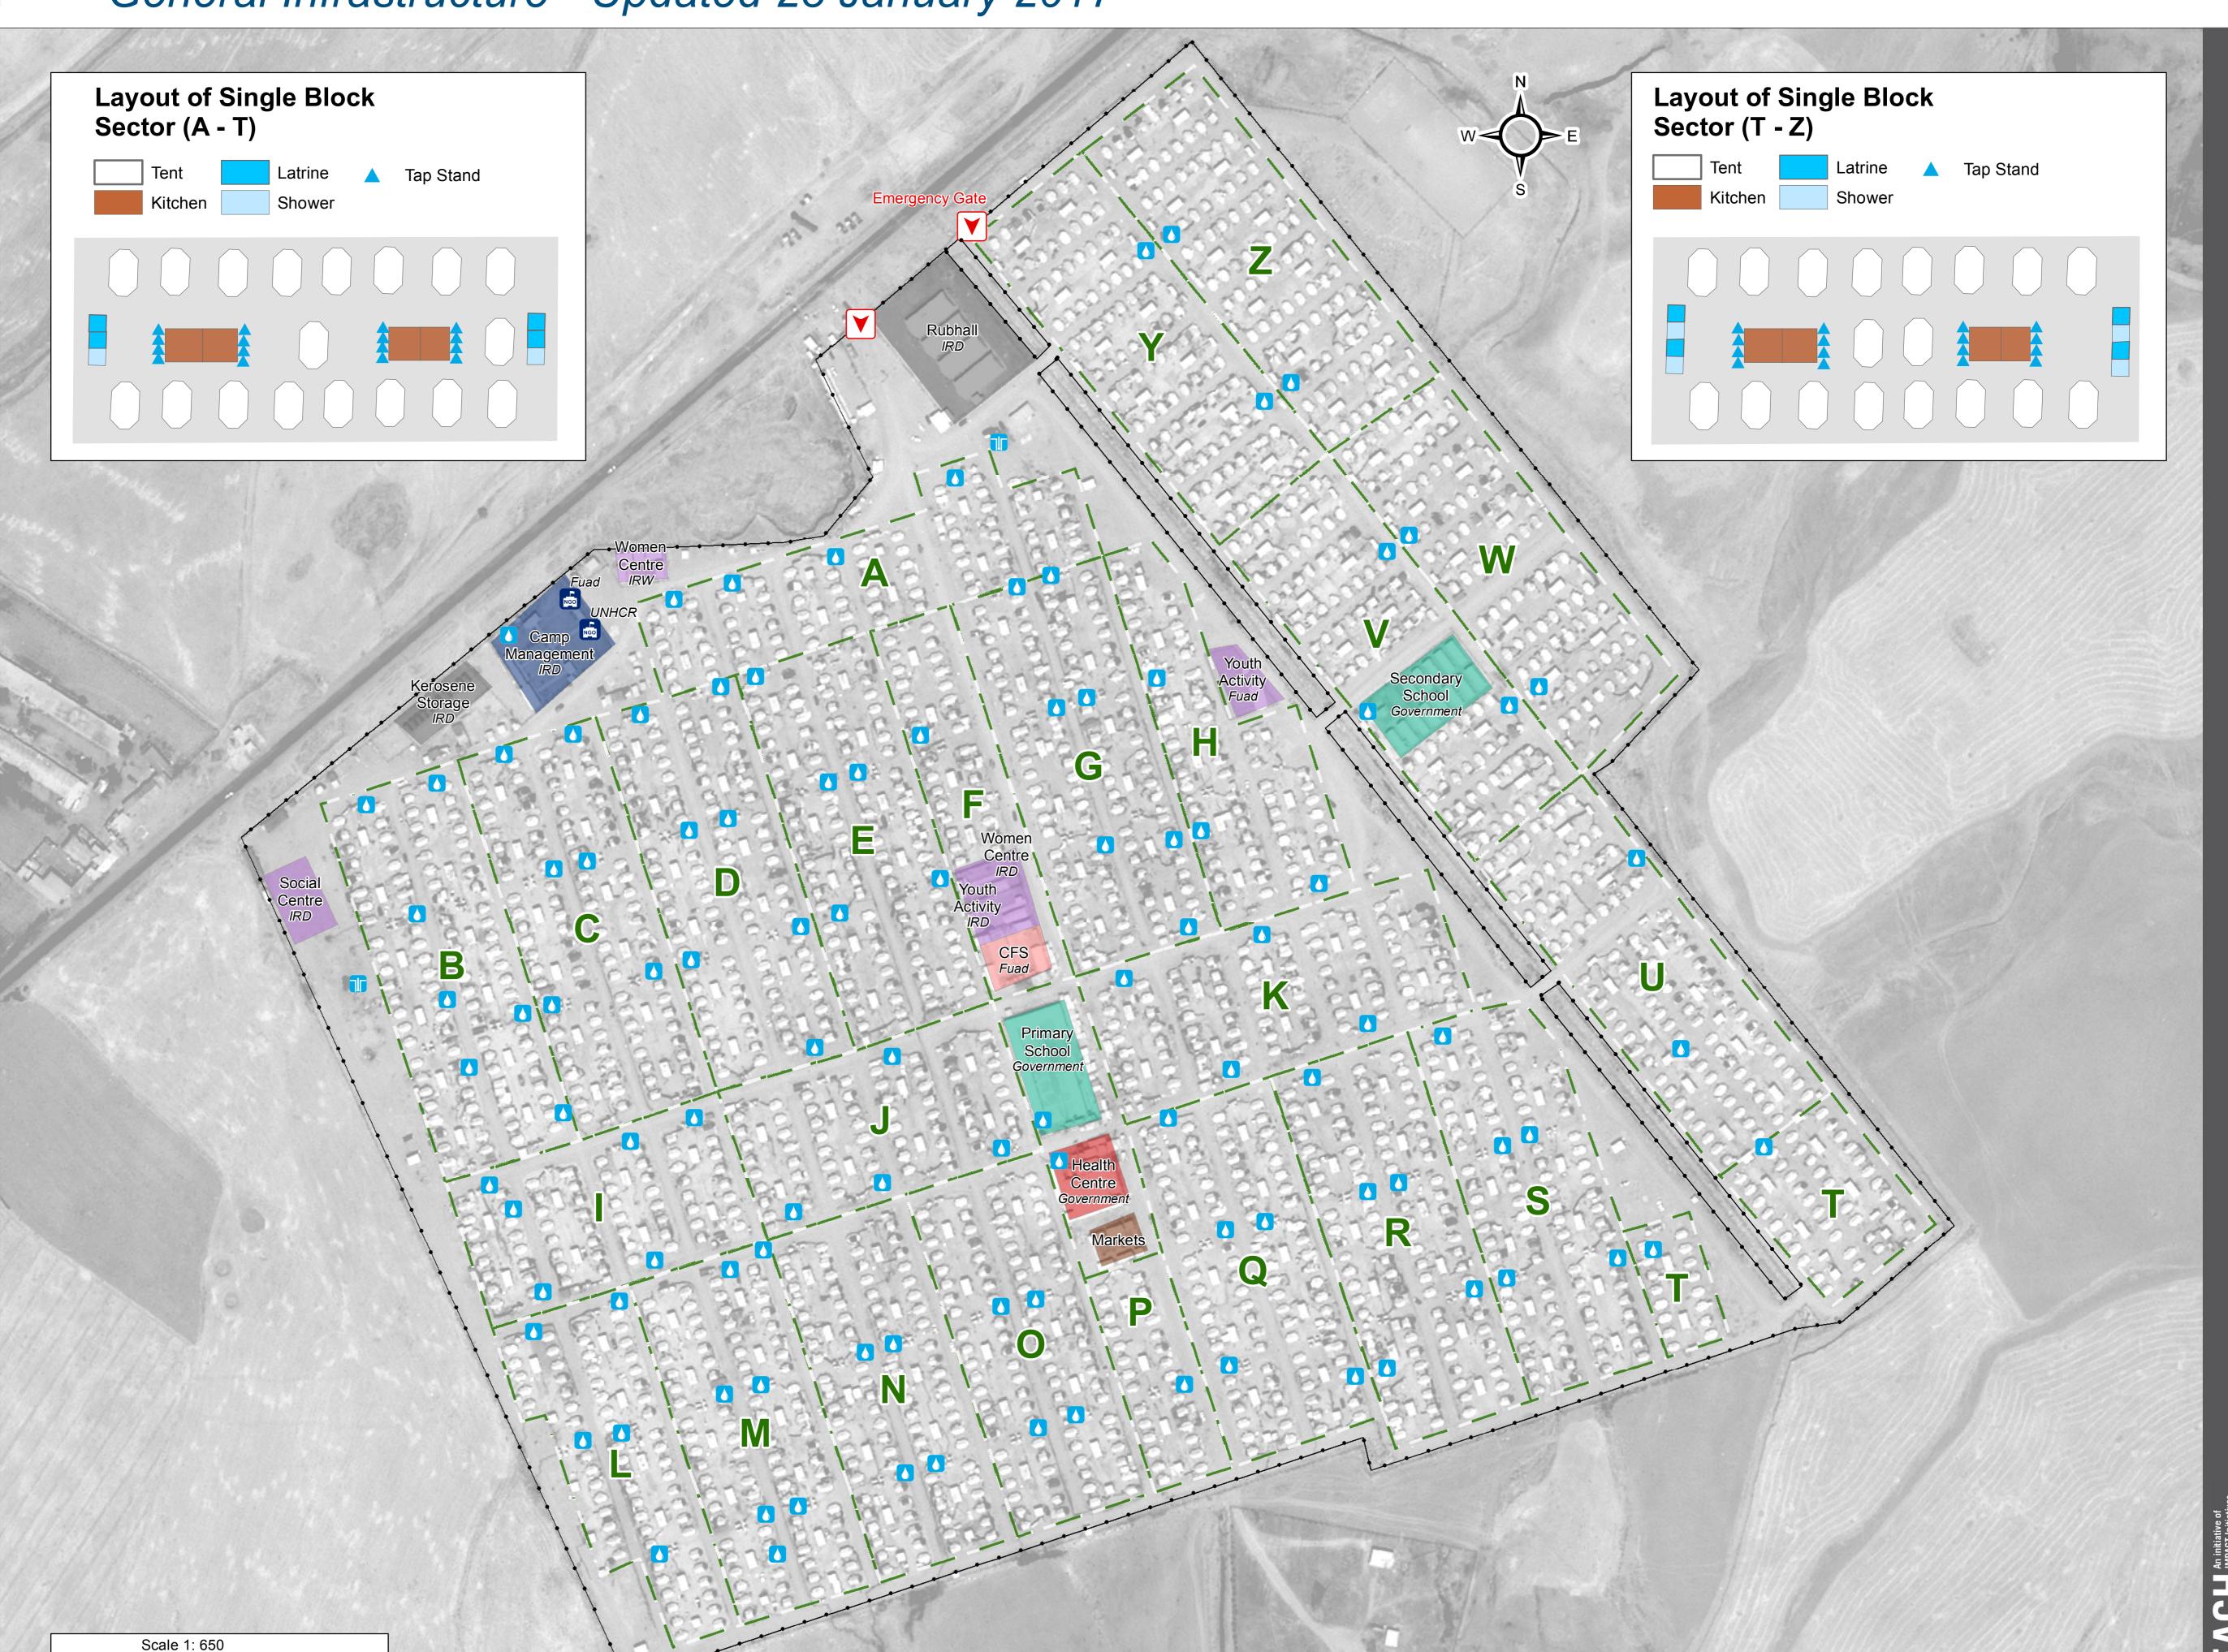

## IRAQ - Kirkuk Governorate - Laylan 1 Camp General Infrastructure - Updated 23 January 2017

For Humanitarian Purposes Only Production date: 24 January 2017

NGO Office

Borehole (2)

Water Tank (106)

GPS Coordinates
of Camp Location:
Longitude: 44° 31' 48.575" E
(44.51667)
Latitude: 35° 19' 46.44" N
(35.32957)

Thematic Data: - 23/01/2017 REACH Administrative boundaries: GADM Background imagery: Airbus - Pleiades - 29/07/2016 Projection: WGS 1984 UTM Zone 38N

Contact: iraq@reach-initiative.org
File: IRQ\_MAP\_IDP\_Laylan1\_24Jan2017
Note: Data, designations and boundaries
contained on this map are not warranted to be
error-free and do not imply acceptance by the
REACH partners, associates or donors