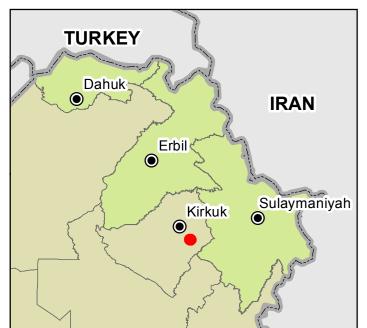

## IRAQ - Kirkuk Governorate - Laylan 1 Camp General Infrastructure - Updated 23 January 2017

For Humanitarian Purposes Only Production date: 24 January 2017

NGO Office

Borehole (2)

Water Tank (106)

GPS Coordinates
of Camp Location:
Longitude: 44° 31' 48.575" E
(44.51667)
Latitude: 35° 19' 46.44" N
(35.32957)