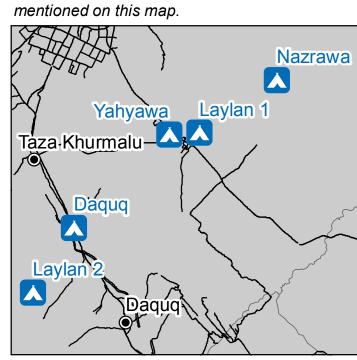

## IRAQ - Kirkuk Governorate - Laylan 1 Camp General Infrastructure - Updated 23 January 2017

For Humanitarian Purposes Only Production date: 24 January 2017

NGO Office

Borehole (2)

Water Tank (106)

GPS Coordinates
of Camp Location:
Longitude: 44° 31' 48.575" E
(44.51667)
Latitude: 35° 19' 46.44" N
(35.32957)