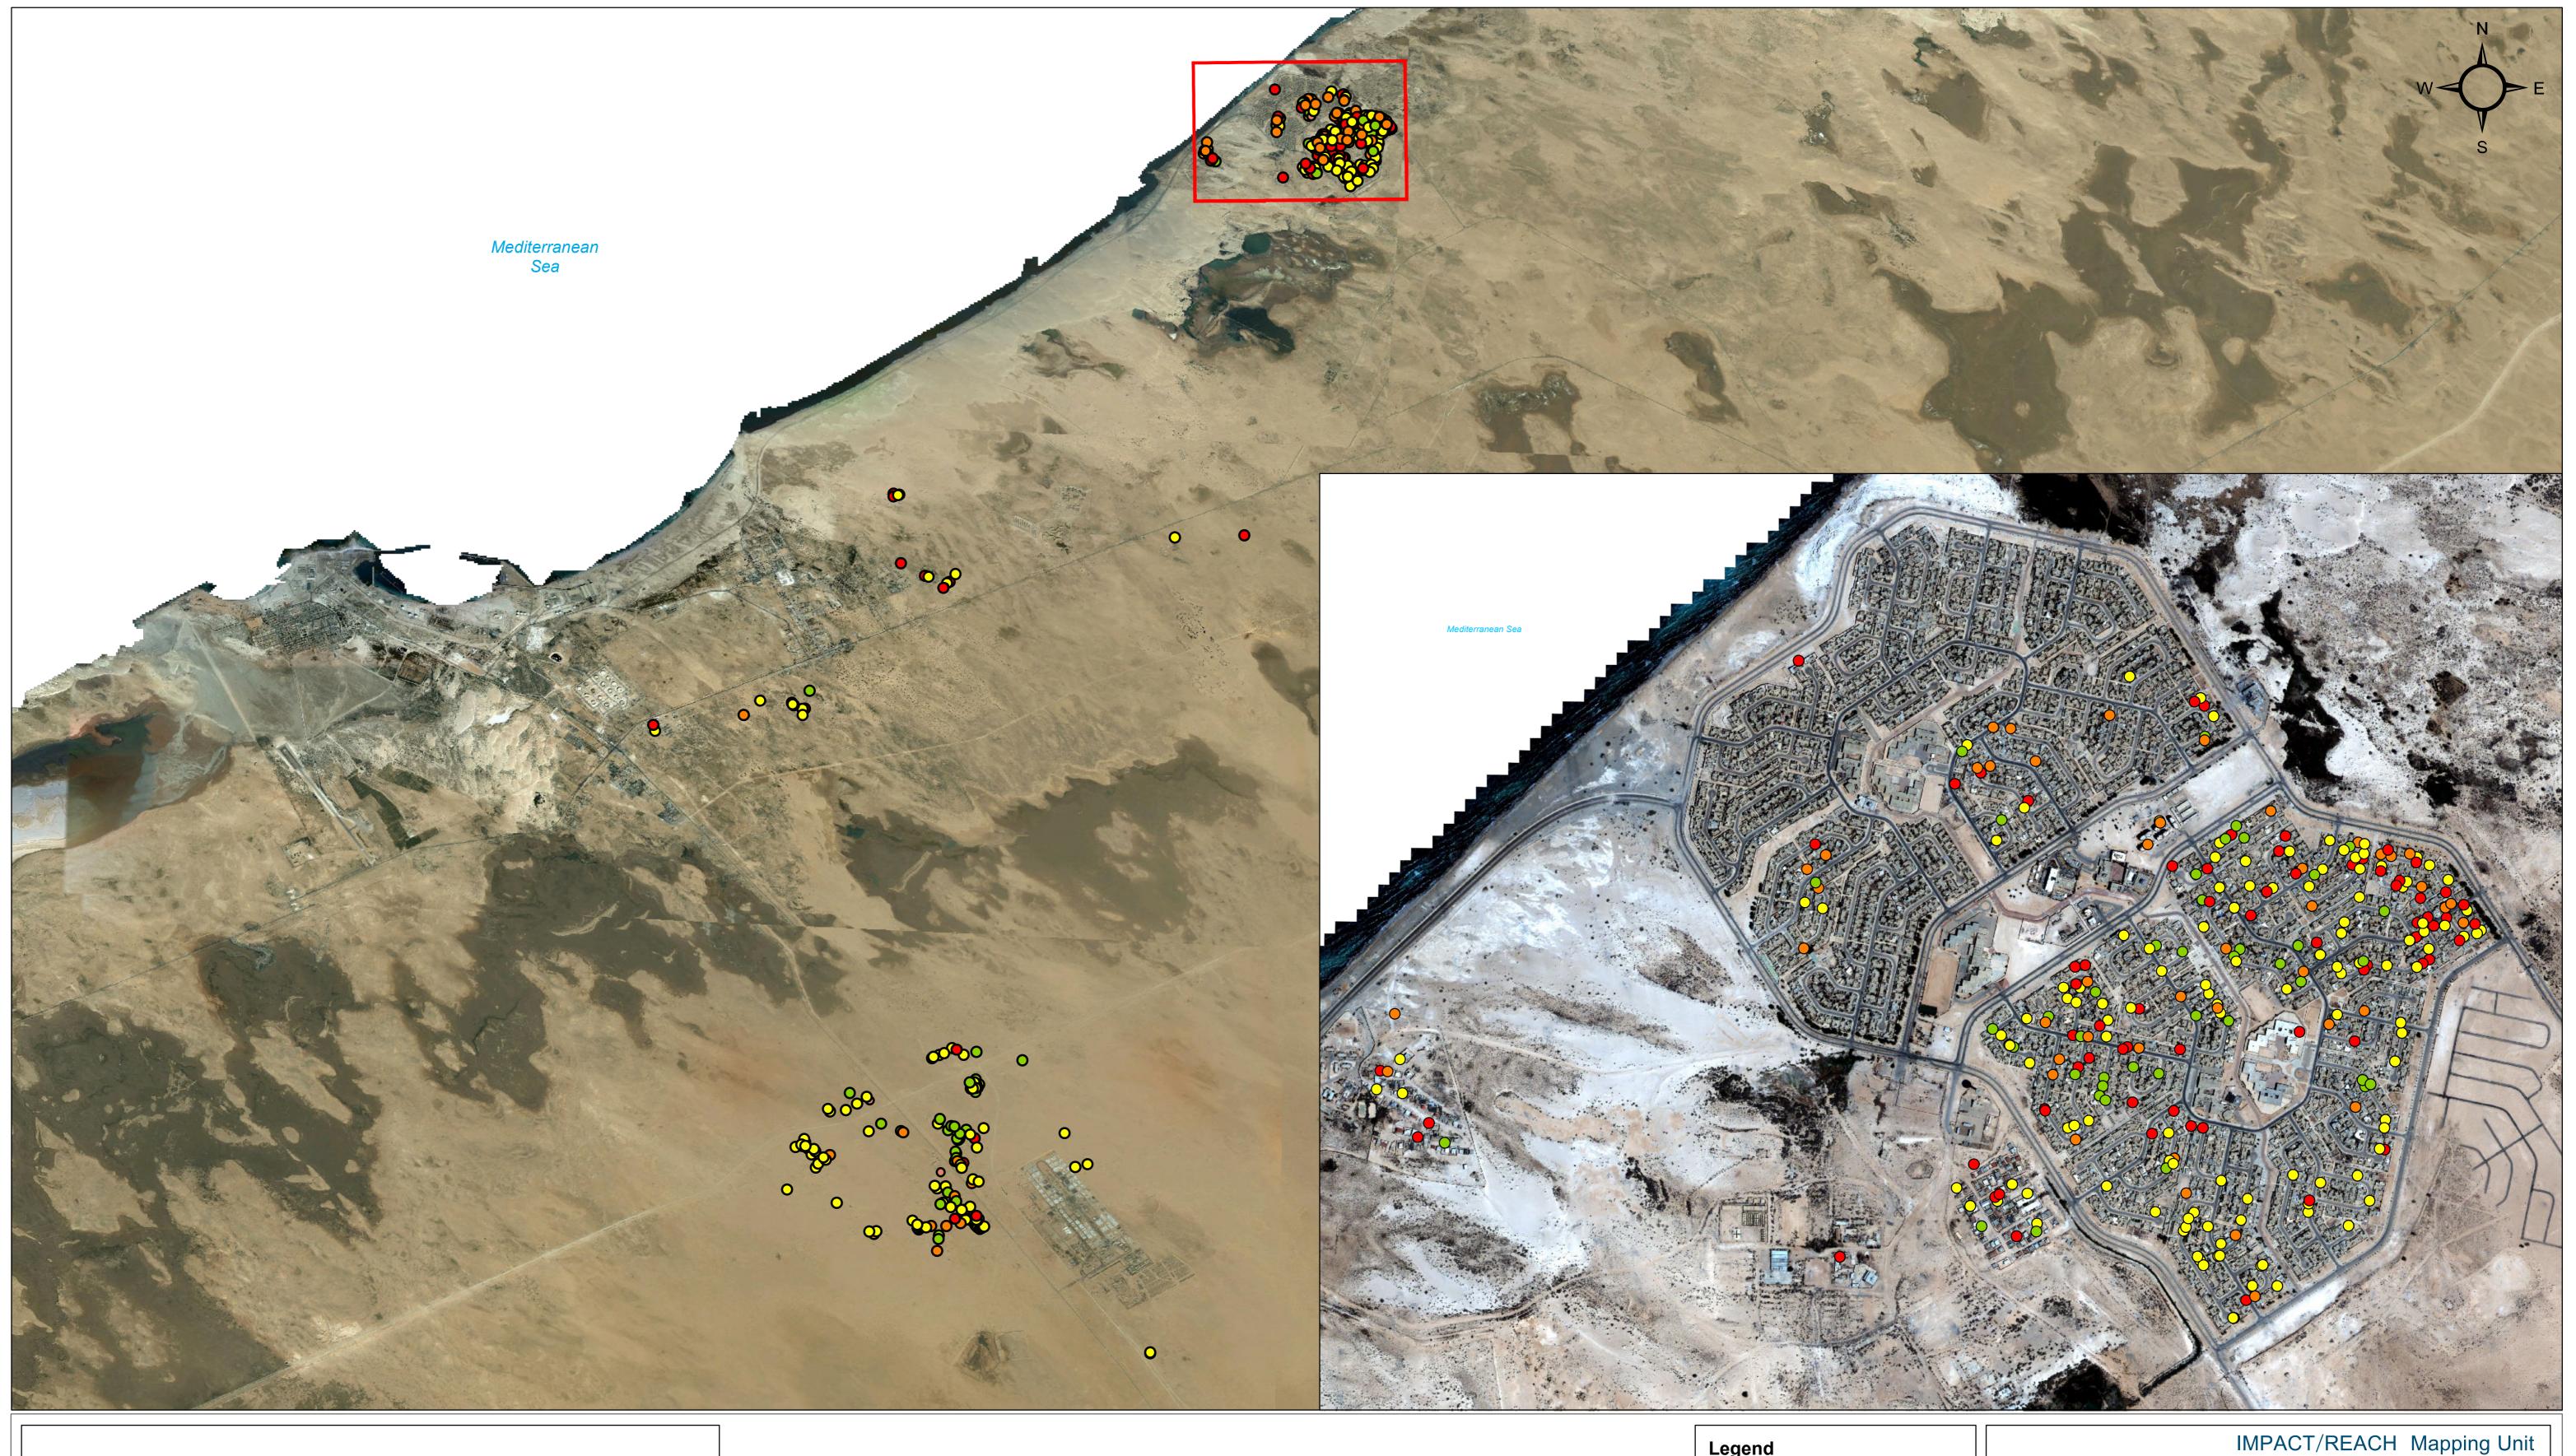

## BREGA SHELTER ASSESSMENT

1<sup>st</sup> Version

06/02/2012

Working maps produced by REACH for humanitarian relief purposes only.

Note: Data contained on this map does not represent the opinion of any government or political body.

## Legend

## **Technical Shelter Assessment**

- Light Damages
- Medium Damages
- Heavy Damages
- 100% Damages House to rebuilt

Data Sources:

Map Serial Number :

REACH.BR.UNHCRass

Authors: Contact Info:

High Resolution Imagery:
Image acquisition date- 16 Aug 2011
Satellite image copyright - DigitalGlobe 2011
Image processing - UNITAR/UNOSAT
Low Resolution Imagery:
Image acquisition date- 03 Nov 2004
Satellite image copyright -Google Earth Pro (2011) Ali Ben Hemaida, ACTED misrata.reach@acted.org