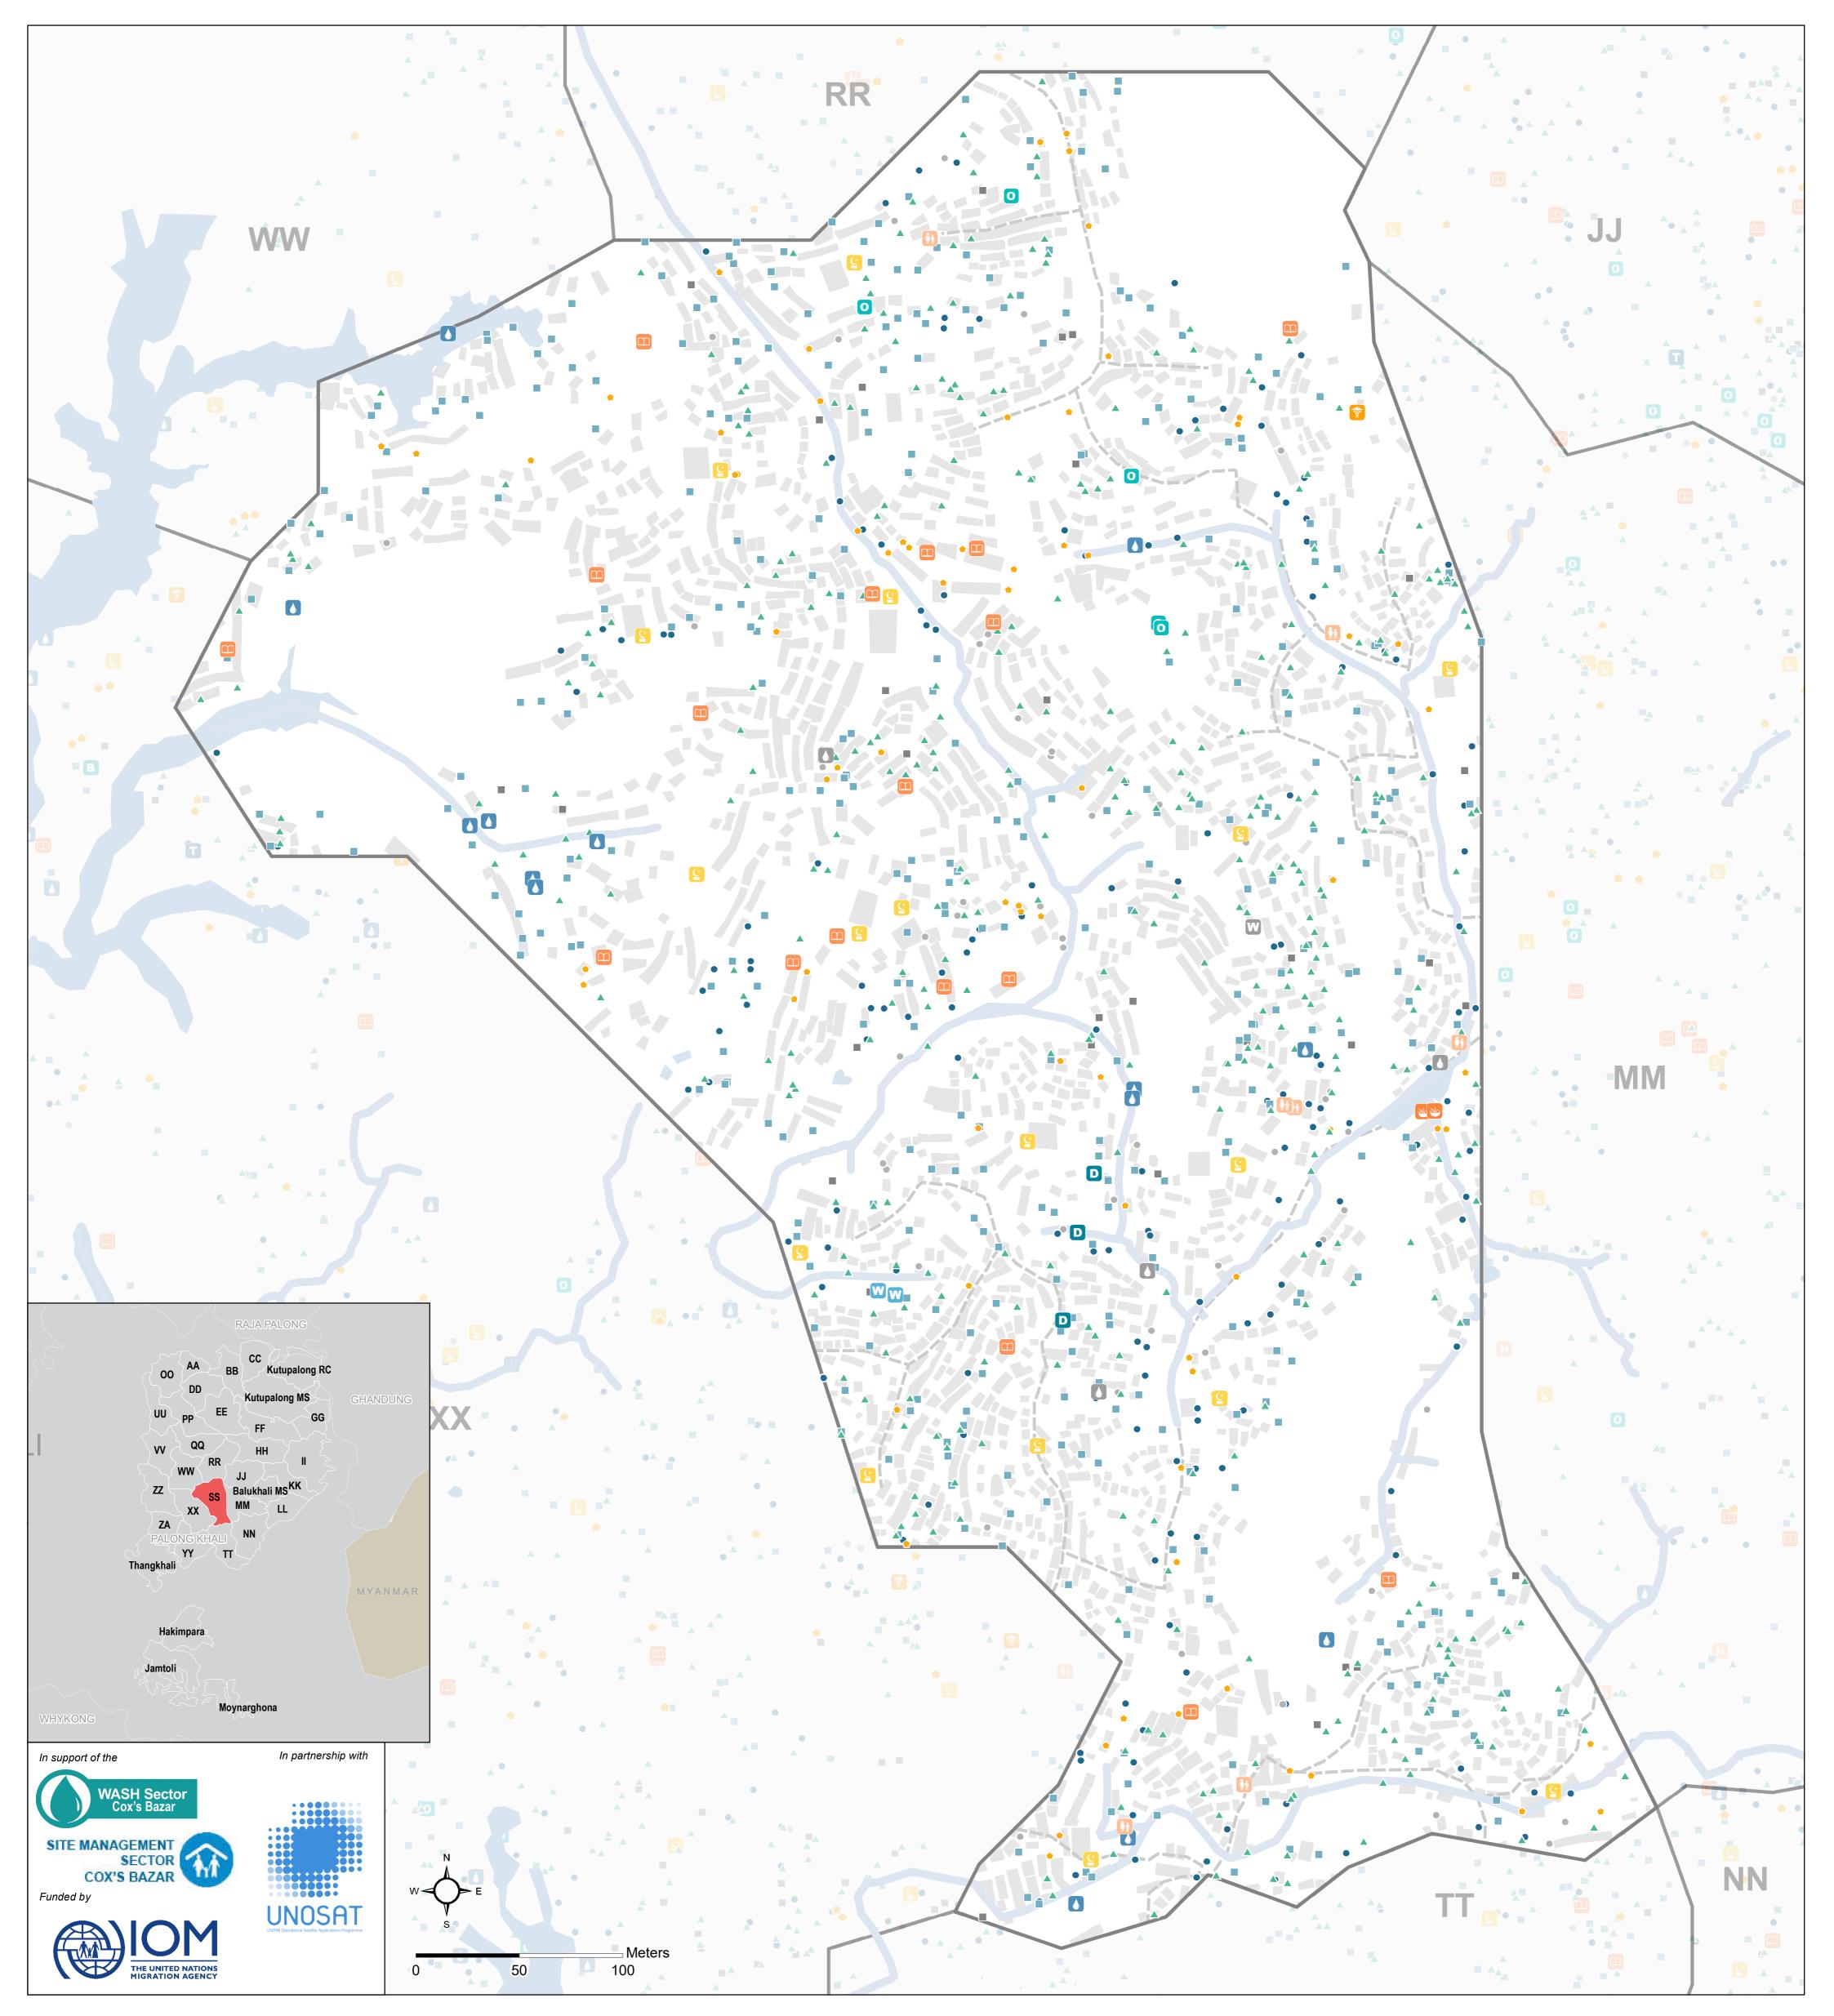

## General Infrastructure - Zone SS

For Humanitarian Purposes Only Production date: 10 January 2018

Water

W

Π

F7

|                            | Sanitation |                      | Other                                                                                                                                                                                                                                                                                                                                                                                                                                                                                                                                                                                                                                                                                                                                                                                                                                                                                                                                                                                                                                                                                                                                                                                                                                                                                                                                                                                                                                                                                                                                                                                                                                                                                                                                                                                                                                                                                                                                                                                                                                                                                                                          |                             |  | Footpath; Main Path     | Data Sources.<br>Camp Infrastr        |
|----------------------------|------------|----------------------|--------------------------------------------------------------------------------------------------------------------------------------------------------------------------------------------------------------------------------------------------------------------------------------------------------------------------------------------------------------------------------------------------------------------------------------------------------------------------------------------------------------------------------------------------------------------------------------------------------------------------------------------------------------------------------------------------------------------------------------------------------------------------------------------------------------------------------------------------------------------------------------------------------------------------------------------------------------------------------------------------------------------------------------------------------------------------------------------------------------------------------------------------------------------------------------------------------------------------------------------------------------------------------------------------------------------------------------------------------------------------------------------------------------------------------------------------------------------------------------------------------------------------------------------------------------------------------------------------------------------------------------------------------------------------------------------------------------------------------------------------------------------------------------------------------------------------------------------------------------------------------------------------------------------------------------------------------------------------------------------------------------------------------------------------------------------------------------------------------------------------------|-----------------------------|--|-------------------------|---------------------------------------|
| Well                       | D          | Desludging Tank      | <b>X</b>                                                                                                                                                                                                                                                                                                                                                                                                                                                                                                                                                                                                                                                                                                                                                                                                                                                                                                                                                                                                                                                                                                                                                                                                                                                                                                                                                                                                                                                                                                                                                                                                                                                                                                                                                                                                                                                                                                                                                                                                                                                                                                                       | Distribution Center         |  | Main Road; Vehicle Road | Site Boundarie<br>Shelter Footpl      |
| Water Source               | B          | Biogas Digester      | the second secon | Clinic                      |  | Shelter Footprints      | Coordinate Sy<br>Projection: Tra      |
| Water Tank                 | 0          | Open Defecation Area |                                                                                                                                                                                                                                                                                                                                                                                                                                                                                                                                                                                                                                                                                                                                                                                                                                                                                                                                                                                                                                                                                                                                                                                                                                                                                                                                                                                                                                                                                                                                                                                                                                                                                                                                                                                                                                                                                                                                                                                                                                                                                                                                | Learning Center / Madrassah |  | River; Water Body       | Contact: reacl                        |
| Water Tap                  |            | Latrine              | ٢                                                                                                                                                                                                                                                                                                                                                                                                                                                                                                                                                                                                                                                                                                                                                                                                                                                                                                                                                                                                                                                                                                                                                                                                                                                                                                                                                                                                                                                                                                                                                                                                                                                                                                                                                                                                                                                                                                                                                                                                                                                                                                                              | Nutrition Center            |  | Site Boundary           | reach_bgd_m<br>_infrastructure        |
| Tube Well                  |            | Washroom             | Ċ                                                                                                                                                                                                                                                                                                                                                                                                                                                                                                                                                                                                                                                                                                                                                                                                                                                                                                                                                                                                                                                                                                                                                                                                                                                                                                                                                                                                                                                                                                                                                                                                                                                                                                                                                                                                                                                                                                                                                                                                                                                                                                                              | Mosque                      |  | -                       | Note: Data, de<br>on this map a       |
| Tube Well (non functioning | ))         |                      | <b>î</b> î                                                                                                                                                                                                                                                                                                                                                                                                                                                                                                                                                                                                                                                                                                                                                                                                                                                                                                                                                                                                                                                                                                                                                                                                                                                                                                                                                                                                                                                                                                                                                                                                                                                                                                                                                                                                                                                                                                                                                                                                                                                                                                                     | Child Friendly Space        |  |                         | not imply acce<br>donors mentic       |
|                            |            |                      | 1                                                                                                                                                                                                                                                                                                                                                                                                                                                                                                                                                                                                                                                                                                                                                                                                                                                                                                                                                                                                                                                                                                                                                                                                                                                                                                                                                                                                                                                                                                                                                                                                                                                                                                                                                                                                                                                                                                                                                                                                                                                                                                                              | Women Friendly Space        |  |                         | *Due to missing i<br>number of non-fu |
|                            |            |                      |                                                                                                                                                                                                                                                                                                                                                                                                                                                                                                                                                                                                                                                                                                                                                                                                                                                                                                                                                                                                                                                                                                                                                                                                                                                                                                                                                                                                                                                                                                                                                                                                                                                                                                                                                                                                                                                                                                                                                                                                                                                                                                                                | Shop(s)                     |  |                         |                                       |

Data Sources: Camp Infrastructure - REACH Site Boundaries - REACH / OCHA ROAP Shelter Footprints - REACH / UNOSAT

Coordinate System: WGS 1984 UTM Zone 46N Projection: Transverse Mercator Contact: reach.mapping@impact-initiatives.org File: reach\_bgd\_map\_coxsbazar\_SS \_infrastructure\_R3\_7012018\_a1.pdf

Note: Data, designations and boundaries contained on this map are not warranted to be error-free and do not imply acceptance by the REACH partners, associated, donors mentioned on this map.

\*Due to missing information in data collected by enumerators, the number of non-functioning facilities may be higher than indicated.