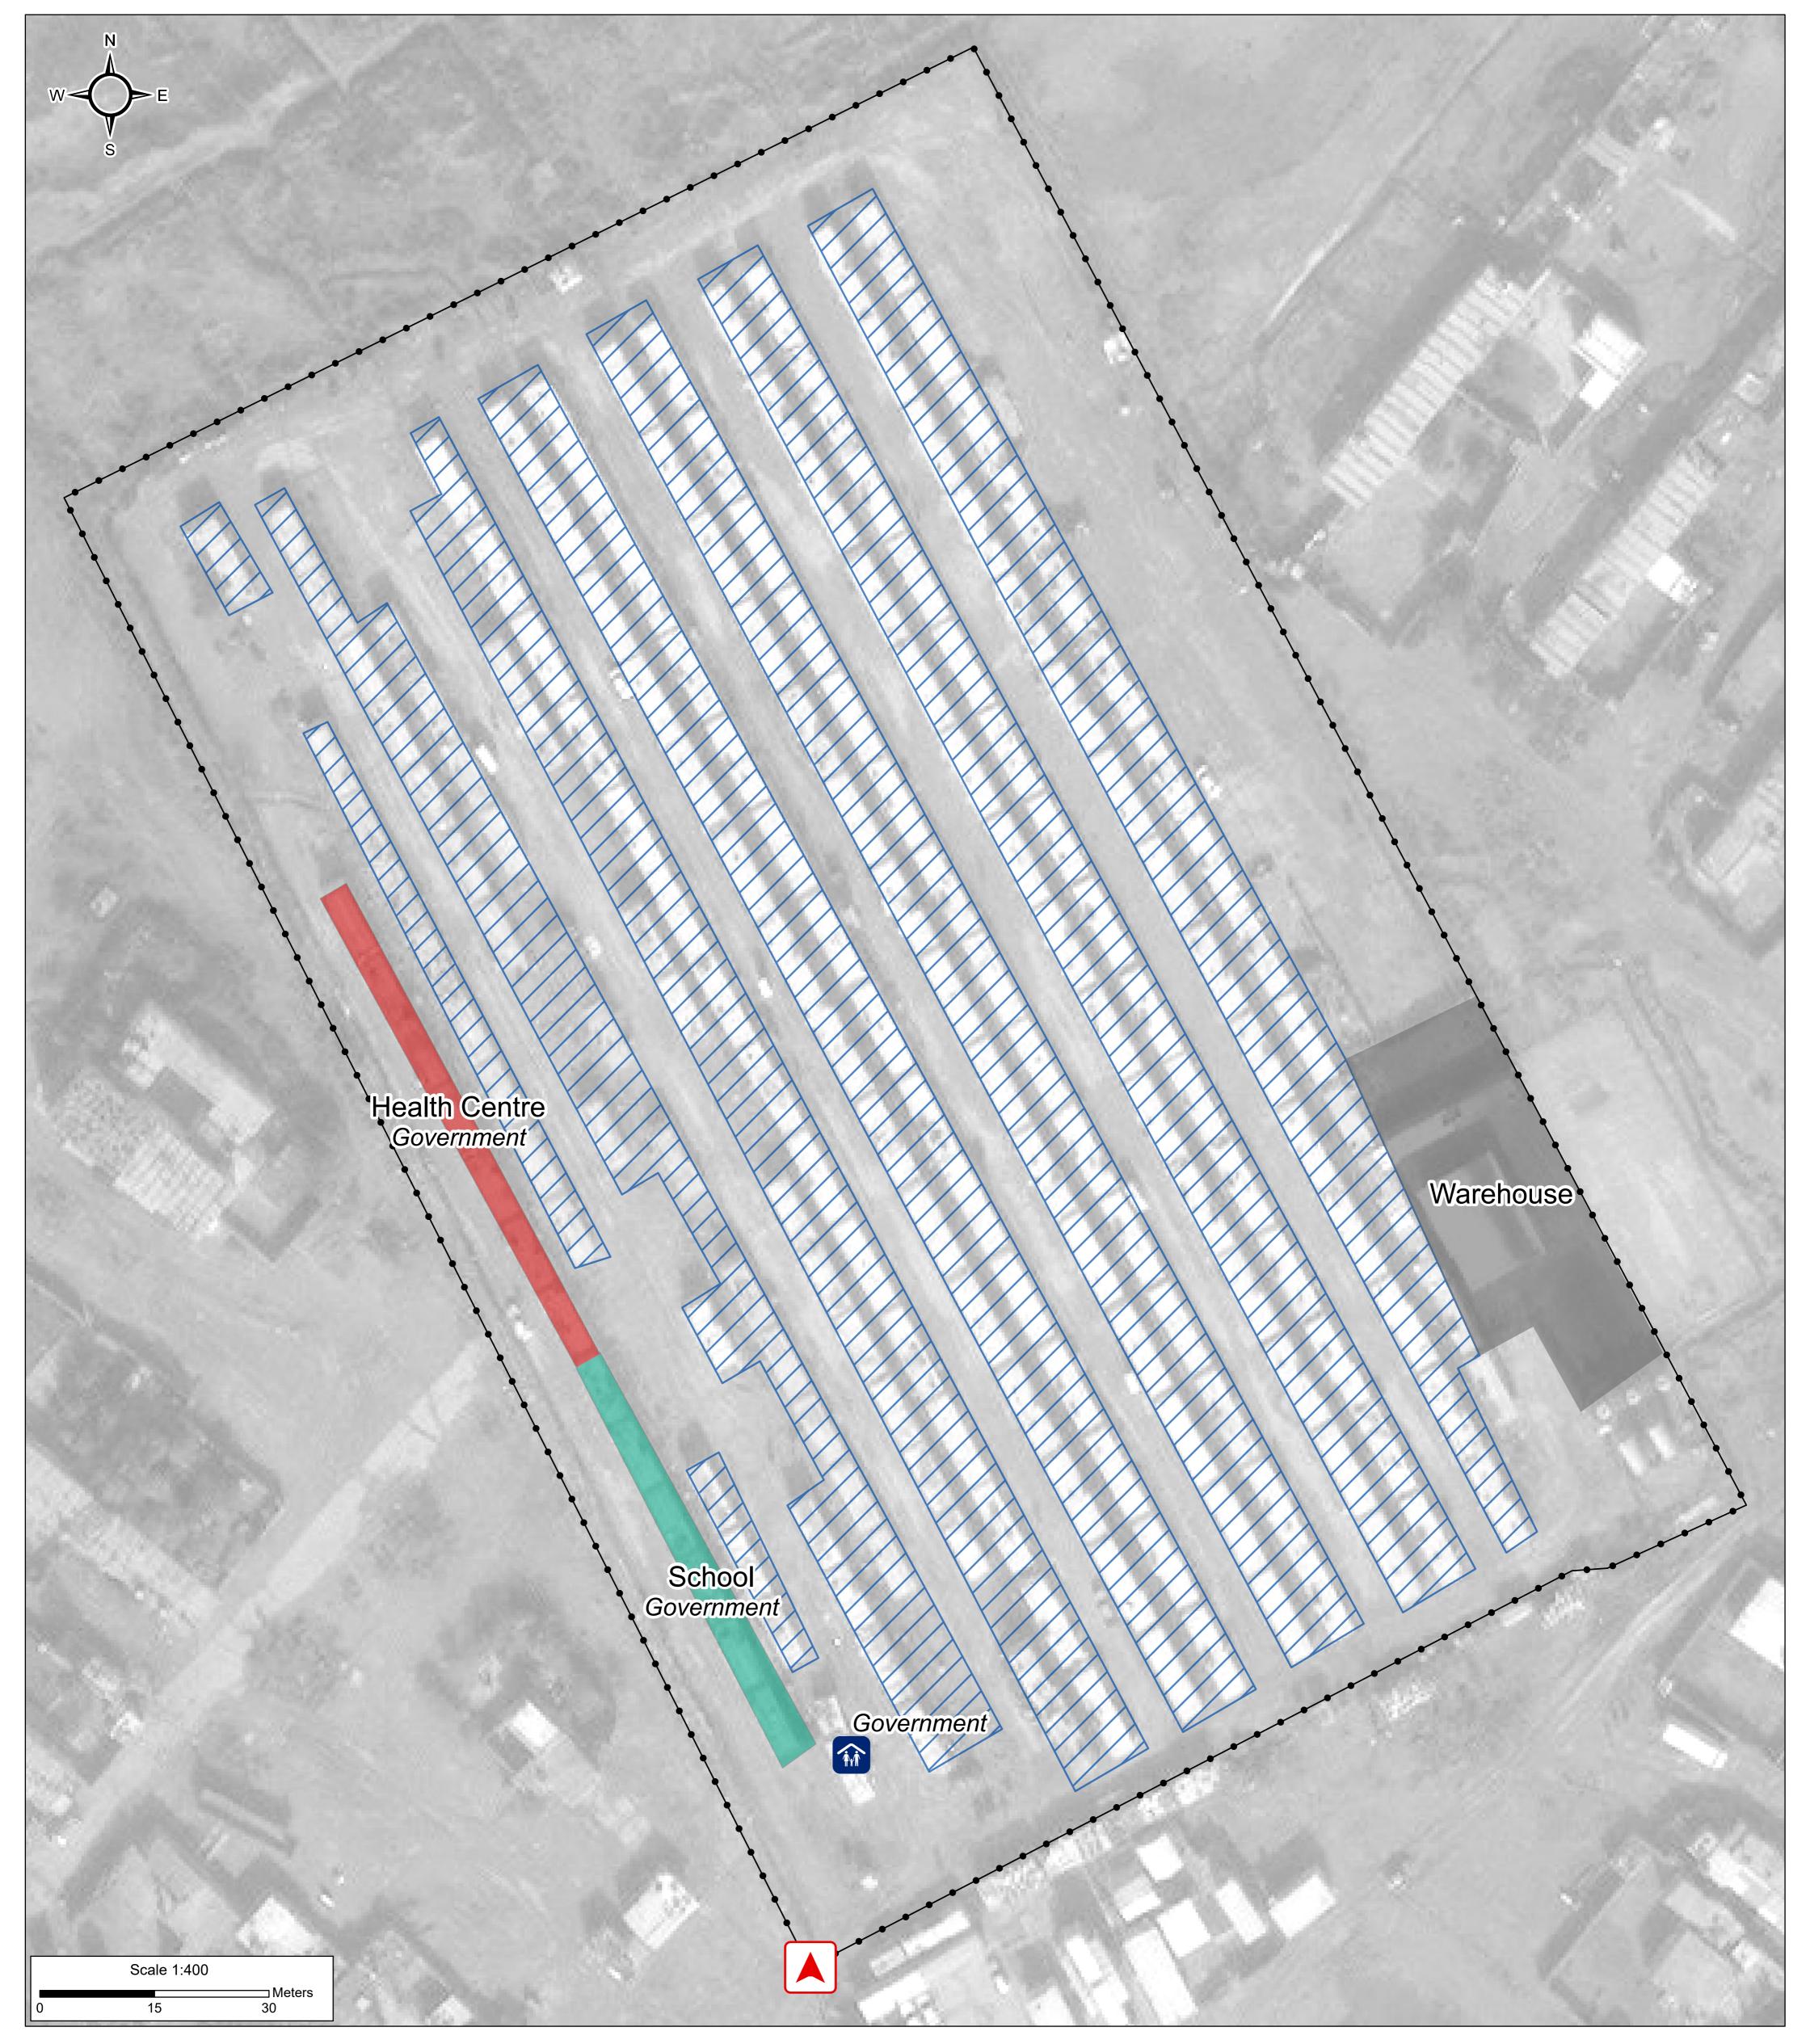

## IRAQ - Diyala Governorate - Muskar Saad Camp

General Infrastructure - Updated 19 February 2019

For Humanitarian Purposes Only Production date : 18 March 2019

## **Camp Infrastructure**

Fence

Caravan Area

Health

Education

Storage

**A** Entrance

ÎN

Camp Management

GPS Coordinates of Camp Location: Longitude: 44° 40' 23.92" E (44.66667) Latitude: 33° 45' 39.53" N (33.76098)