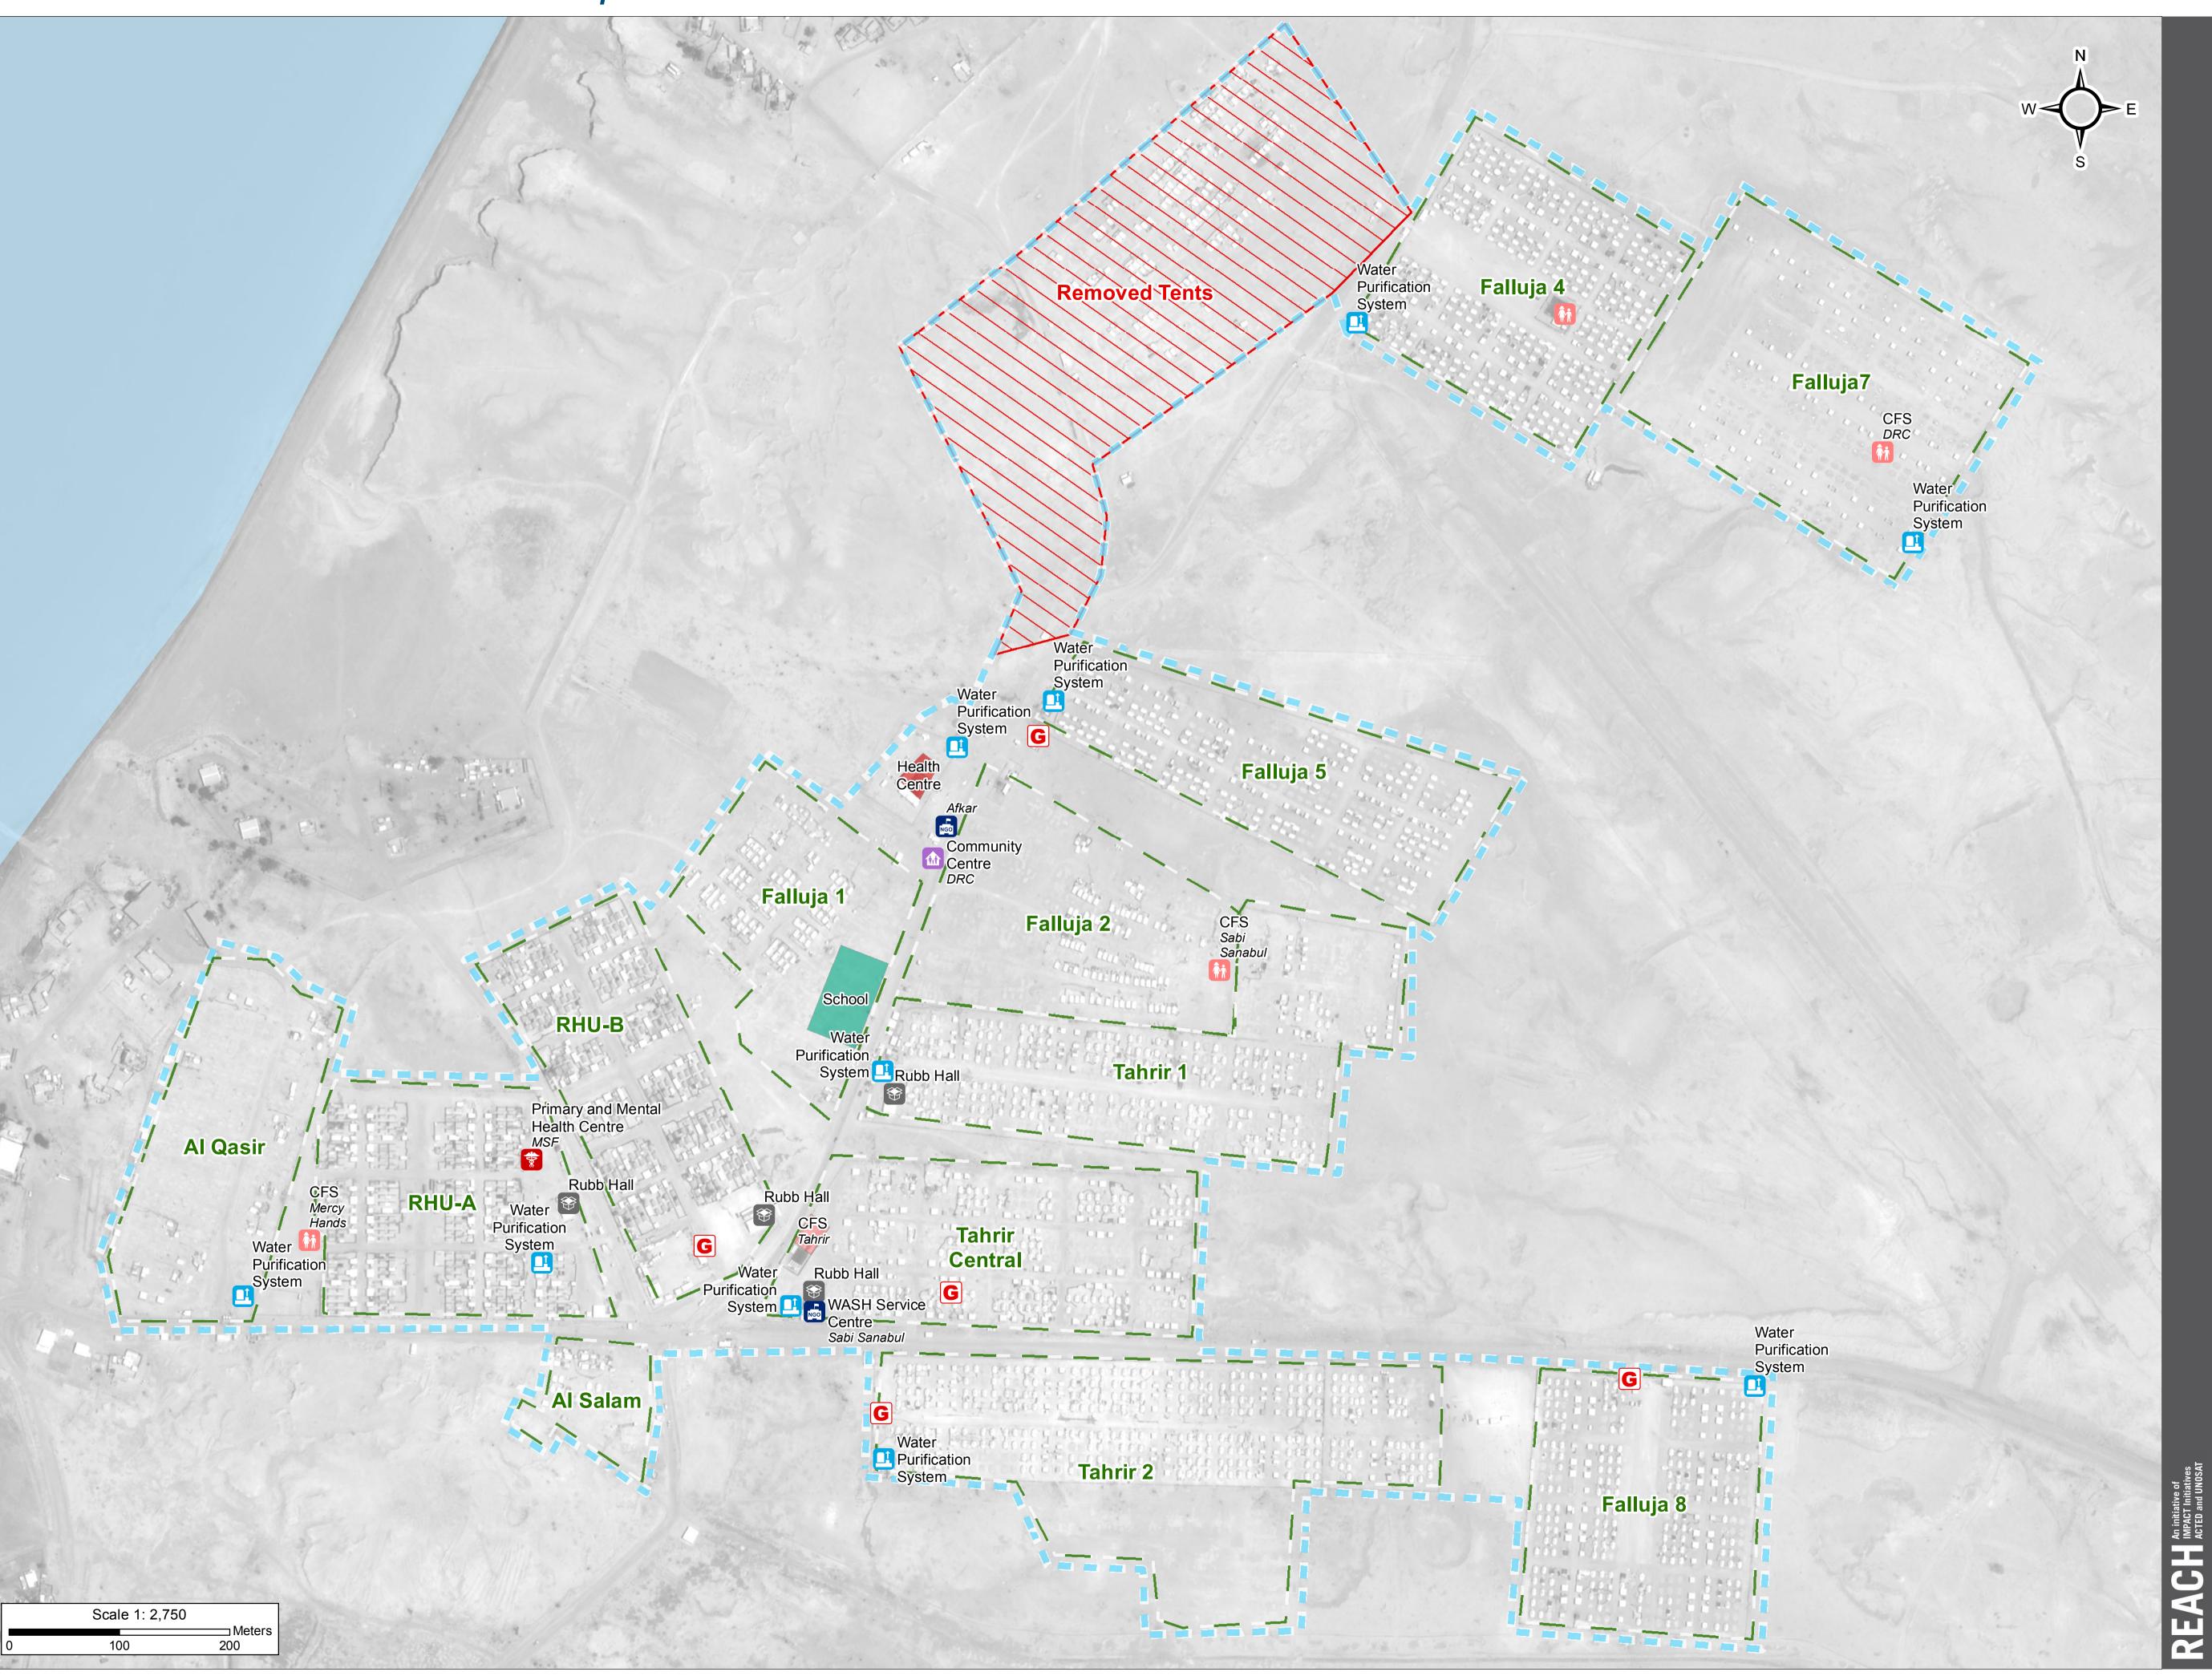

## Camp Infrastructure

GPS Coordinates of Camp Location: Longitude: 44° 6' 44.233" E (44.11229) Latitude: 33° 17' 24.314" N (33.29009)

Thematic Data: 20/12/2017 Administrative boundaries: GADM

Satellite Imagery: Pleiades from 20/4/2017 Copyright: CNES Source: Airbus DS

## **IRAQ - Anbar Governorate - Al Qasir Camp** *General Infrastructure - Updated 20 December 2017*