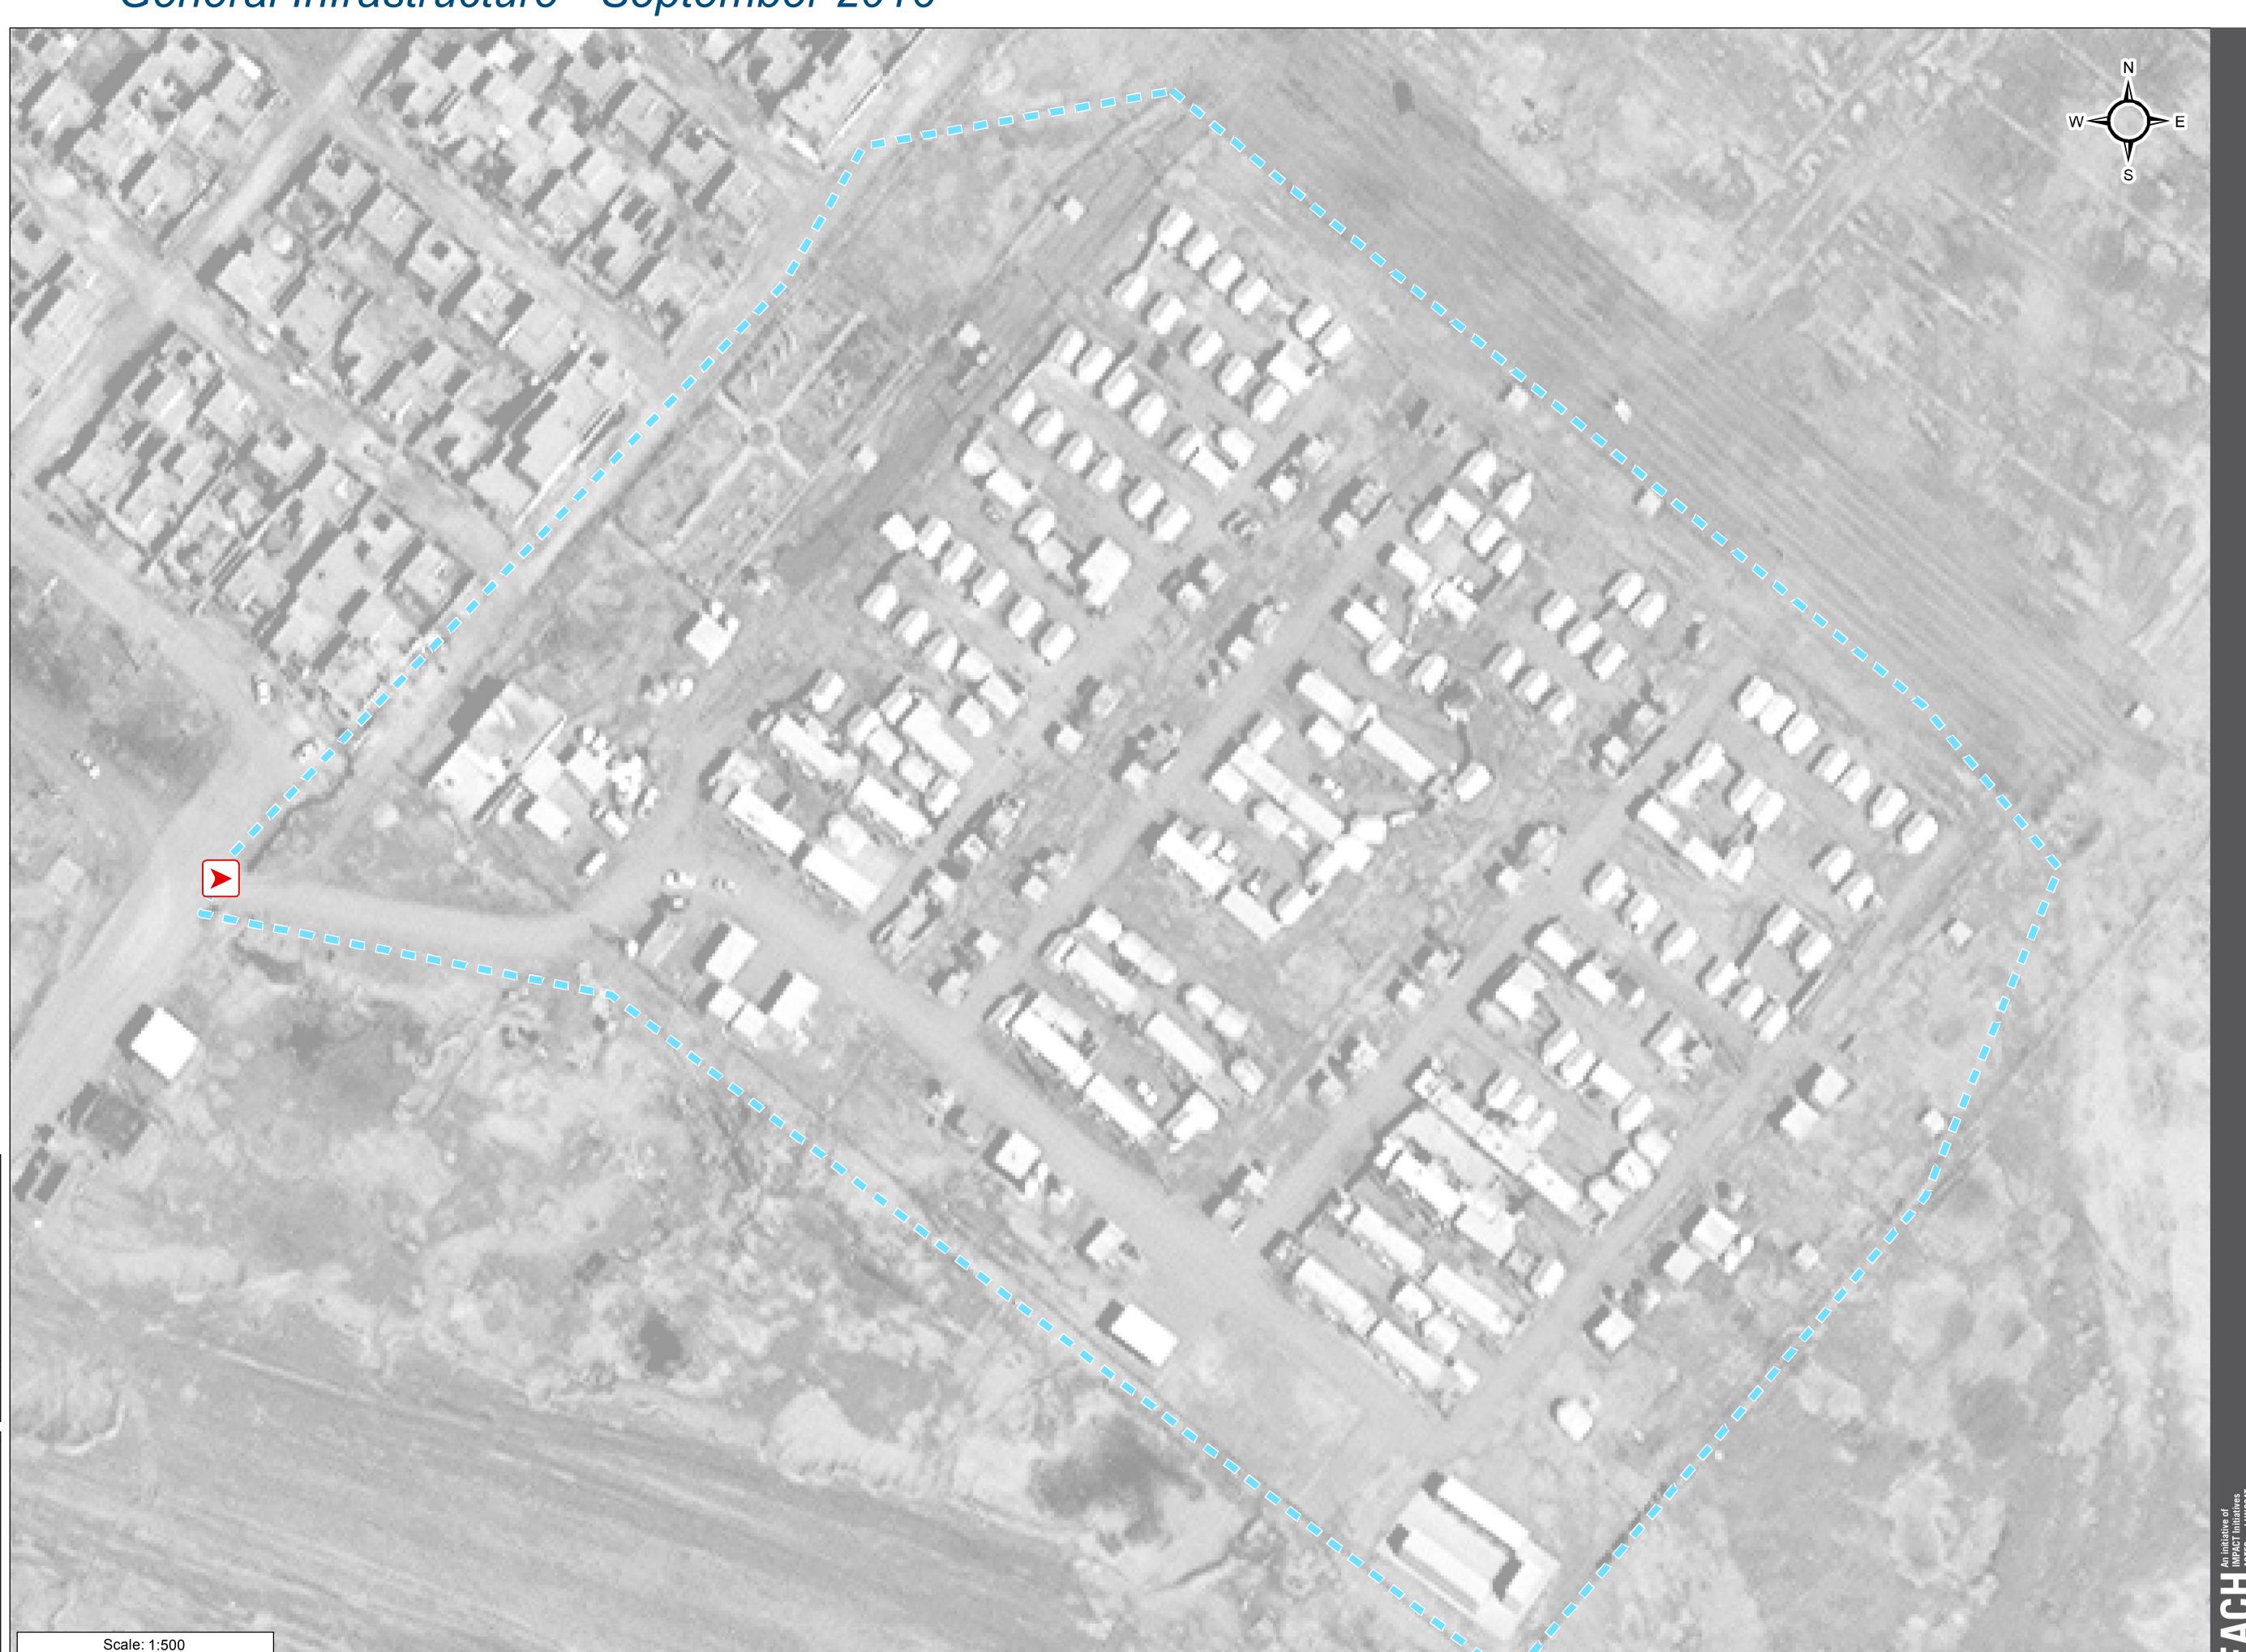

## IRAQ - Missan Governorate - Eyes of Missan

For Humanitarian Purposes Only Production date: 23 November 2016

General Infrastructure - September 2016

## Camp Infrastructure

Delineation

Entrance

GPS Coordinates of Camp Location: Longitude: 47° 10' 0.15" E (47.16671) Latitude: 31° 53' 7.23" N (31.88533)

Thematic Data: 09/2016 - REACH
Administrative boundaries: GADM
Background imagery: 08/03/2016
DigitalGlobe
Projection: WGS 1984 UTM Zone 38N
Contact: iraq@reach-initiative.org

IRQ\_Map\_IDP\_Eyesofmissan\_23Nov2016

Note: Data, designations and boundaries contained on this map are not warranted to be error-free and do not imply acceptance by the REACH partners, associates or donors mentioned on this map.