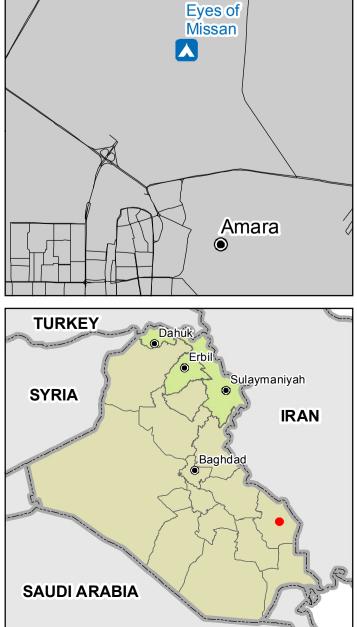

## IRAQ - Missan Governorate - Eyes of Missan

For Humanitarian Purposes Only Production date: 23 November 2016

General Infrastructure - September 2016

## Camp Infrastructure

Delineation

Entrance

GPS Coordinates of Camp Location: Longitude: 47° 10' 0.15" E (47.16671) Latitude: 31° 53' 7.23" N (31.88533)

Thematic Data: 09/2016 - REACH
Administrative boundaries: GADM
Background imagery: 08/03/2016
DigitalGlobe
Projection: WGS 1984 UTM Zone 38N
Contact: iraq@reach-initiative.org