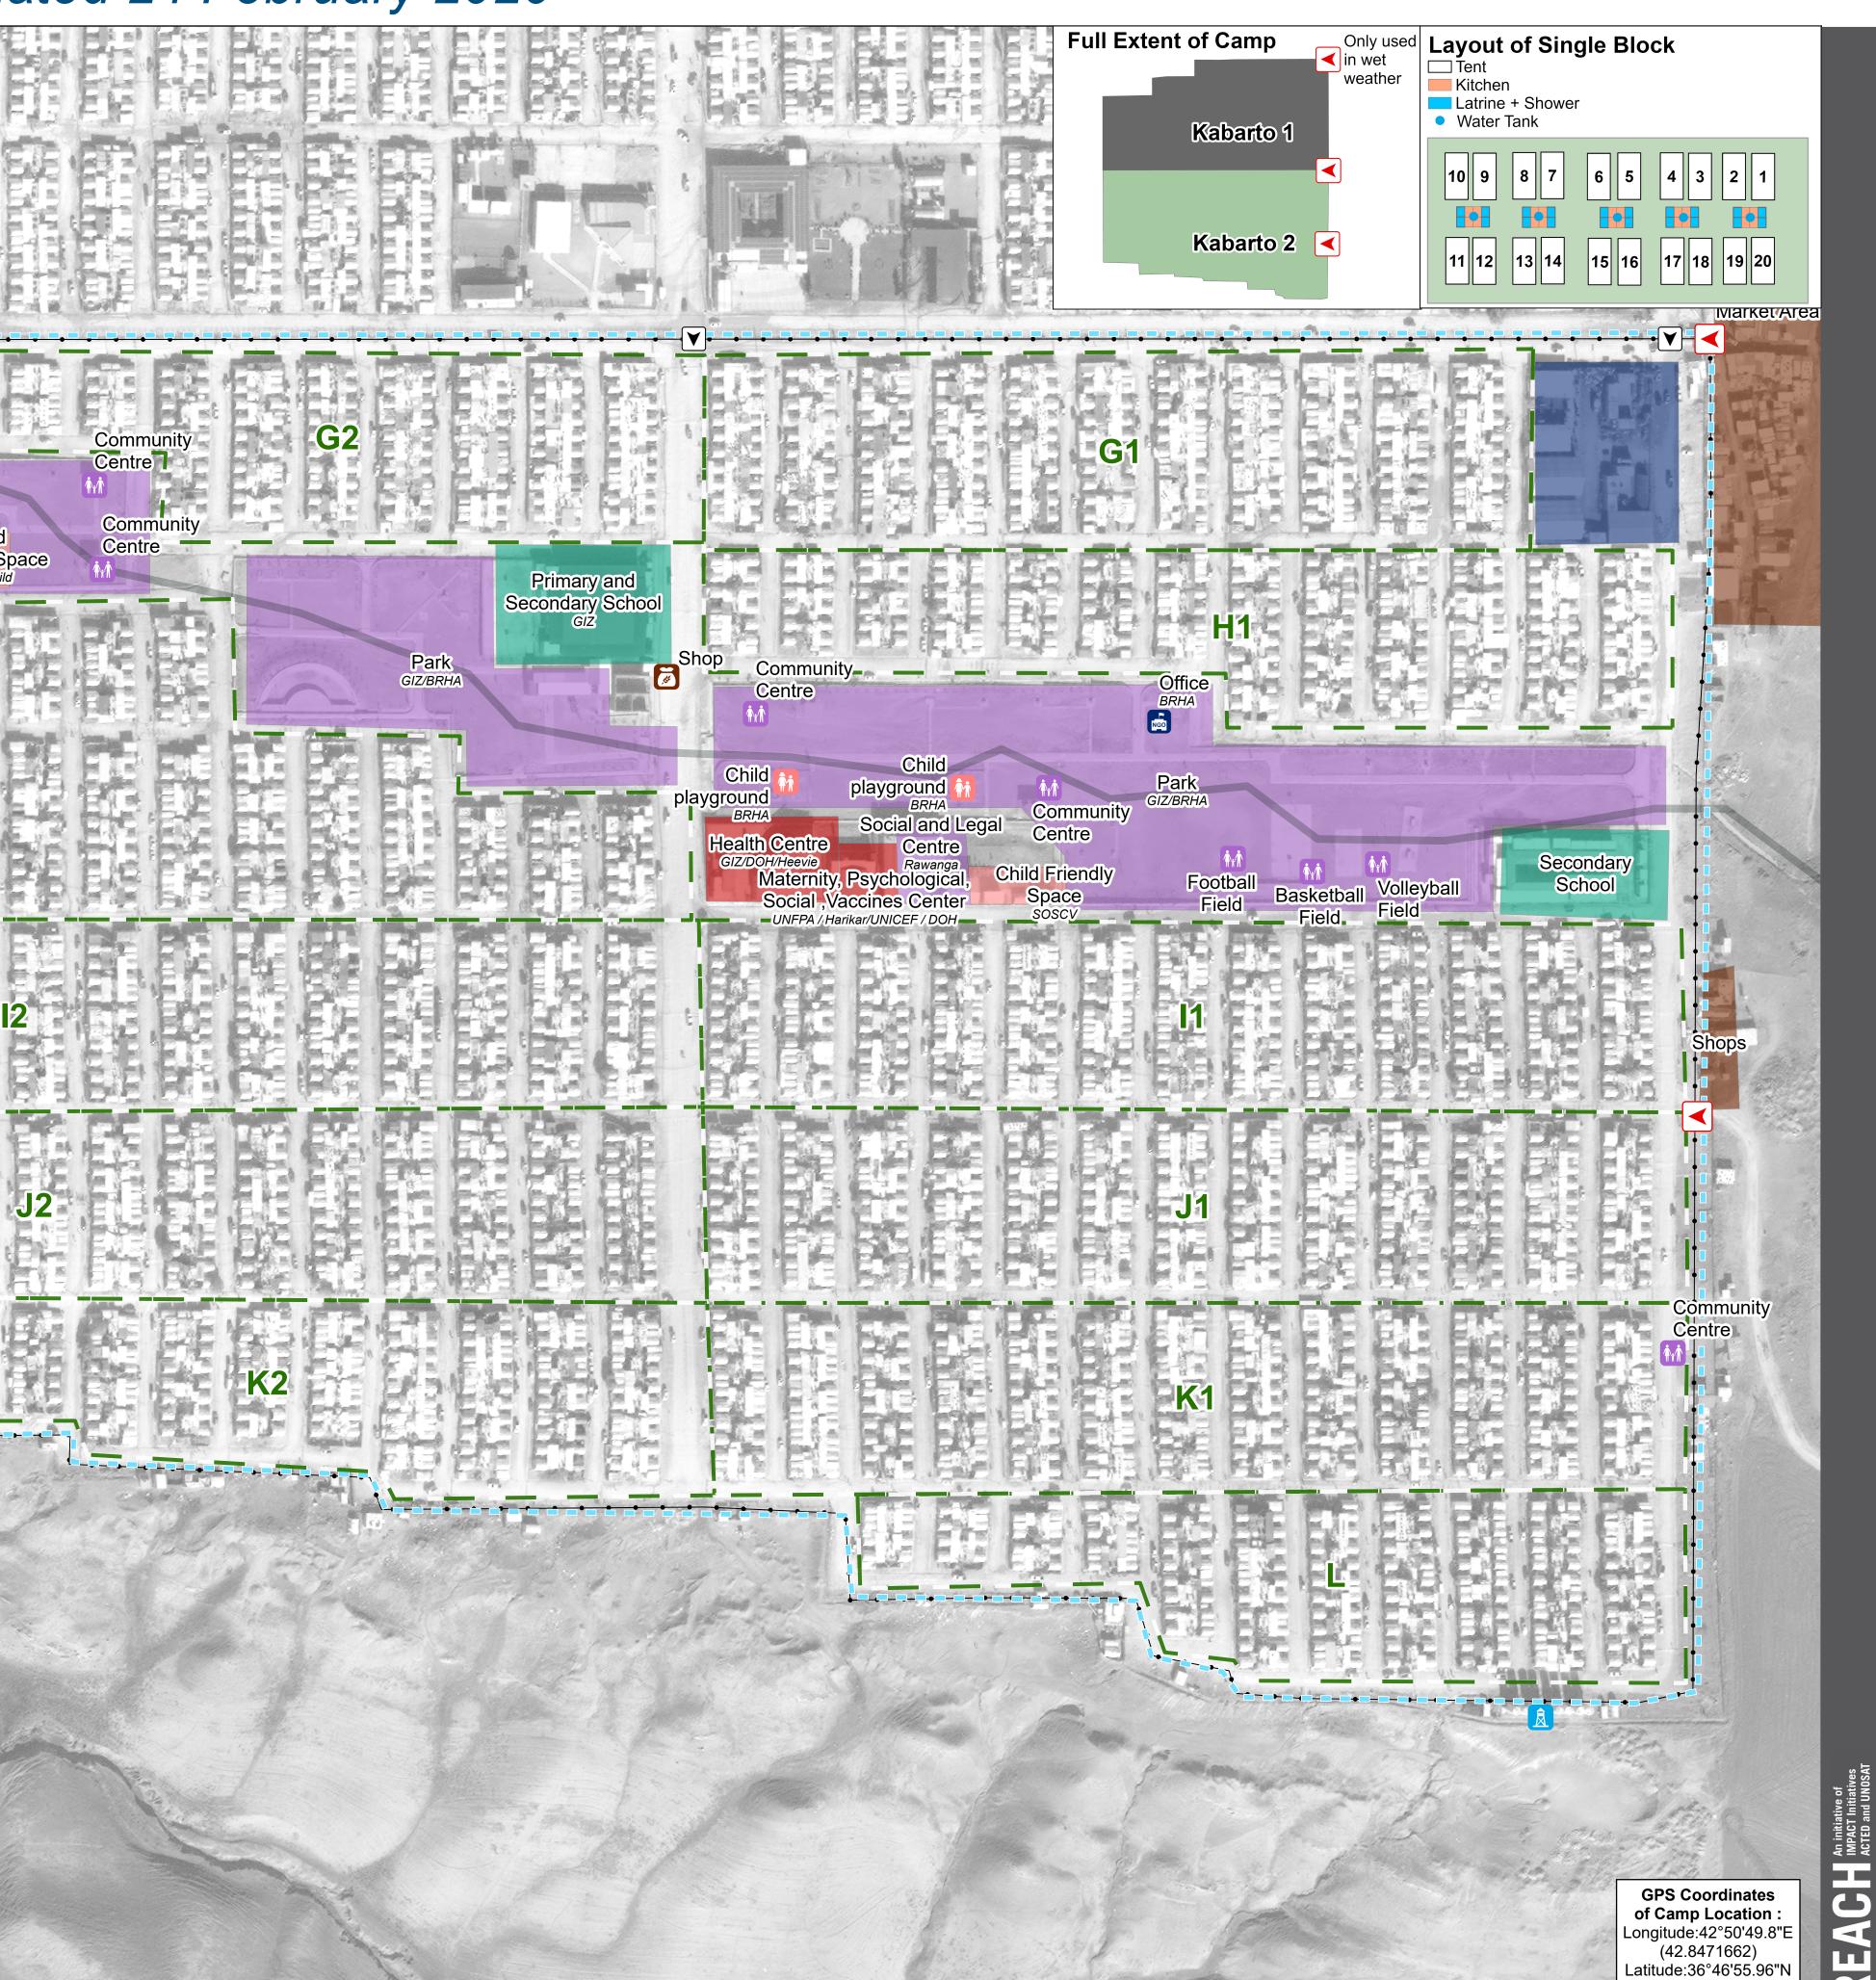

## Camp Infrastructure

| •            |                  |  |  |  |  |  |
|--------------|------------------|--|--|--|--|--|
| Camp Deli    | neation          |  |  |  |  |  |
| • Fence      | Fence            |  |  |  |  |  |
| Sector       |                  |  |  |  |  |  |
| Health       |                  |  |  |  |  |  |
| Office       |                  |  |  |  |  |  |
| Education    |                  |  |  |  |  |  |
| Communit     | Community Area   |  |  |  |  |  |
| Child Frier  | idly Space       |  |  |  |  |  |
| Service      |                  |  |  |  |  |  |
| WASH Fac     | sility           |  |  |  |  |  |
| Entrance     |                  |  |  |  |  |  |
| ▼ Gate       |                  |  |  |  |  |  |
| 5 Office     |                  |  |  |  |  |  |
| M Commuint   | Commuinty Centre |  |  |  |  |  |
| 👬 CFS        |                  |  |  |  |  |  |
| 🛃 Shop       |                  |  |  |  |  |  |
| 度 Elevated V | Vater Tank (1)   |  |  |  |  |  |
| Grey Wate    | r                |  |  |  |  |  |
|              |                  |  |  |  |  |  |

## **IRAQ - Duhok - Kabarto 2 Camp** *General Infrastructure - Updated 24 February 2020*

|   |                                       |          |                                             |         |                           |                |        |                             |        | Spe                                 |                               |
|---|---------------------------------------|----------|---------------------------------------------|---------|---------------------------|----------------|--------|-----------------------------|--------|-------------------------------------|-------------------------------|
|   | N                                     | 崩        | the second                                  |         | 出                         |                | 出生     | 間                           |        | E.E.                                | nort                          |
|   | w-O                                   | ÞΕ       | 見書                                          | E       |                           | E              | E      |                             | EF     | <b>I</b> E                          | E                             |
|   | V<br>s                                | 開        |                                             |         | E                         |                | H      | E                           | E      |                                     | mon                           |
|   |                                       | R        | R                                           |         | Den                       |                |        |                             |        | R                                   | in the                        |
|   |                                       | 殿        | E                                           | 匪       |                           |                |        |                             | E      |                                     | E                             |
|   |                                       |          |                                             |         | Fiel                      | d<br>d         |        |                             |        | 100                                 |                               |
|   |                                       | E        | Water F                                     | Si Mana |                           |                |        |                             |        |                                     | Haller Haller                 |
|   | G                                     | PE-      | T-10-                                       | pla     | Child<br>ayground<br>BRHA |                |        |                             | E      |                                     | 1                             |
|   | ,<br>T                                |          | EE.                                         |         |                           | ER.            | T      | Park<br><sub>GIZ/BRHA</sub> |        | C. Marian                           |                               |
|   | I                                     |          |                                             | E       |                           | R              | N.     |                             |        | Chi<br>Friendly<br><sub>War C</sub> | ld<br>Spa<br><sup>child</sup> |
|   |                                       |          | ÉNE.                                        |         |                           | (PIL)          | ER.    |                             |        | 1                                   | F                             |
|   | I                                     |          |                                             | E       |                           | 山              |        |                             |        |                                     | TOP I                         |
|   |                                       |          | 日月                                          |         |                           |                | 12     |                             | H2     | 日本                                  | E                             |
|   |                                       |          | F                                           |         | in the                    |                |        |                             |        |                                     | E                             |
|   | T<br>T                                |          |                                             | T       |                           | R              |        | R                           |        |                                     | CE -                          |
|   |                                       |          |                                             |         |                           |                |        | 臣                           |        |                                     | E                             |
|   |                                       |          | R                                           |         | 1L                        | 10             |        |                             |        | 1                                   | The                           |
|   |                                       |          |                                             | E       | 間                         | 能              |        |                             |        |                                     | 12                            |
|   | Asher a                               |          |                                             |         |                           |                |        |                             |        |                                     |                               |
| n | A A A A A A A A A A A A A A A A A A A | E        | 'ER                                         | 36      | E                         | EC.            | ÊG     | FE                          | FE     | P                                   | F                             |
|   |                                       |          | R                                           |         |                           |                |        |                             | 1      |                                     |                               |
|   |                                       | 自己       |                                             | E       | F                         |                |        |                             | 1      |                                     |                               |
|   | 14                                    |          | Hilling Contraction                         |         |                           |                |        |                             | (A )+- |                                     |                               |
|   |                                       | A R.     | deres.                                      | f.s.    | 2 All                     |                |        |                             | 語      |                                     | E C E                         |
|   |                                       |          |                                             |         |                           |                |        |                             |        | <u>B</u> F                          | H                             |
|   |                                       |          |                                             |         |                           | A Star         |        |                             |        | Rig.                                |                               |
|   |                                       |          | And the second                              |         |                           |                |        | E                           |        | 100                                 | d                             |
|   | 1-                                    | 1        | All and |         |                           | 1              |        |                             |        |                                     |                               |
| , |                                       |          |                                             |         |                           |                |        |                             |        |                                     |                               |
|   |                                       |          |                                             | - fa    | 10                        | est.           |        |                             |        |                                     |                               |
|   |                                       | A        |                                             |         | - In                      | · Contraction  |        |                             |        | -                                   |                               |
|   | MINS I                                |          |                                             |         | a national and            | and a second   |        | 11                          |        |                                     | New Y                         |
|   | eun                                   |          |                                             |         | A ME                      |                | in the | 1 -                         | -      |                                     | in the second                 |
|   |                                       | Scale on | A1: 1:1,50                                  | 0       | and the second            | -              | Man    |                             |        | 2                                   |                               |
| 1 |                                       |          |                                             | ~       |                           | and the second |        |                             |        | - 23                                | Carl                          |