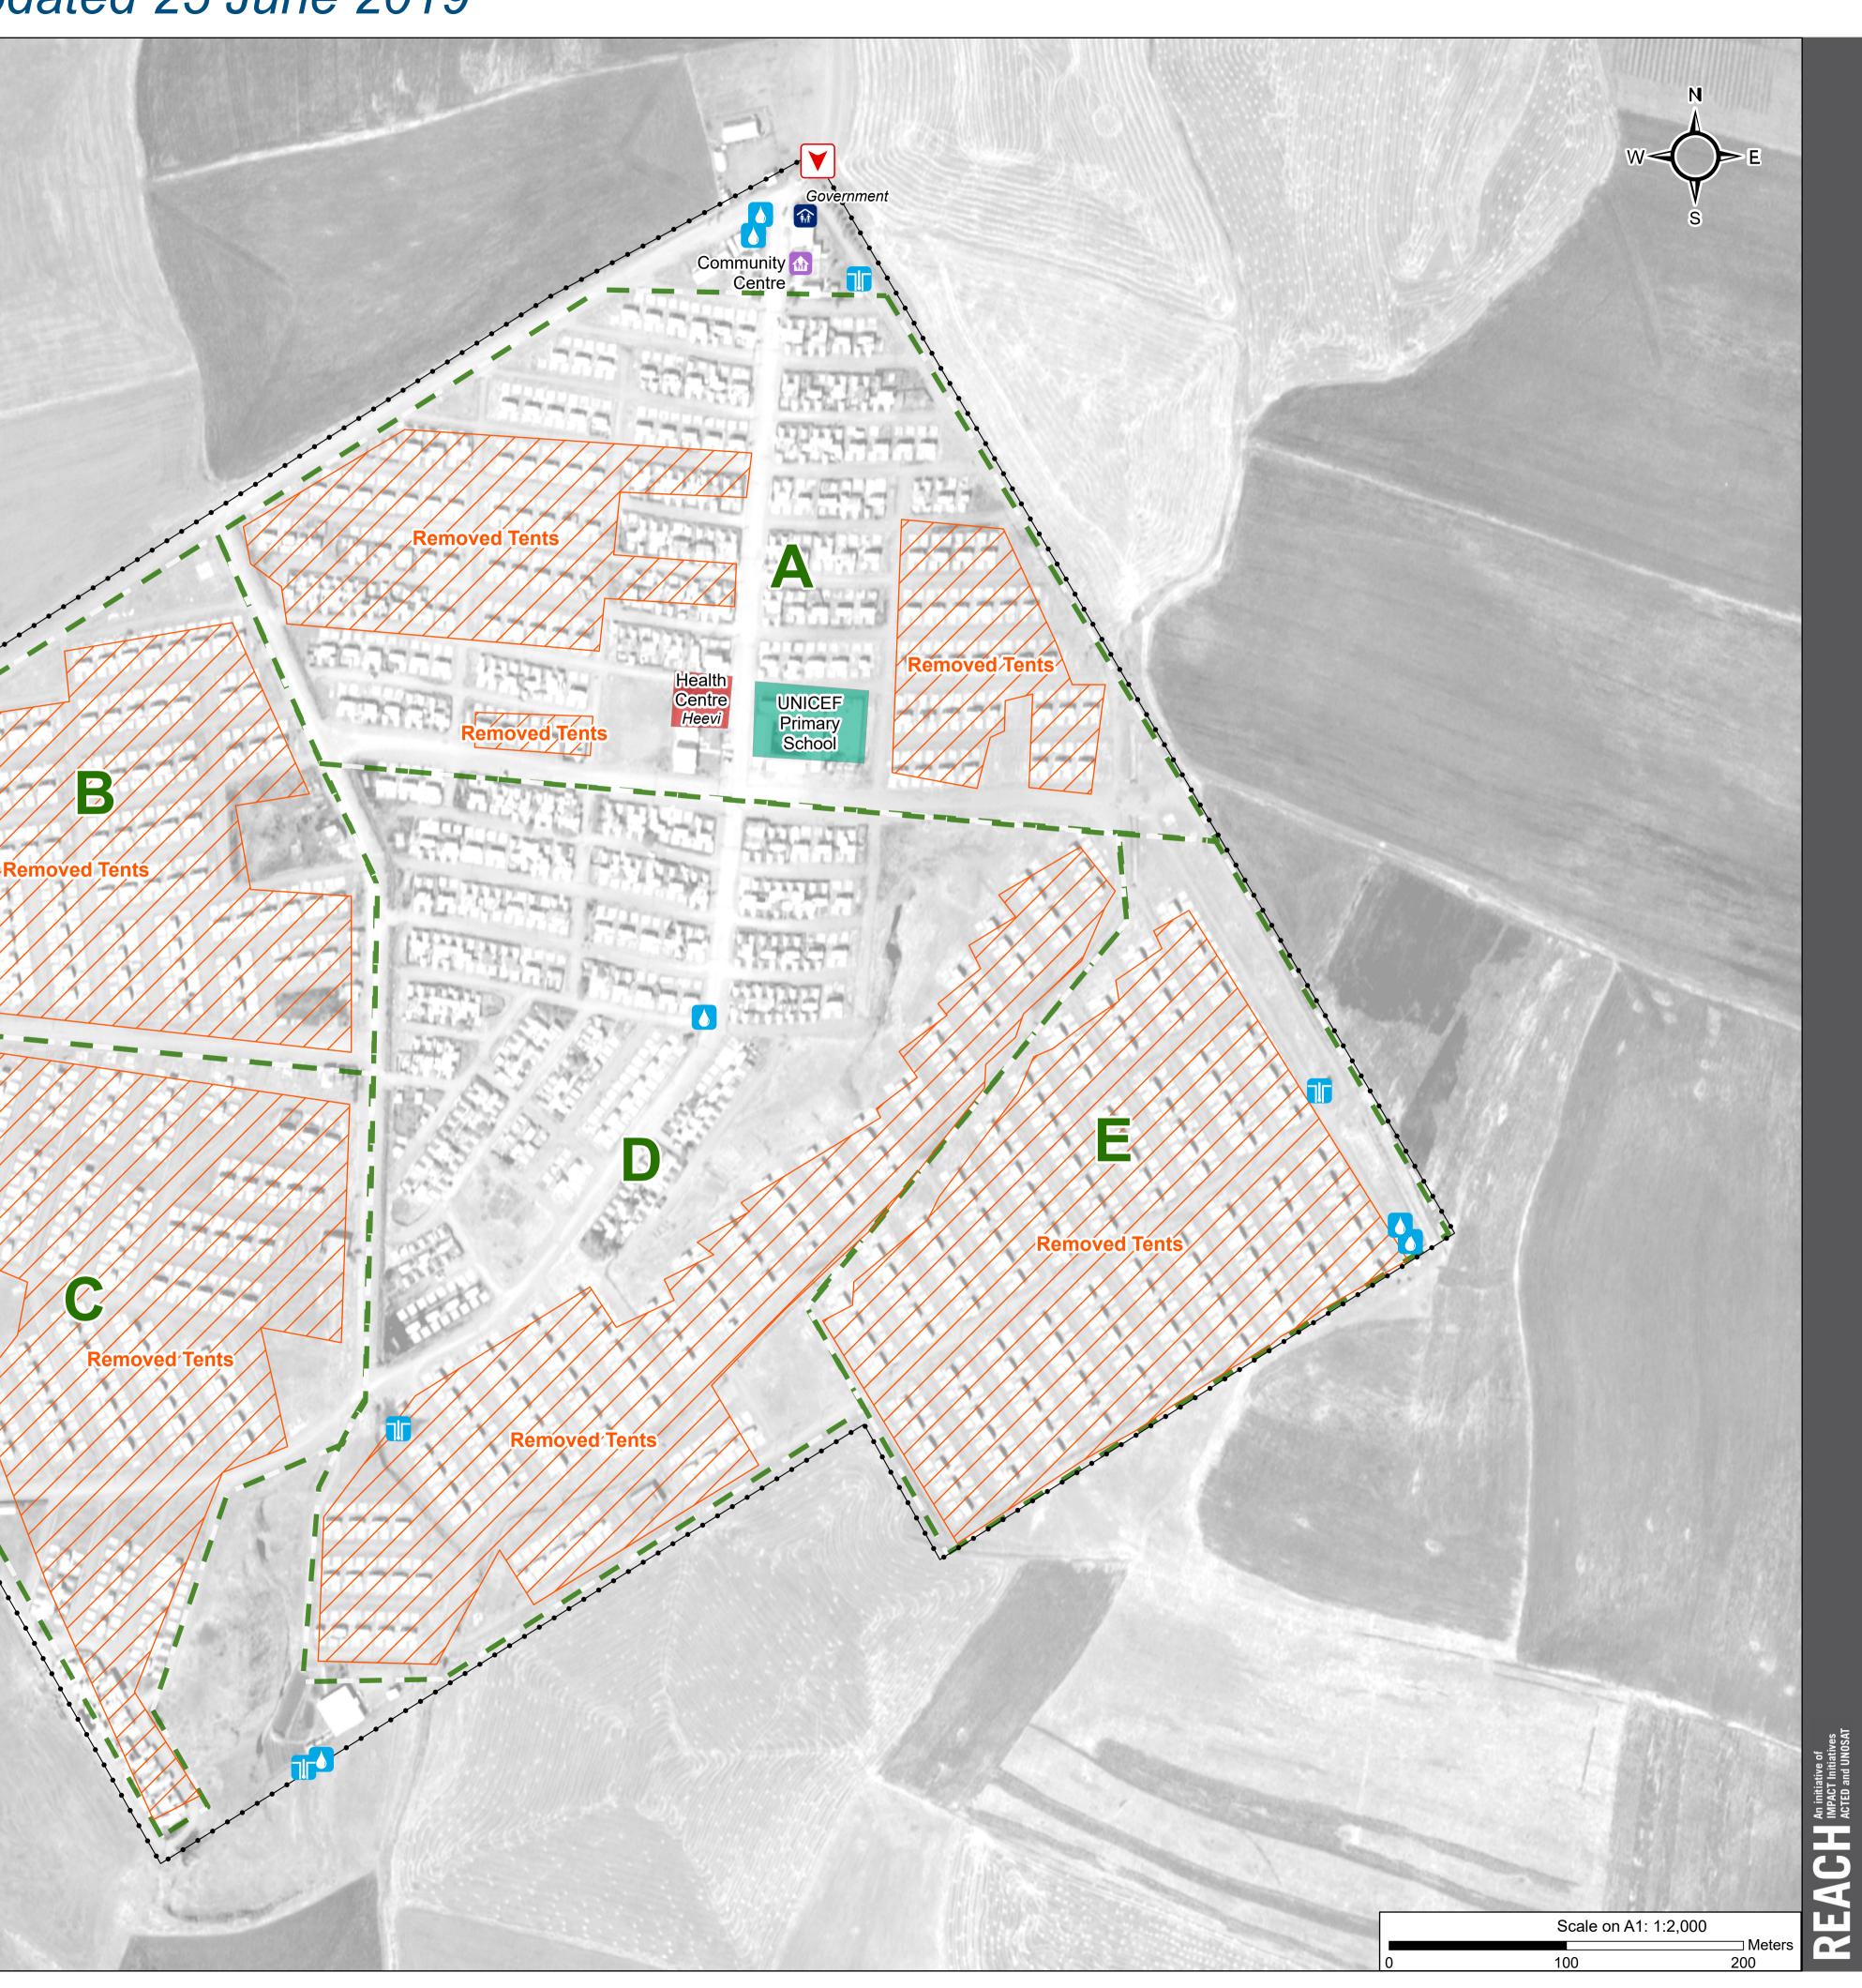

## **IRAQ - Mamilian Camp** *General Infrastructure - Updated 25 June 2019*

Government Government Storage

> Primary School