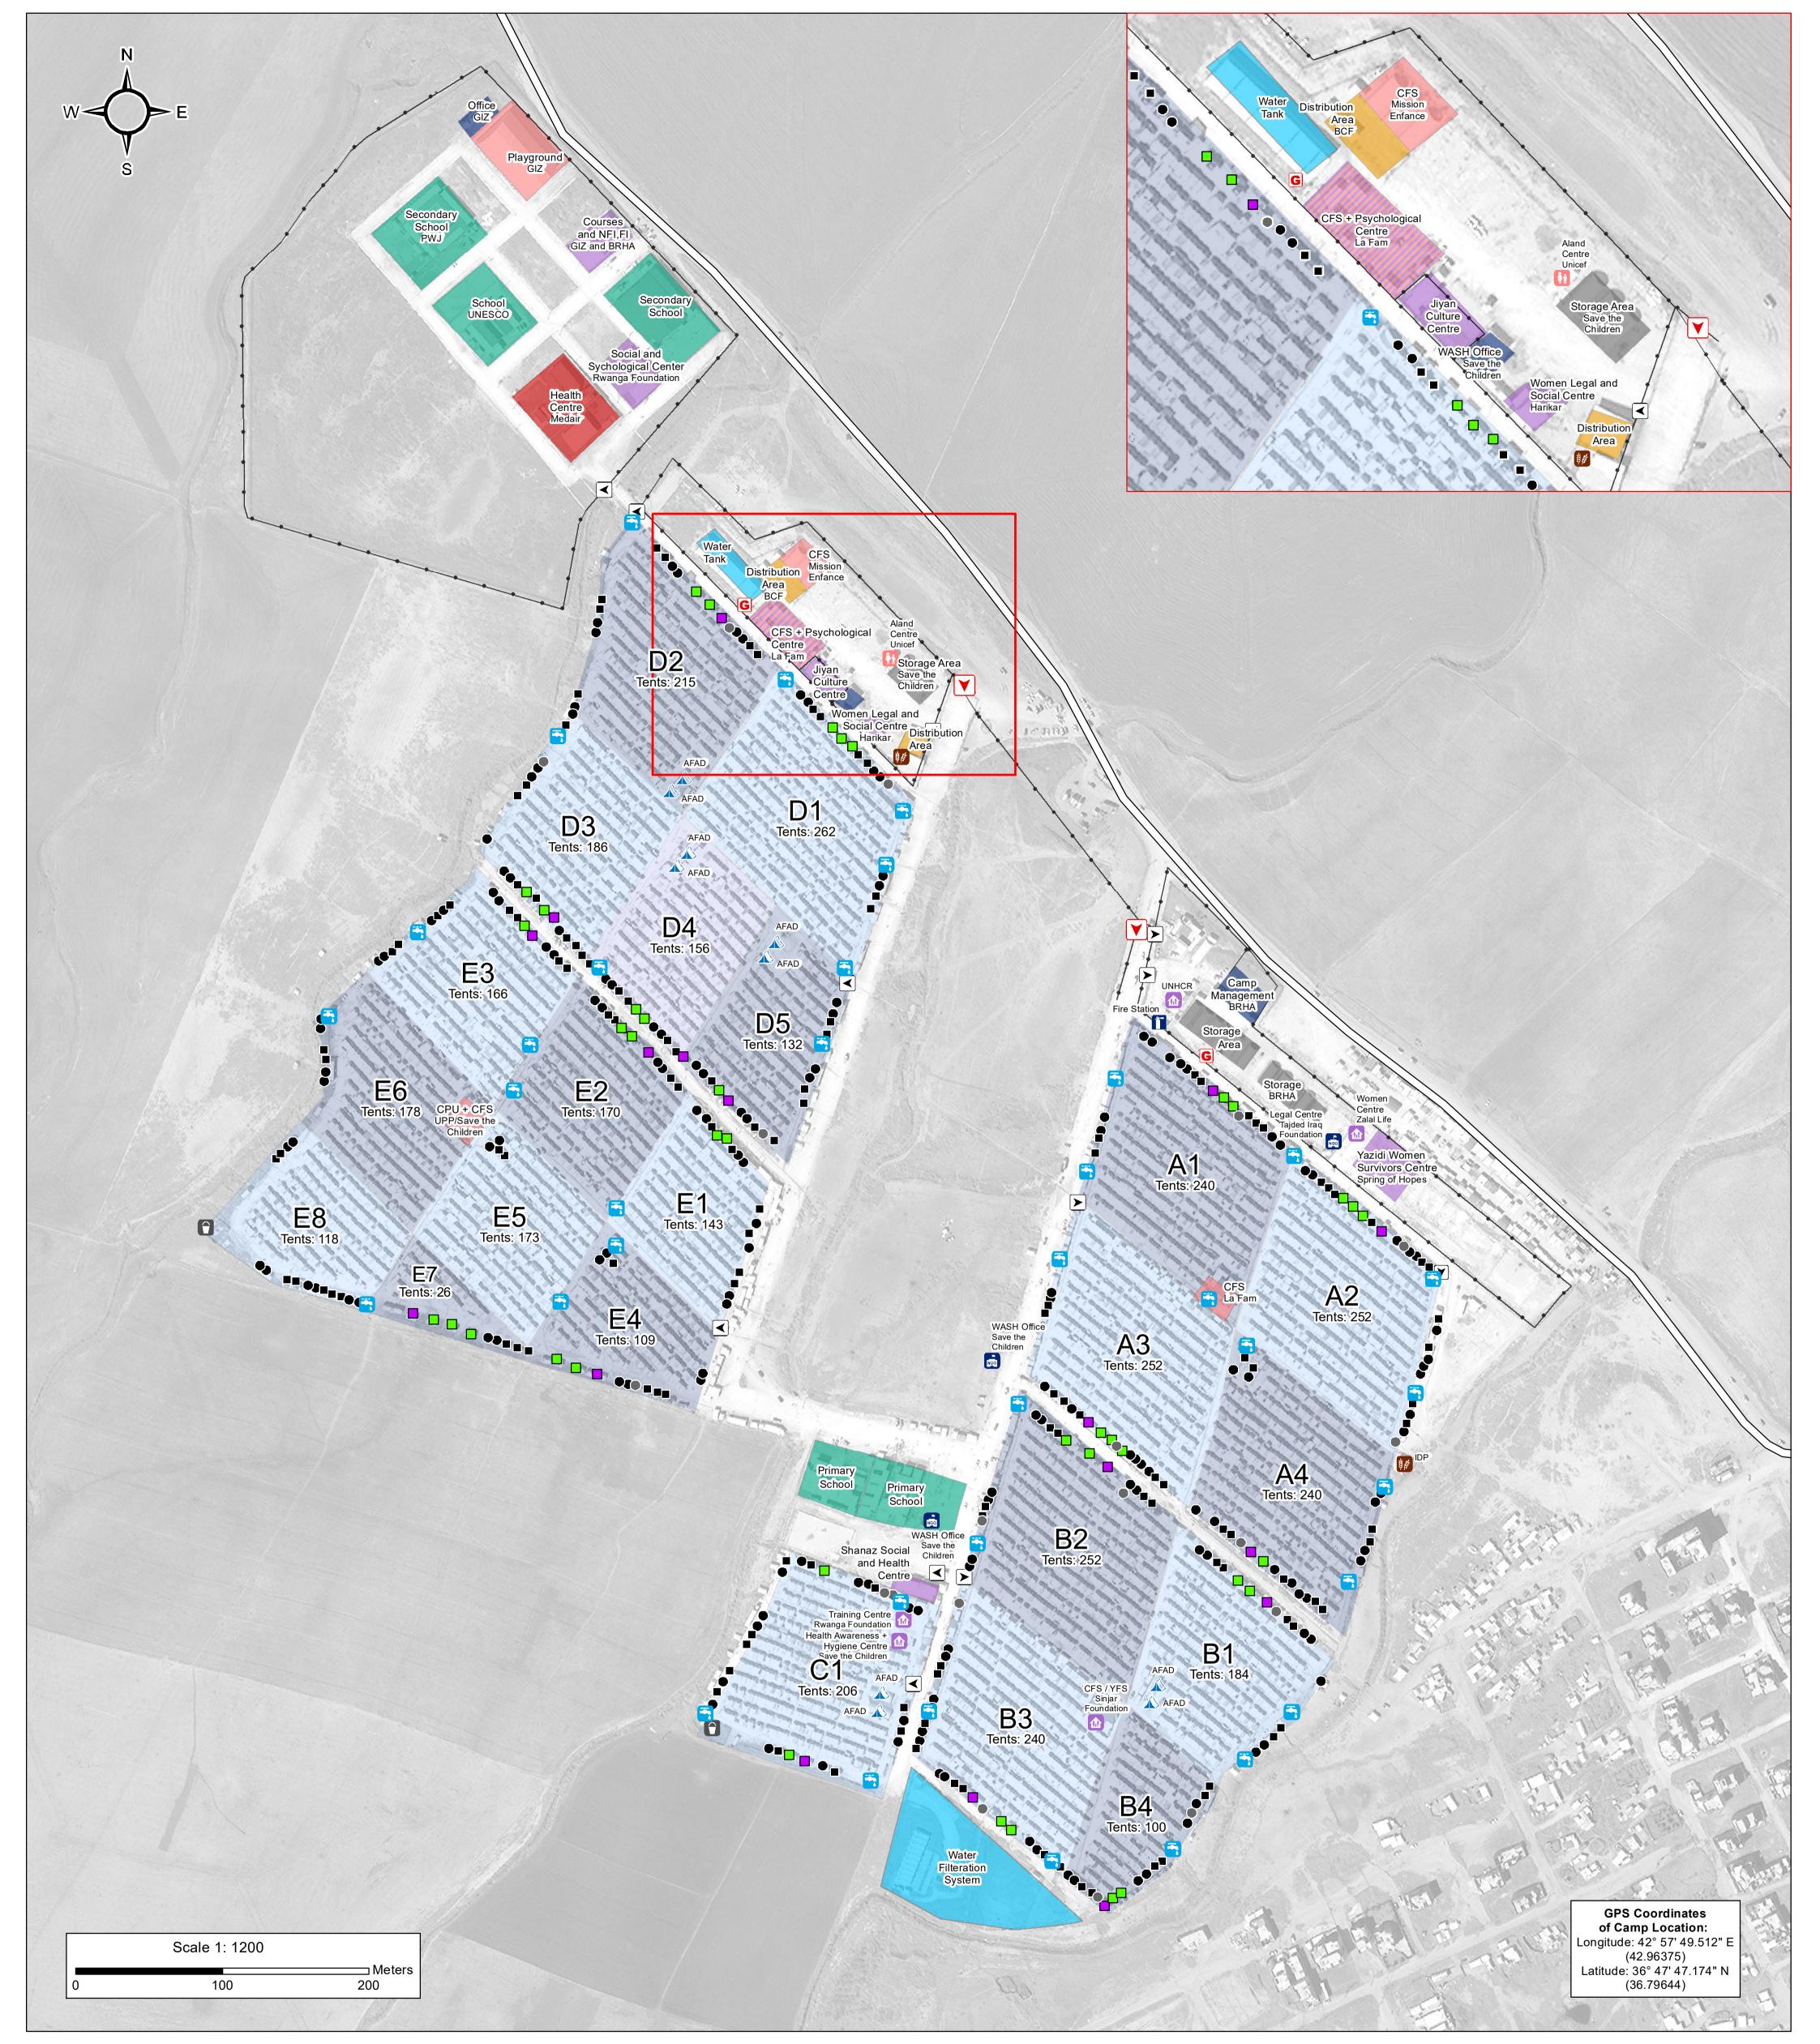

## IRAQ - Duhok Governorate - Shariya Camp

For Humanitarian Purposes Only Production date : 5 February 2017

General Infrastructure - Updated 14 December 2017

| Camp Infrastructure |                      |            | Child Friendly Space & Community Centre                                            | Empty Tent                                                                                                     |                       |               | Laundry (17)                                                             |        | Grey Water<br>Disposal (2) |
|---------------------|----------------------|------------|------------------------------------------------------------------------------------|----------------------------------------------------------------------------------------------------------------|-----------------------|---------------|--------------------------------------------------------------------------|--------|----------------------------|
| •                   | ── Fence             |            | Distribution                                                                       | <ul> <li>Latrine (167)</li> </ul>                                                                              |                       | Scullery (39) | <u>څې</u> ې                                                              | Bakery |                            |
|                     | Block (A1 - E8)      |            | WASH Facility                                                                      | ٠                                                                                                              | Disabled Latrine (19) |               |                                                                          | G      | Generator                  |
|                     | Health               |            | Storage                                                                            | •                                                                                                              | Shower (140)          | <b>*</b>      | Water Point (36)                                                         |        | ∃ Road                     |
|                     | Office               | V          | Camp Entrance Thematic Data: 14/12/2017 - REACH<br>Administrative boundaries: GADM |                                                                                                                |                       |               | Note: Data, designations and boundaries contained on this map            |        |                            |
|                     | Education            | V          | Sector Gate                                                                        | Satellite Imagery: Pleiades from 0                                                                             |                       | /2016         | are not warranted to be error-free<br>and do not imply acceptance by the |        |                            |
|                     |                      |            |                                                                                    | Copyright: CŇĔS<br>Source: Airbus DS                                                                           |                       |               | REACH partners, associated, donors mentioned on this map.                |        |                            |
|                     | Child Friendly Space | <b>Ť</b> Ť | Child Friendly Space                                                               | Projection: WGS 1984 UTM Zone 38N<br>Contact : iraq@reach-initiative.org<br>File: IRQ_Map_IDP_Shariya_5Feb2018 |                       |               | denere mendened en dne map.                                              |        |                            |
|                     | Community Area       |            | Community Area                                                                     |                                                                                                                |                       |               |                                                                          |        |                            |