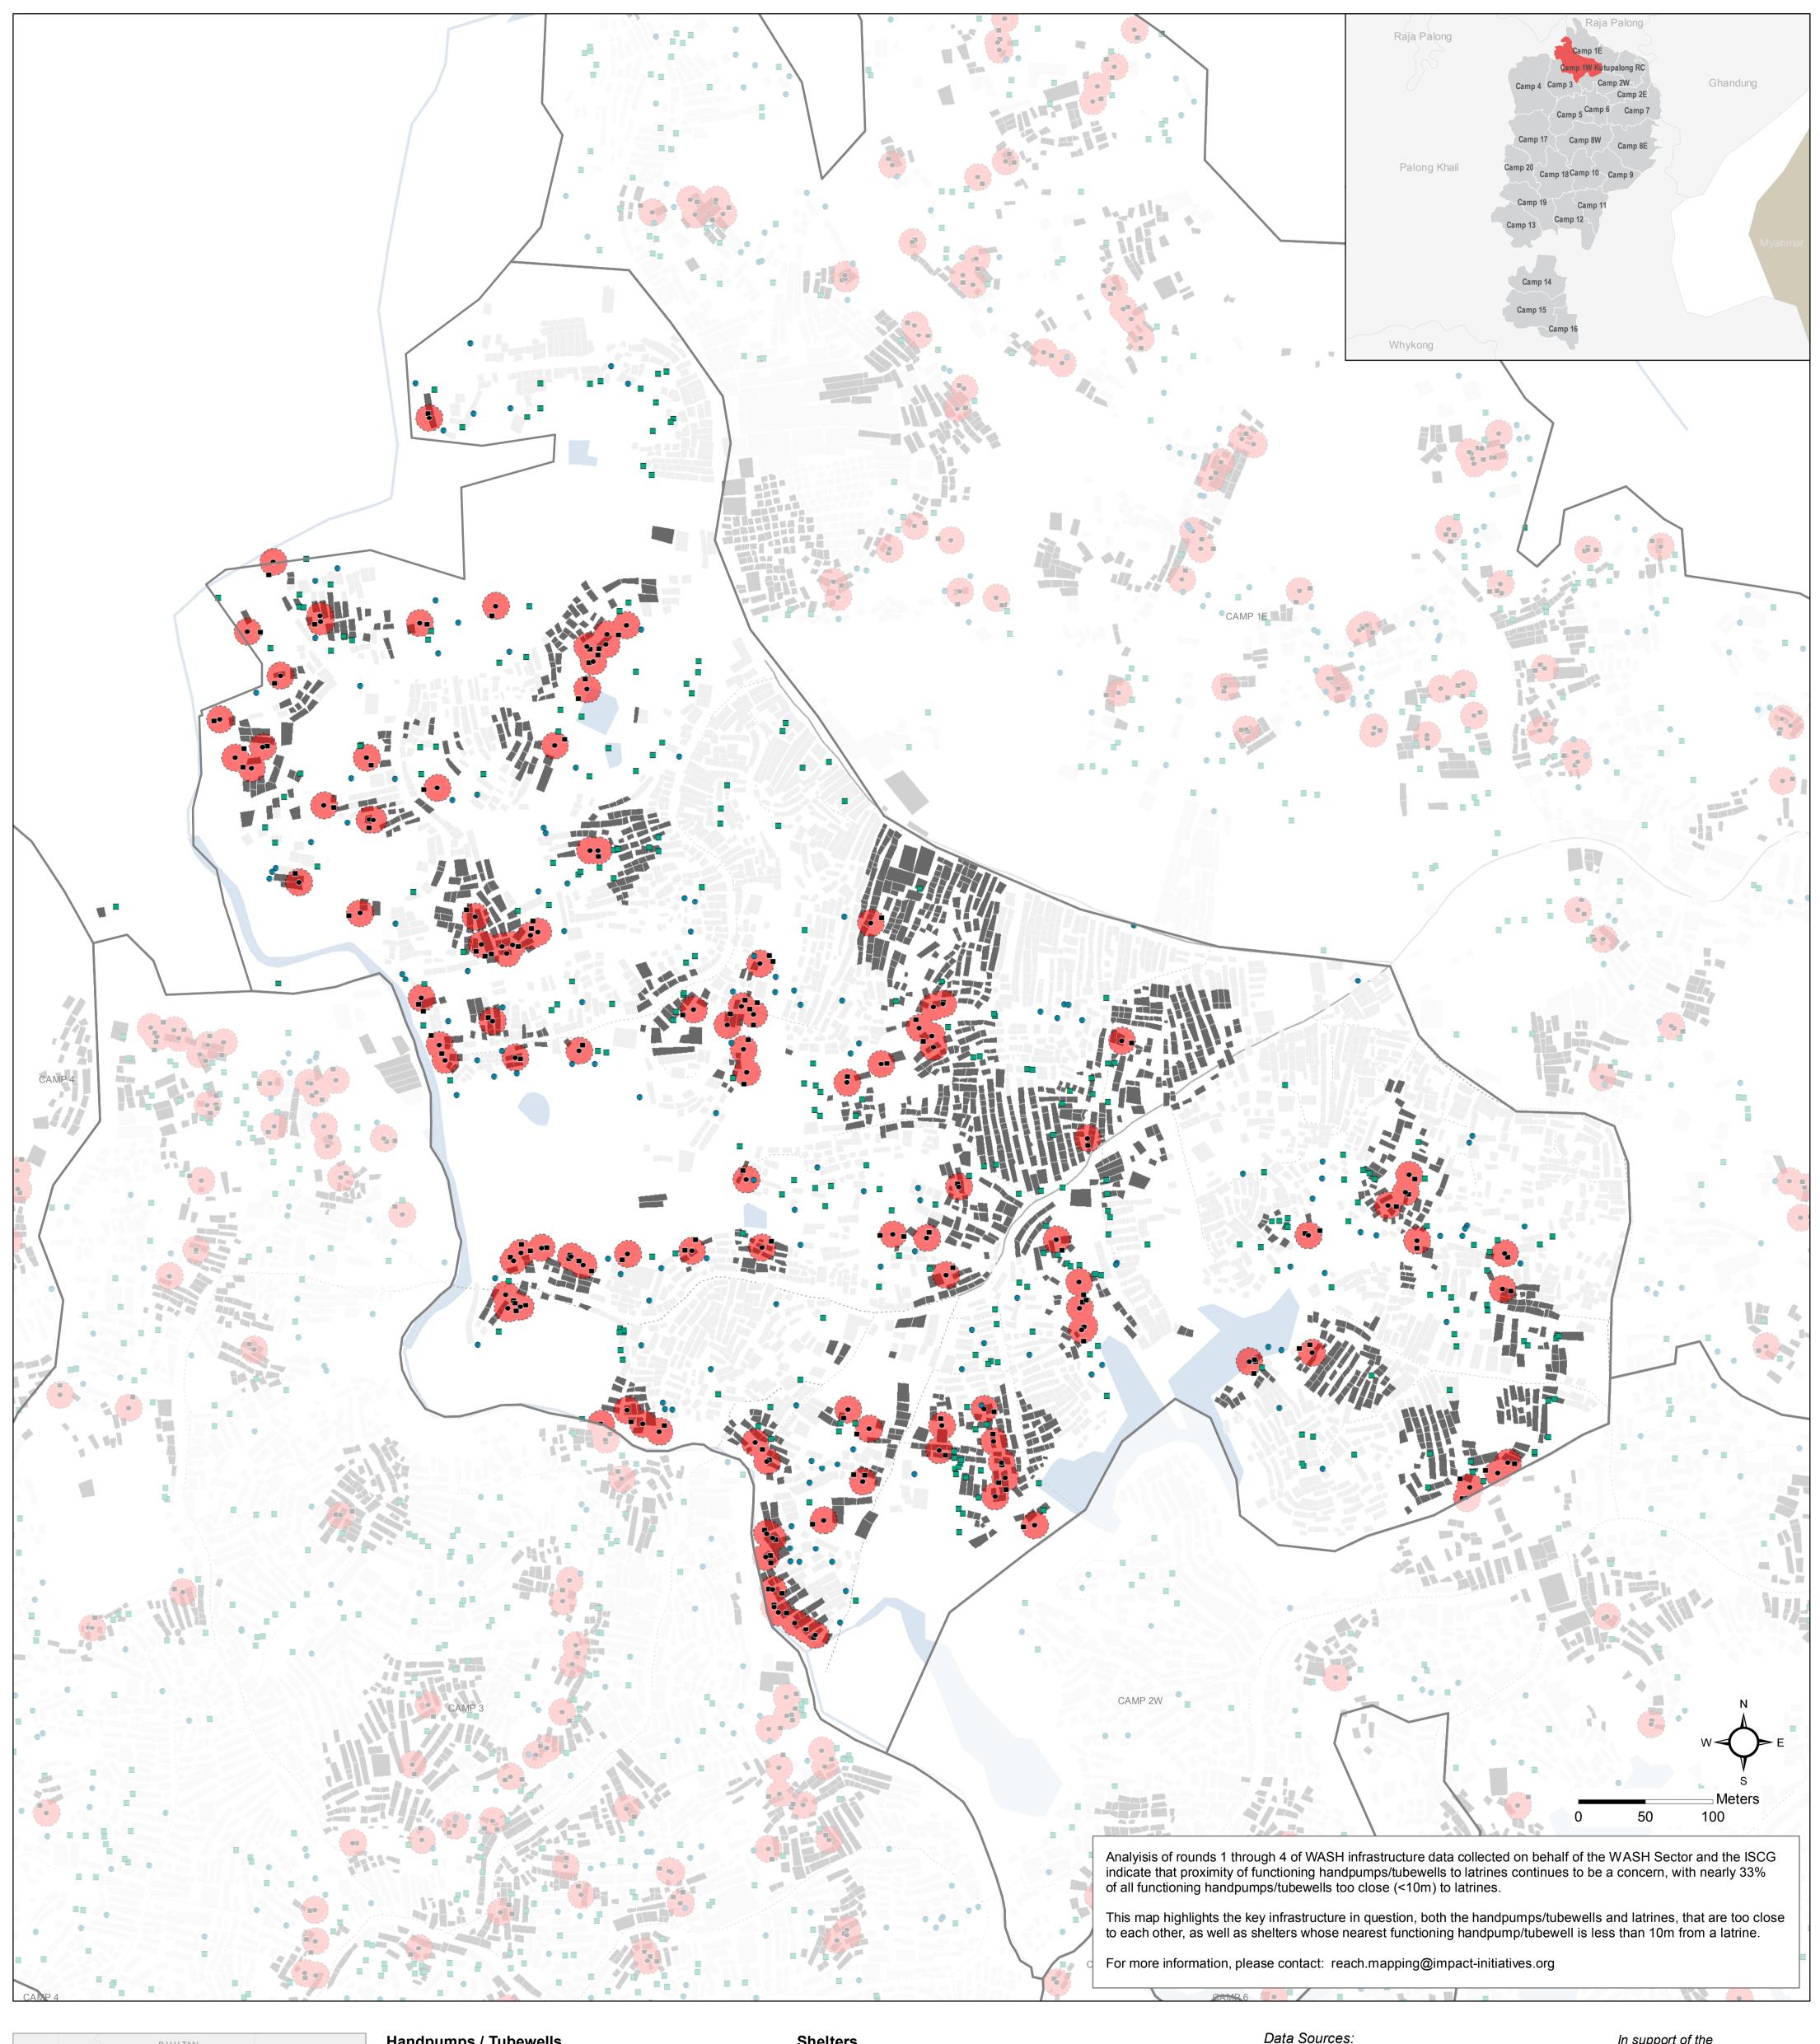

## Inter Sector Coordination Group BANGLADESH - Rohingya Refugee Crisis - Cox's Bazar District

Camp 1W - Handpump and Tubewell Proximity to Latrines

For Humanitarian Purposes Only Production date: 14 March 2018

## Handpumps / Tubewells

- Functioning handpump/tubewell <10m from latrine
- Other functioning handpump/tubewell
- 10m buffer from handpump/tubewell <10m from latrine Camp Boundaries

## Latrines

- Latrine <10m from functioning handpump/tubewell</li>
- Other latrine

## **Shelters**

- Shelter w/ nearest functioning handpump <10m from latrine
- Other shelters
- River; Water Body
- ——Main Road
- -Vehicle Road
- Main Path Footpath

WASH Infrastructure - REACH Shelter Footprints - REACH / UNOSAT Roads / Footpaths - REACH Camp / Admin Boundaries - ISCG / OCHA River / Water Body - OSM