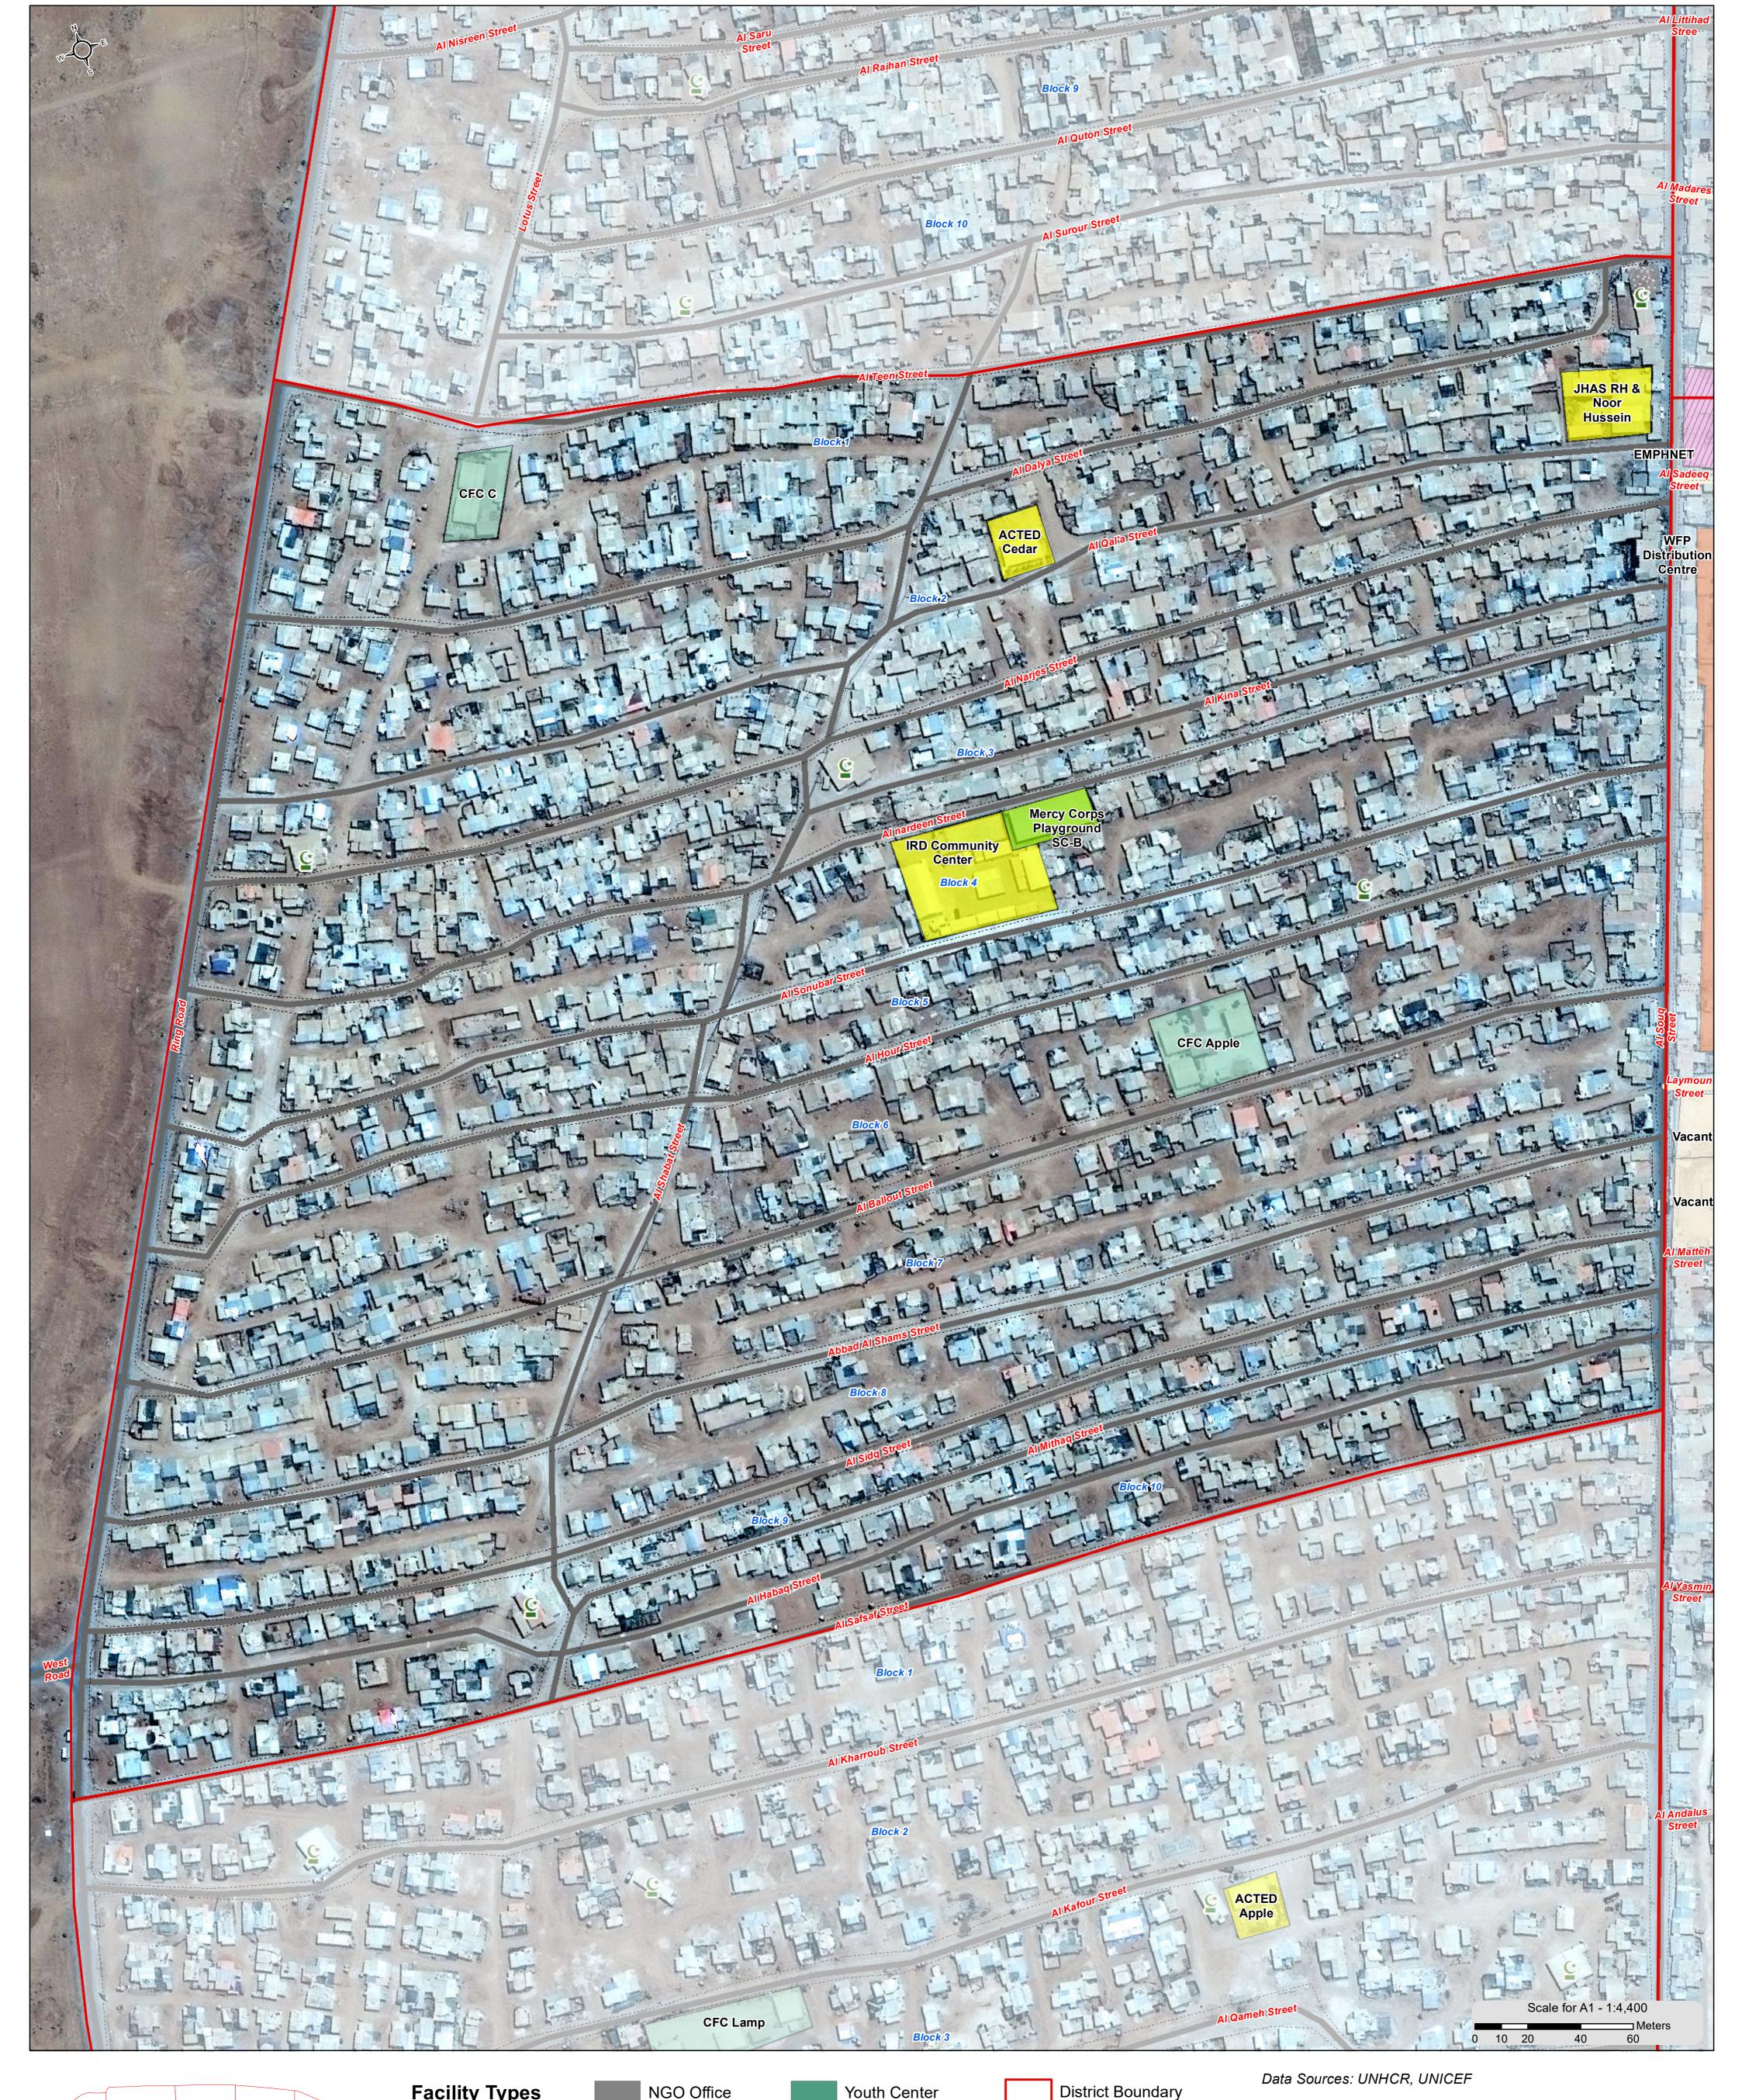

Mosques

WASH Center - Active

Assembly Points

Projection: WGS 1984 UTM Zone 37N

File: REACH\_JOR\_Map\_Zaatari\_CCM\_General\_Infrastructure \_District\_Oct2016

General Infrastructure Map - October 2016 - District 2

For Humanitarian Purposes Only Production Date: 21/09/2016

Kindergarten

Vacant

**Under Construction** 

Mosques

WASH Center - Active

Assembly Points

Projection: WGS 1984 UTM Zone 37N