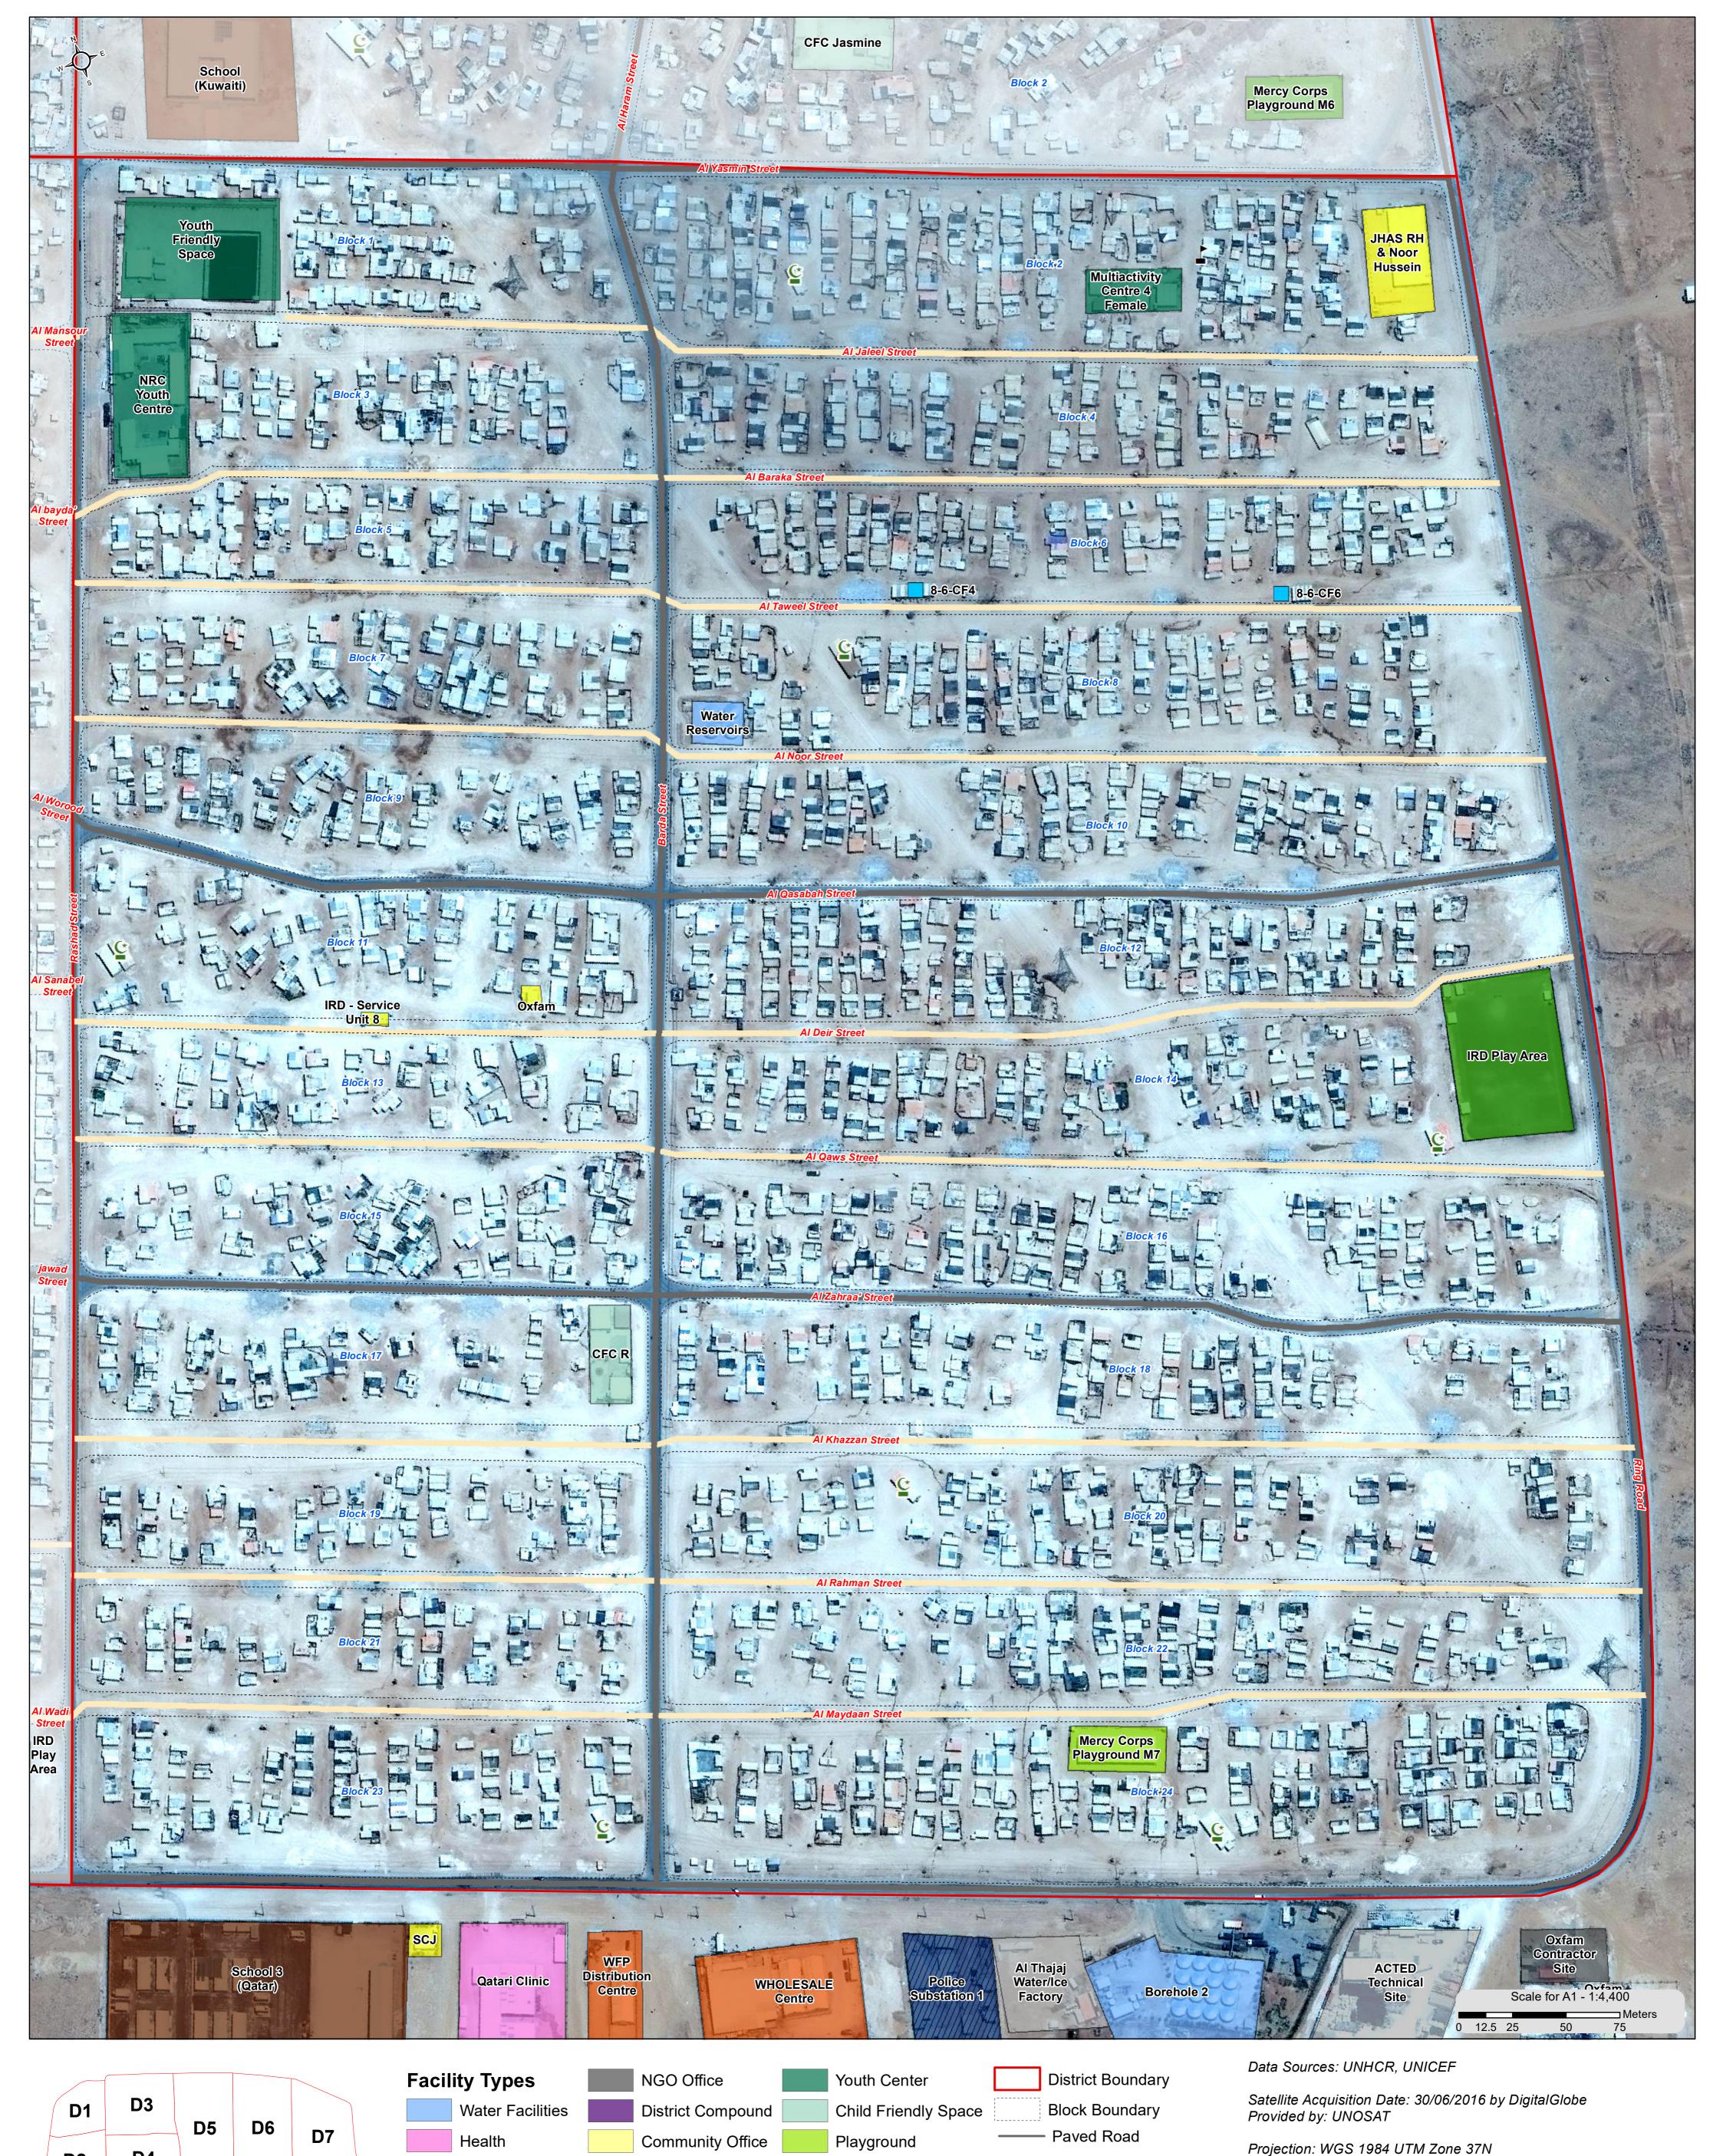

# JORDAN - Al Za'atari Refugee Camp

General Infrastructure Map - October 2016 - District 8

For Humanitarian Purposes Only Production Date: 21/09/2016

Recreation

**Under Construction** 

Mosque

Vacant

**Community Center** 

Common Space

Kindergarten

School

**Unpaved Road** 

**Assembly Points** 

Mosques

WASH Center - Active

File: REACH\_JOR\_Map\_Zaatari\_CCM\_General\_Infrastructure

Note: Data, designations and boundaries contained on this map are

not warranted to be error-free and do not imply acceptance by the

partners, associates or donors mentioned on this map.

\_District\_Oct2016