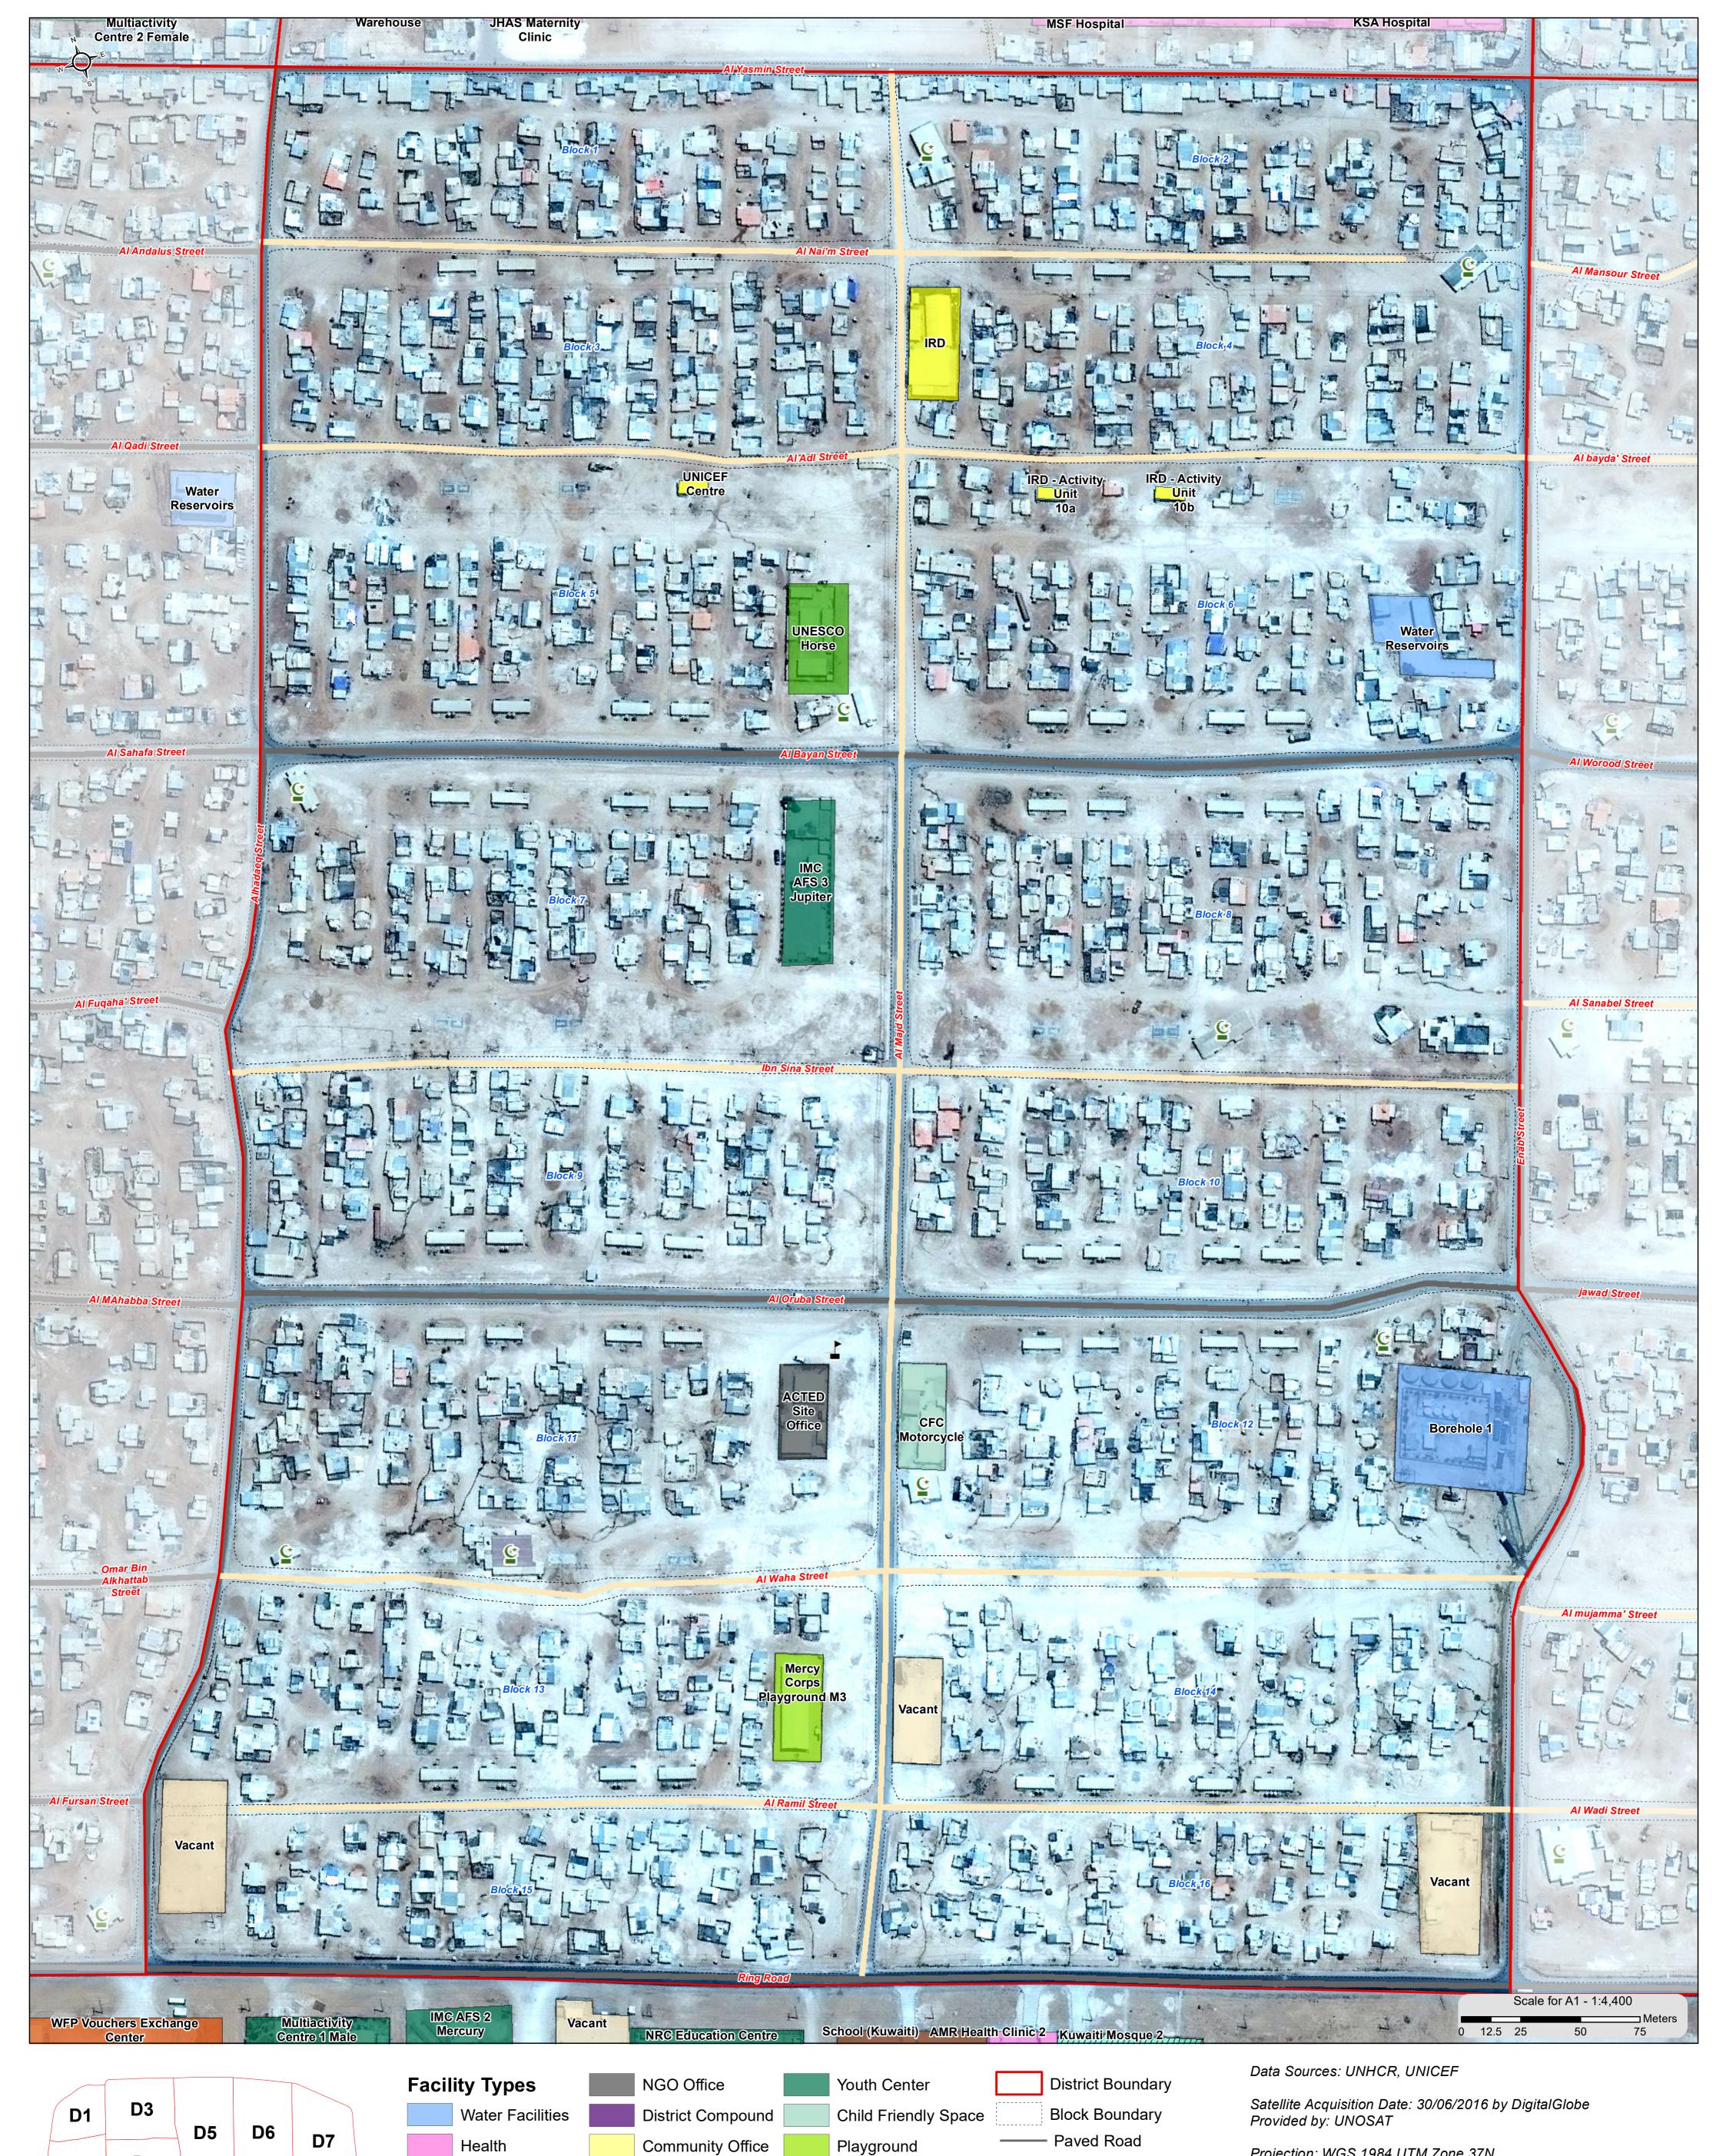

Projection: WGS 1984 UTM Zone 37N

File: REACH\_JOR\_Map\_Zaatari\_CCM\_General\_Infrastructure \_District\_Oct2016

General Infrastructure Map - October 2016 - District 4

For Humanitarian Purposes Only **Production Date: 21/09/2016** 

Kindergarten

Warehouse

Mosques

**Under Construction** 

WASH Center - Active

Assembly Points

Satellite Acquisition Date: 30/06/2016 by DigitalGlobe Provided by: UNOSAT

Projection: WGS 1984 UTM Zone 37N