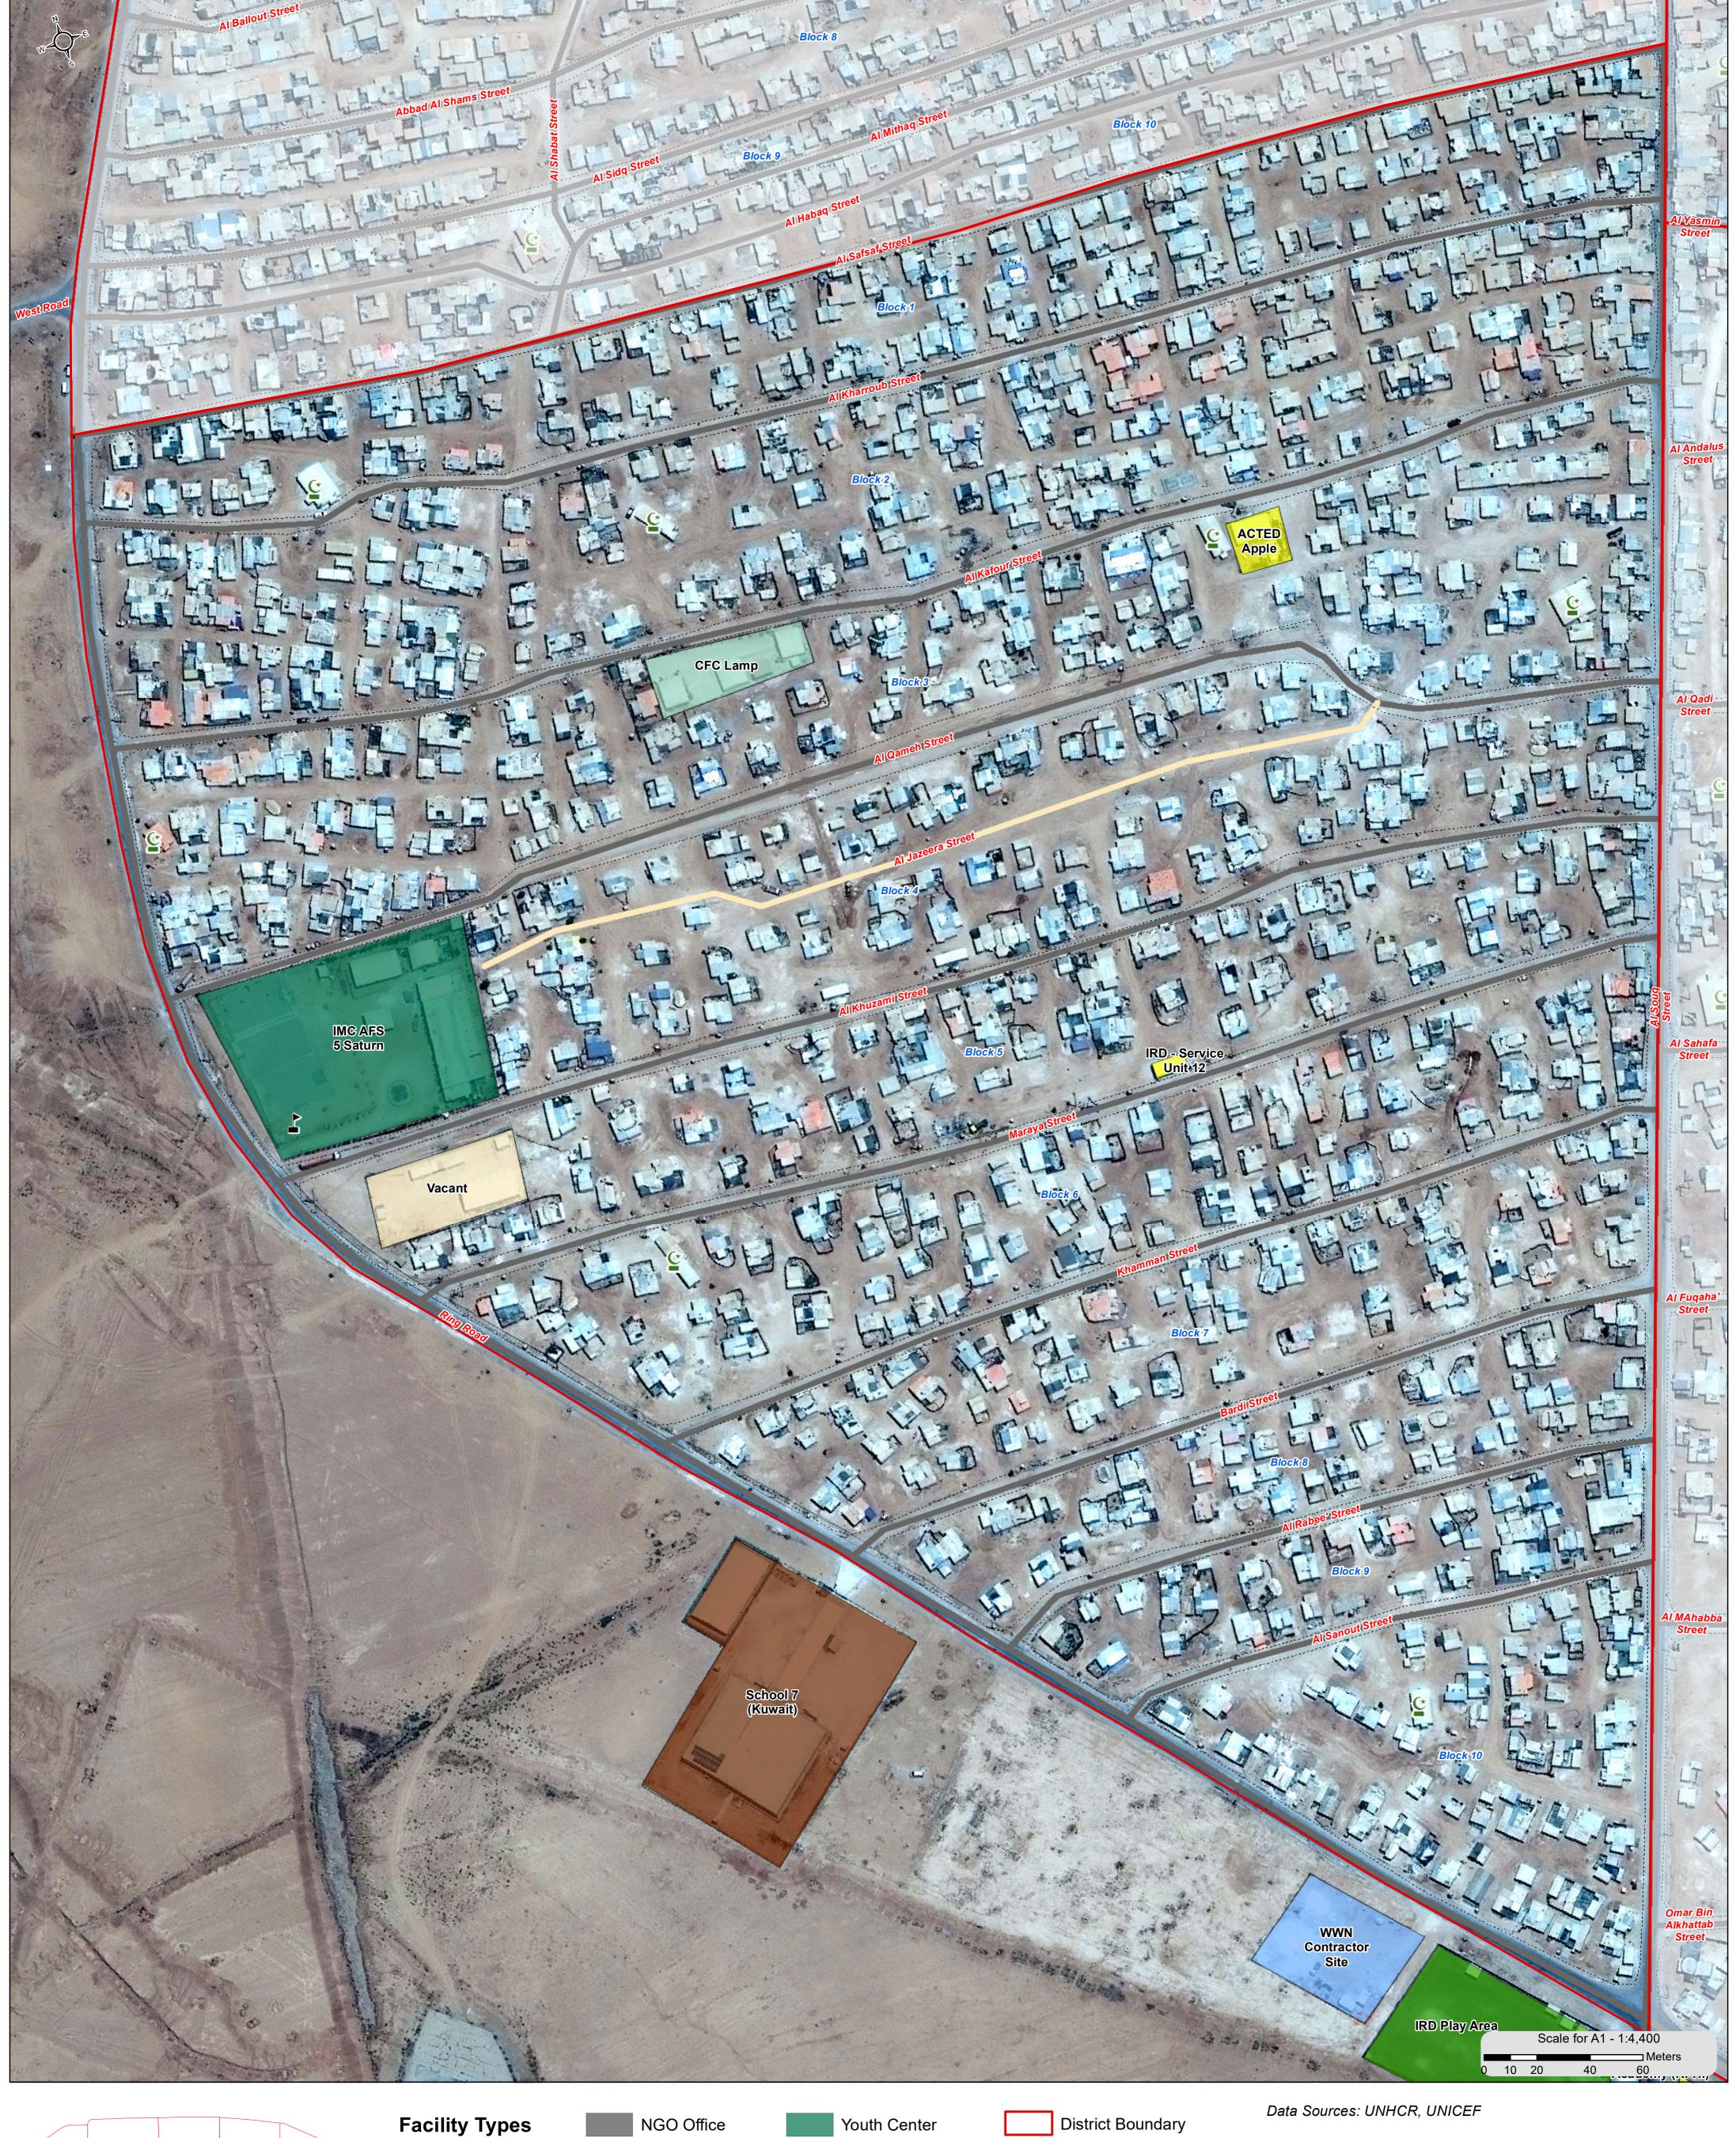

File: REACH\_JOR\_Map\_Zaatari\_CCM\_General\_Infrastructure

Satellite Acquisition Date: 30/06/2016 by DigitalGlobe

General Infrastructure Map - October 2016 - District 12

For Humanitarian Purposes Only Production Date: 21/09/2016