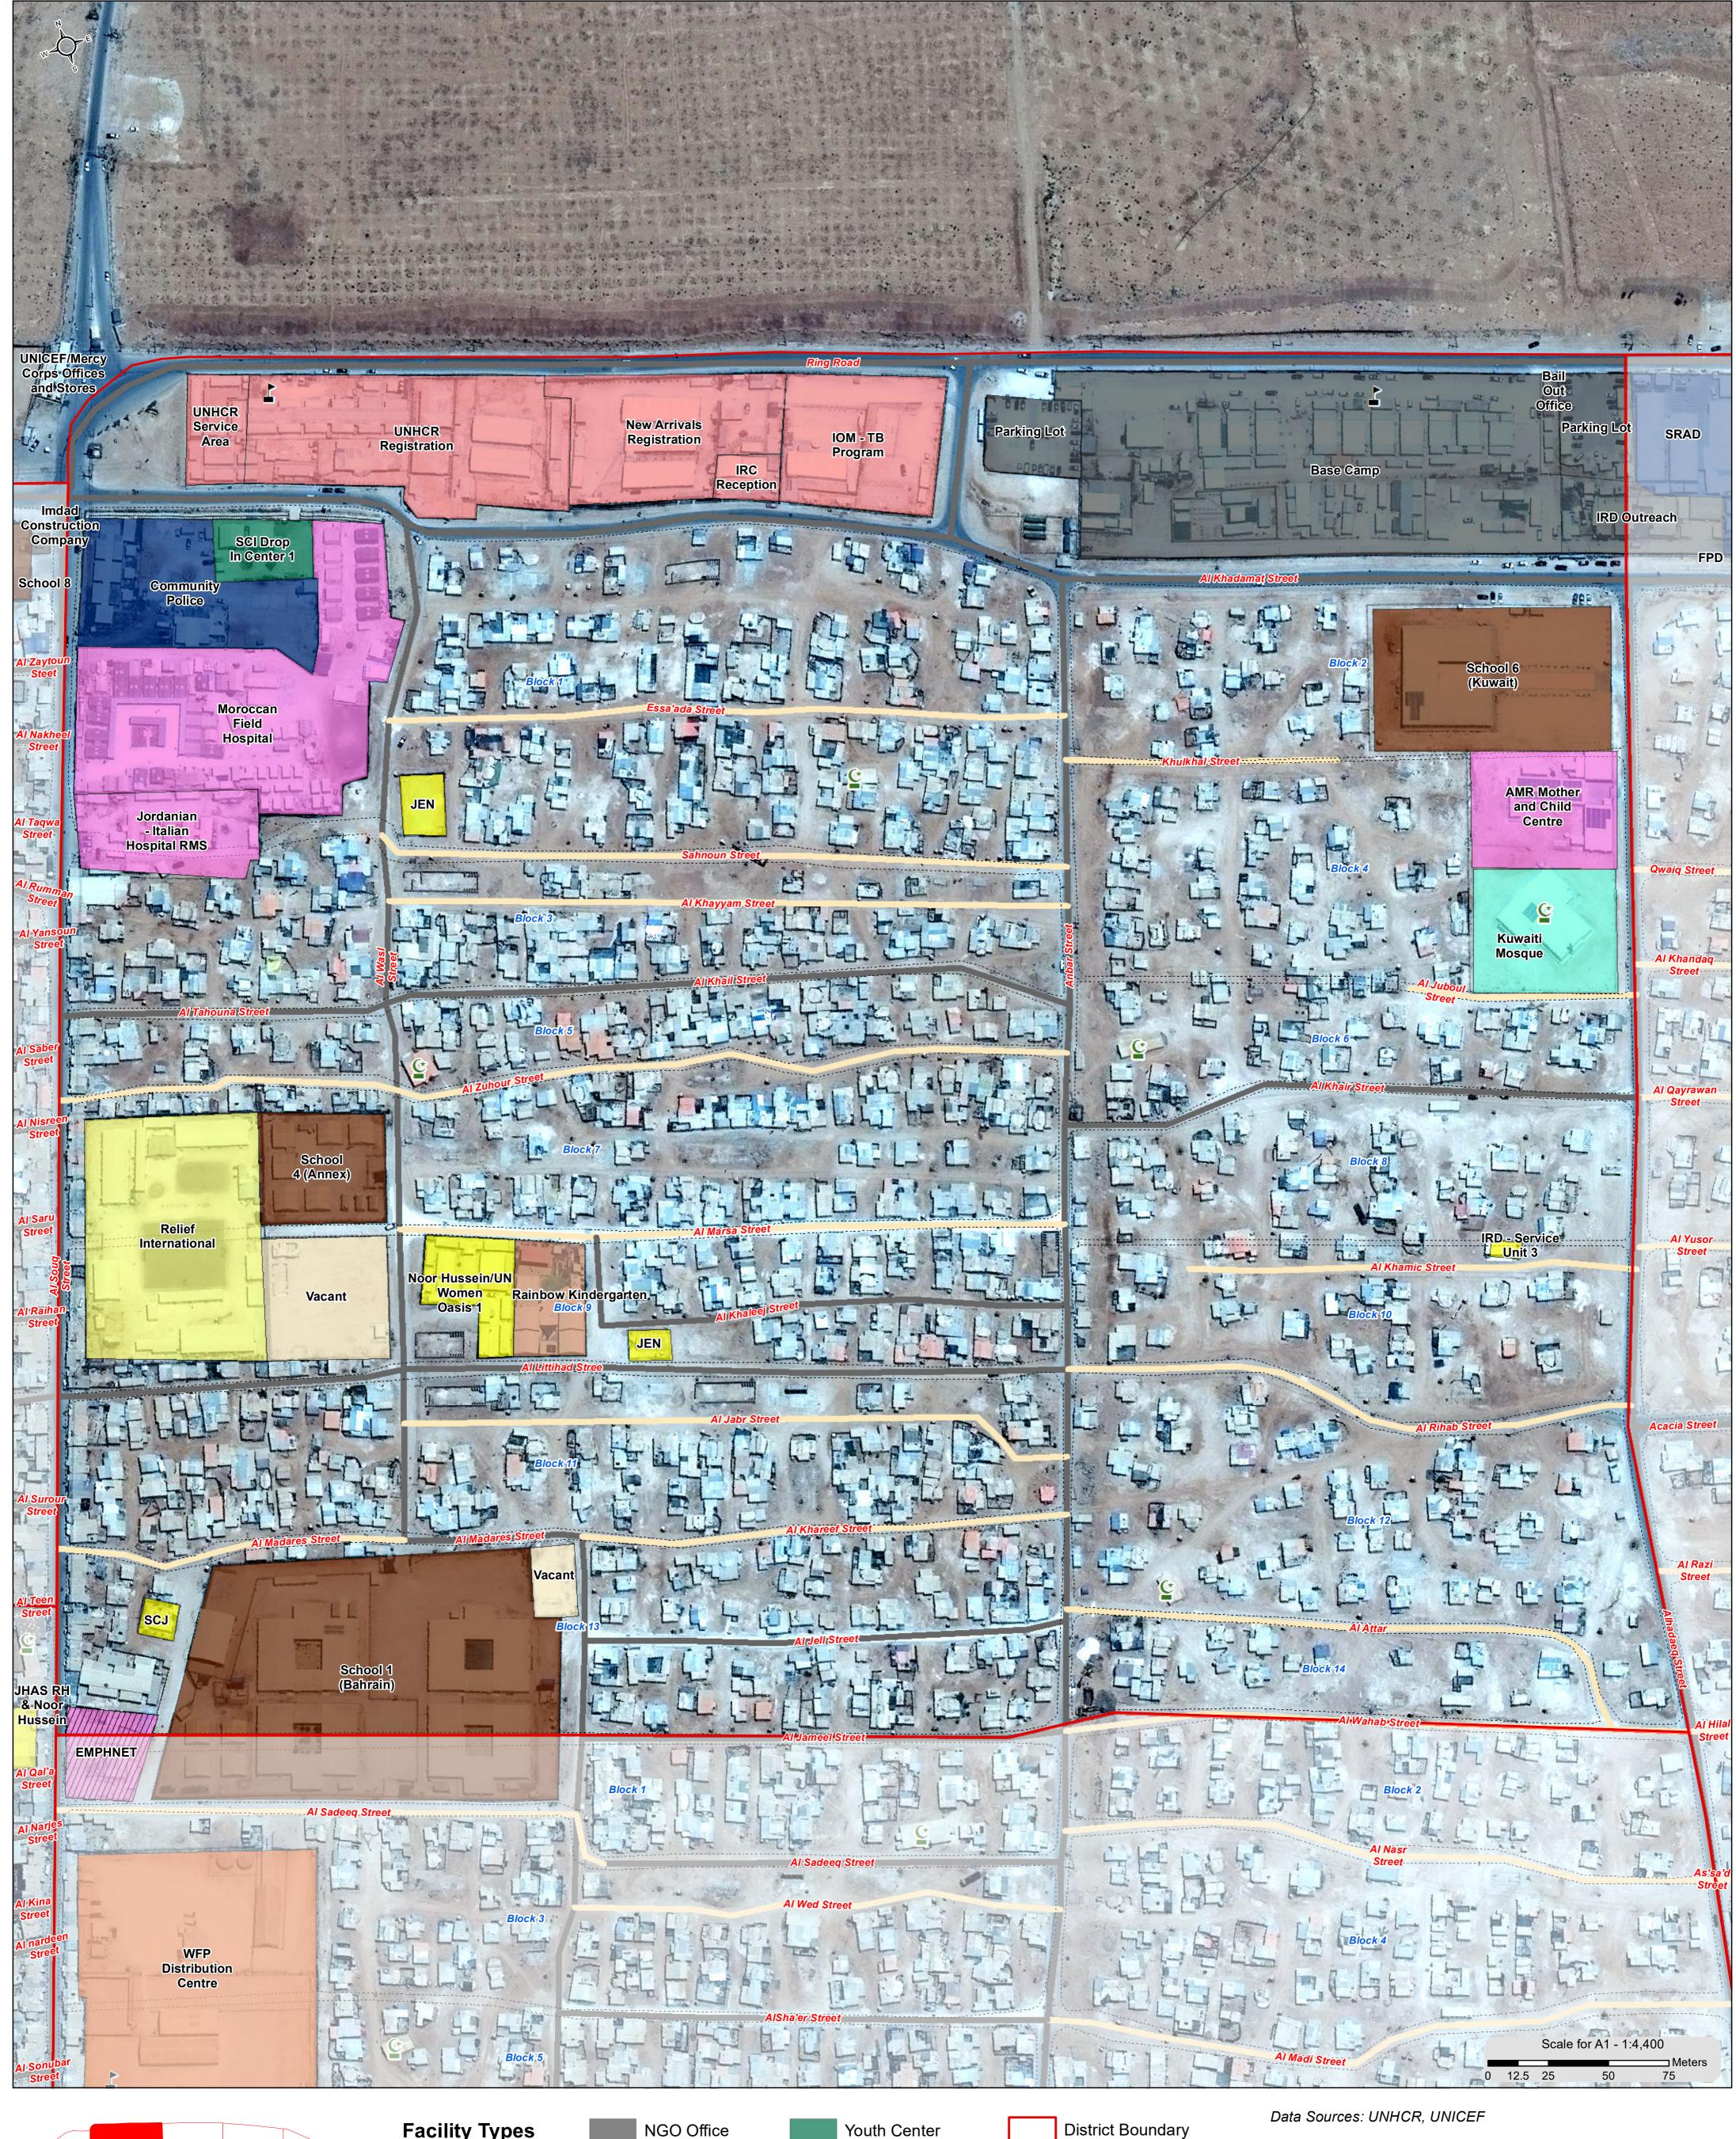

General Infrastructure Map - October 2016 - District 1

For Humanitarian Purposes Only Production Date: 21/09/2016

Kindergarten

Warehouse

Vacant

**Under Construction** 

Mosques

WASH Center - Active

Assembly Points

File: REACH\_JOR\_Map\_Zaatari\_CCM\_General\_Infrastructure \_District\_Oct2016

Satellite Acquisition Date: 30/06/2016 by DigitalGlobe

**D4** 

**D11** 

**D10** 

D9

**D8** 

**D2** 

D12

## JORDAN - Al Za'atari Refugee Camp

General Infrastructure Map - October 2016 - District 10

For Humanitarian Purposes Only Production Date: 21/09/2016

Projection: WGS 1984 UTM Zone 37N

\_District\_Oct2016

File: REACH\_JOR\_Map\_Zaatari\_CCM\_General\_Infrastructure

Note: Data, designations and boundaries contained on this map are

not warranted to be error-free and do not imply acceptance by the

partners, associates or donors mentioned on this map.