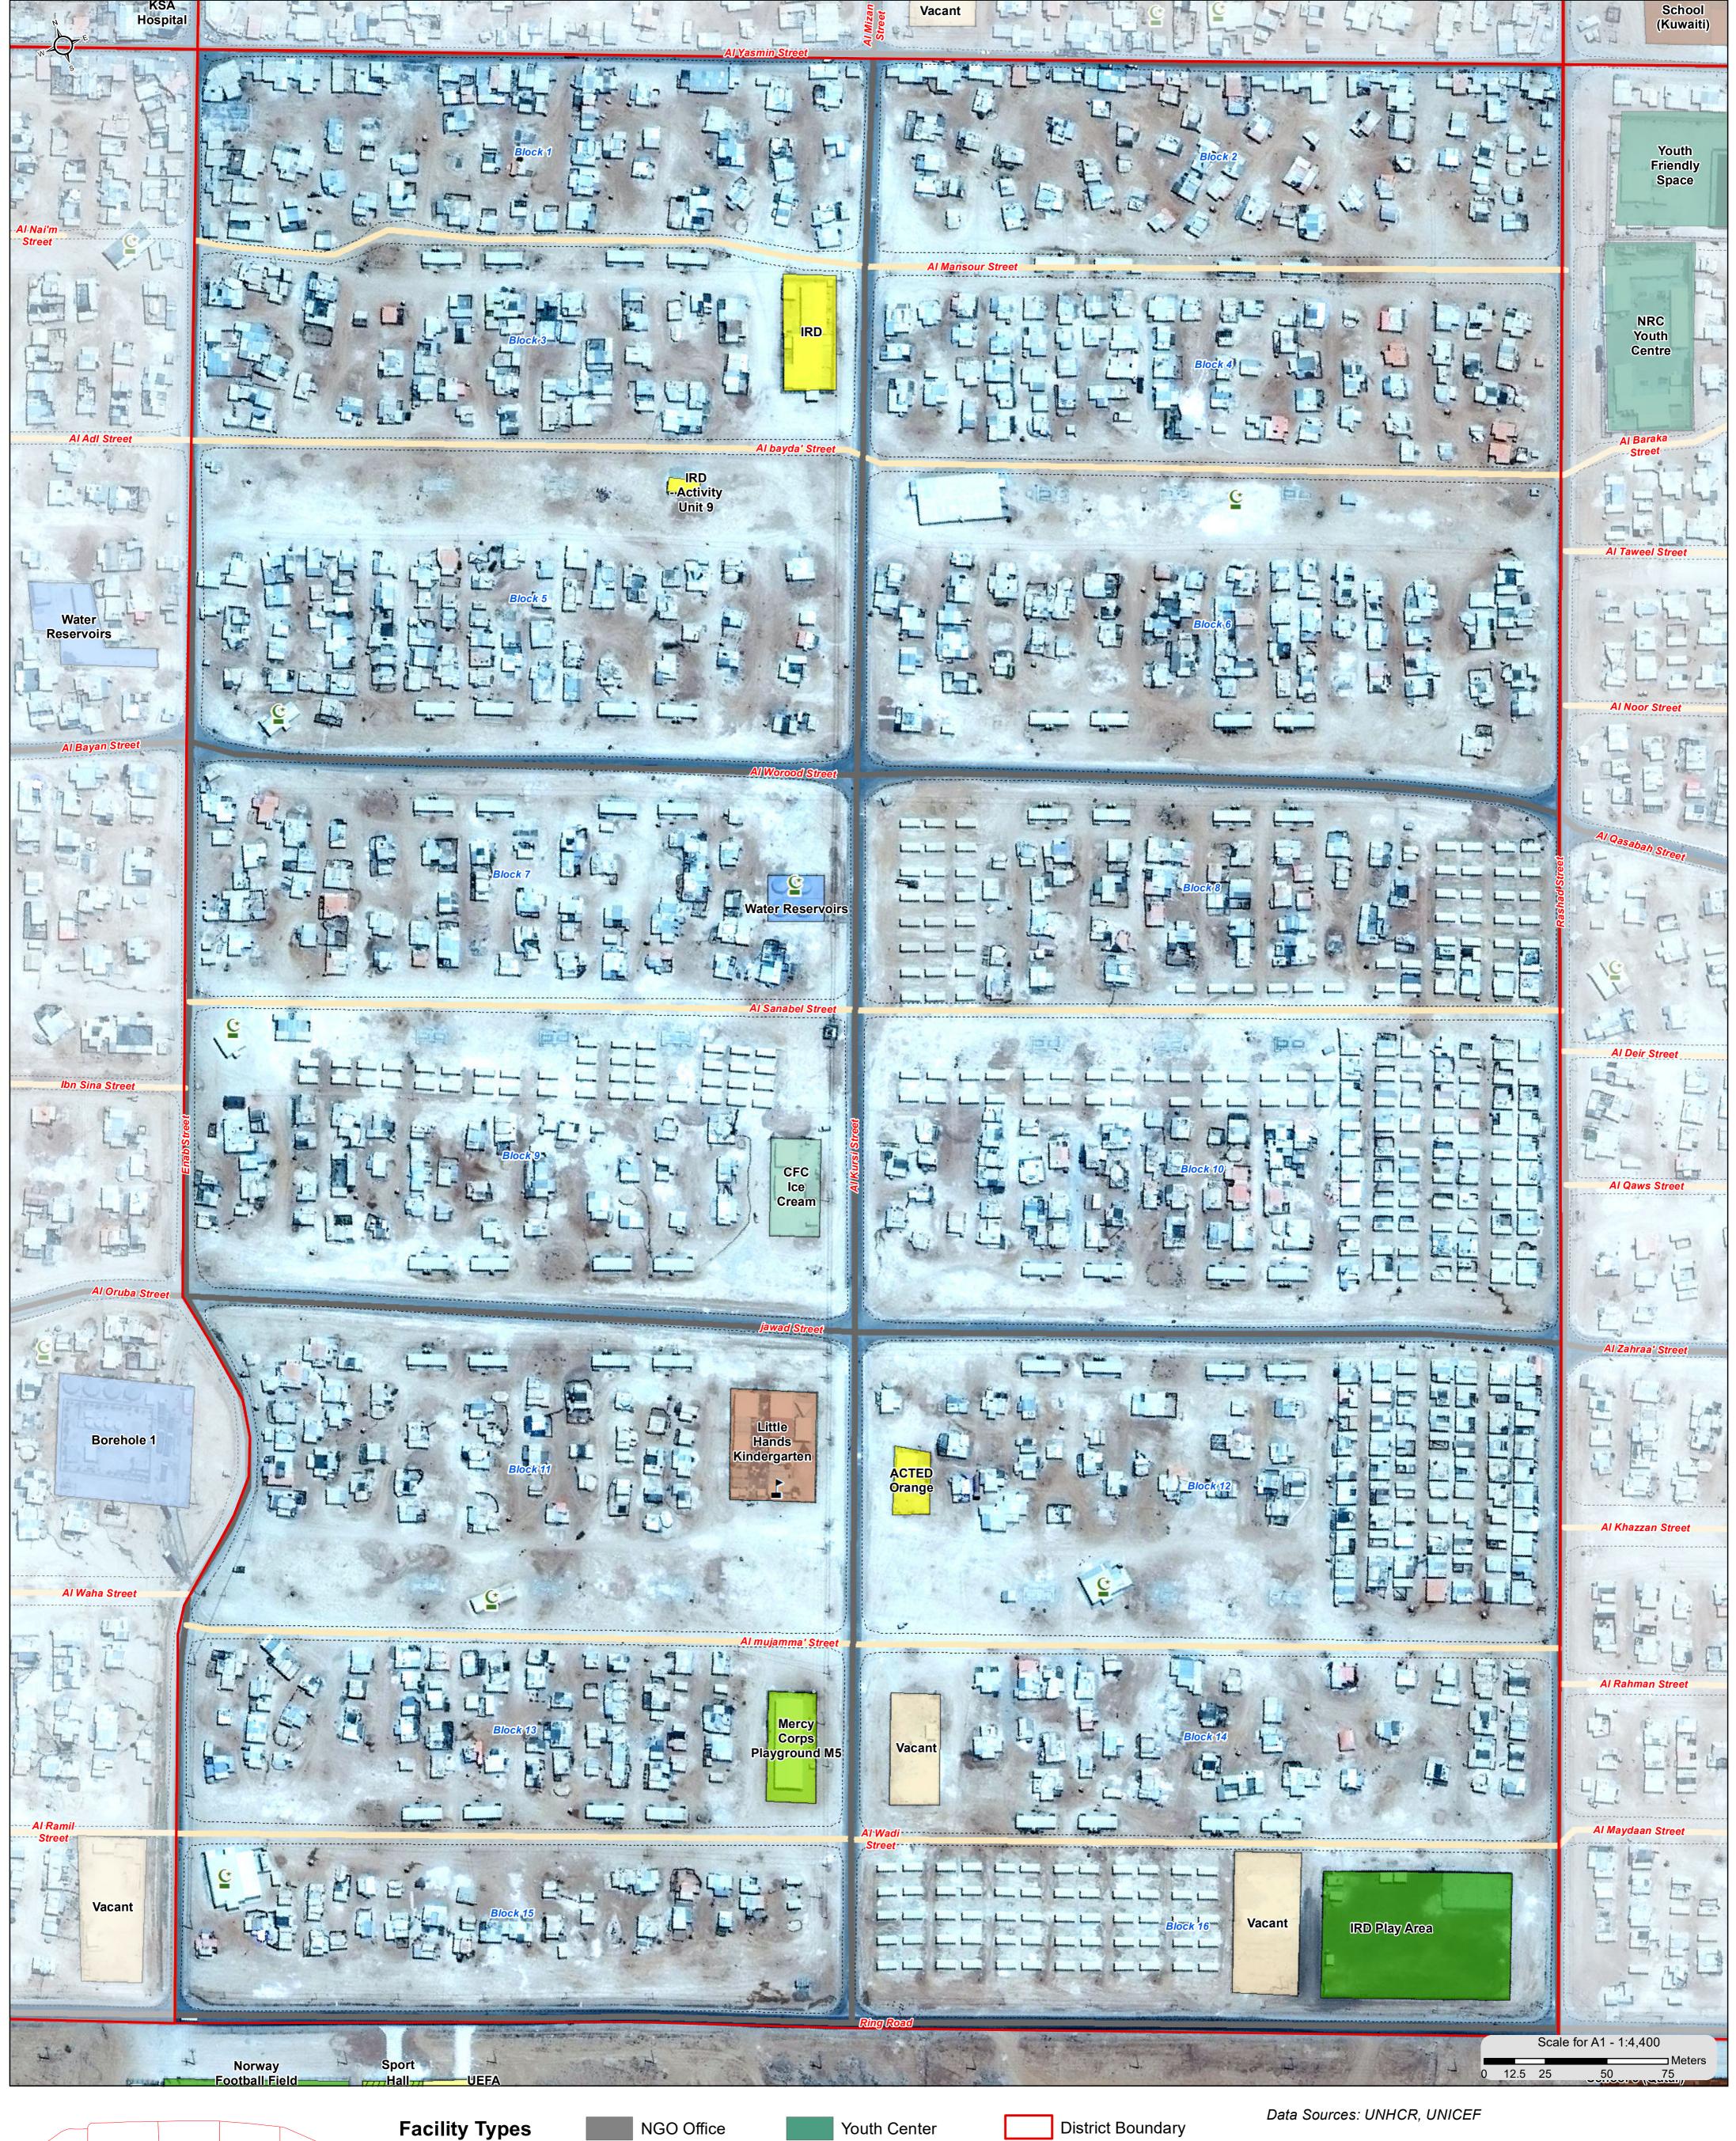

General Infrastructure Map - October 2016 - District 9

For Humanitarian Purposes Only Production Date: 21/09/2016

Distribution Point

Warehouse

School

Kindergarten

**Under Construction** 

Vacant

Mosques

WASH Center - Active

Assembly Points

Projection: WGS 1984 UTM Zone 37N

File: REACH\_JOR\_Map\_Zaatari\_CCM\_General\_Infrastructure \_District\_Oct2016

Distribution Point

Warehouse

Common Space

Kindergarten

School

**Under Construction** 

Vacant

Mosques

Recreation

**Under Construction** 

Mosque

Vacant

Registration

Warehouse

Distribution Point

Security