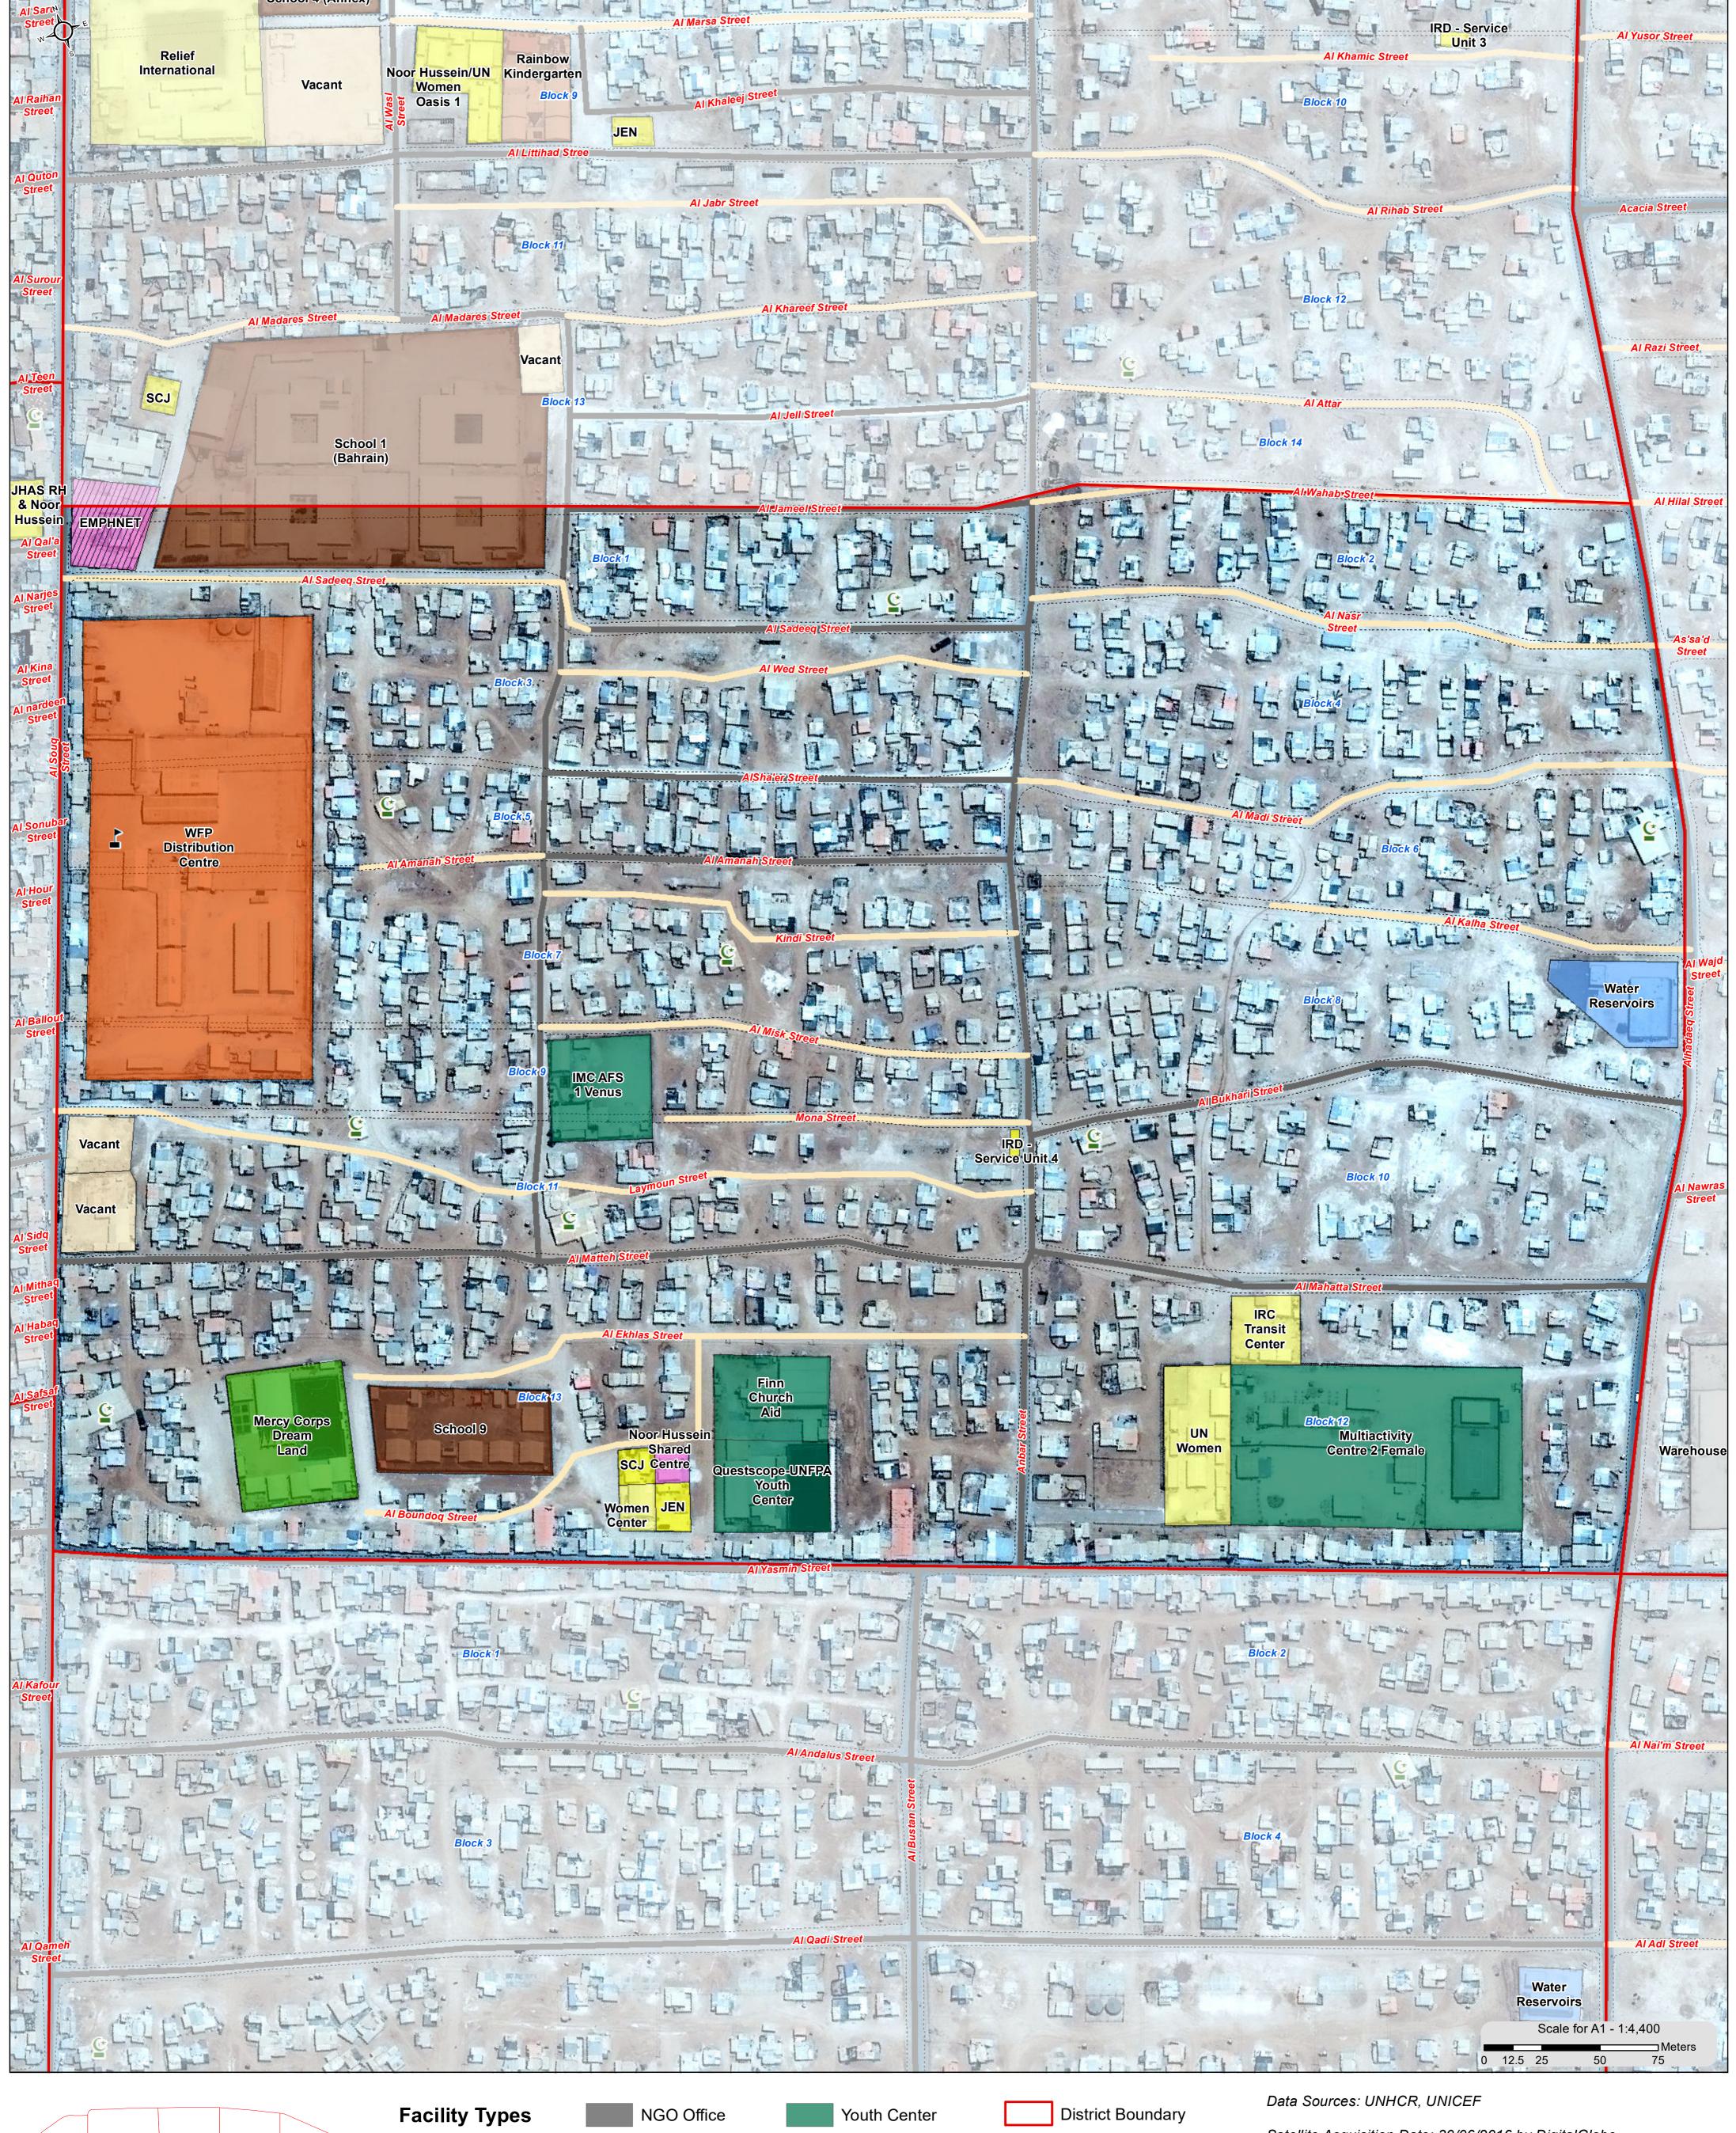

Projection: WGS 1984 UTM Zone 37N

File: REACH\_JOR\_Map\_Zaatari\_CCM\_General\_Infrastructure \_District\_Oct2016

General Infrastructure Map - October 2016 - District 4

For Humanitarian Purposes Only **Production Date: 21/09/2016** 

Kindergarten

Warehouse

Mosques

**Under Construction** 

WASH Center - Active

Assembly Points

Satellite Acquisition Date: 30/06/2016 by DigitalGlobe Provided by: UNOSAT

Projection: WGS 1984 UTM Zone 37N