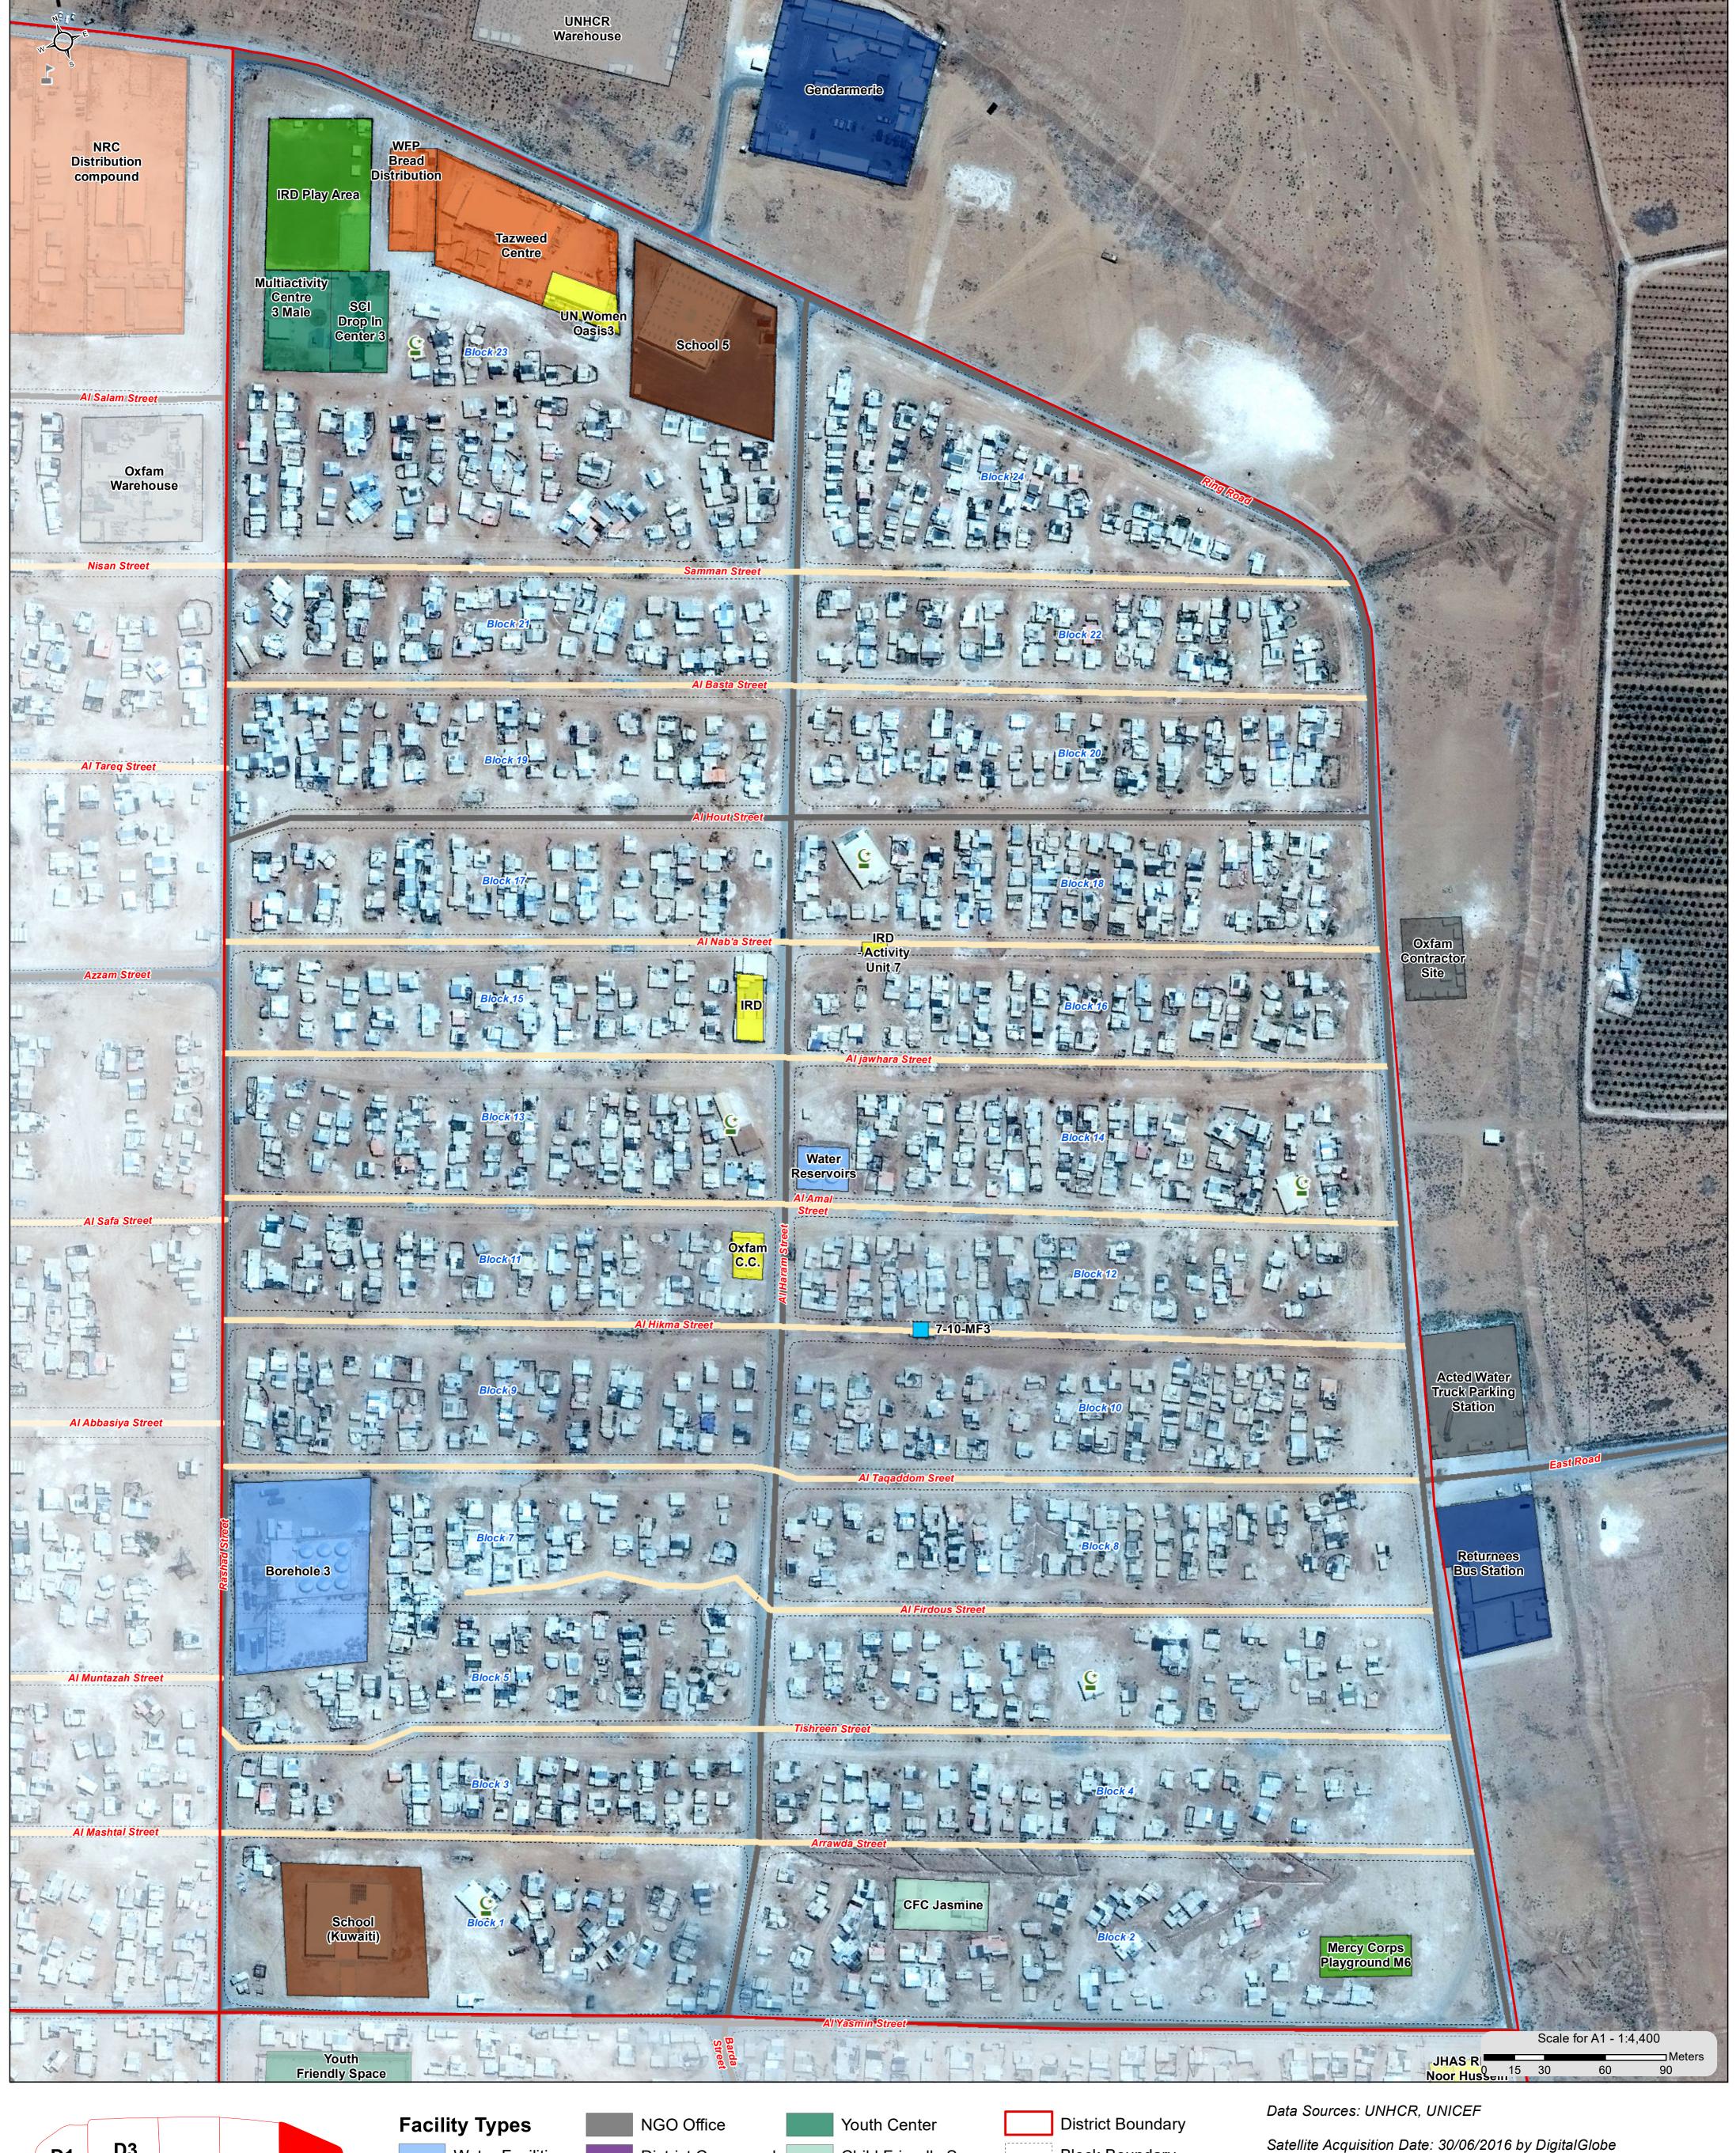

Satellite Acquisition Date: 30/06/2016 by DigitalGlobe

File: REACH\_JOR\_Map\_Zaatari\_CCM\_General\_Infrastructure \_District\_Oct2016

General Infrastructure Map - October 2016 - District 7

For Humanitarian Purposes Only Production Date: 21/09/2016

Distribution Point

Warehouse

Common Space

Kindergarten

School

**Under Construction** 

Vacant

Mosques

Assembly Points

\_District\_Oct2016

Provided by: UNOSAT

File: REACH\_JOR\_Map\_Zaatari\_CCM\_General\_Infrastructure

**D4** 

**D11** 

D10

D9