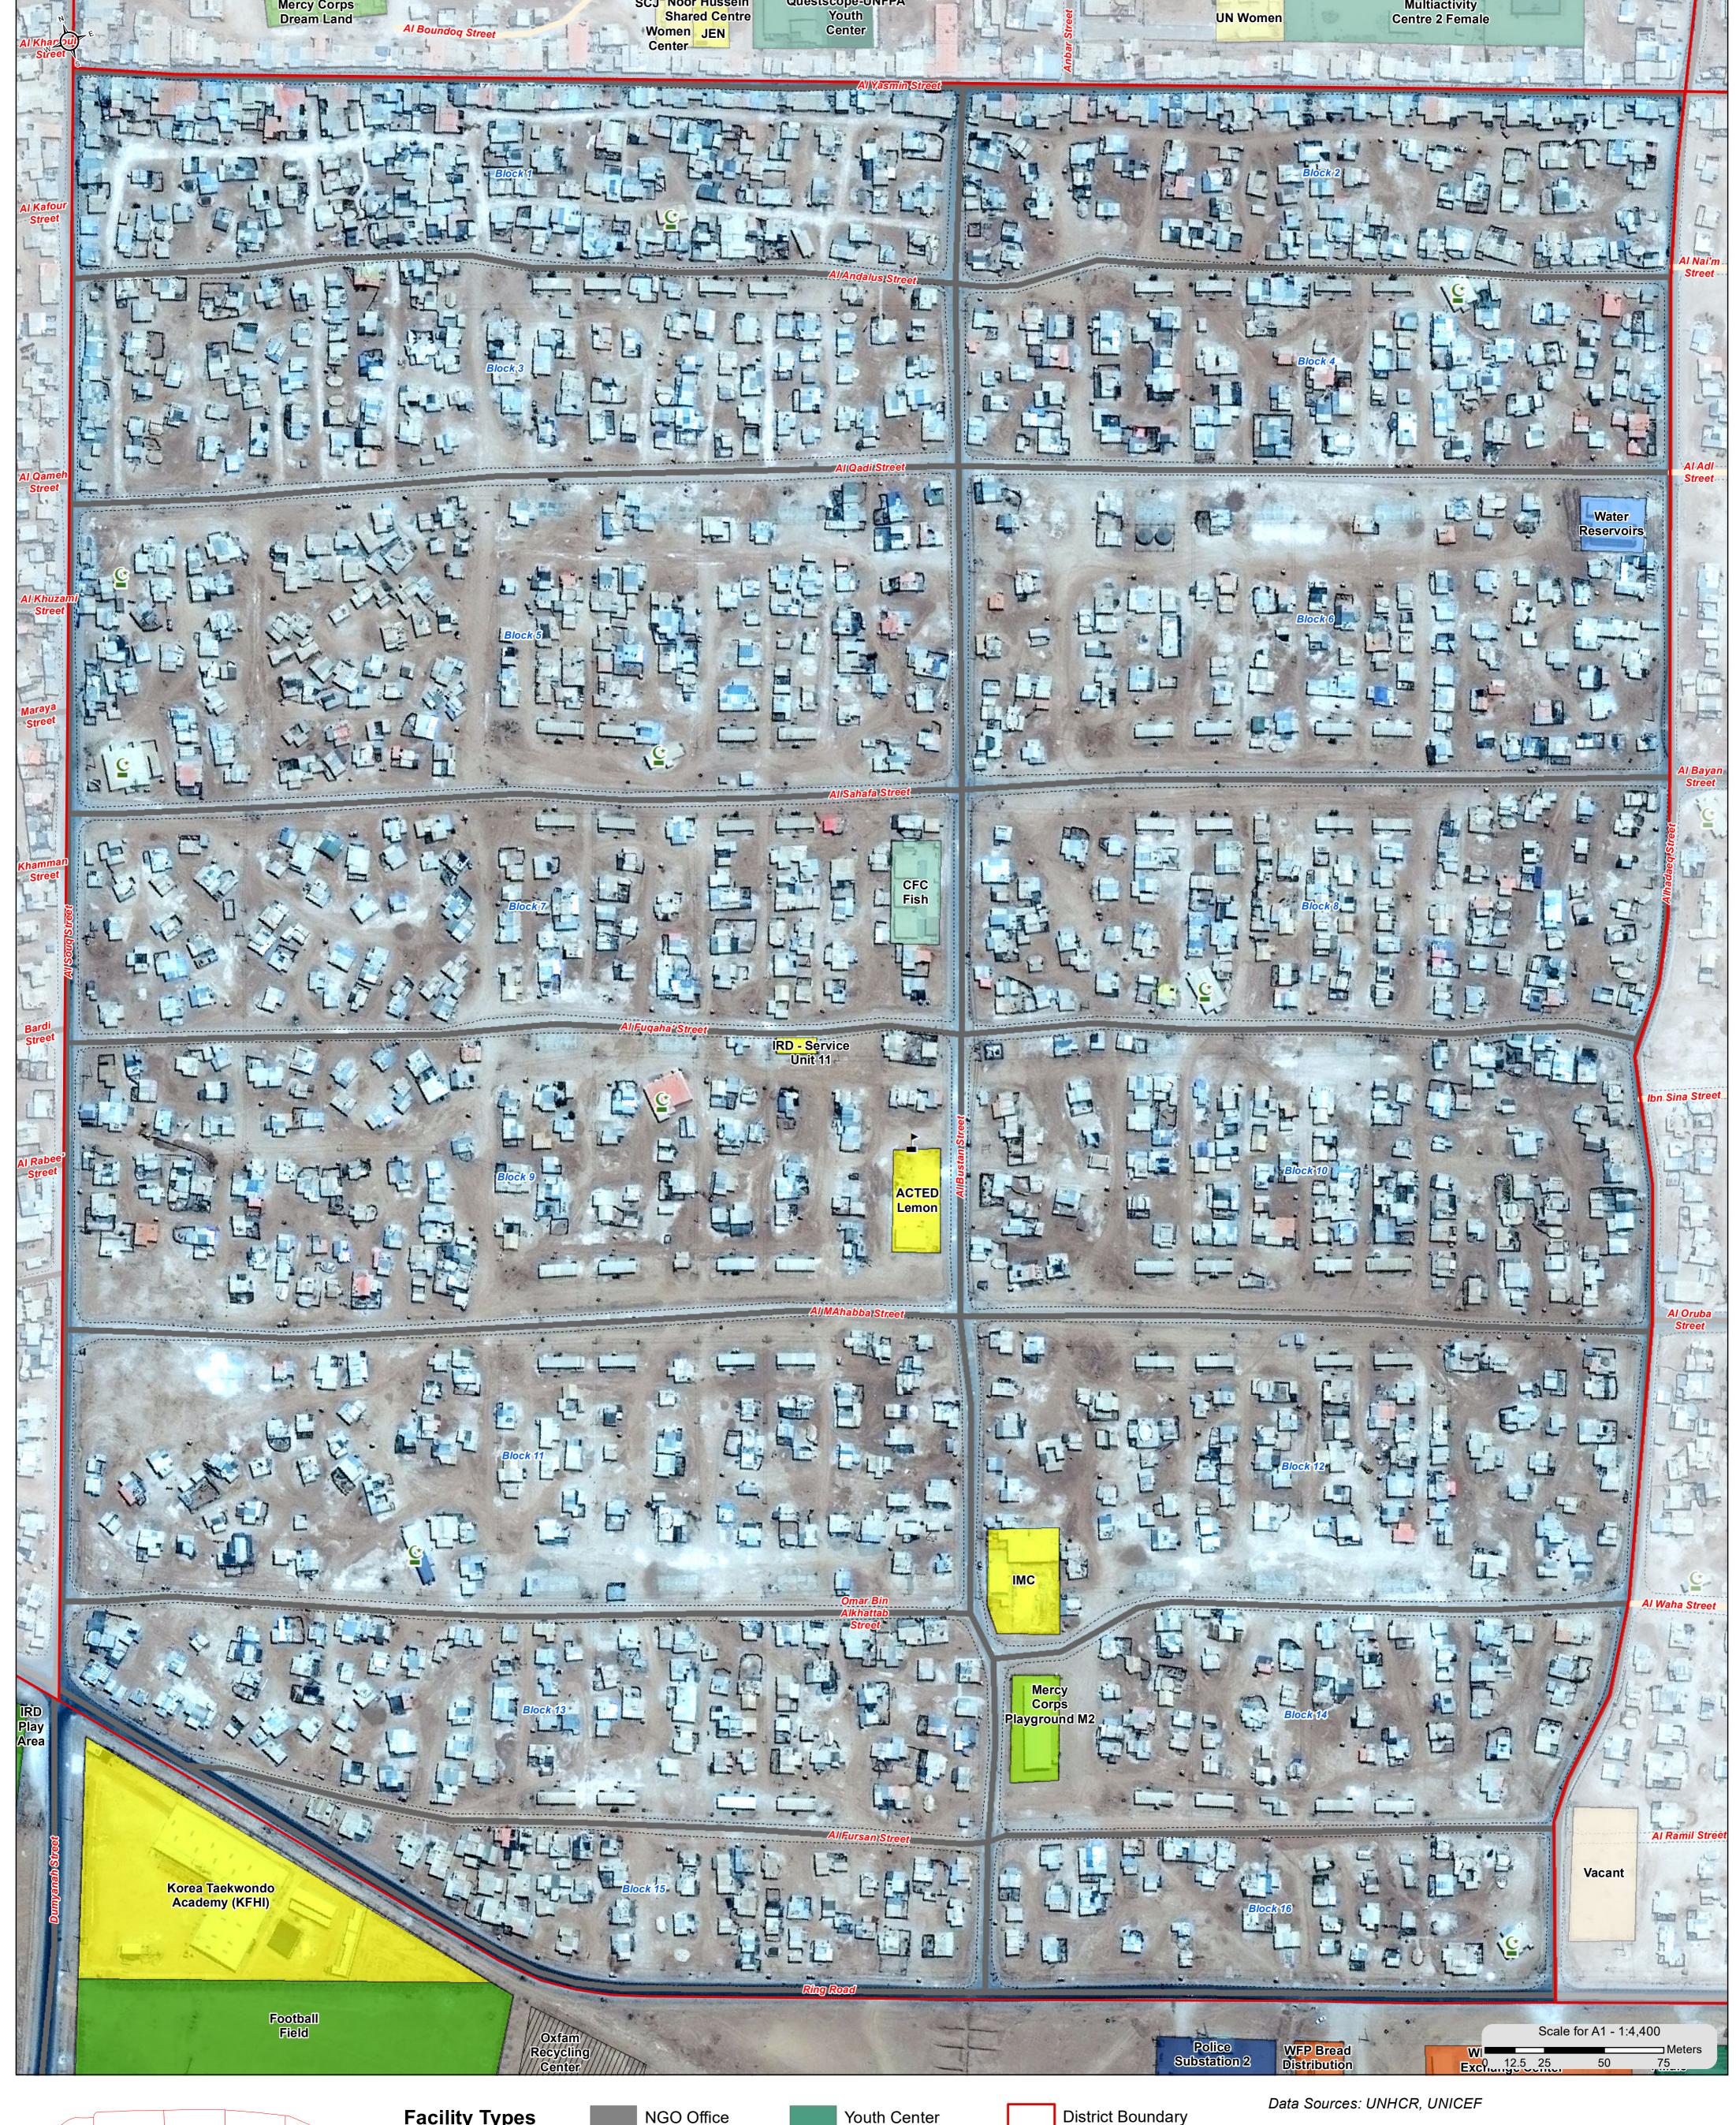

Mosques

WASH Center - Active

Assembly Points

Projection: WGS 1984 UTM Zone 37N

File: REACH\_JOR\_Map\_Zaatari\_CCM\_General\_Infrastructure \_District\_Oct2016

General Infrastructure Map - October 2016 - District 2

For Humanitarian Purposes Only Production Date: 21/09/2016

Kindergarten

Vacant

**Under Construction** 

Mosques

WASH Center - Active

Assembly Points

Projection: WGS 1984 UTM Zone 37N

File: REACH\_JOR\_Map\_Zaatari\_CCM\_General\_Infrastructure \_District\_Oct2016

General Infrastructure Map - October 2016 - District 3

For Humanitarian Purposes Only Production Date: 21/09/2016

School

Kindergarten