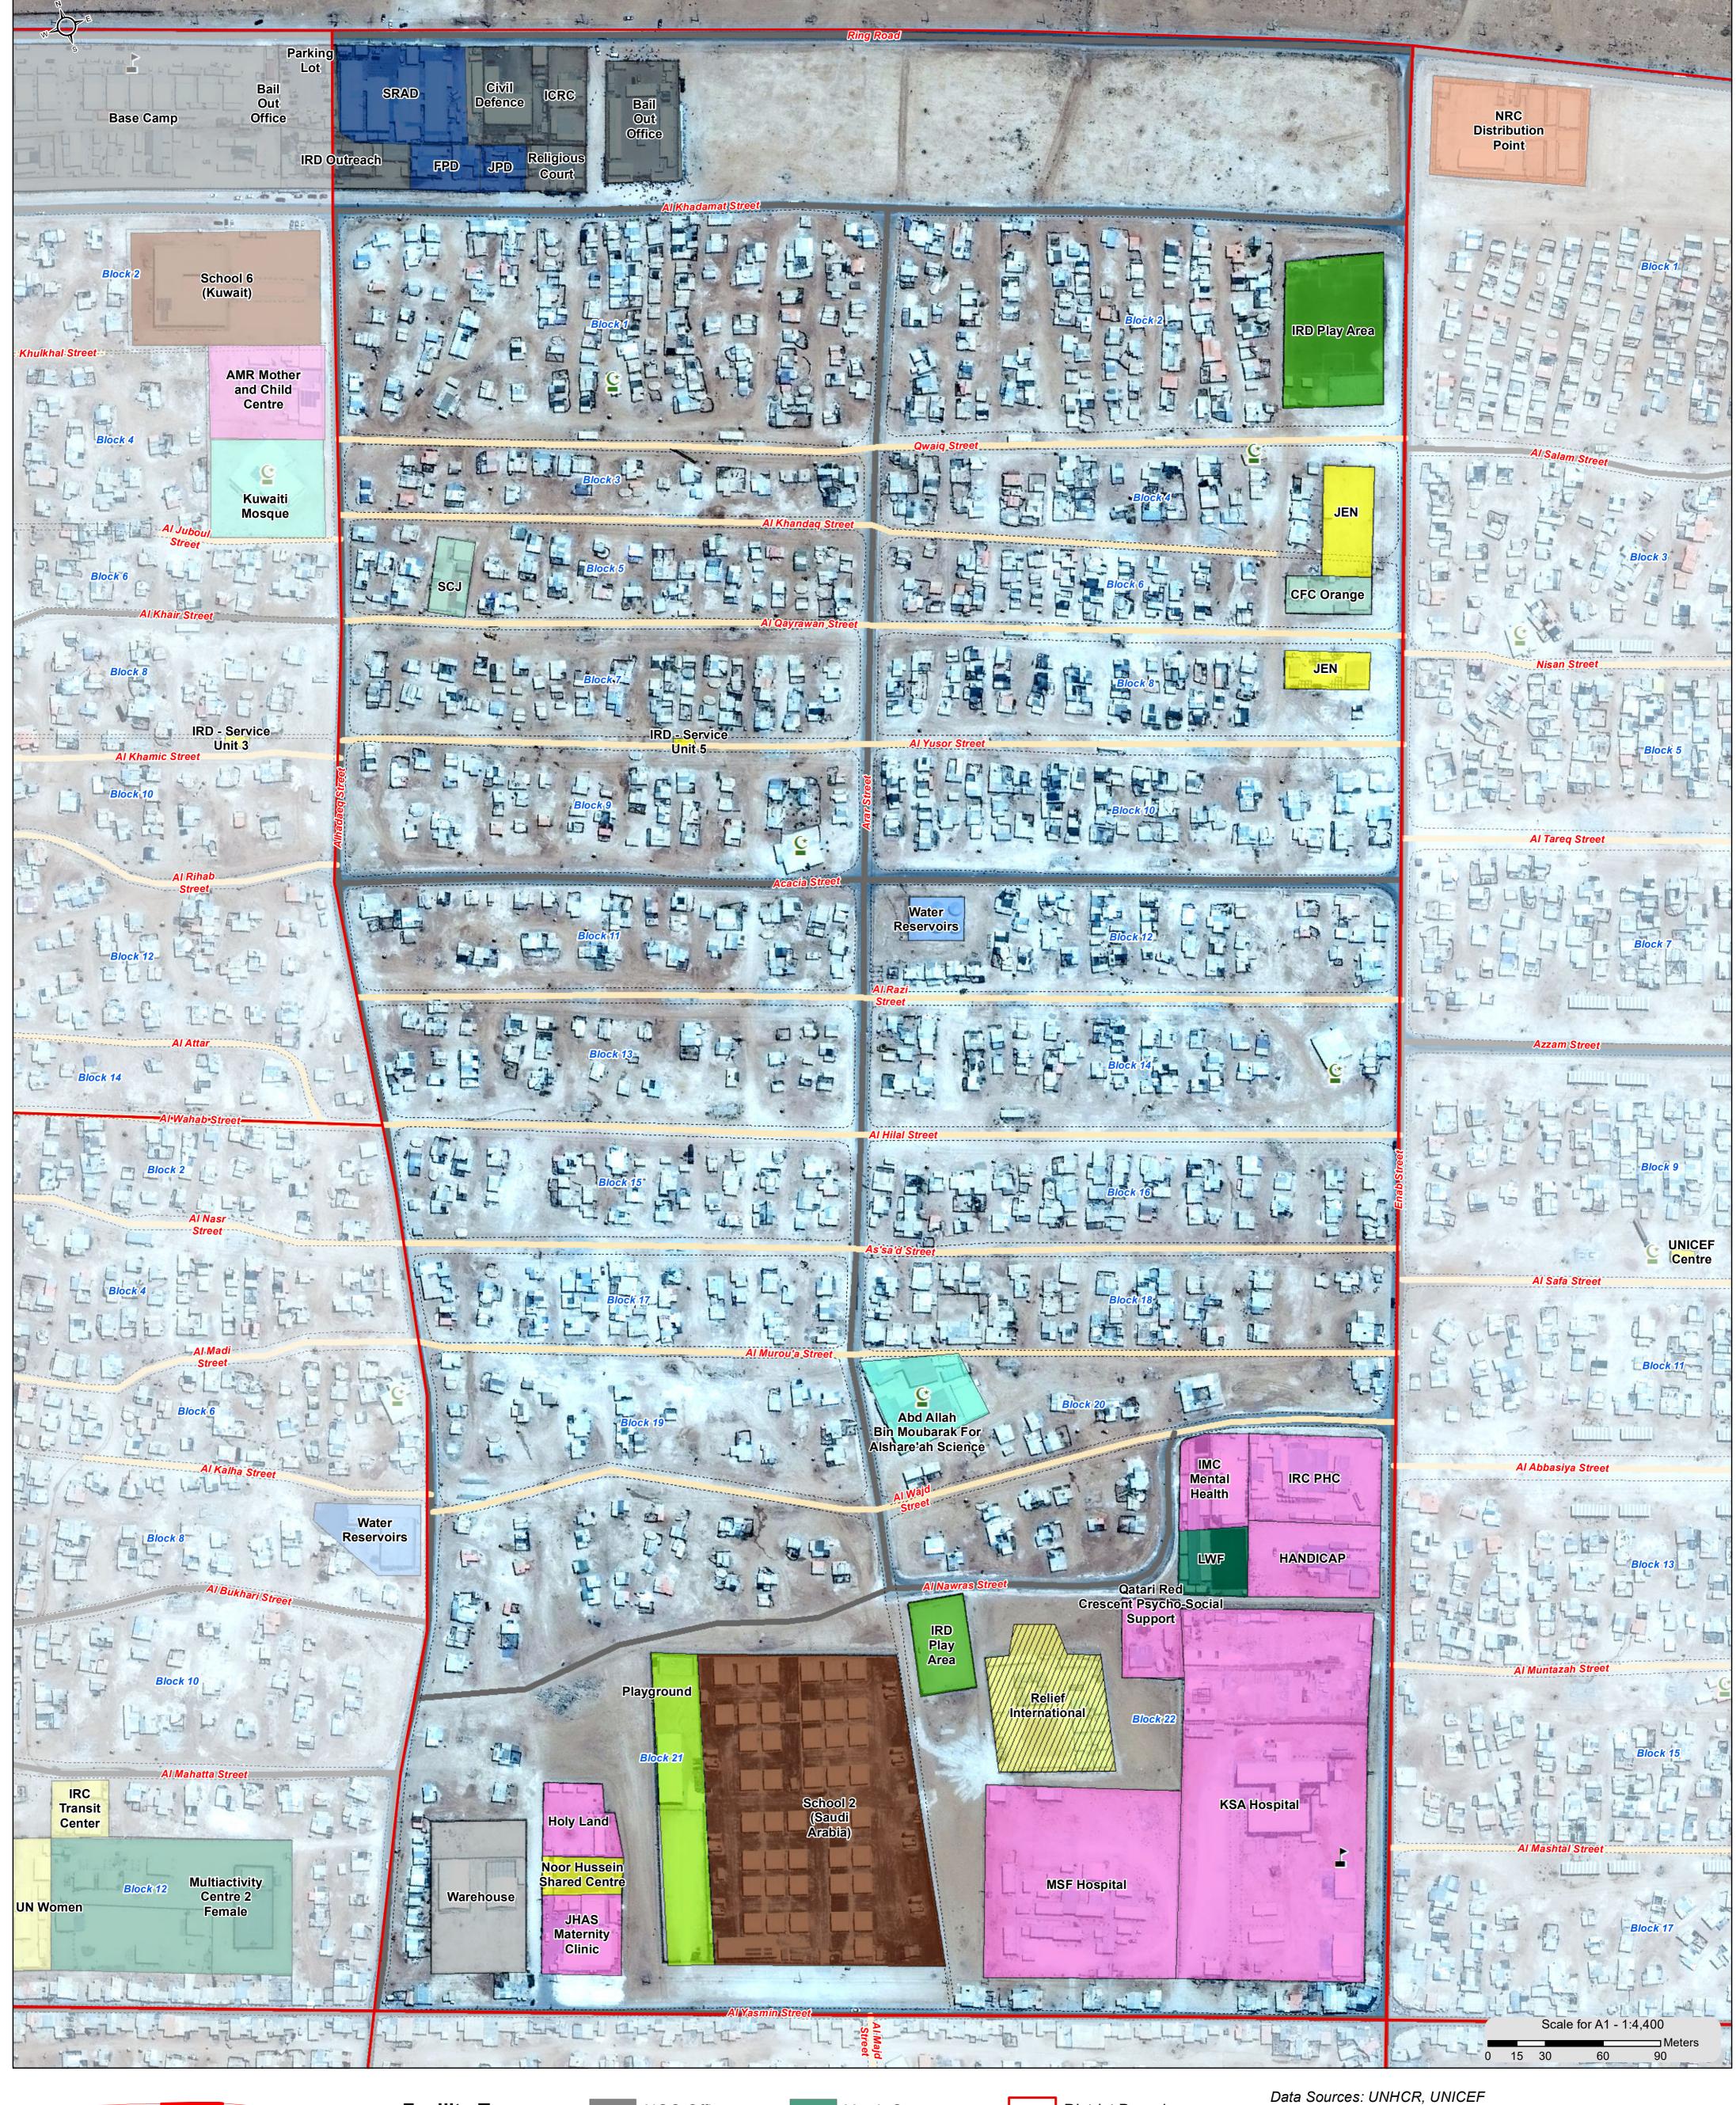

File: REACH\_JOR\_Map\_Zaatari\_CCM\_General\_Infrastructure \_District\_Oct2016

General Infrastructure Map - October 2016 - District 5

For Humanitarian Purposes Only Production Date: 21/09/2016

Vacant

**Under Construction** 

Mosques

WASH Center - Active

Assembly Points

Provided by: UNOSAT

File: REACH\_JOR\_Map\_Zaatari\_CCM\_General\_Infrastructure \_District\_Oct2016

Satellite Acquisition Date: 30/06/2016 by DigitalGlobe

General Infrastructure Map - October 2016 - District 6