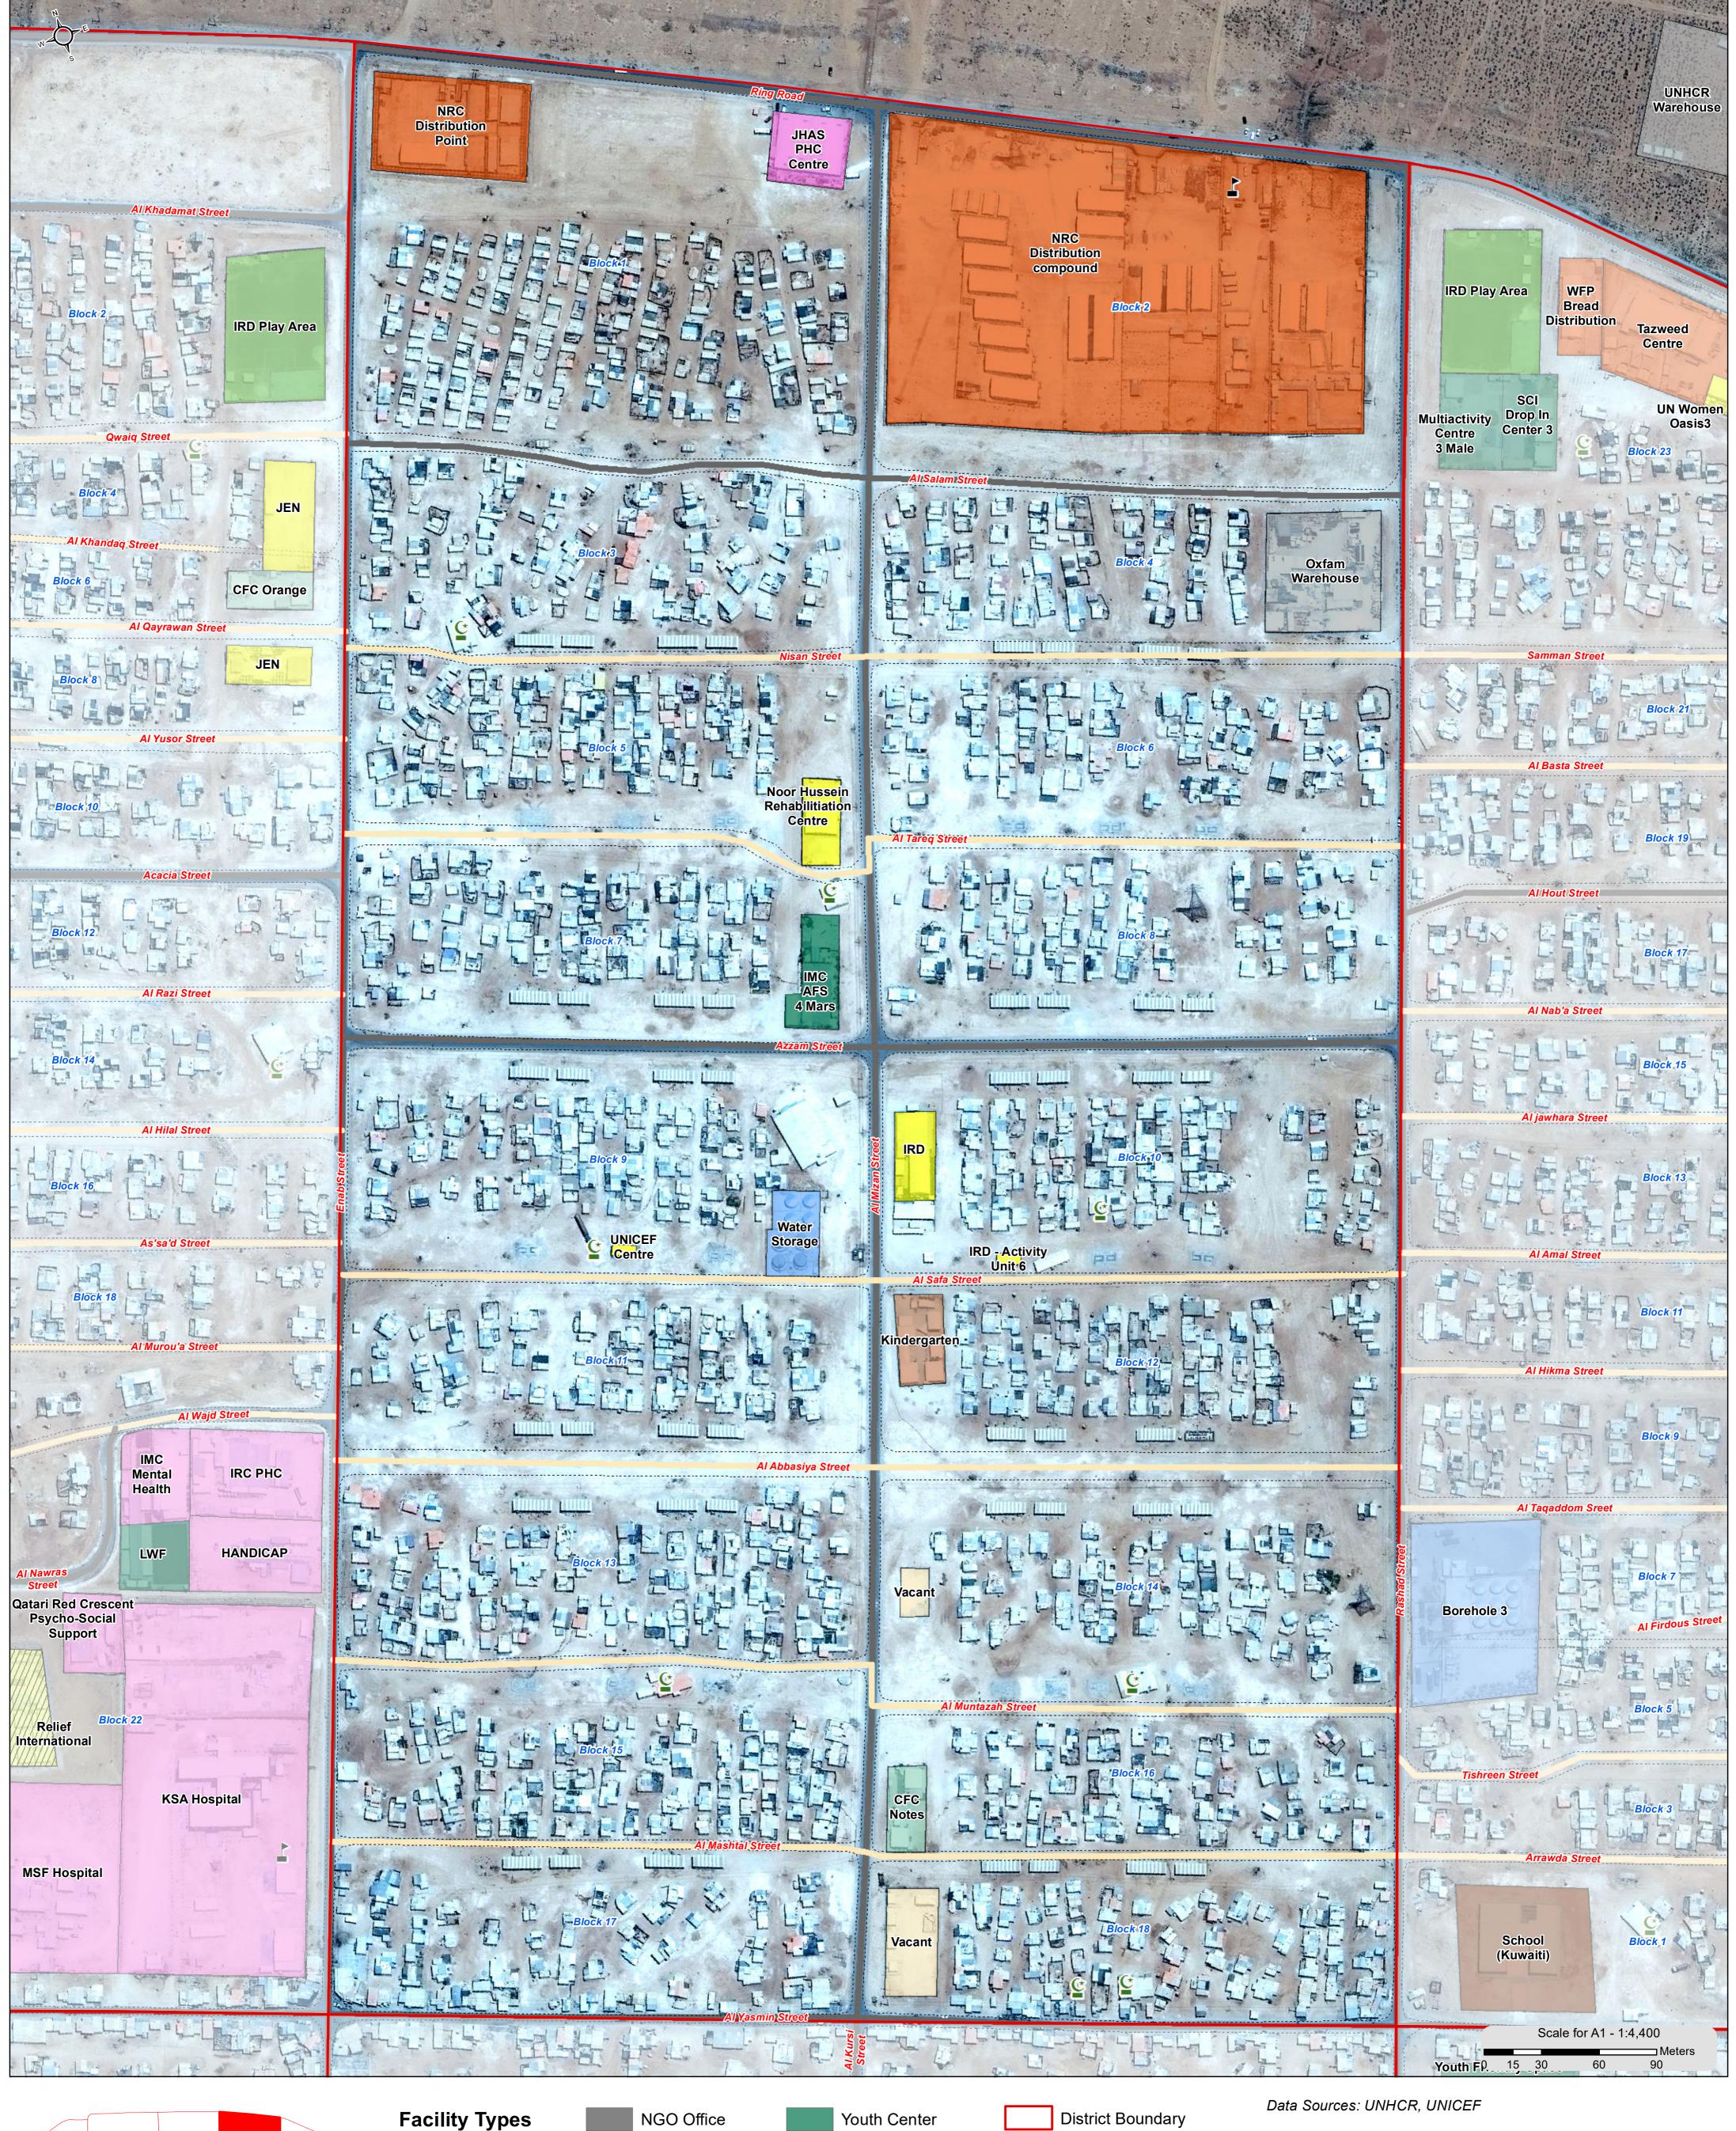

Mosques

WASH Center - Active

Assembly Points

Provided by: UNOSAT

File: REACH\_JOR\_Map\_Zaatari\_CCM\_General\_Infrastructure \_District\_Oct2016

Satellite Acquisition Date: 30/06/2016 by DigitalGlobe

General Infrastructure Map - October 2016 - District 6

For Humanitarian Purposes Only Production Date: 21/09/2016

Kindergarten

Warehouse

**Under Construction** 

Mosques

WASH Center - Active

Assembly Points

Projection: WGS 1984 UTM Zone 37N

Satellite Acquisition Date: 30/06/2016 by DigitalGlobe

File: REACH\_JOR\_Map\_Zaatari\_CCM\_General\_Infrastructure \_District\_Oct2016

General Infrastructure Map - October 2016 - District 7

For Humanitarian Purposes Only Production Date: 21/09/2016