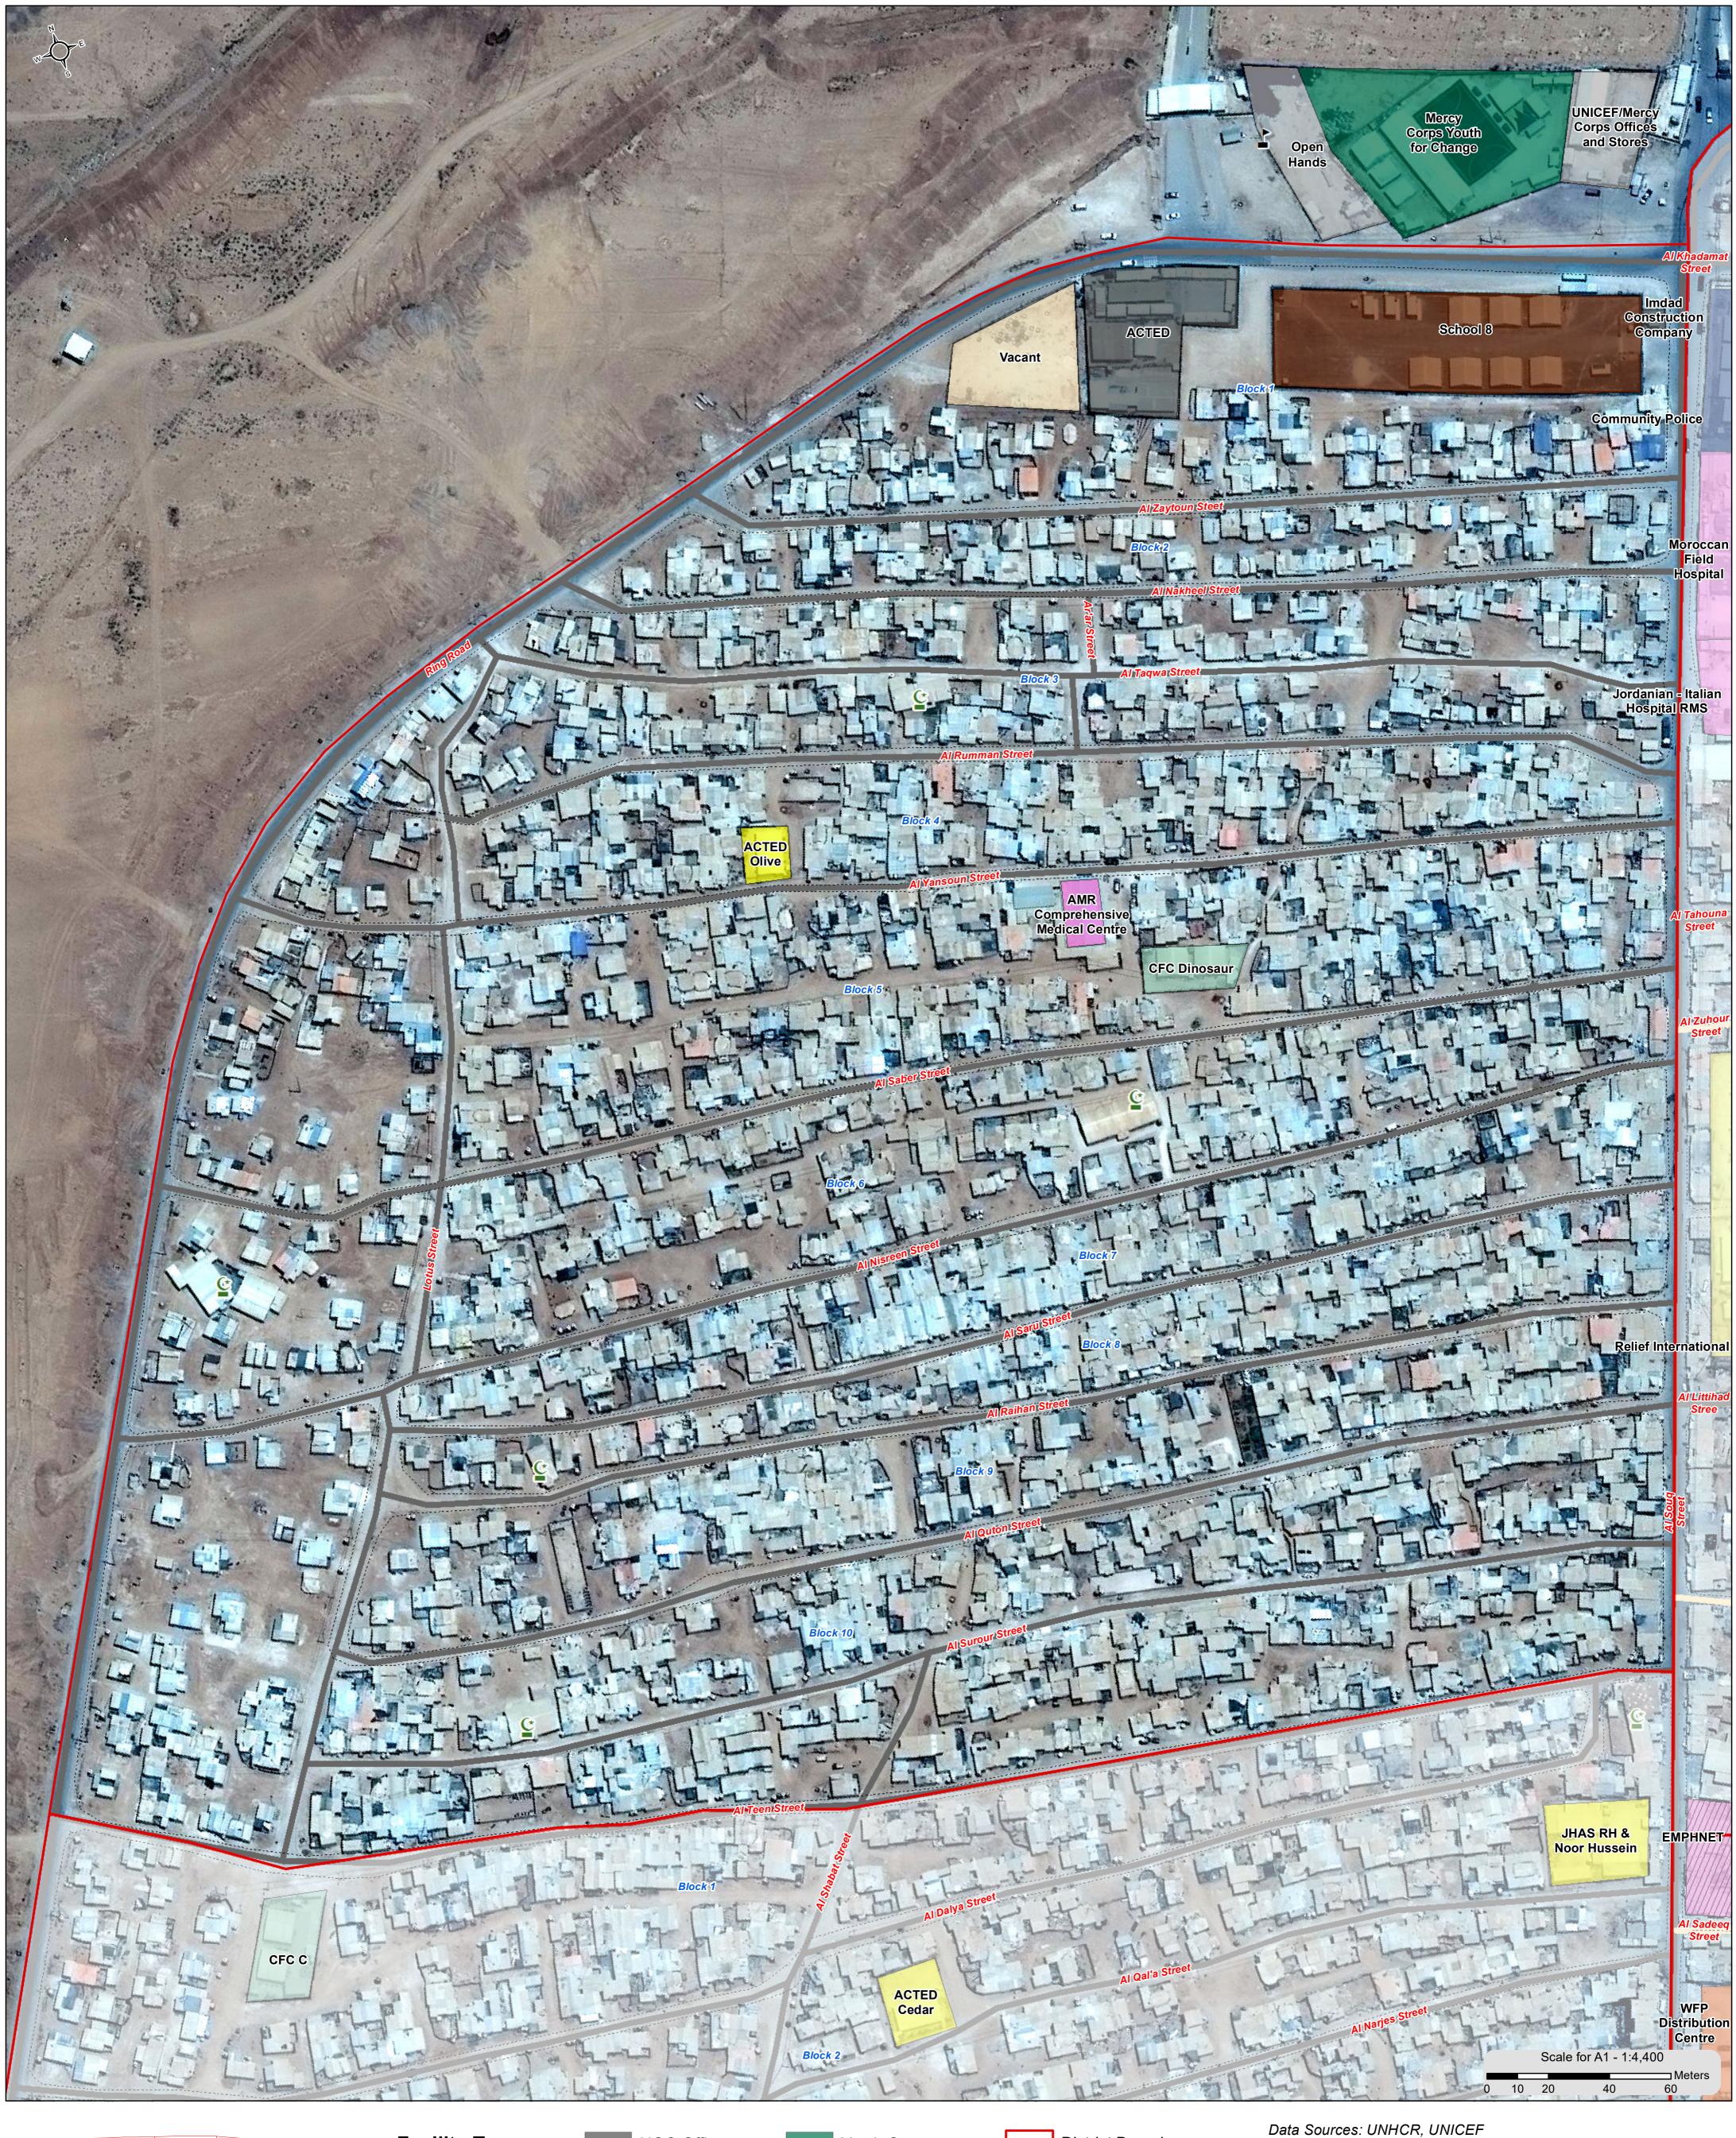

General Infrastructure Map - October 2016 - District 1

For Humanitarian Purposes Only Production Date: 21/09/2016

Kindergarten

Warehouse

Vacant

**Under Construction** 

Mosques

WASH Center - Active

Assembly Points

File: REACH\_JOR\_Map\_Zaatari\_CCM\_General\_Infrastructure \_District\_Oct2016

Satellite Acquisition Date: 30/06/2016 by DigitalGlobe

**D4** 

**D11** 

**D10** 

D9

**D8** 

**D2** 

D12