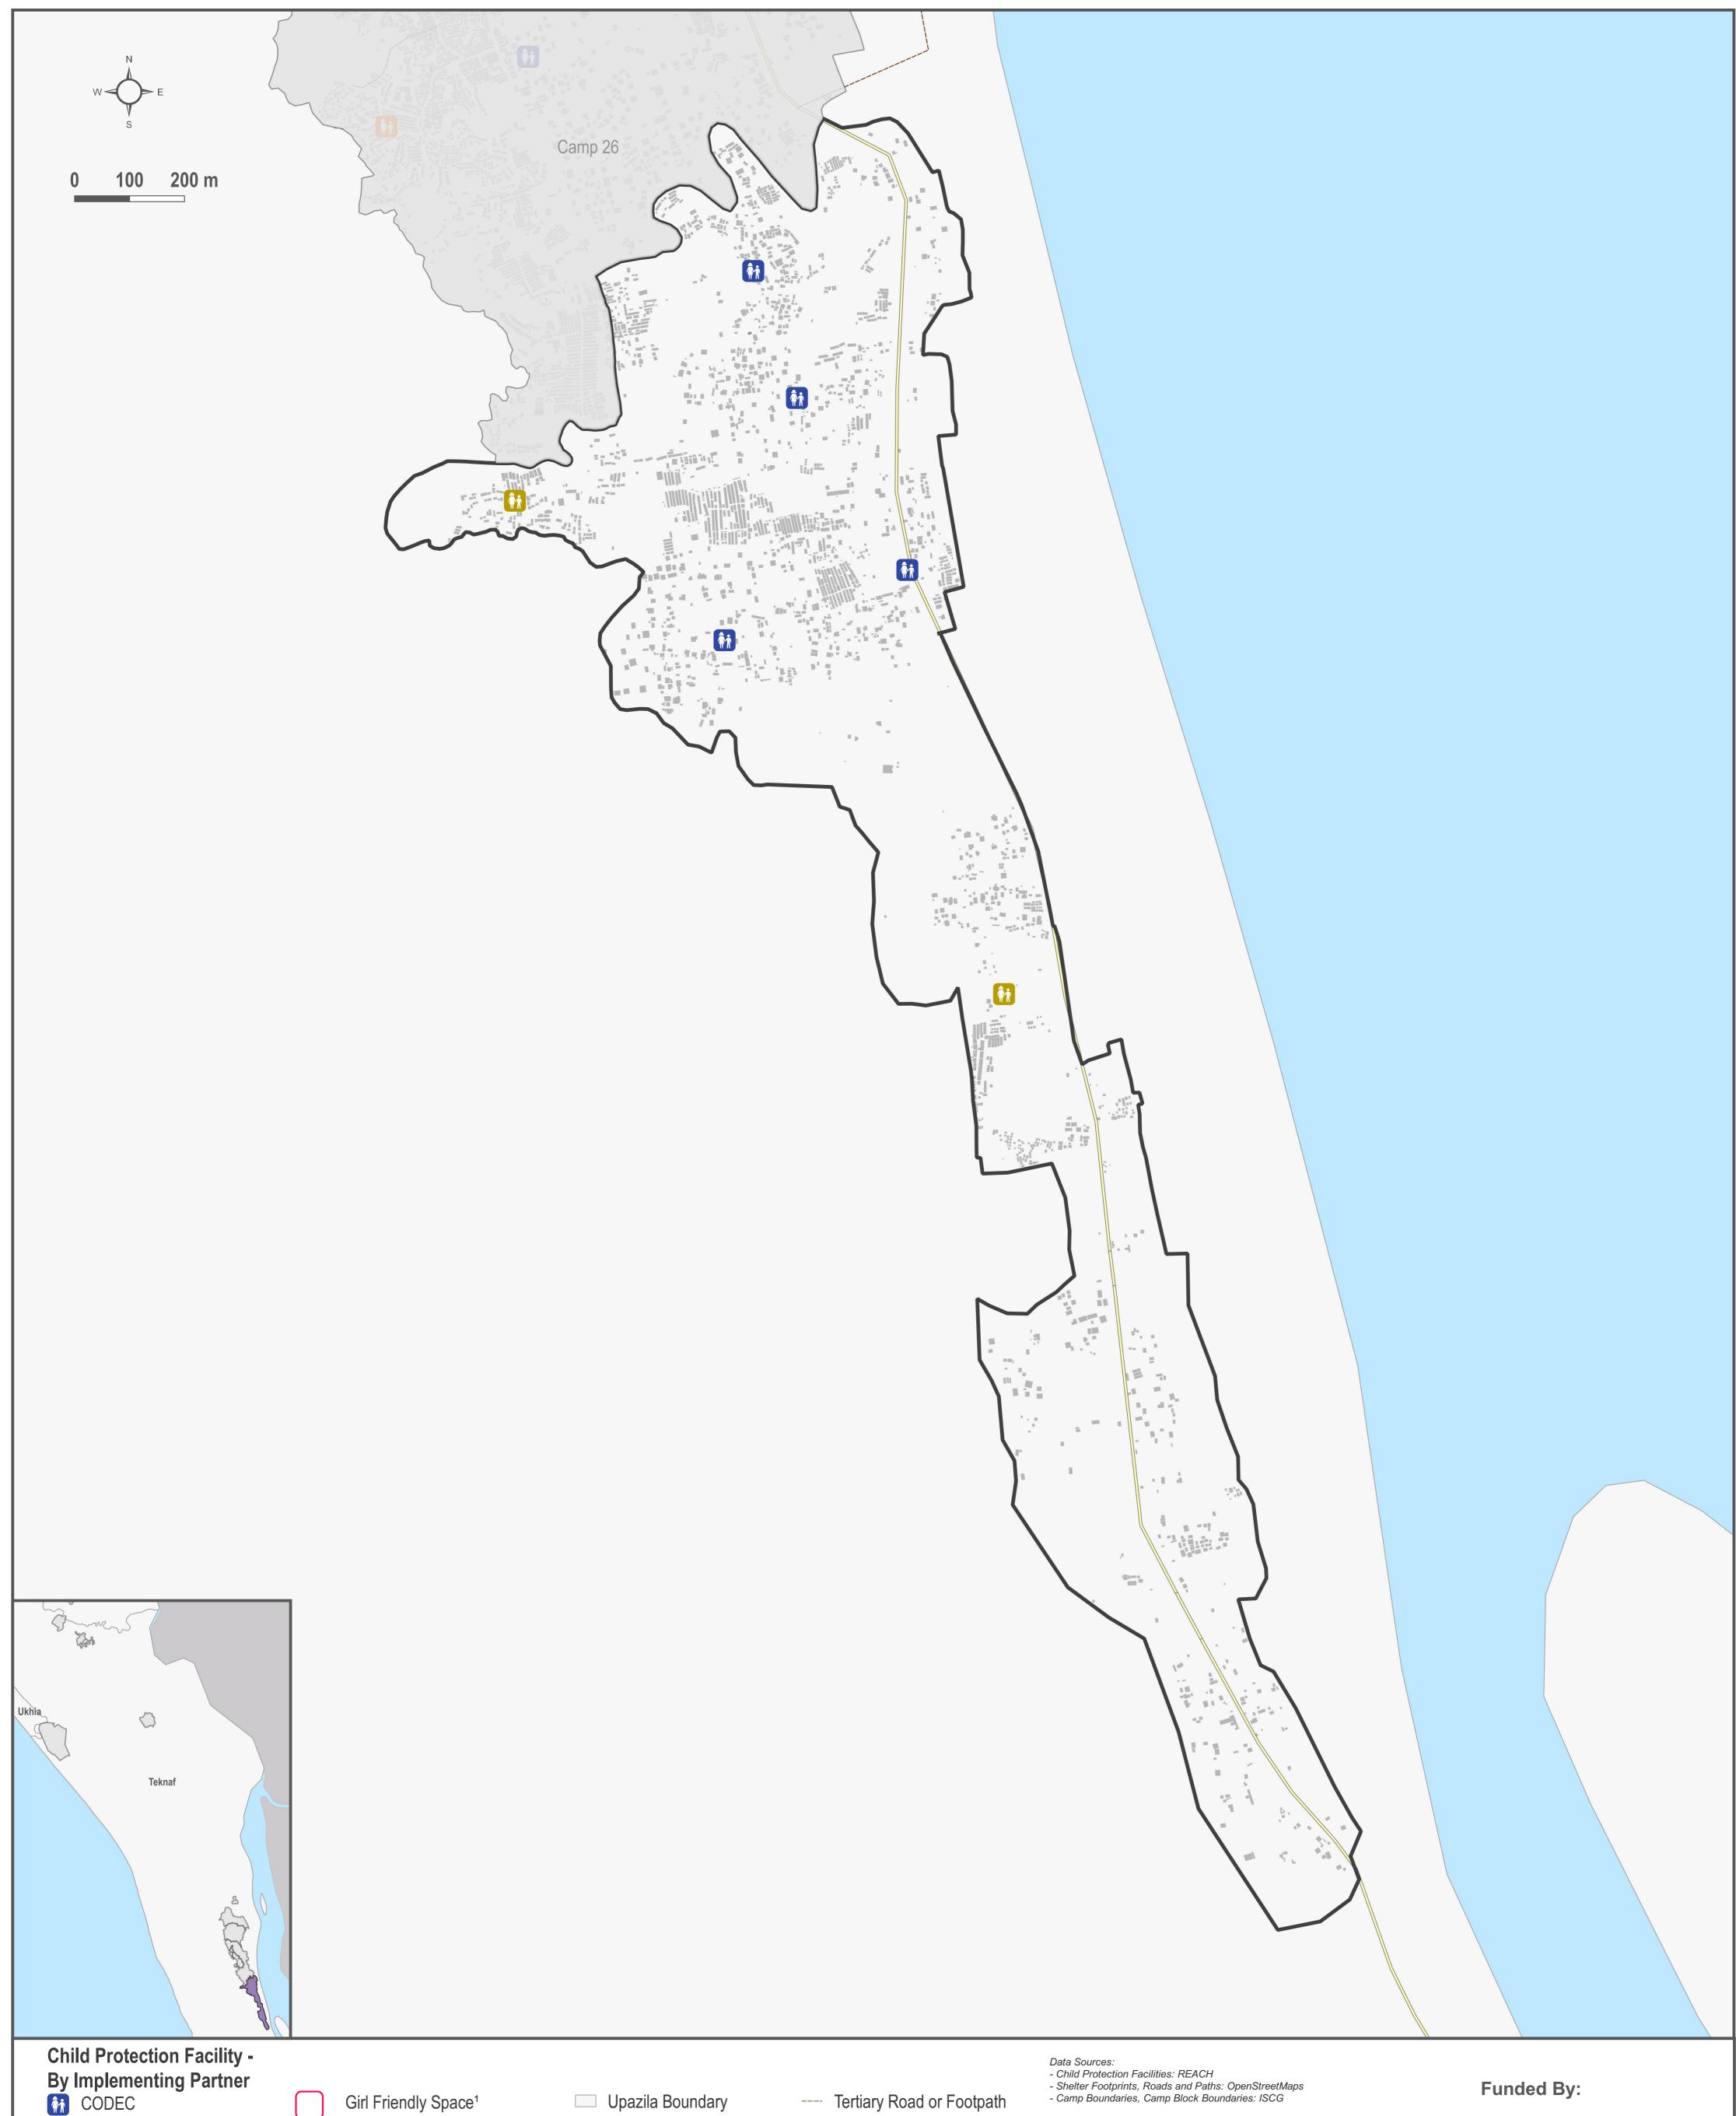

## BANGLADESH - Rohingya Refugee Crisis - Cox's Bazar District

Child Protection Sub-Sector Facility Assessment - Camp 27

For Humanitarian Purposes Only Production Date: 2018-11-04

Camp Boundary

Shelter Footprints

Camp Block Boundary

Adolescent Friendly Space<sup>2</sup>

<sup>1</sup>Dedicated facility providing services only to girls

<sup>2</sup>Dedicated facility providing services only to

adolescents aged 12 - 18

Facilities\_Camp 27\_28OCT2018\_A1