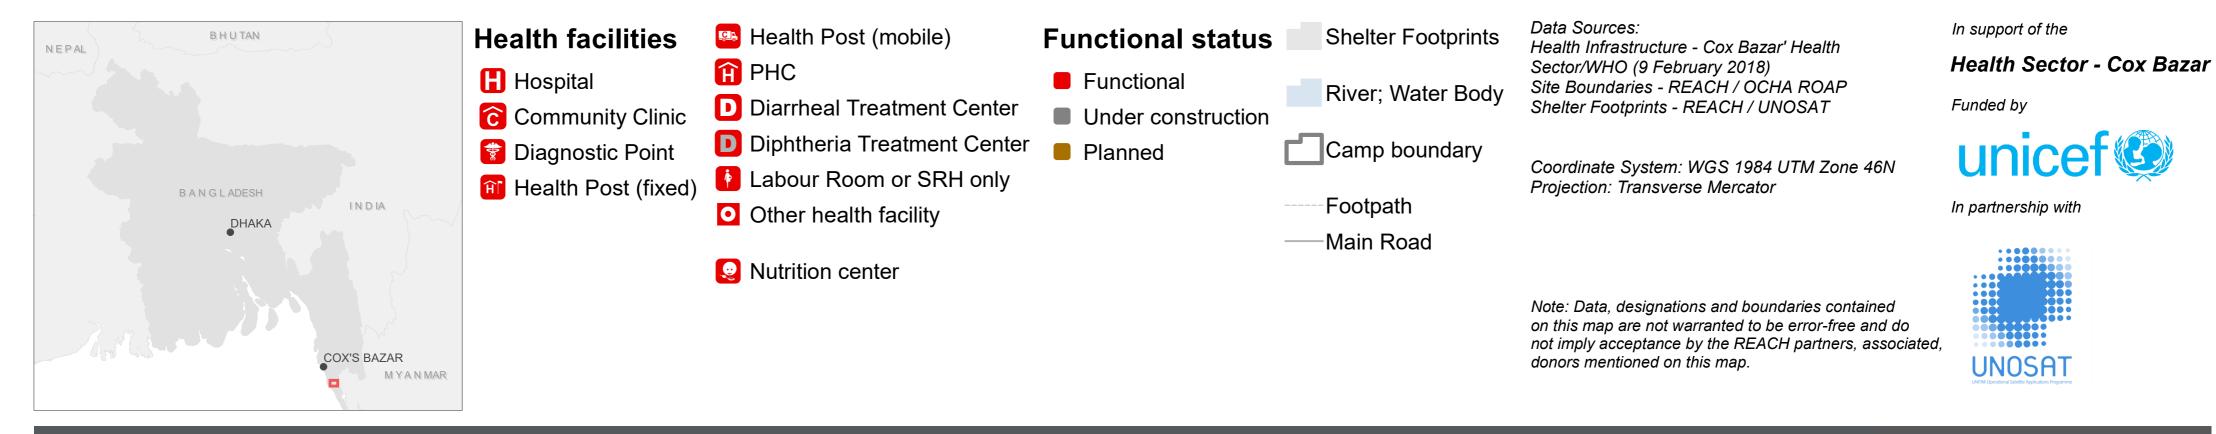

Ĥ

UNFPA supports the following implementing partners: RTMI, Hope Foundation, PHD, IPAS

UNHCR supports the following implementing partners: GK, RTMI, RI, MTI, IRC, OBAT Helpers, ACF, Save the Children

UNICEF supports the following implementing partners: PHD, SHED, RI, iccdr,b

BDRCS/IFRC facilities are implemented with support from Norwegian-Finnish Red Cross, Japanese Red Cross, Canadian Red Cross, Iranian Red Crescent, German Red Cross and Italian Red Cross Societies