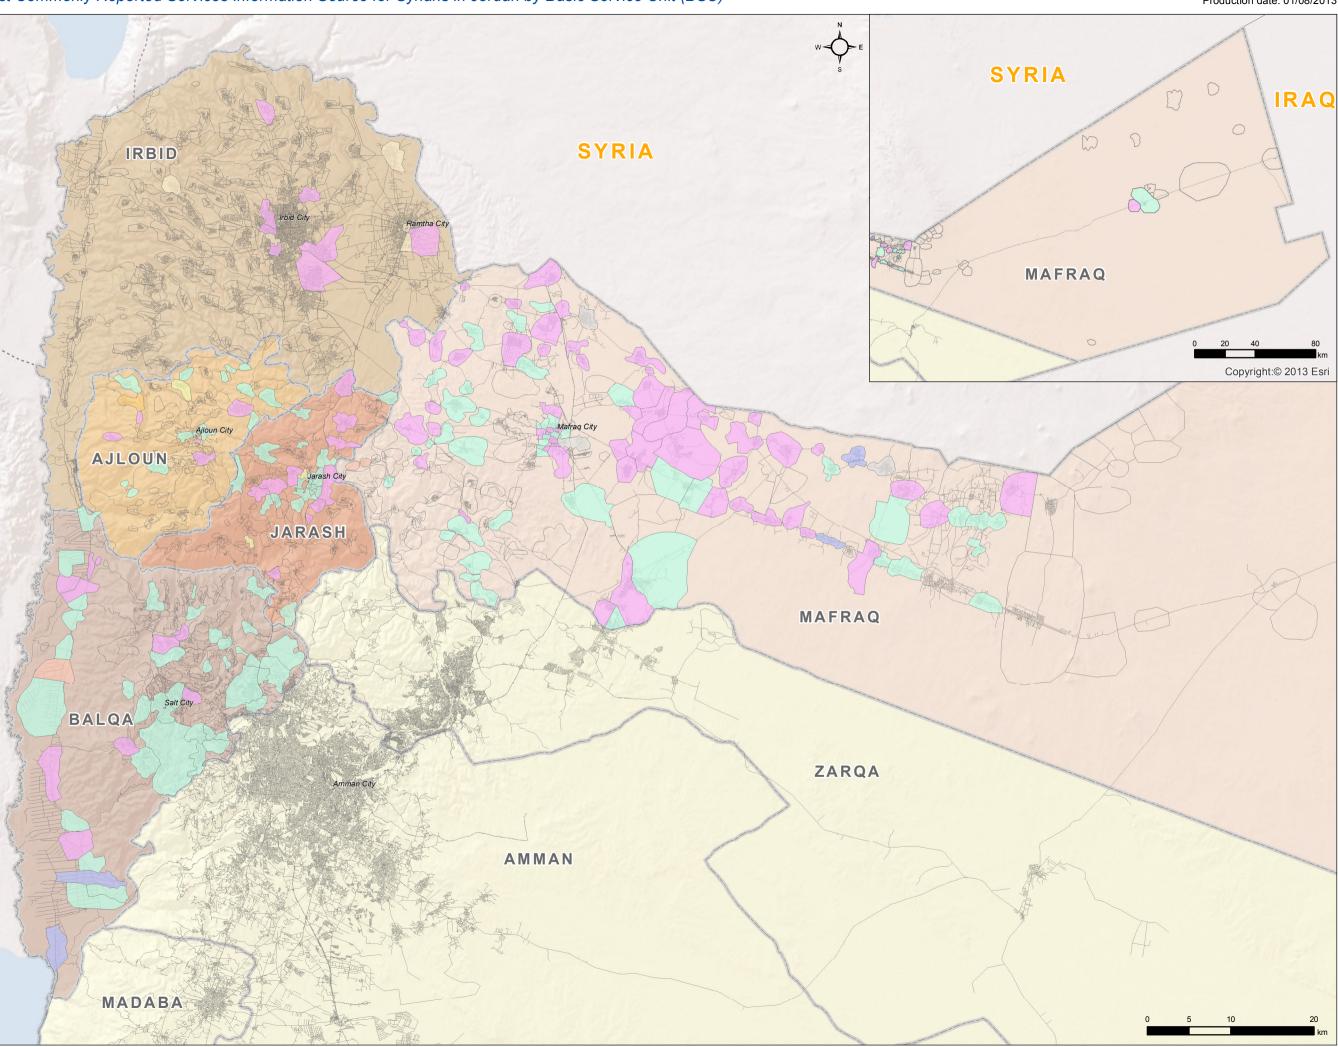

## Jordan - Northern Governorates

Most Commonly Reported Services Information Source for Syrians in Jordan by Basic Service Unit (BSU)

Data Sources: Basic Service Units data: REACH Key Informant/Household Assessment Administrative divisions, roads and city names data: OSM Projection: WGS 1984 UTM Zone 37N File: JOR\_NorthJordan\_IM\_A3\_10APR2013 Contact: reach.mapping@impact-initiatives.org