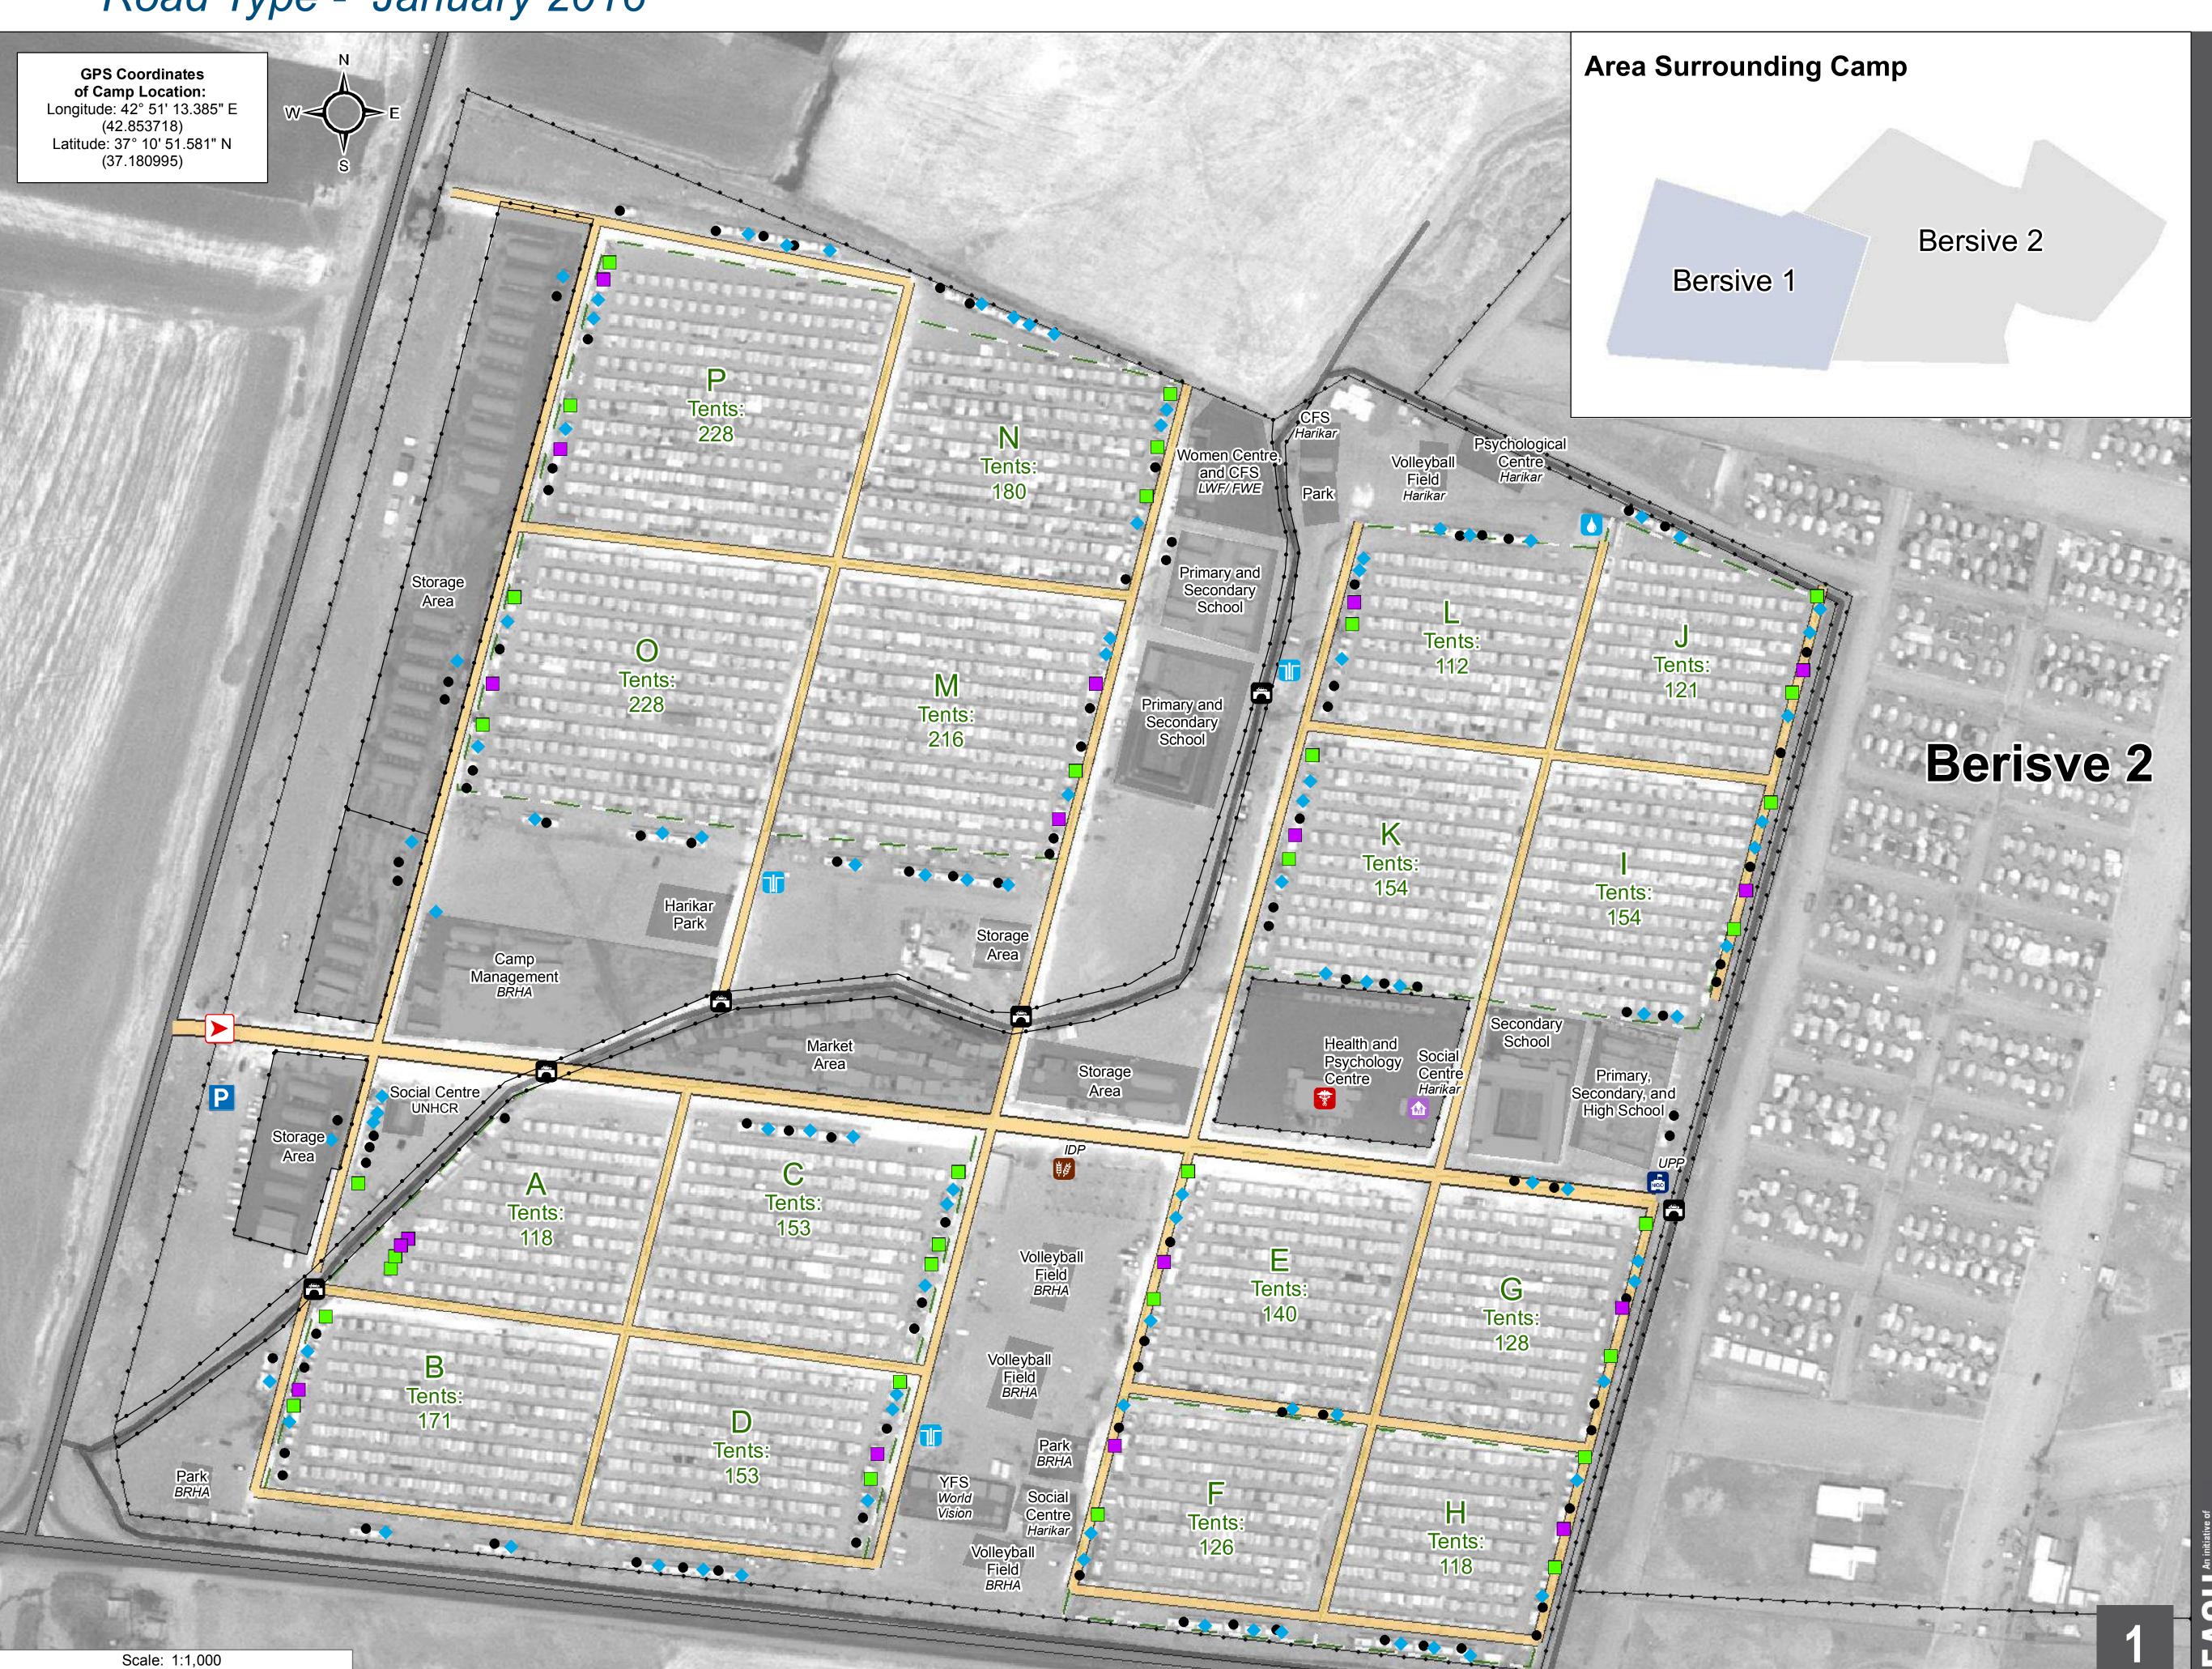

# IRAQ - Duhok Governorate - Bersive 1 Road Type - January 2016

For Humanitarian Purposes Only Production date: 20 January 2016

#### Road Type

Black Top Road

Gravel Road

#### **Camp Infrastructure**

---- Fence

Sector (A - P)

Office / Facility

Entranc

**♦** Healt

Cffice

**Community Centre** 

Latrine (100)

Shower (93)

Dishwashing Area (32)

Laundry (17)

Borehole (3)

Water Tank (1)

P Car Par

Bridge (6

Rainwater Channel

Thematic Data: 17/01/2016 - REACH Administrative boundaries: GADM Background imagery: 31/07/2015

Projection: WGS 1984 UTM Zone 38N

#### Contact: iraq@reach-initiative.org

Note: Data, designations and boundaries contained on this map are not warranted to be

IRQ\_Map\_IDP\_Bersive1\_Road\_20Jan2016

error-free and do not imply acceptance by the REACH partners, associates or donors mentioned on this map.