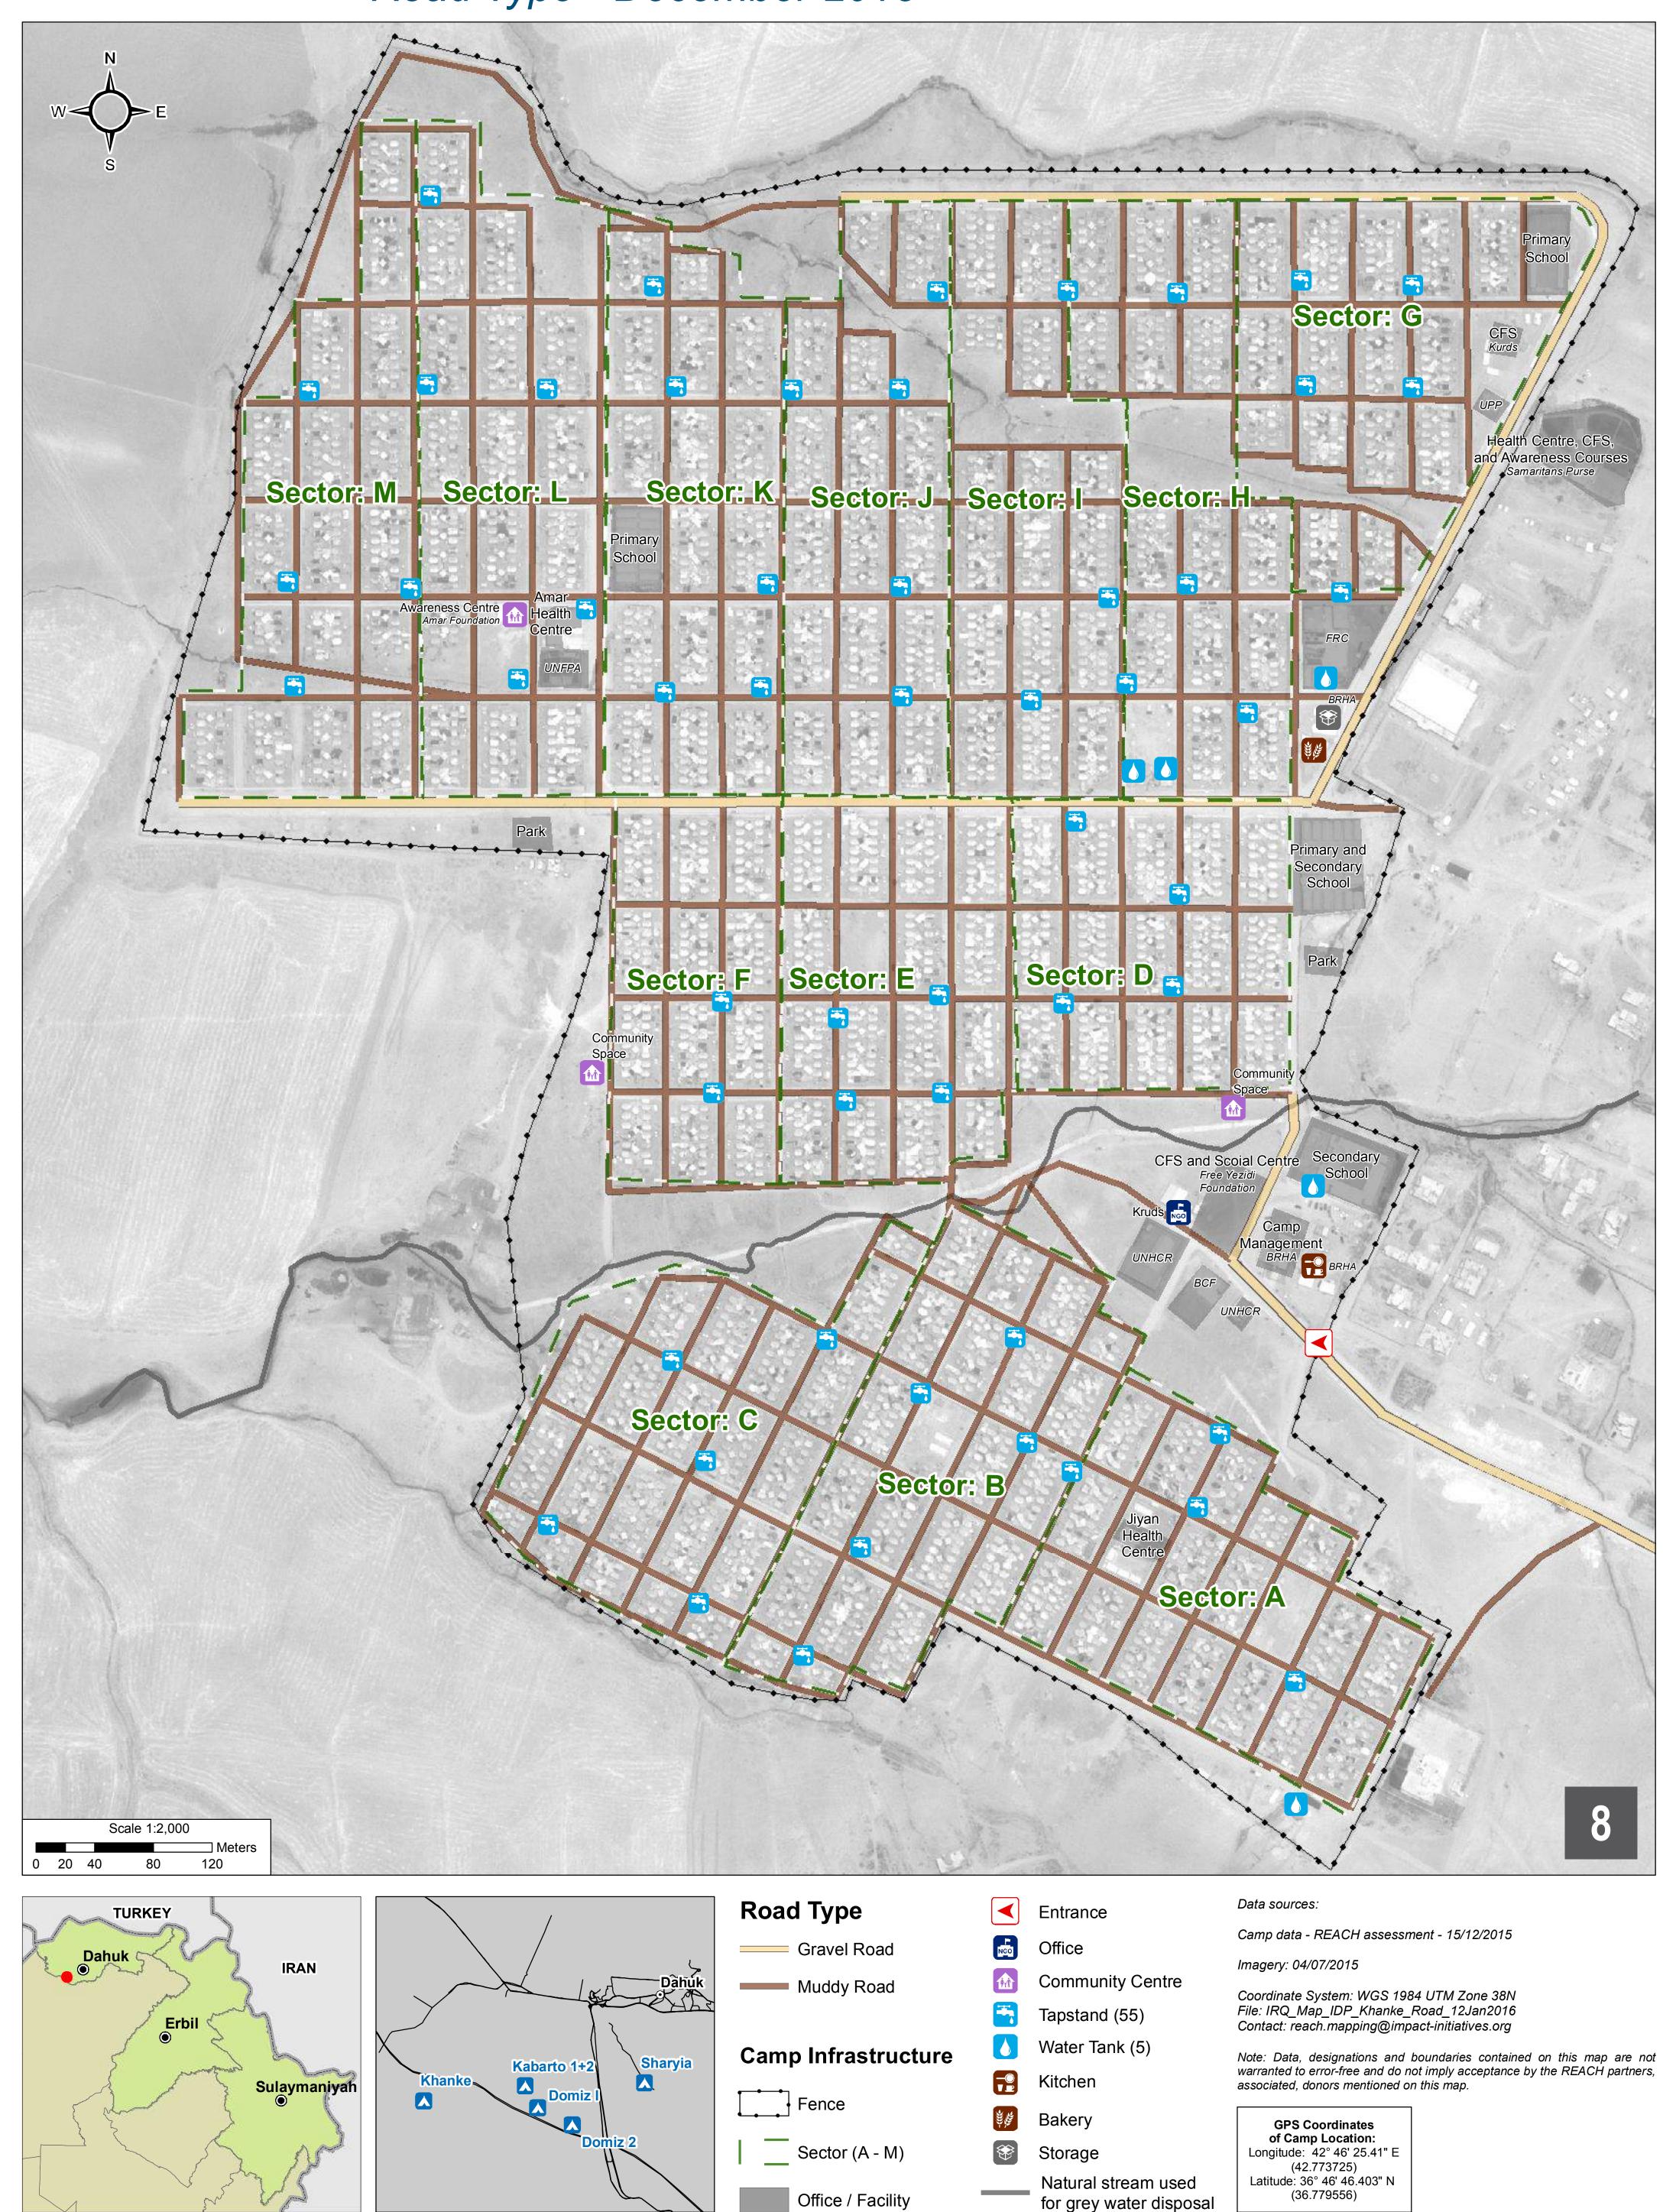

# **IRAQ - Duhok Governorate - Khanke** *Road Type - December 2015*

For Humanitarian Purposes Only Production date: 12 January 2016