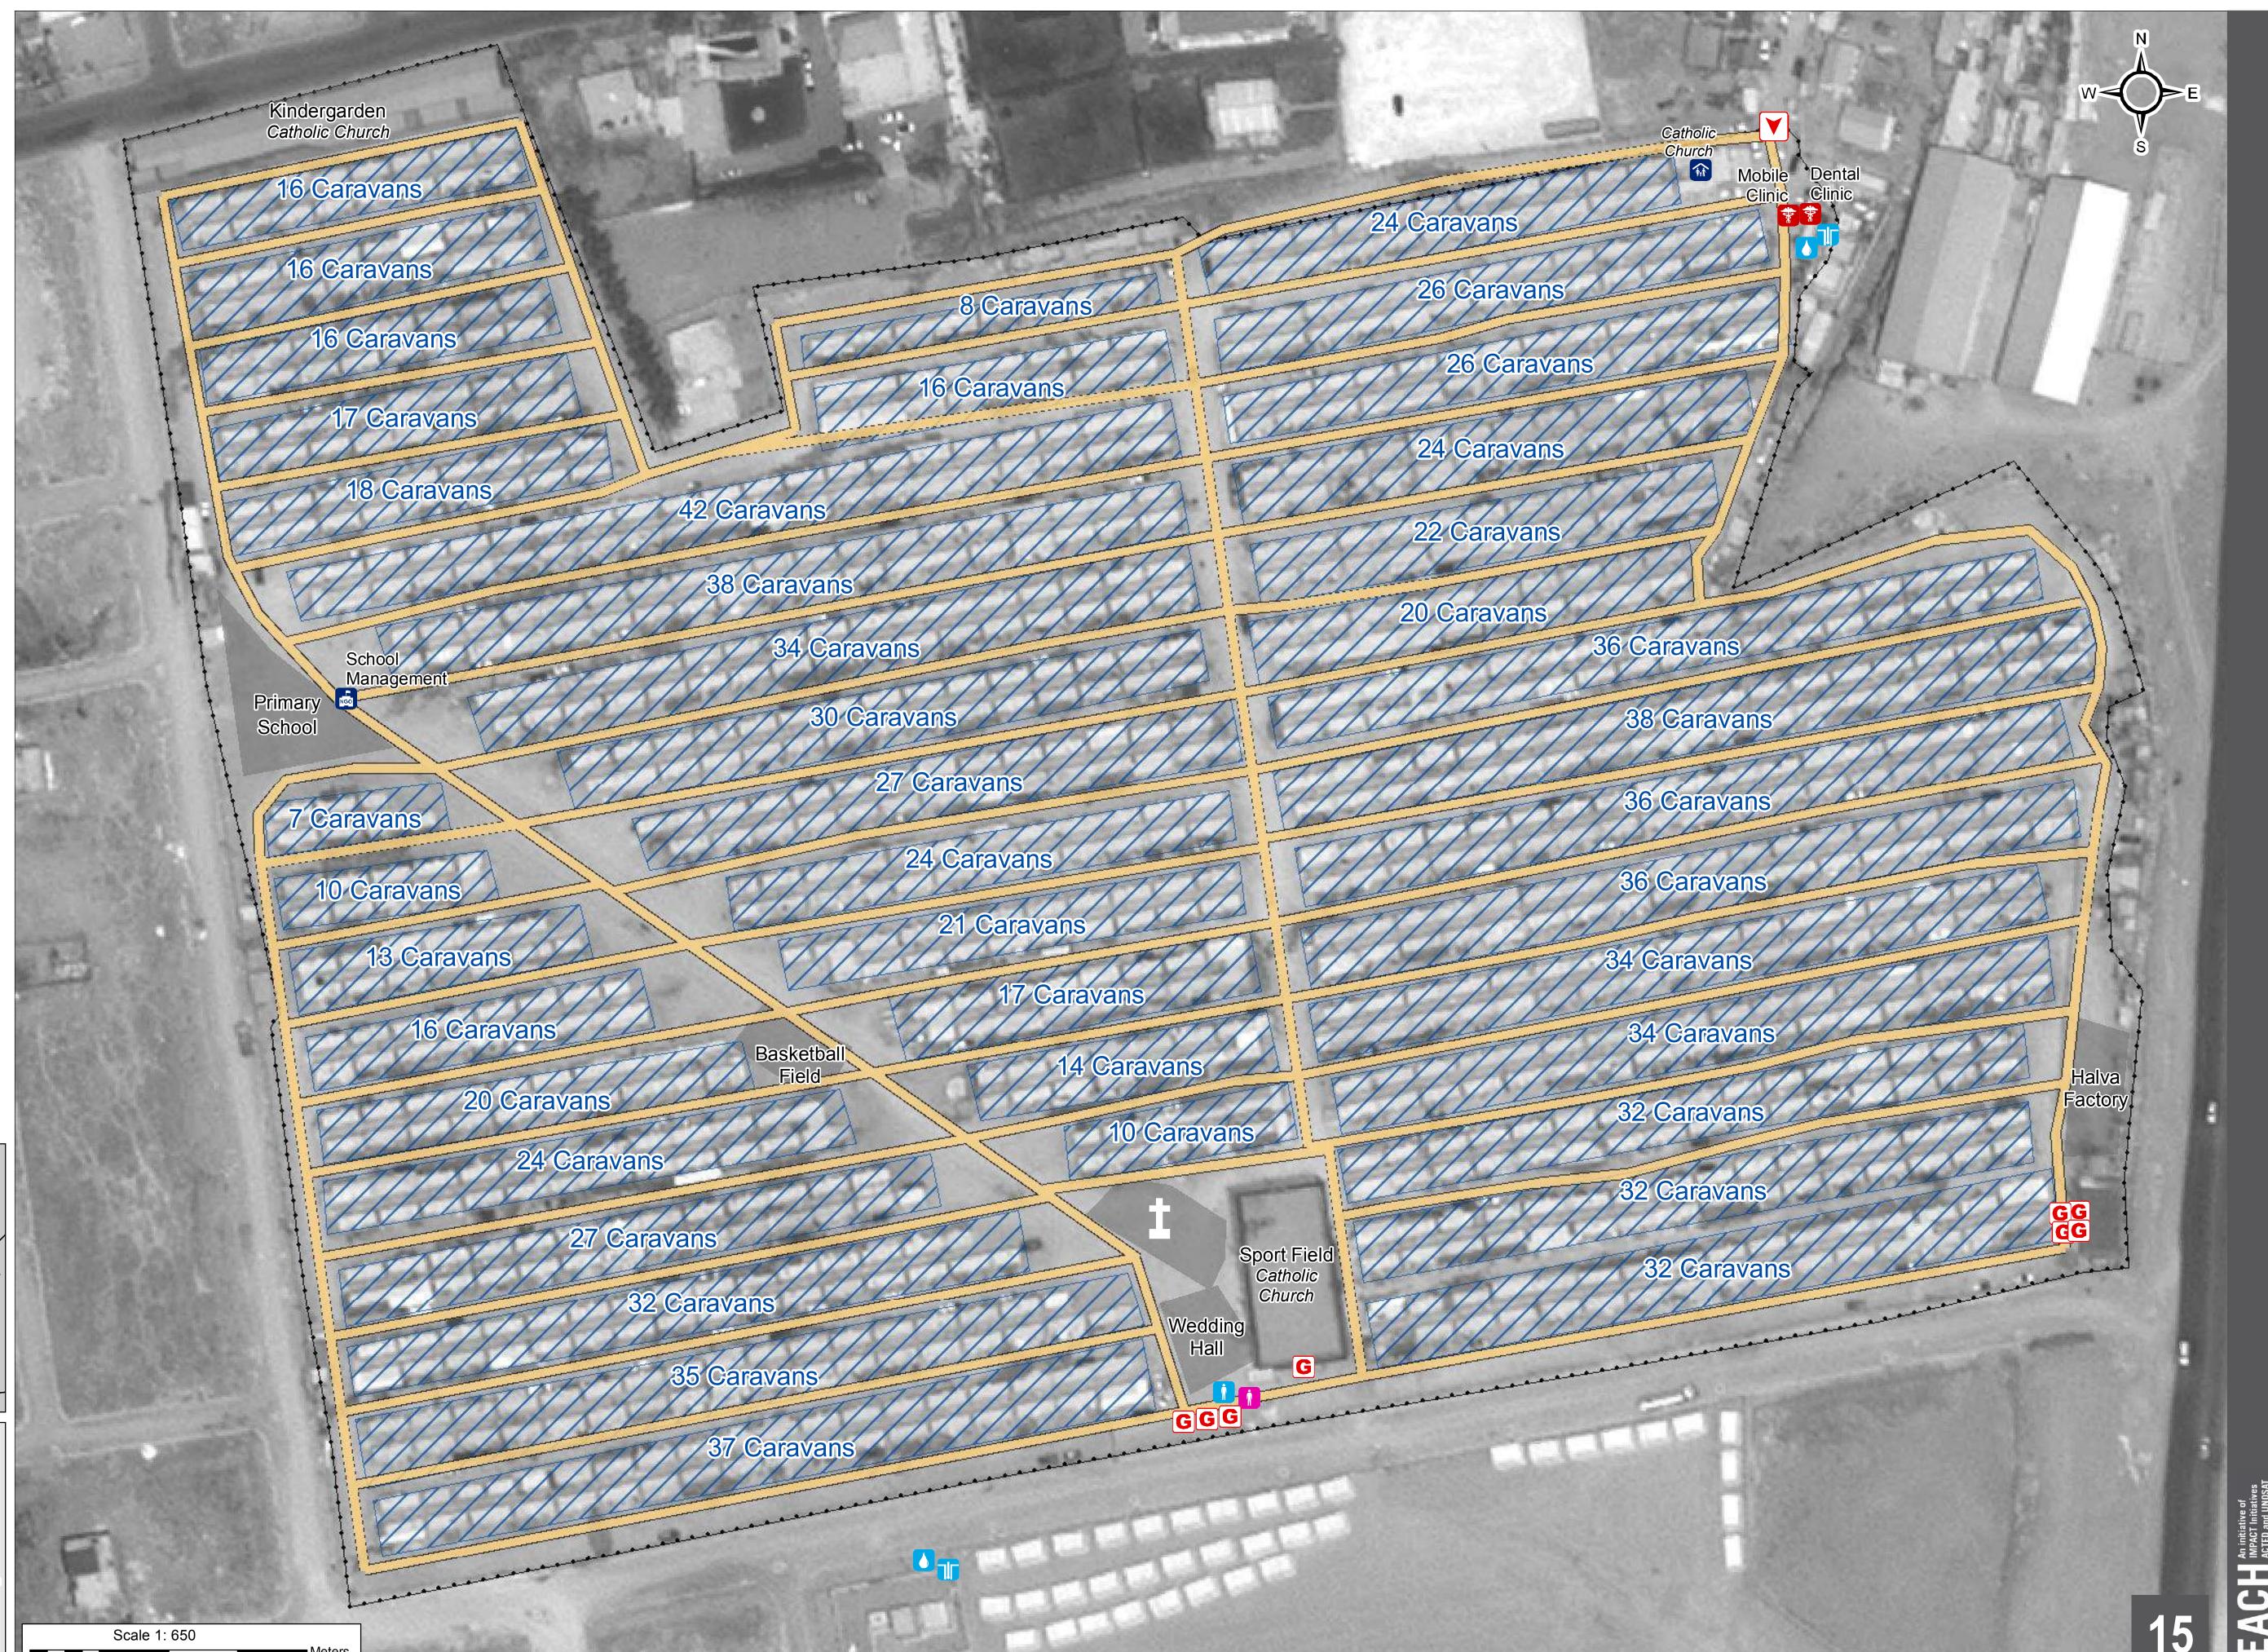

# **IRAQ - Erbil Governorate - Ankawa 2**Road Type - January 2016

For Humanitarian Purposes Only Production date: 20 January 2016

#### Road Type

Gravel Road

#### Camp Infrastructure

Fence

Caravan Area

Office / Facility

**∀** Entranc

Camp Management

Office

**G** Generato

Latrine (Men) (1)

Latrine (Women) (1)

Borehole (2)

Water Tank (2)

GPS Coordinates of Camp Location: Longitude: 44° 0' 39.412" E (44.01095) Latitude: 36° 14' 4.035" N (36.23445)

Thematic Data: 10/01/2016 - REACH
Administrative boundaries: GADM
Background imagery: 13/08/2015
Projection: WGS 1984 UTM Zone 38N
Contact: iraq@reach-initiative.org
File: IRQ\_Map\_IDP\_ankawa2\_Road
\_20Jan2016