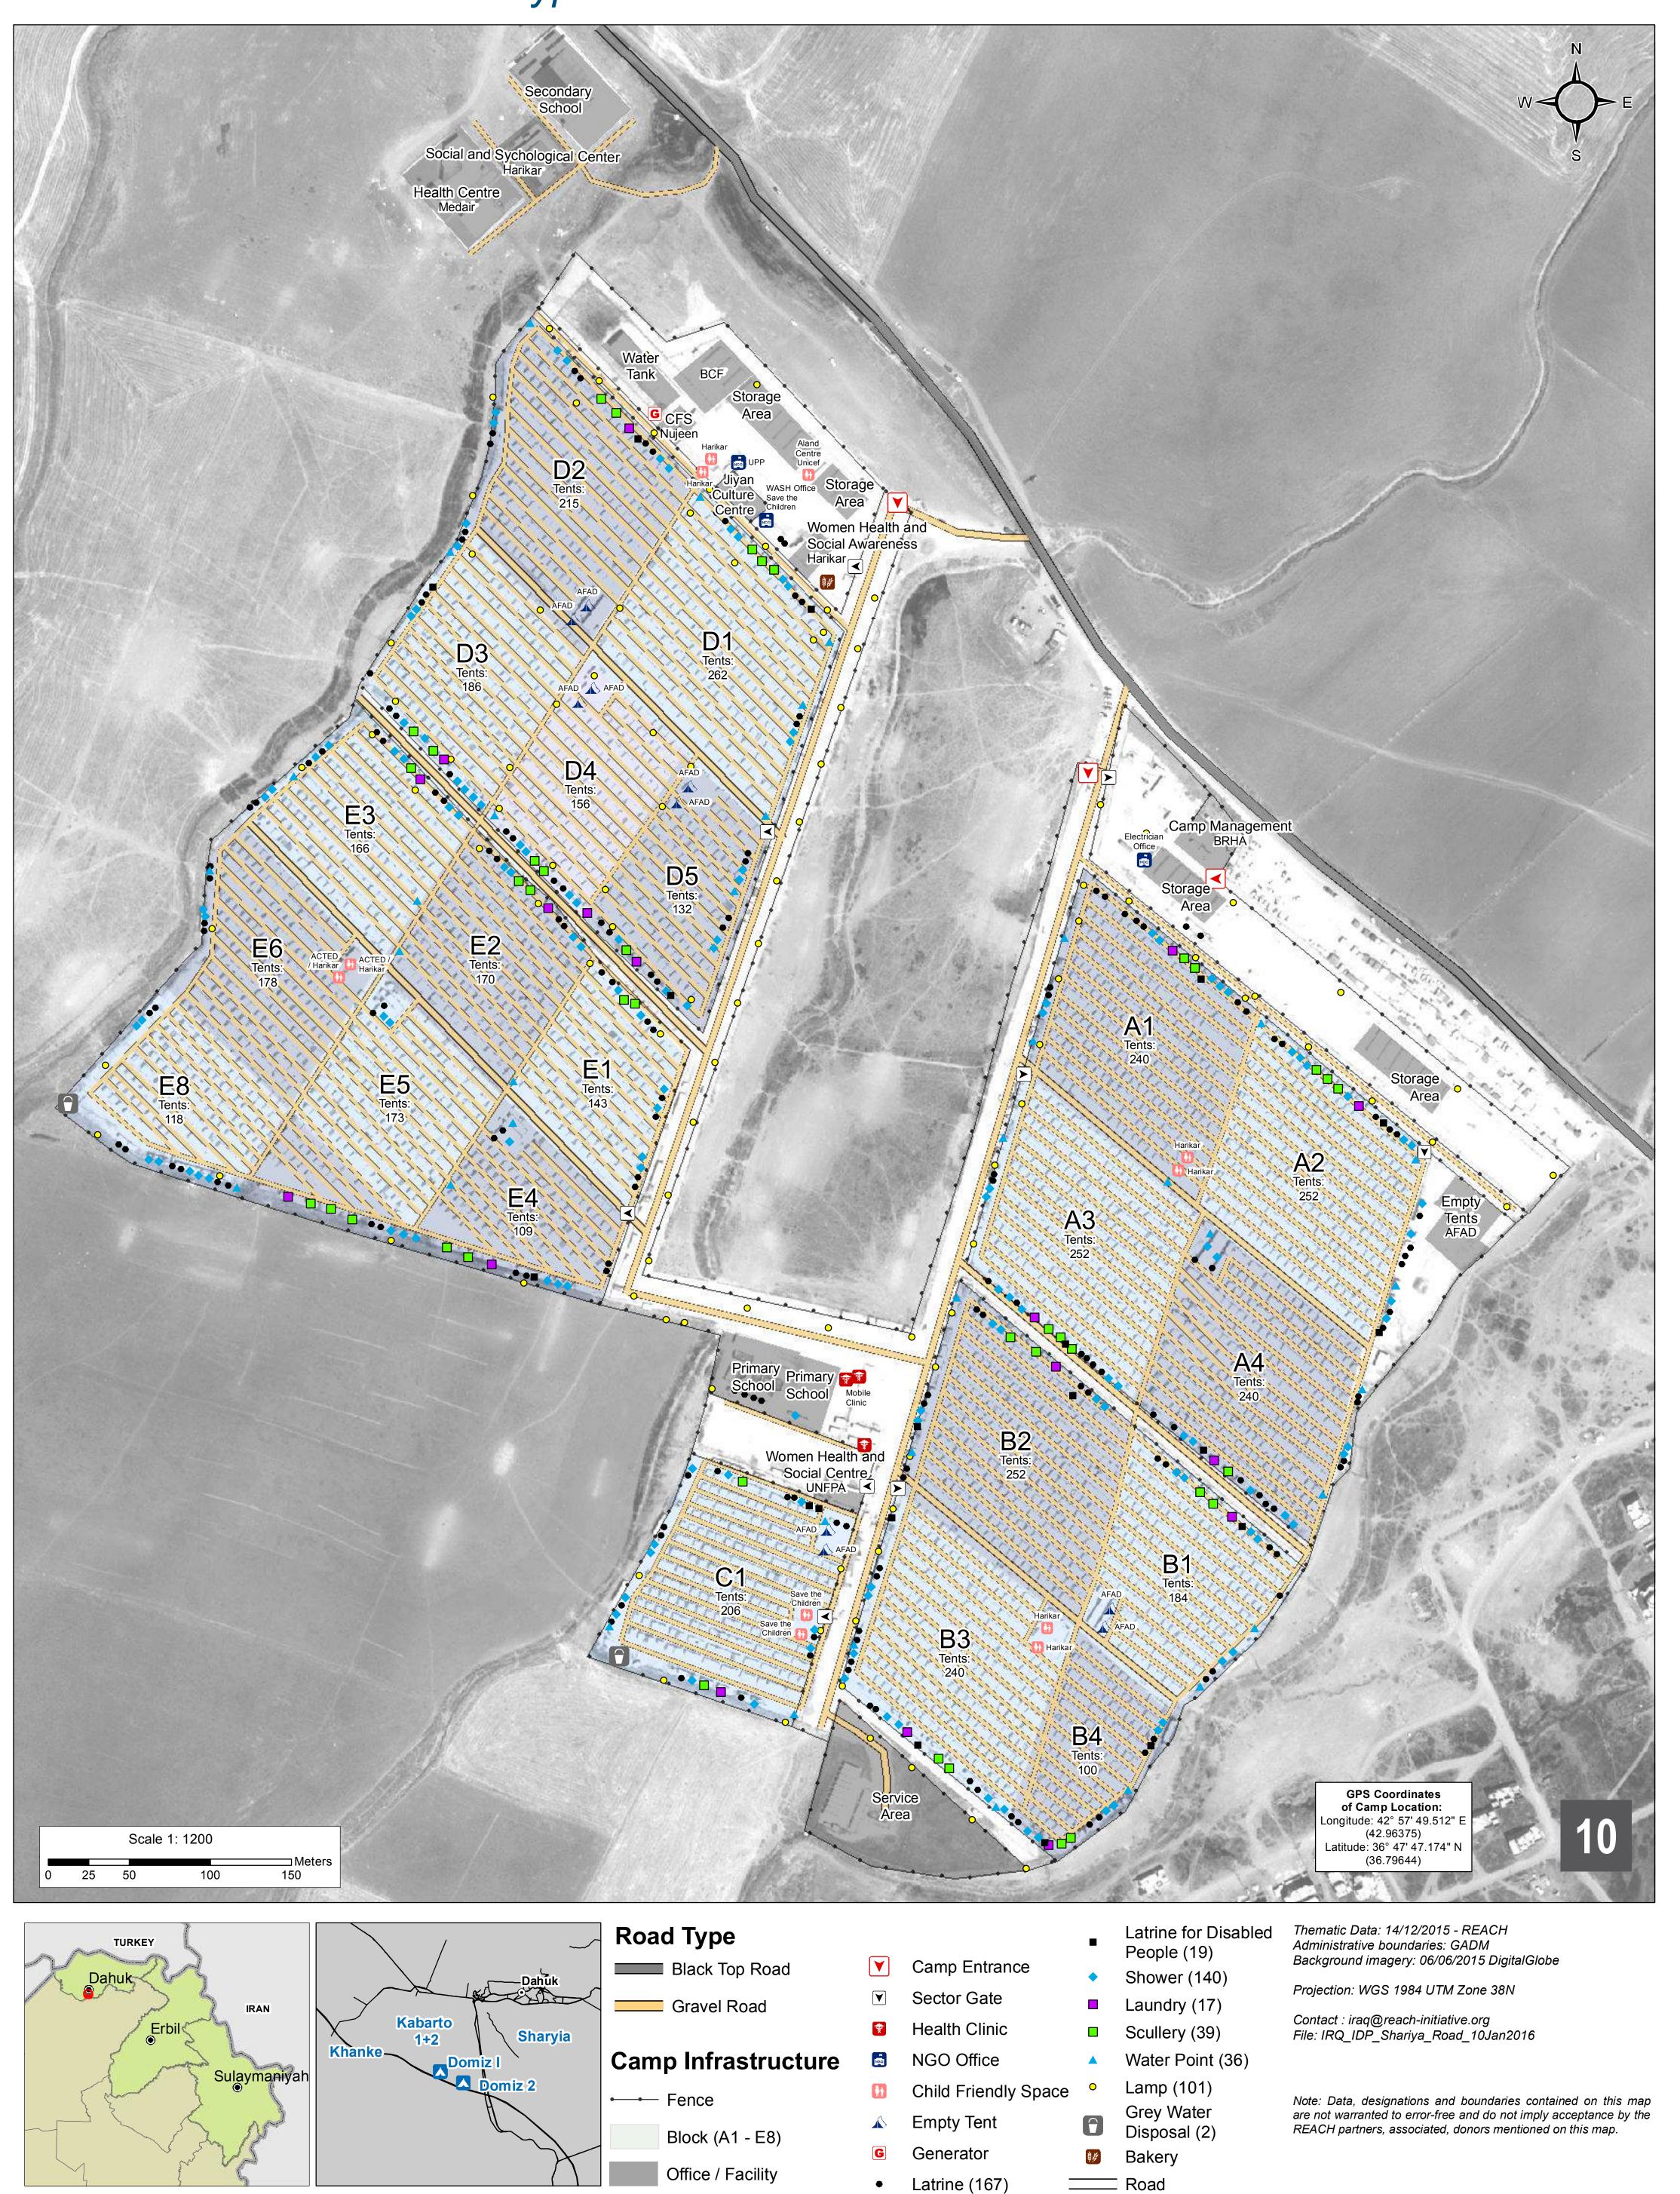

# **IRAQ - Duhok Governorate - Shariya** *Road Type - December 2015*

For Humanitarian Purposes Only Production date: 10 January 2016