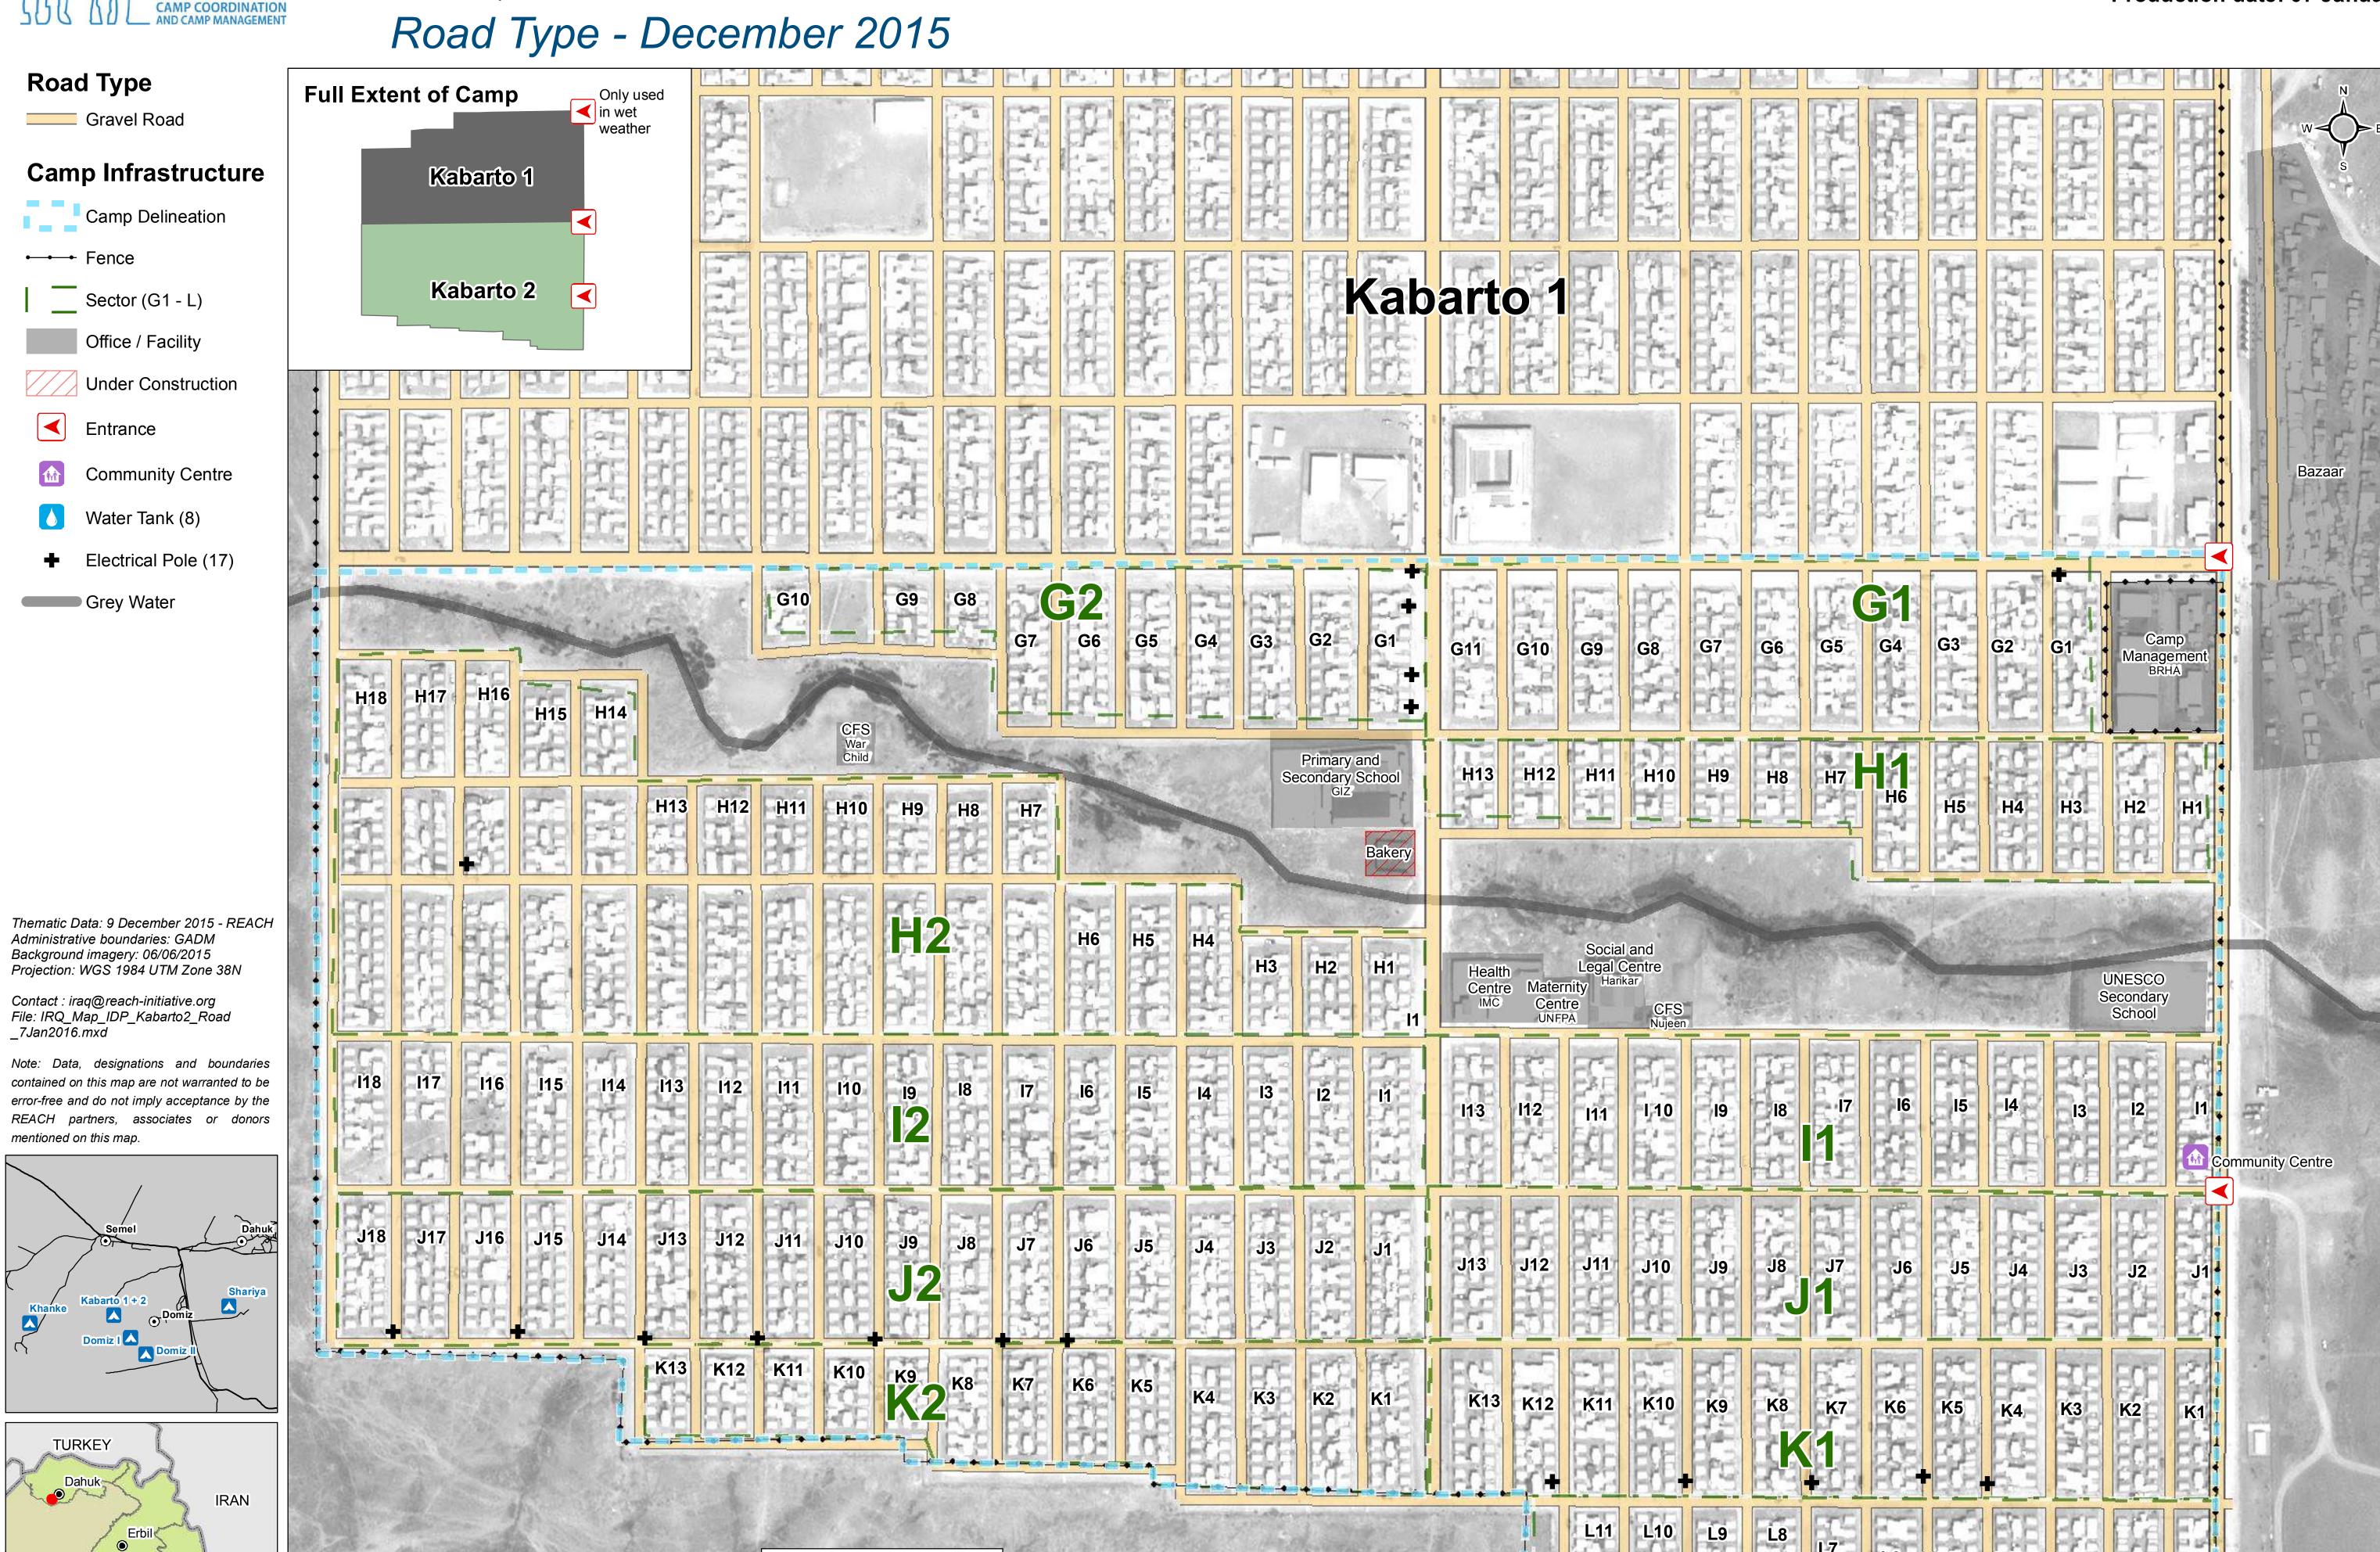

## IRAQ - Duhok Governorate - Kabarto 2

**GPS Coordinates** 

of Camp Location: Longitude: 42° 51' 29.428" E

(42.858174)

Latitude: 36° 47' 34.892" N (36.793026)

180

For Humanitarian Purposes Only Production date: 07 January 2015