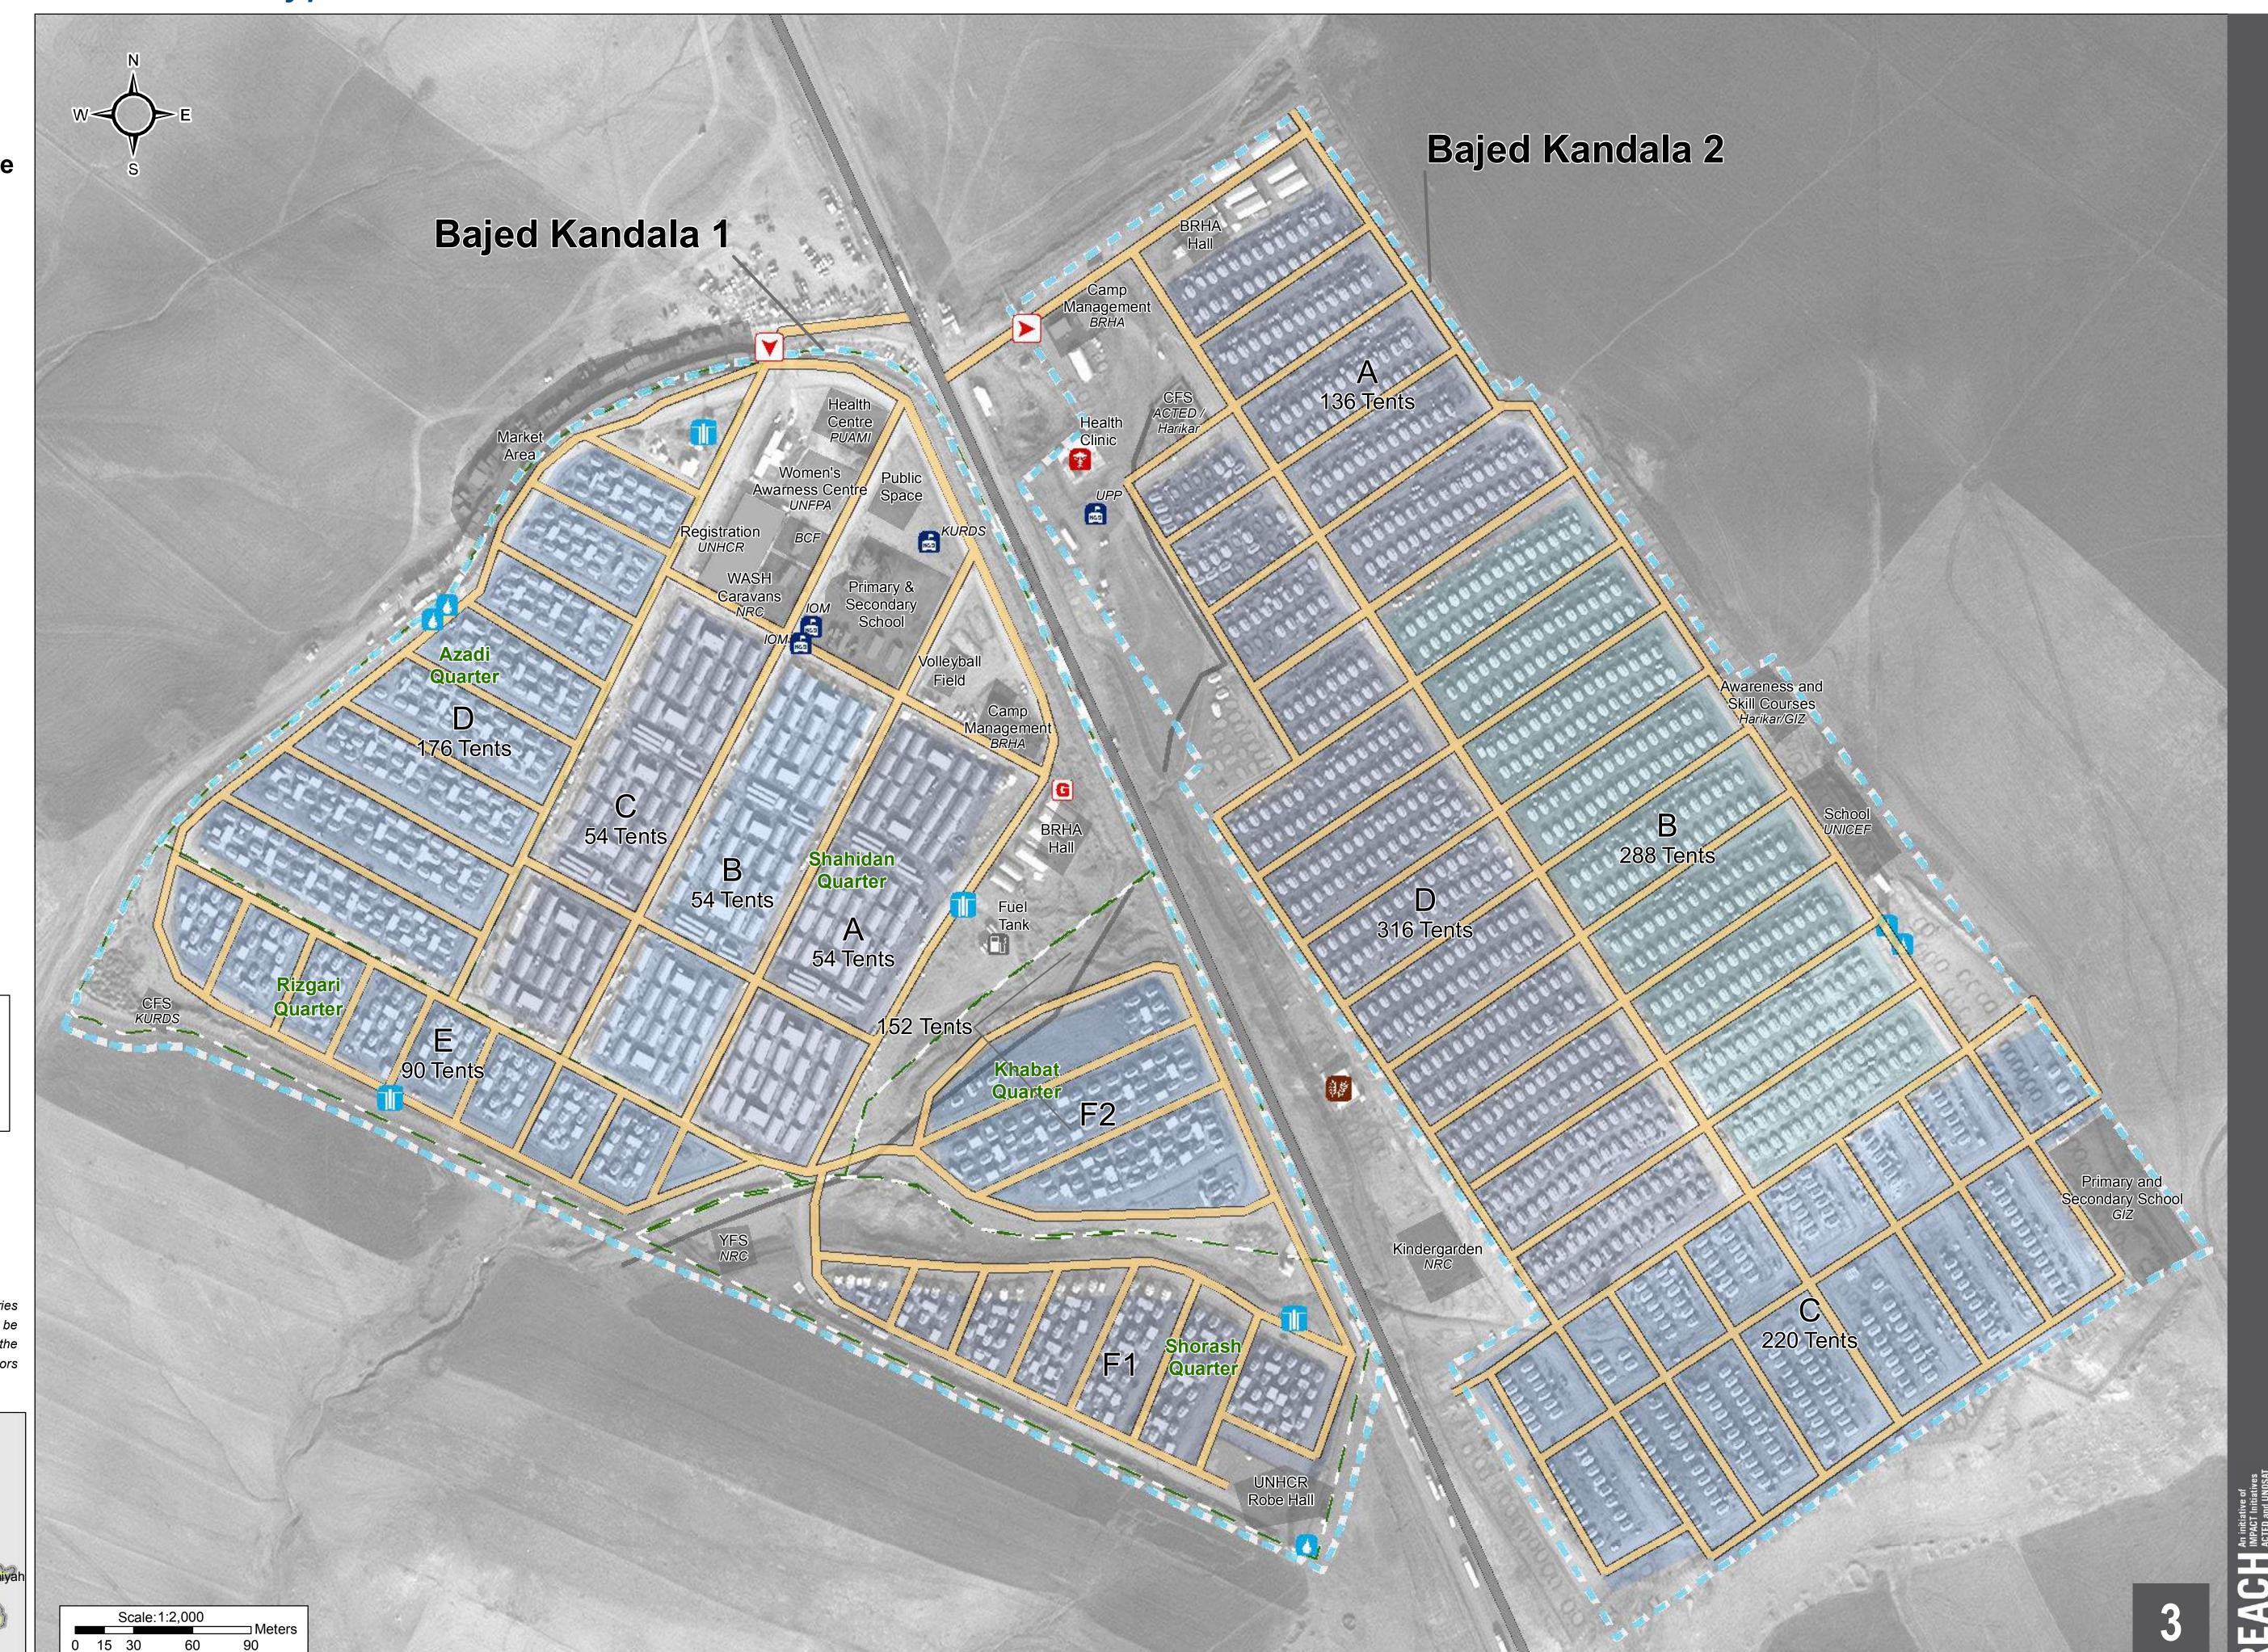

# IRAQ - Duhok Governorate - Bajed Kandala Road Type - December 2015

For Humanitarian Purposes Only Production date: 10 January 2016

## Camp Infrastructure

Camp Delineation

Black Top Road

- - Quai

Road Type

Block

Office / Facility

**Y** Entran

Office

Borehole (4)

Water Tank (5)

**Baker** 

**G** Generato

Storag

ช Fuel Tanl

Grey Water

GPS Coordinates of Camp Location: Longitude: 42° 26' 48.293" E (42.446748) Latitude: 37° 3' 19.336" N (37.055371)

Thematic Data: 10/09/2015 - REACH Administrative boundaries: GADM Background imagery: 14/11/2014 Projection: WGS 1984 UTM Zone 38N

Contact: iraq@reach-initiative.org File:IRQ\_Map\_IDP\_BajedKandala\_ Road\_10Jan2016

IRAQ - Duhok Governorate - Chamisku Camp Road Type - January 2016