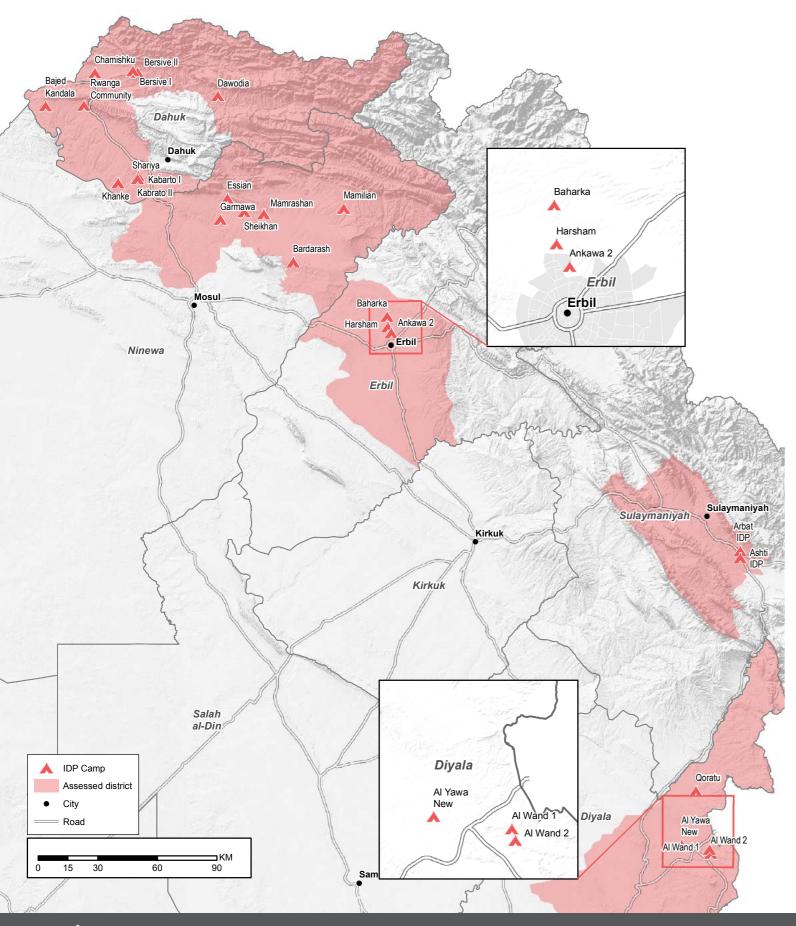

In order to better understand the REACH Initiative collected road types during December 2015 and January 2016 to better understand the type of roads within camps across the Kurdistan Region of Iraq (KRI) and neighbouring governorates. These maps are presented here in a single collection. Links to individual maps can be selected from the map on the previous page or from the Contents table below. Accompanying infrastructure maps are also available here.

#### **Contents**

| Dahuk        | Bersive I     | 1  | Kabarto 1        | 6  |
|--------------|---------------|----|------------------|----|
|              | Bersive II    | 2  | Kabarto 2        | 7  |
|              | Bajid Kandala | 3  | Khanke           | 8  |
|              | Chamisku      | 4  | Rwanga Community | 9  |
|              | Dawodia       | 5  | Shariya          | 10 |
| Diyala       | Alwand 1      | 11 |                  |    |
|              | Alwand 2      | 12 |                  |    |
|              | Alyawa New    | 13 |                  |    |
|              | Qoratu        | 14 |                  |    |
| Erbil        | Ankawa 2      | 15 |                  |    |
|              | Baharka       | 16 |                  |    |
|              | Harshm        | 17 |                  |    |
| Ninewa       | Bardarash     | 18 | Mamarash         | 21 |
|              | Essian        | 19 | Mamilian         | 22 |
|              | Garmawa       | 20 | Sheikhan         | 23 |
| Sulaymaniyah | Arbat IDP     | 24 |                  |    |
|              | Ashti         | 25 |                  |    |