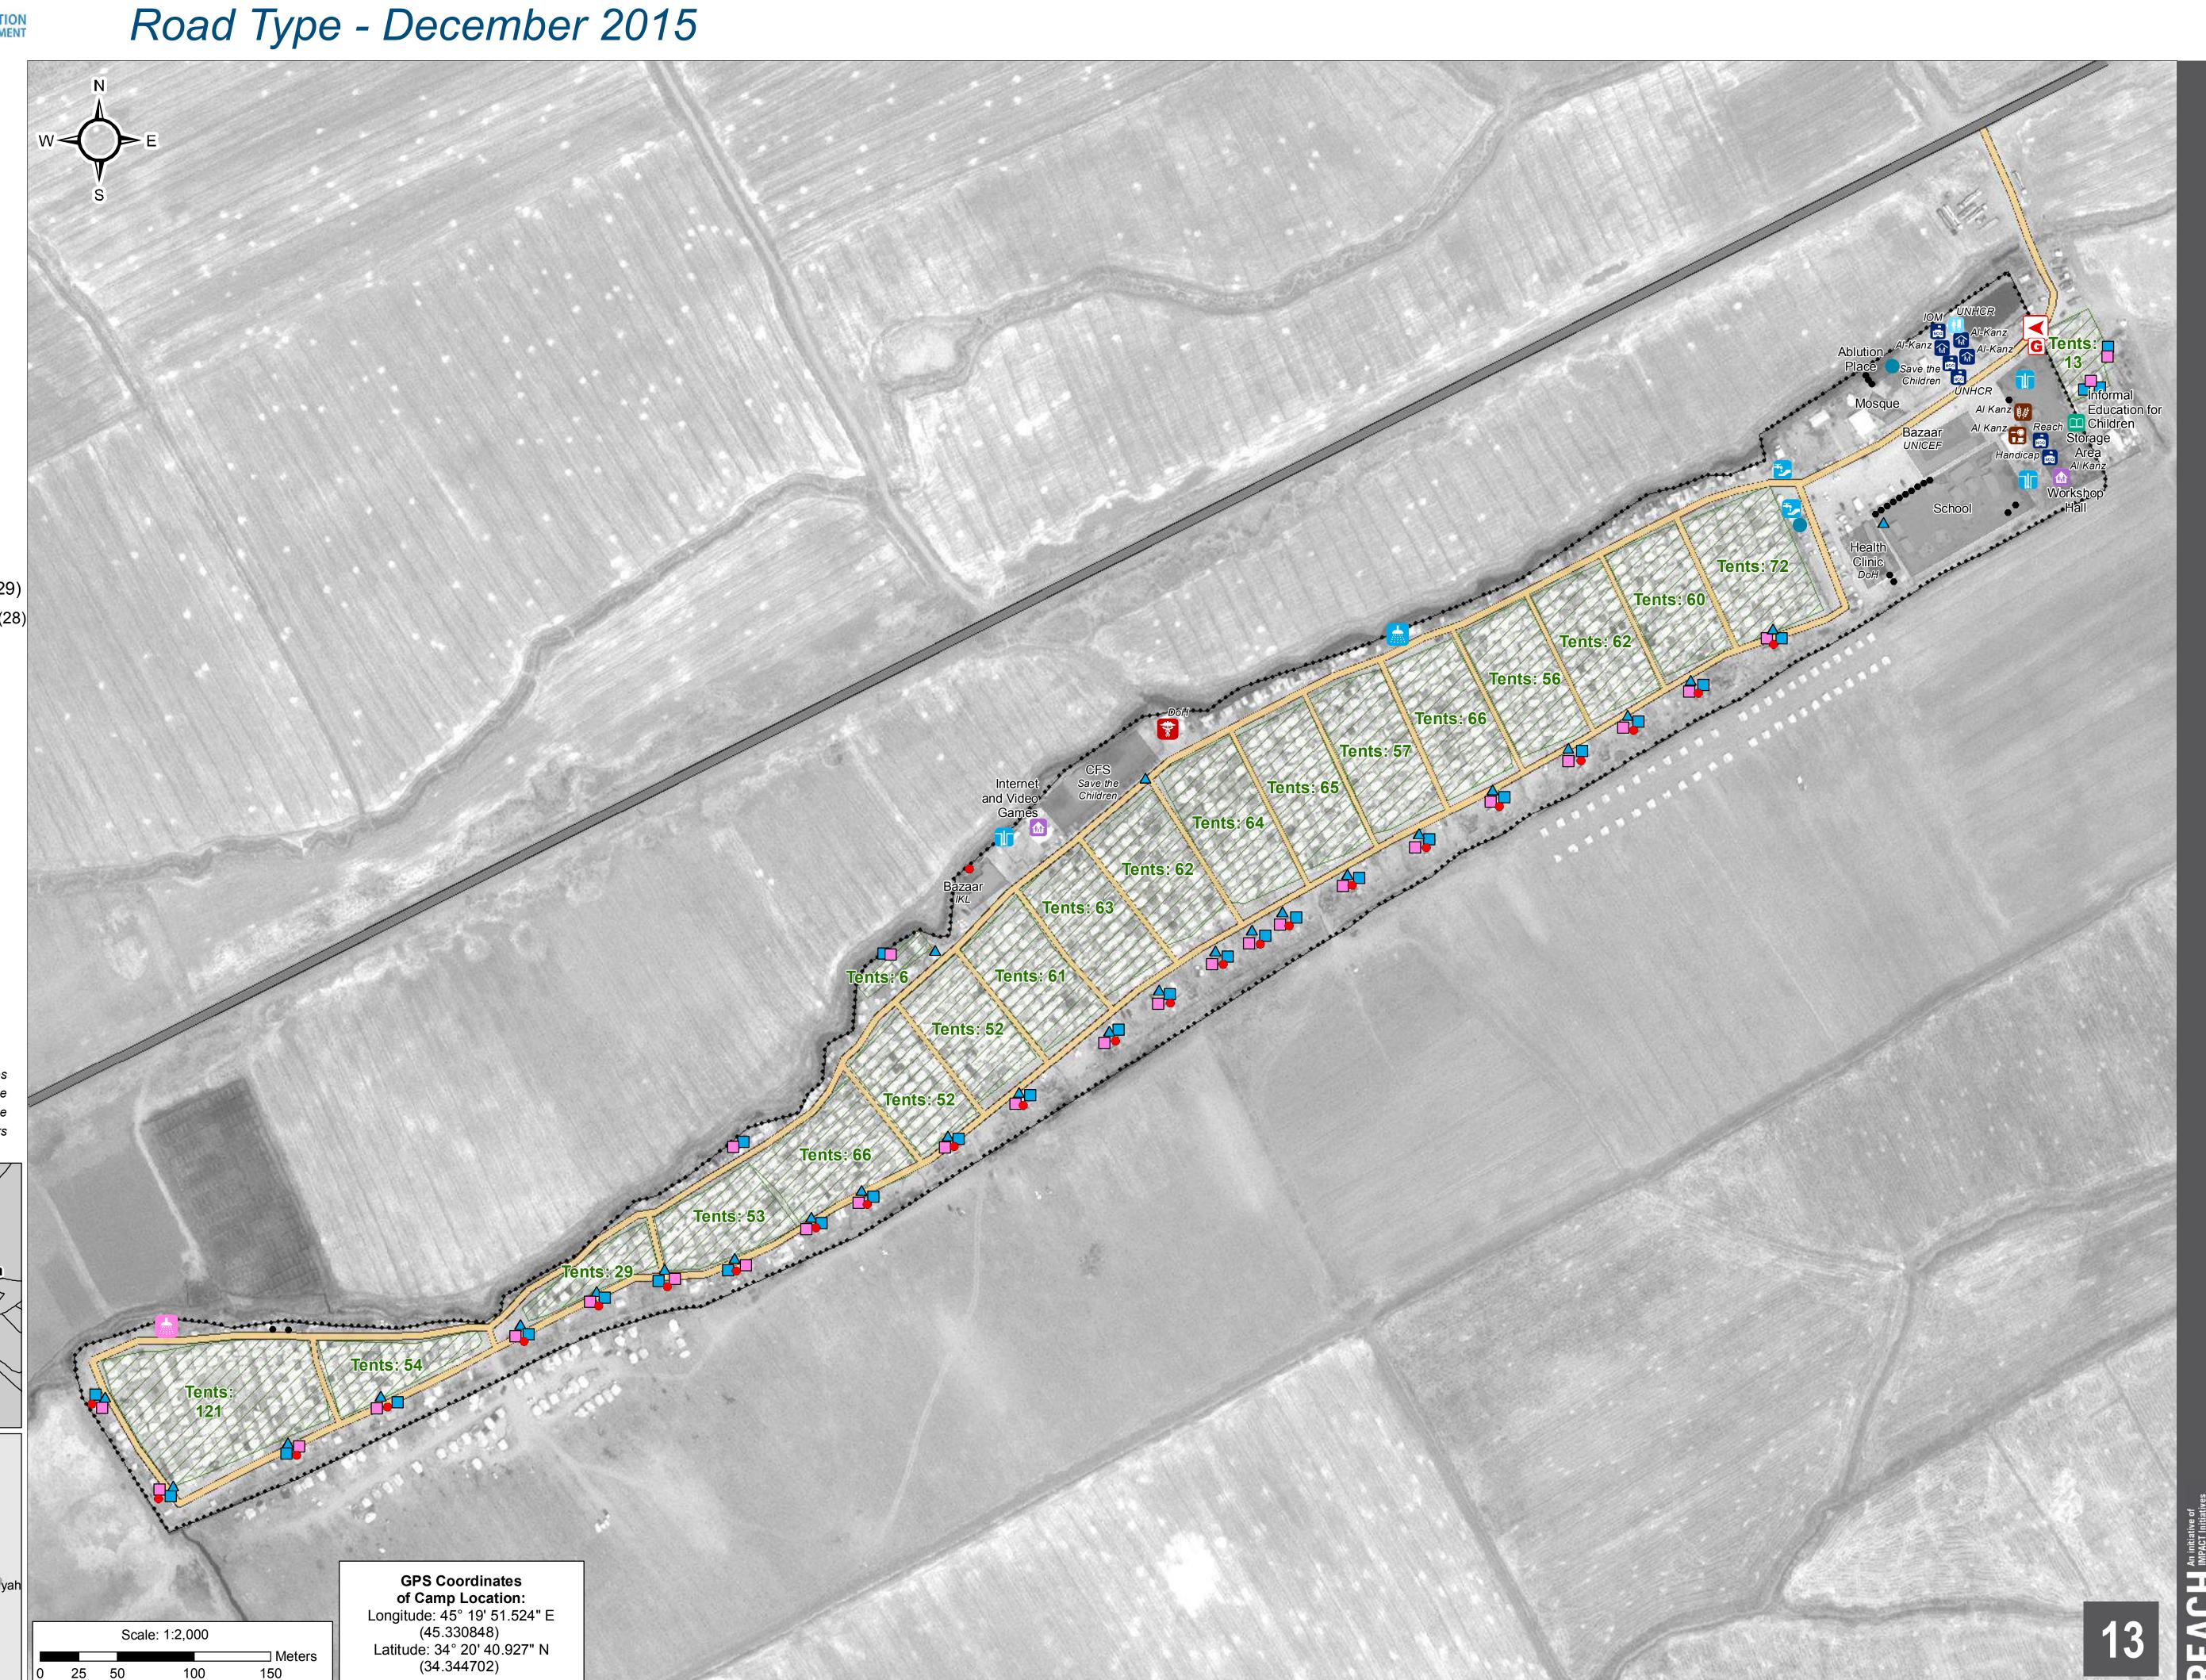

## IRAQ - Diyala Governorate - Aidn (Al Yawa New)

For Humanitarian Purposes Only Production date: 10 January 2016

#### Road Type

Black Top Road
Gravel Road

#### **Camp Infrastructure**

····· Fence

Tented Area
Office / Facility

Oπice / Fa

Entrance

Camp Management

MGO Office

Registration

Education

Community Centre

Shower (Men) (1)
Shower (Women) (1)

Latrine+Shower (Men) (29)

Latrine+Shower (Women) (28)

Latrine (Communal) (20)

▲ Tapstand (27)

• Water Tank (2)

Water Filter (2)

Borehole (1)

Boiler (25

Bakery

G Generator

Thematic Data: 20/12/2015 - REACH Administrative boundaries: GADM Background imagery: 18/07/2015

Projection: WGS 1984 UTM Zone 38N File:
IRQ\_Map\_IDP\_AIYawaNew\_Road

\_\_10Jan2016 Contact : iraq@reach-initiative.org