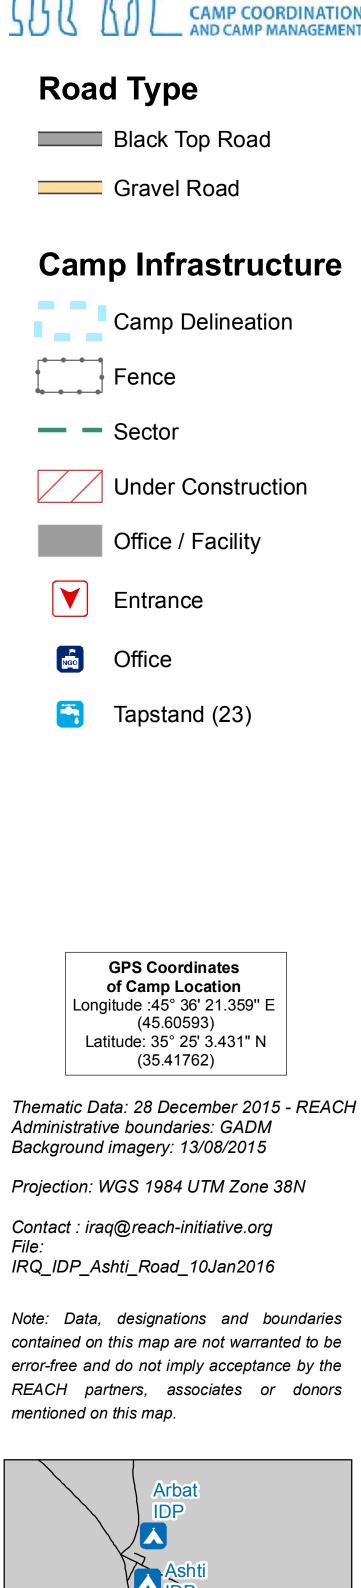

#### Road Type

Black Top Road

Gravel Road

#### **Camp Infrastructure**

---- Fence

Sector (A - P)

Office / Facility

Entranc

**♦** Healt

Cffice

**Community Centre** 

Latrine (100)

Shower (93)

Dishwashing Area (32)

Laundry (17)

Borehole (3)

Water Tank (1)

P Car Par

Bridge (6

Rainwater Channel

Thematic Data: 17/01/2016 - REACH Administrative boundaries: GADM Background imagery: 31/07/2015

Projection: WGS 1984 UTM Zone 38N