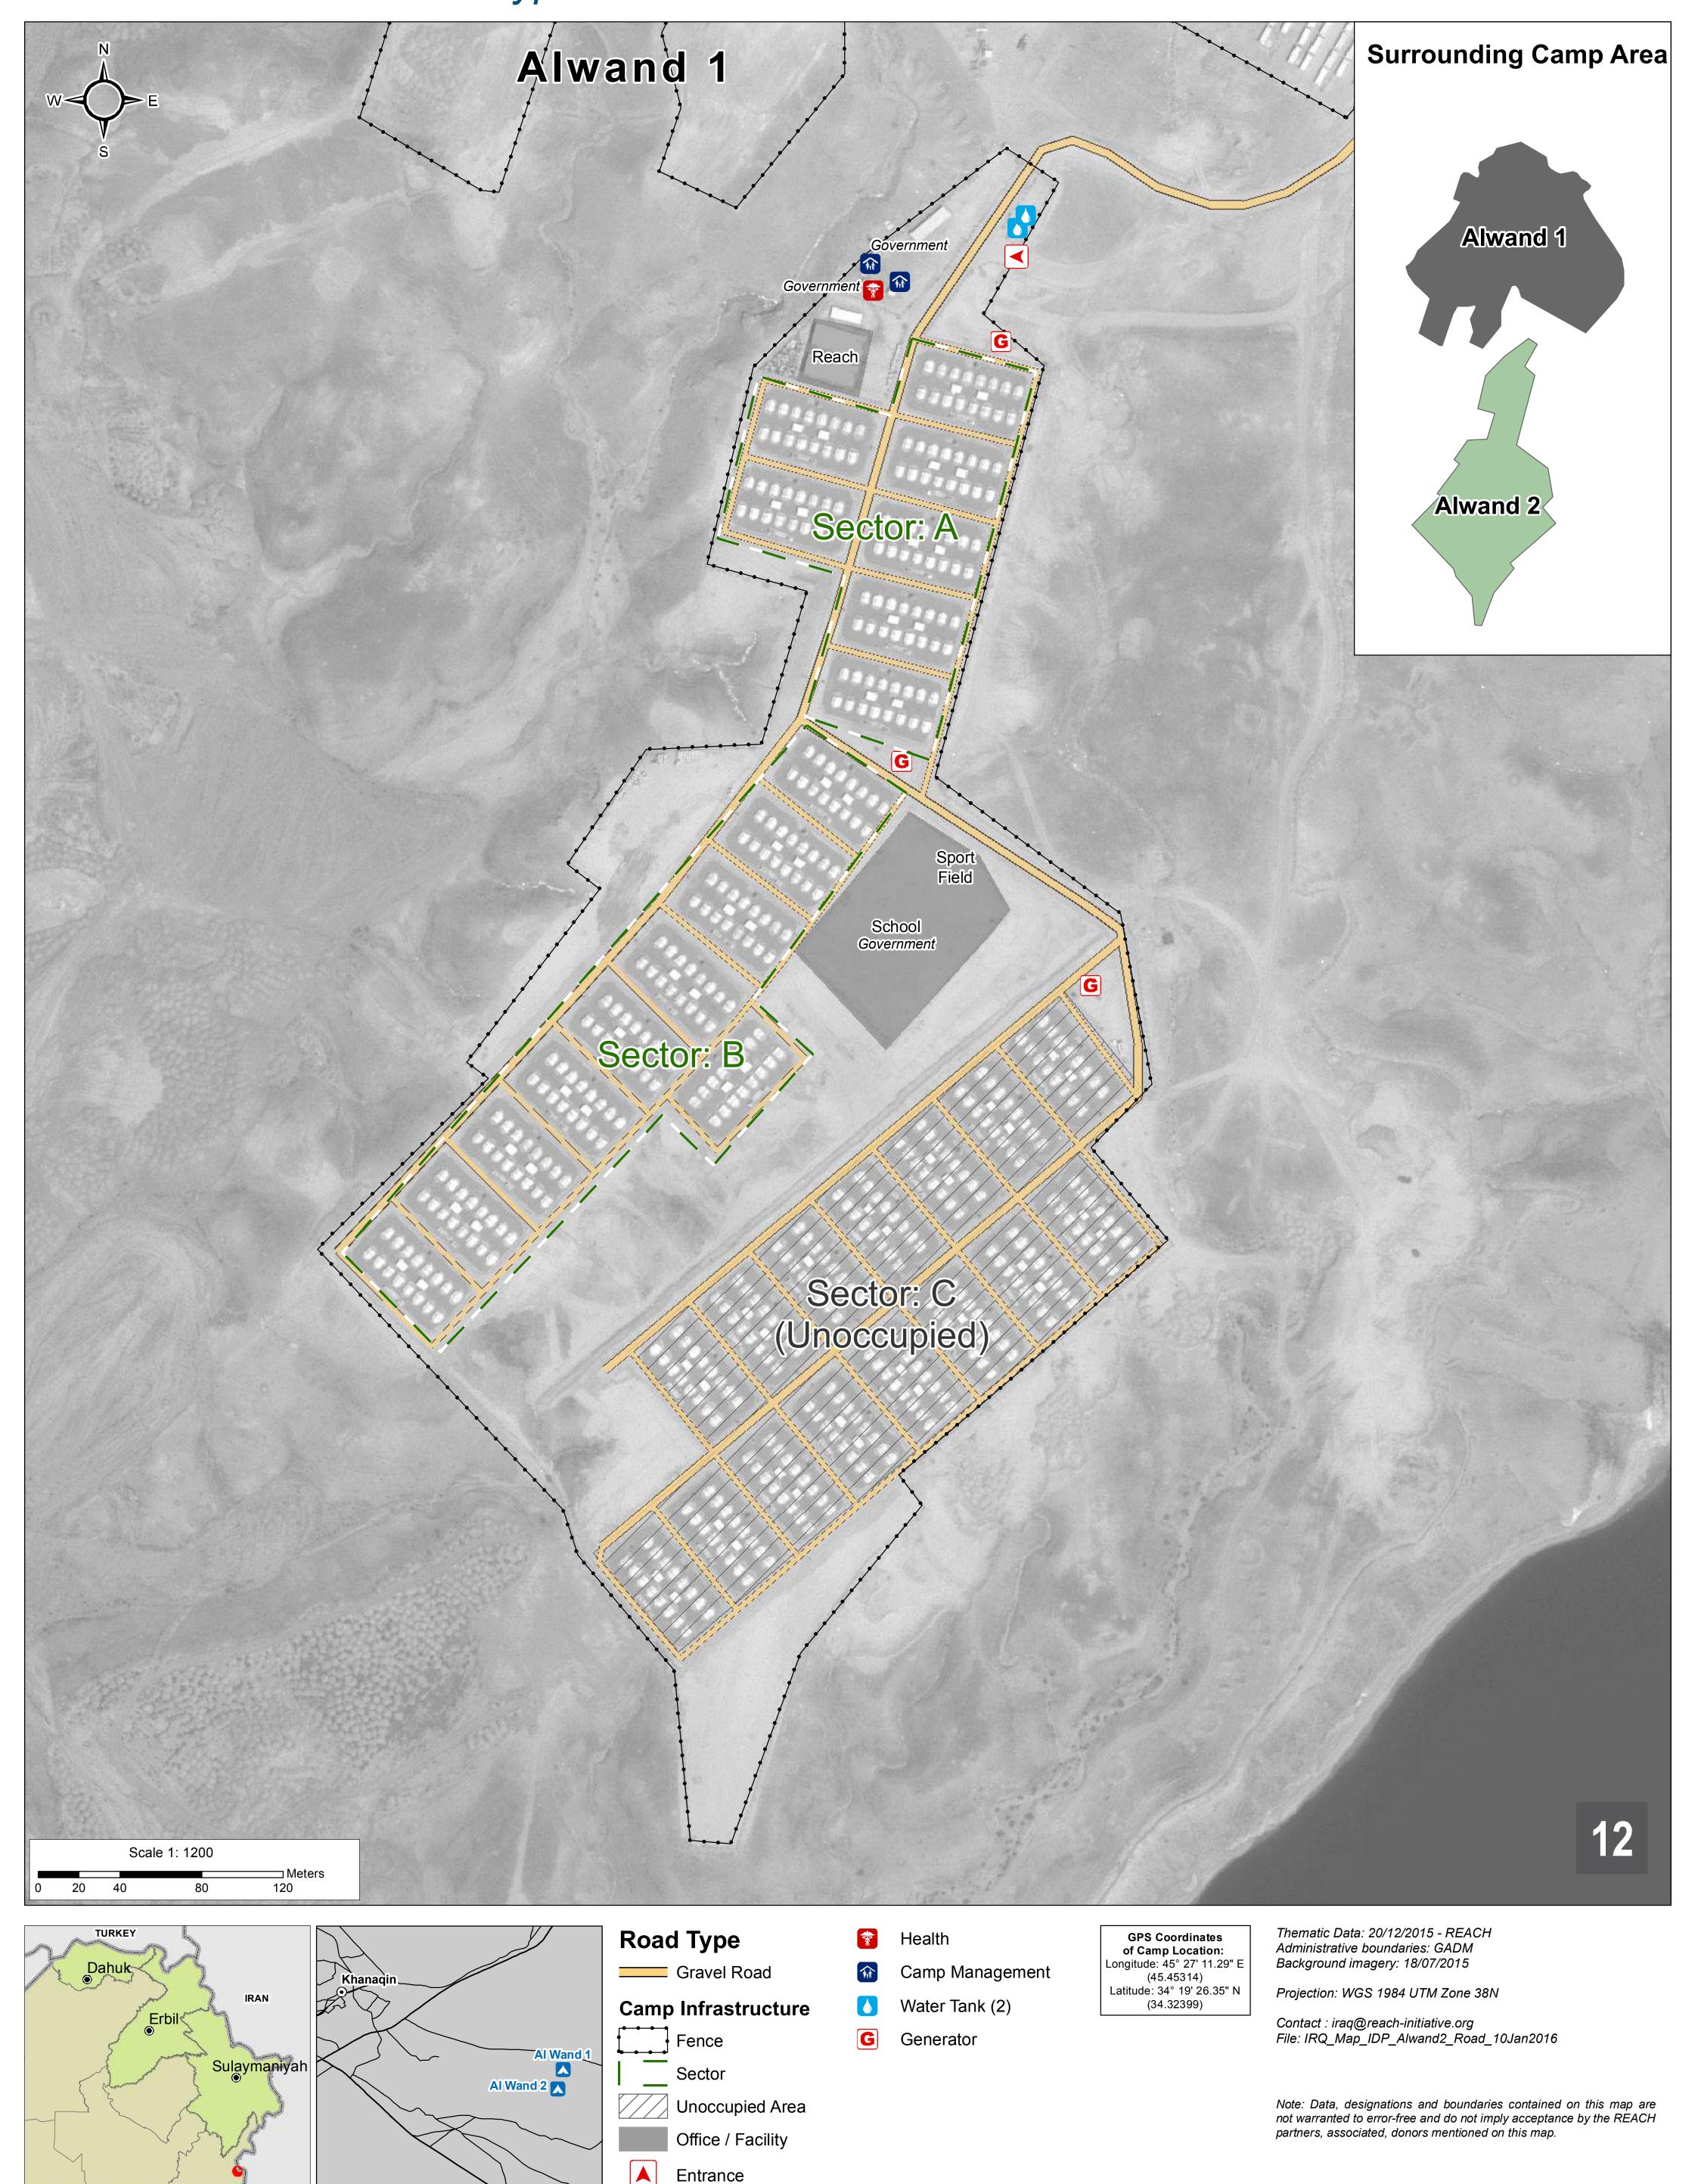

## IRAQ - Diyala Governorate - Alwand 2

For Humanitarian Purposes Only Production date: 10 January 2016

Road Type - December 2015