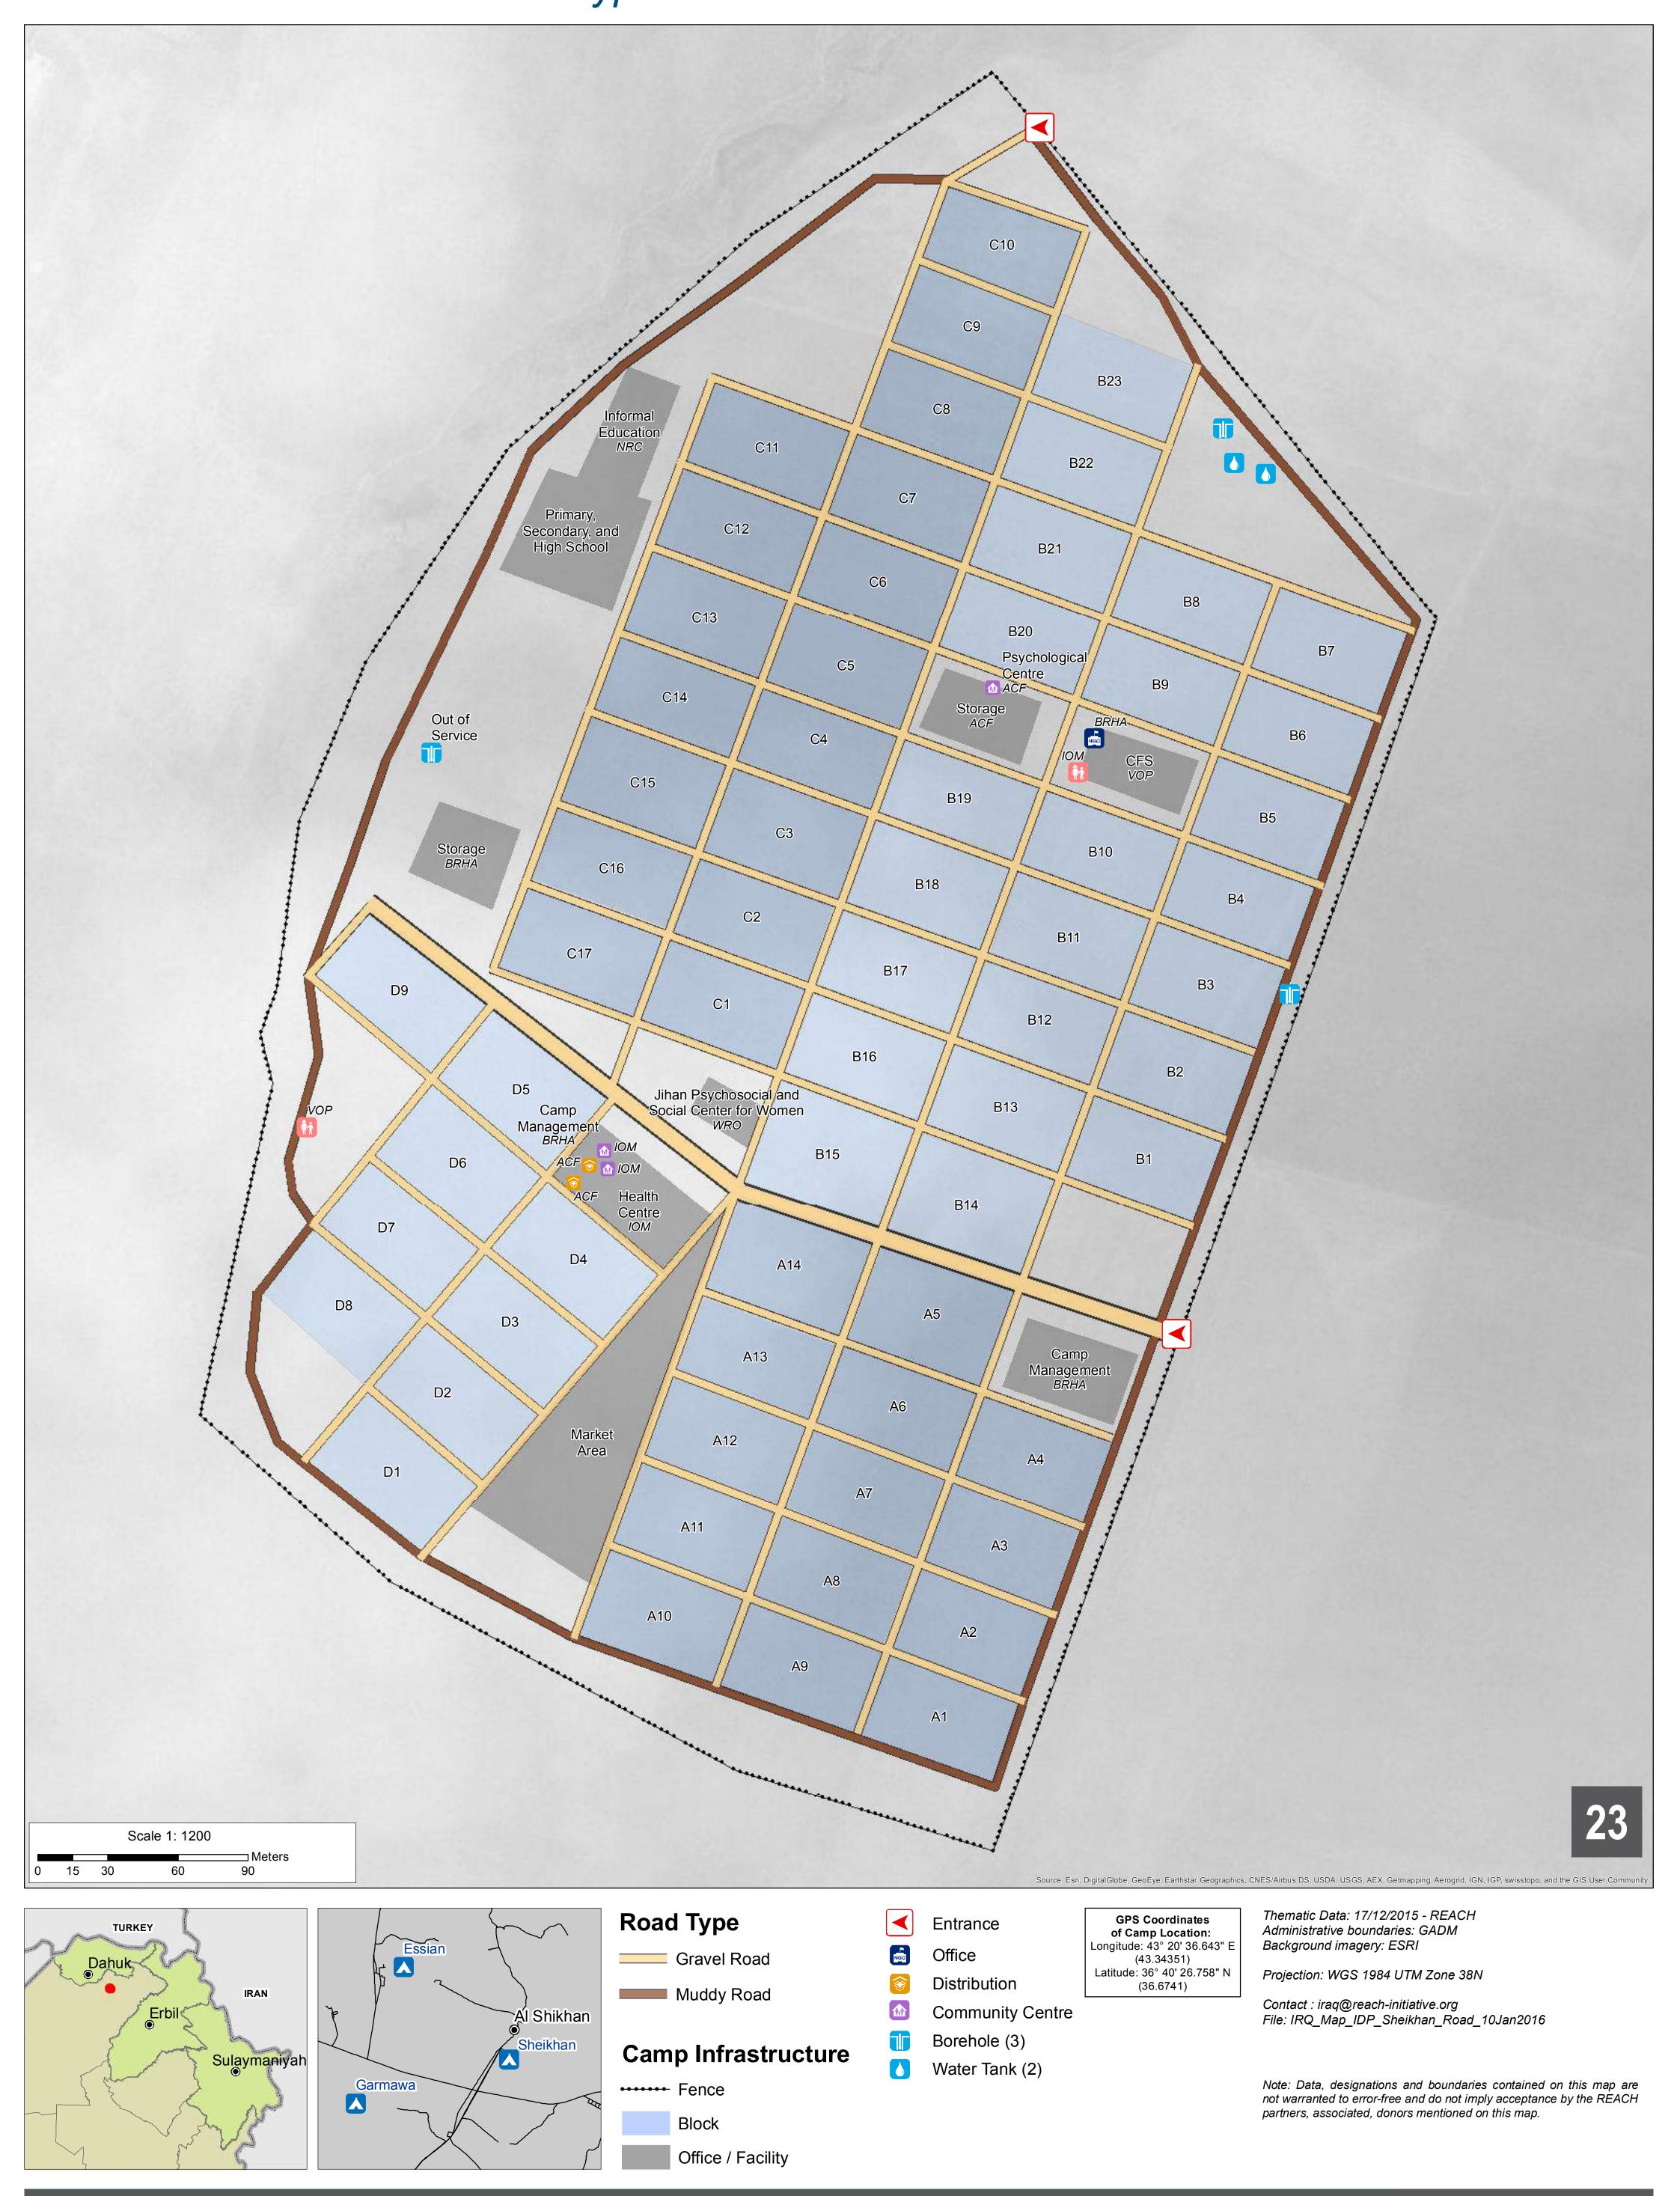

# **IRAQ - Sheikhan** *Road Type - December 2015*

For Humanitarian Purposes Only Production date: 10 January 2016