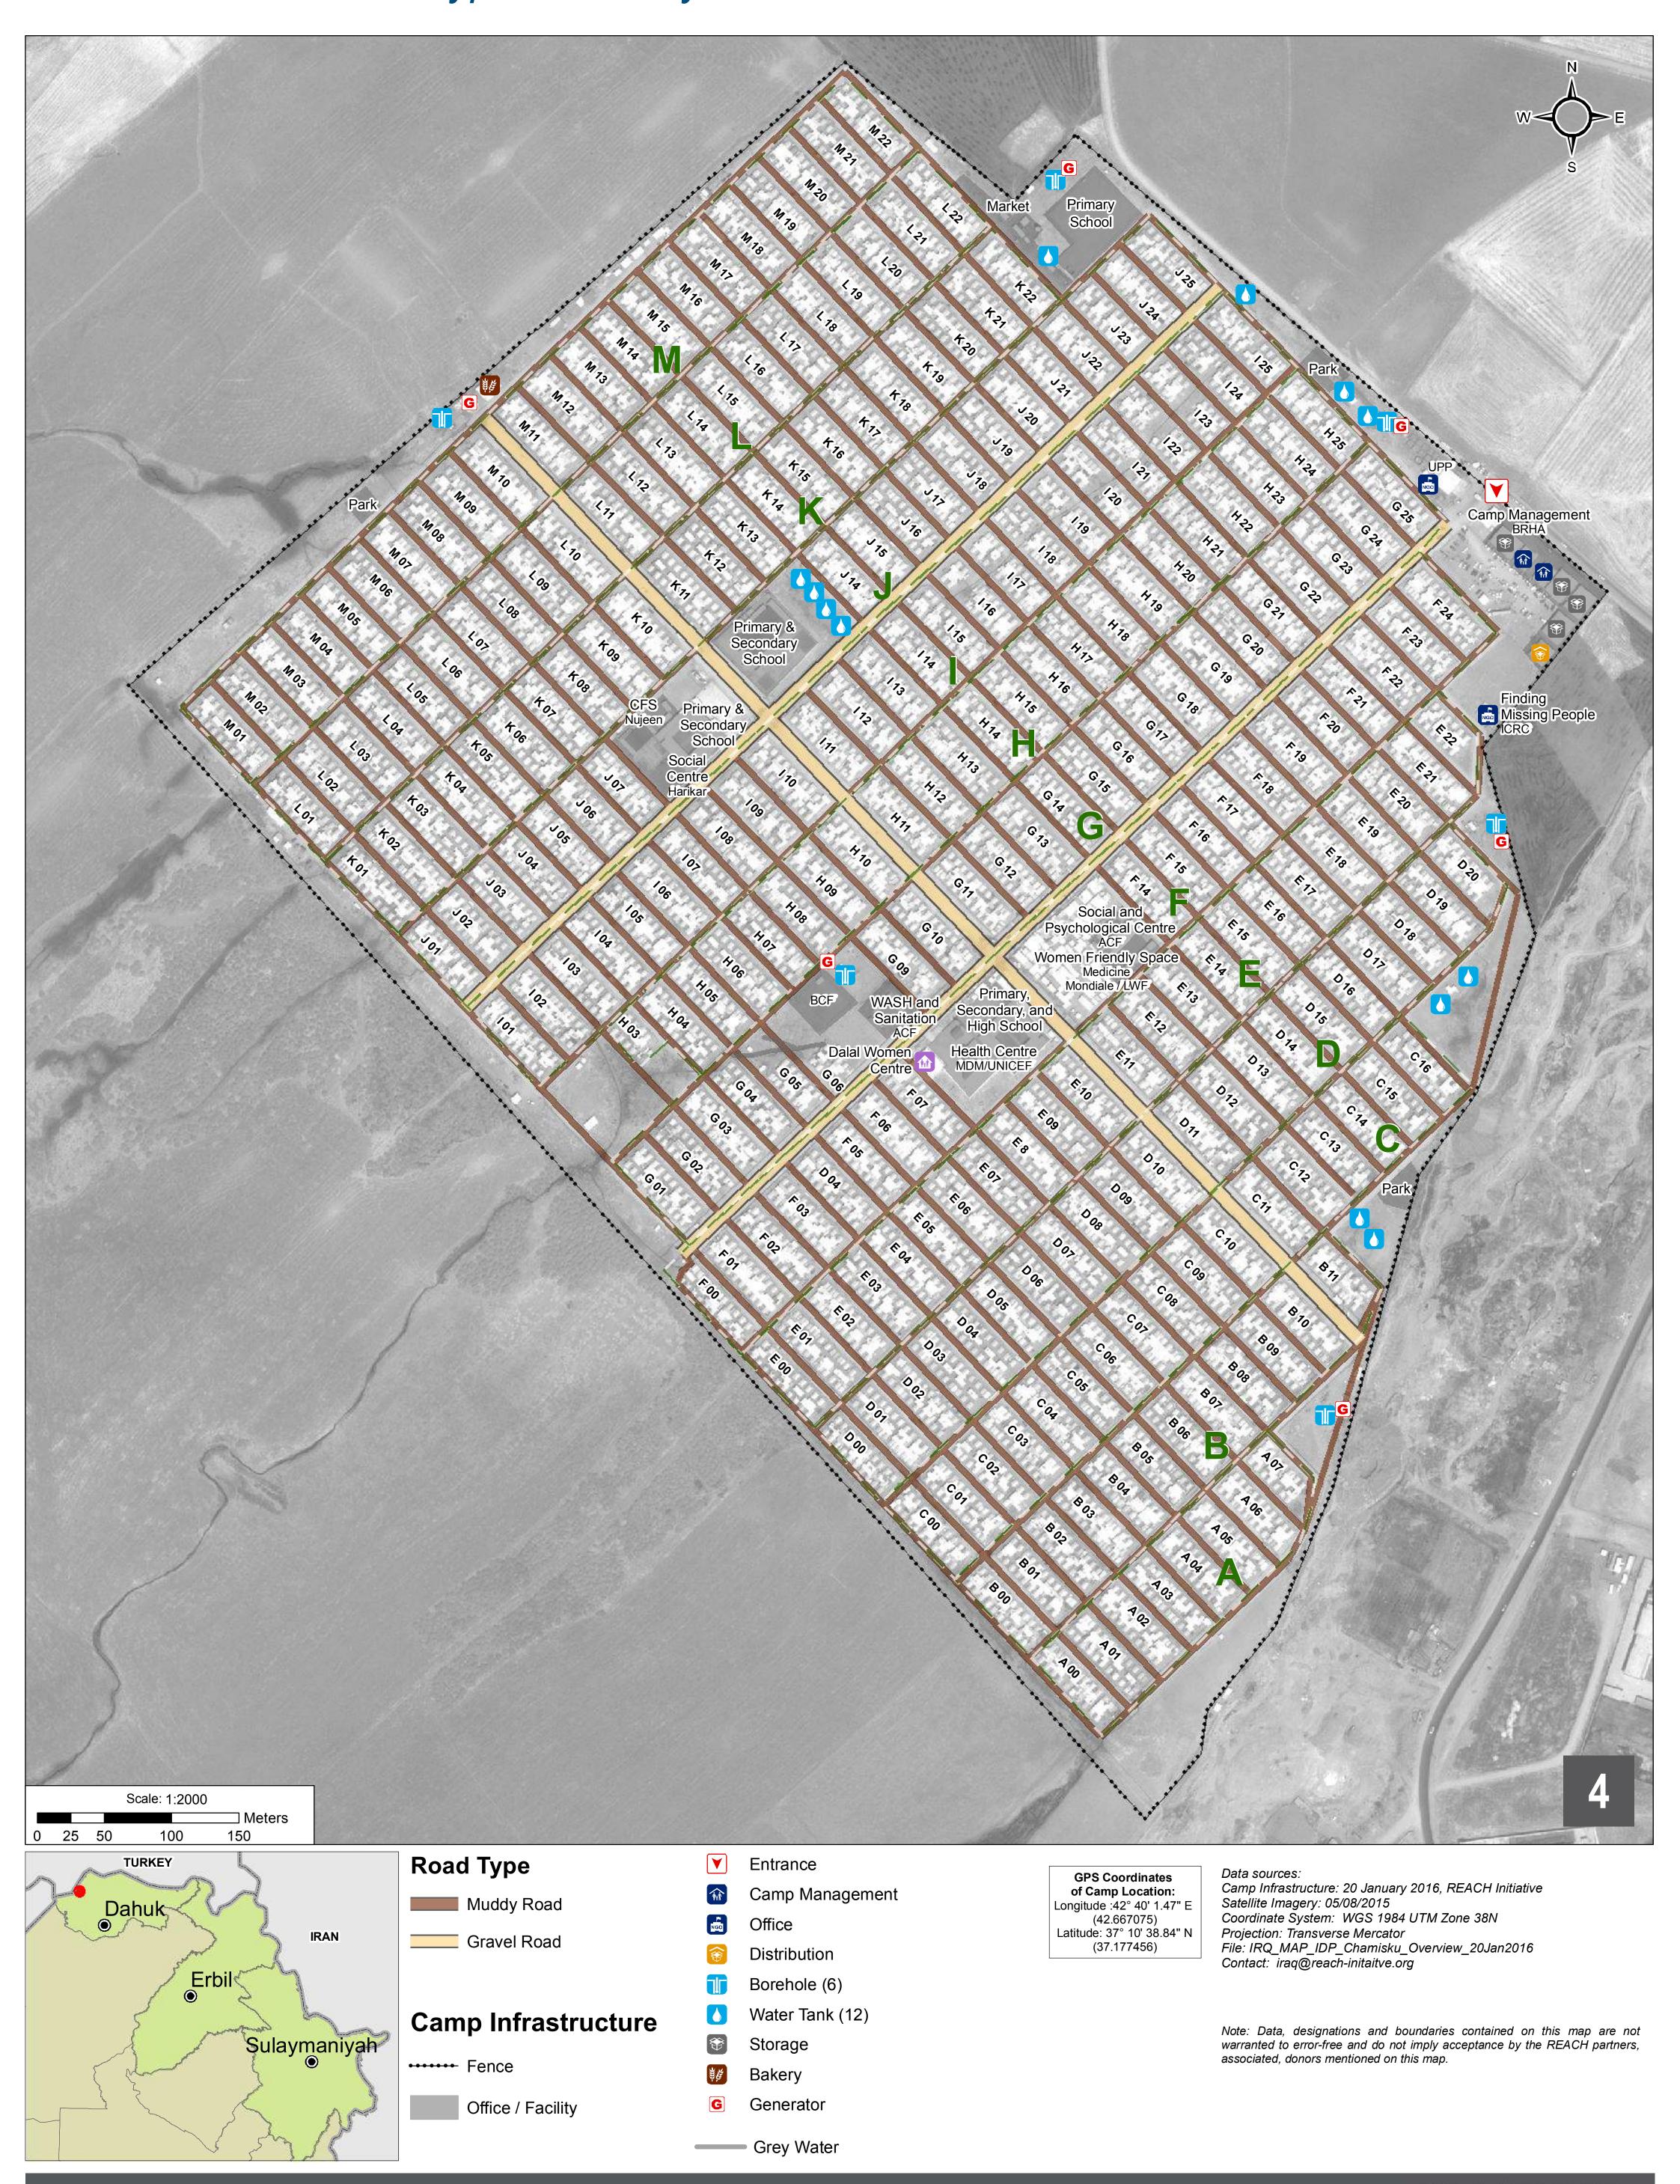

Contact: iraq@reach-initiative.org File:IRQ\_Map\_IDP\_BajedKandala\_ Road\_10Jan2016

IRAQ - Duhok Governorate - Chamisku Camp Road Type - January 2016