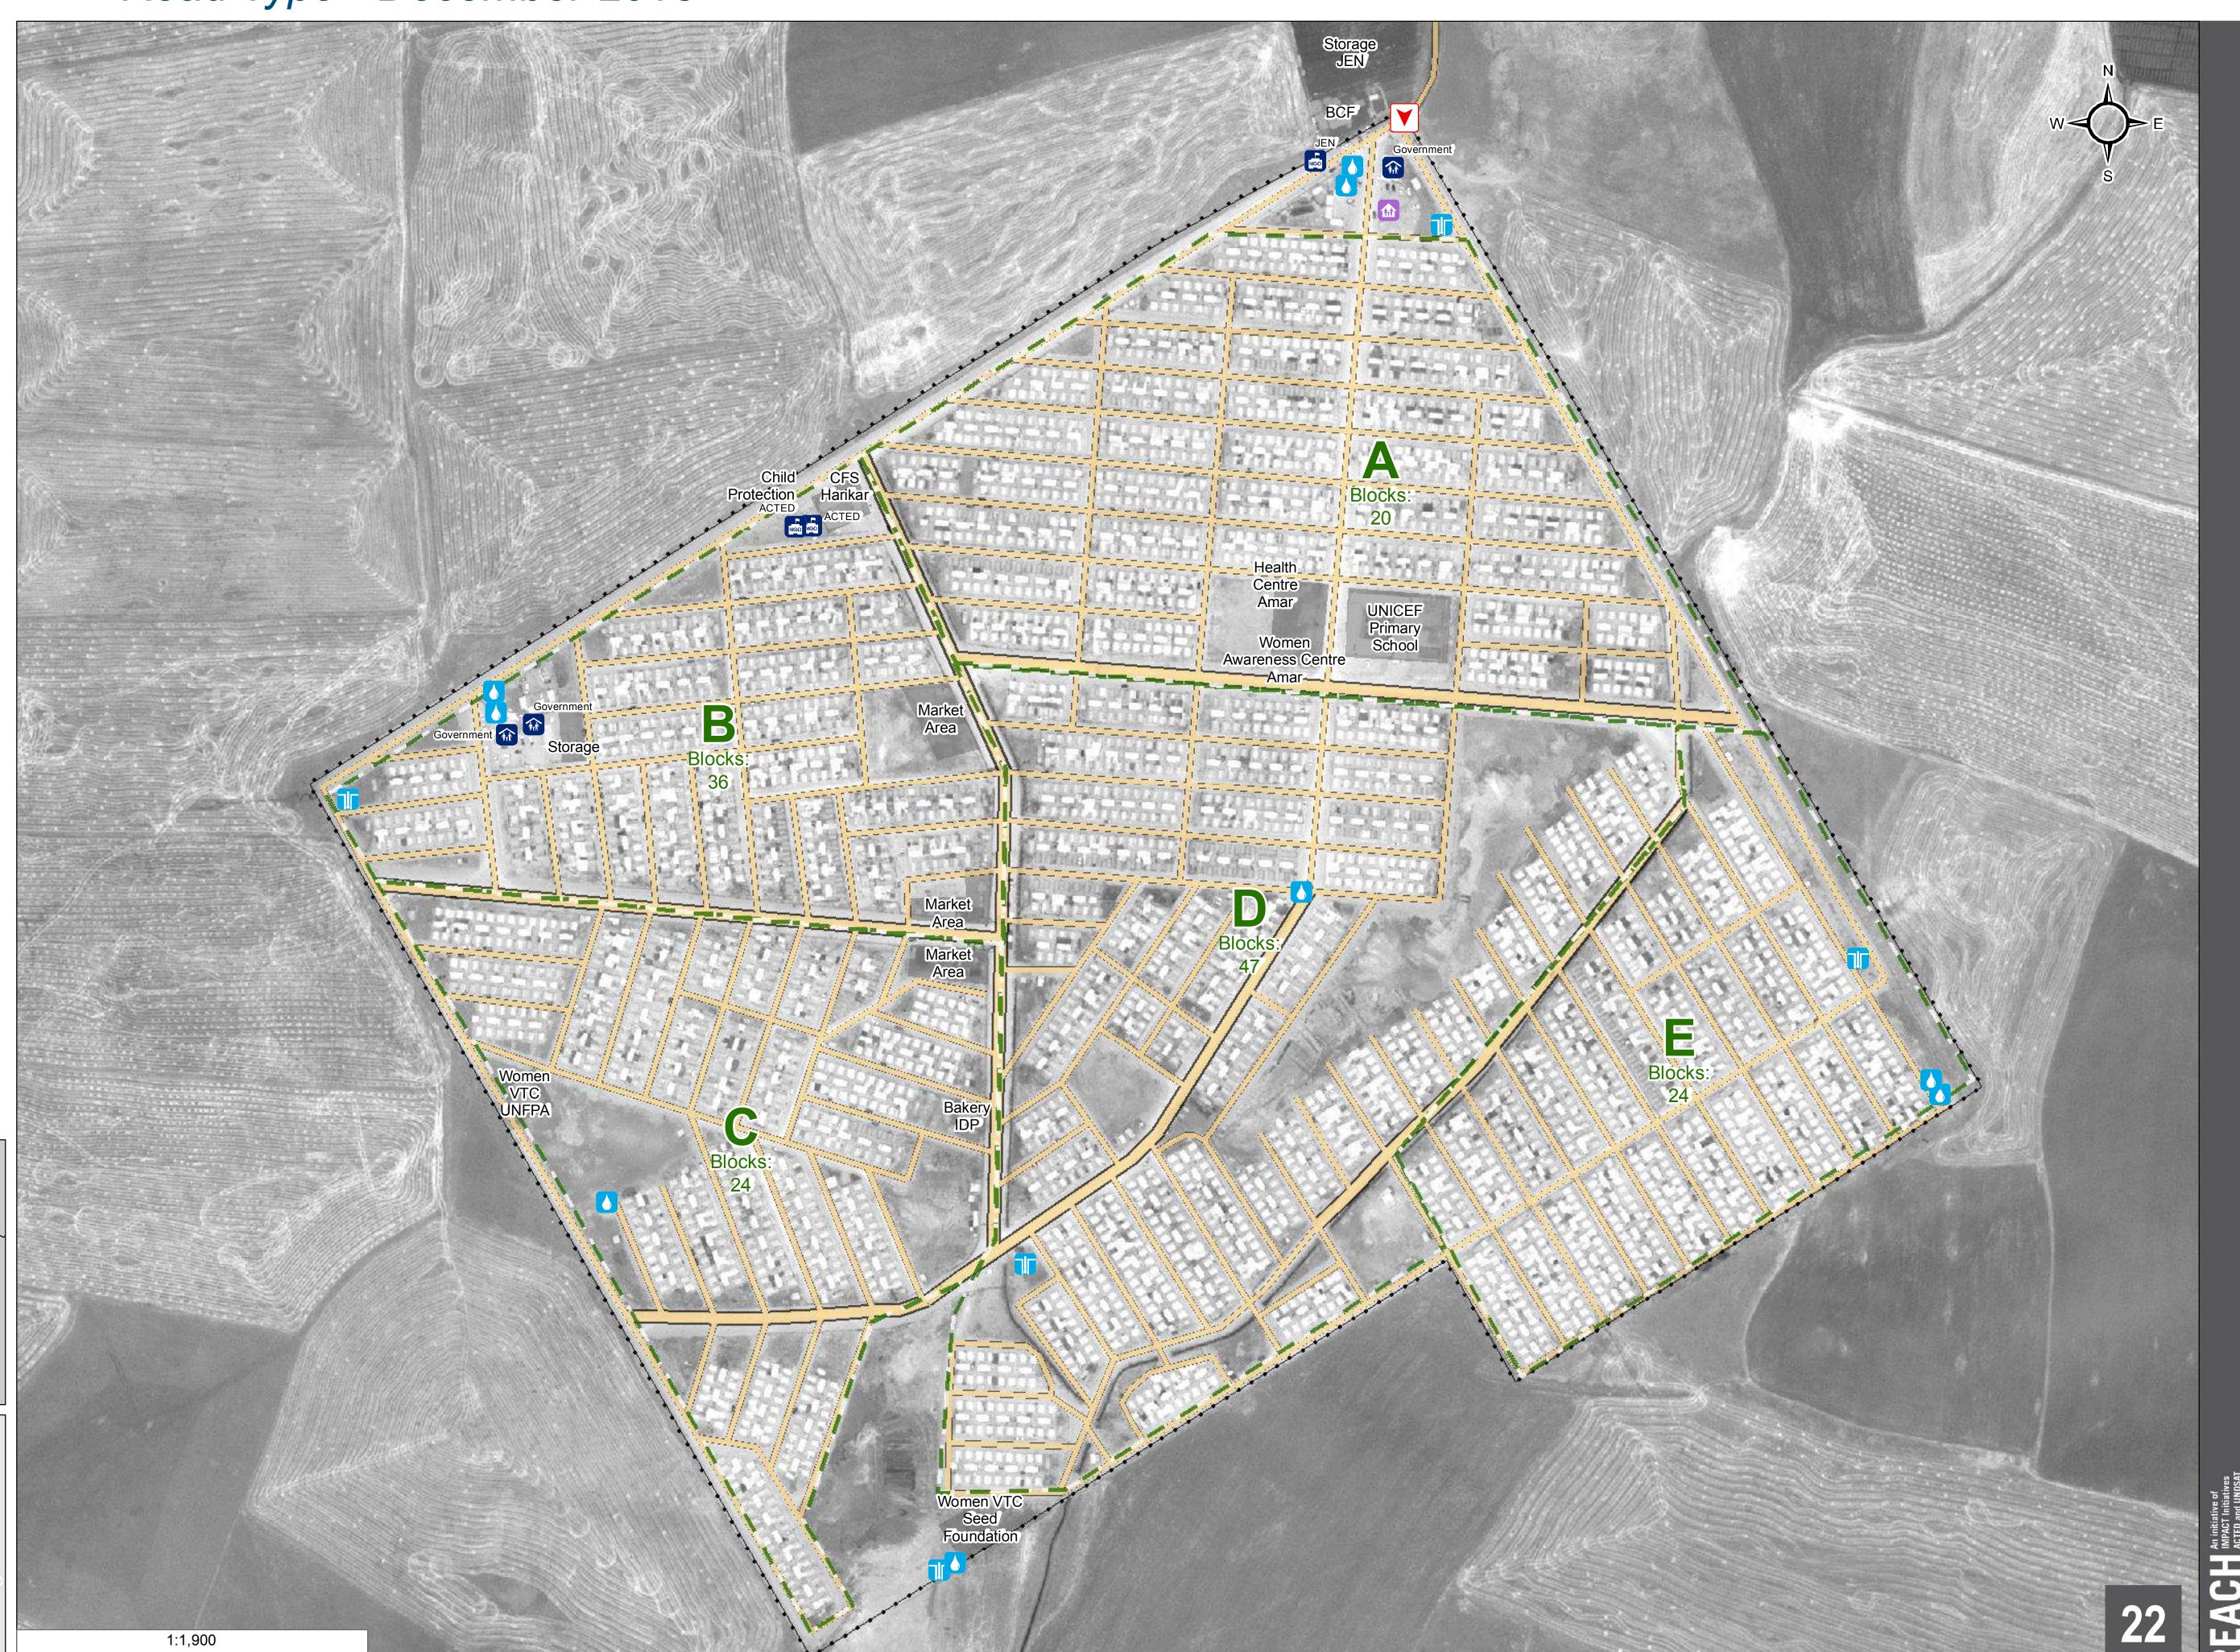

# **IRAQ - Mamilian Camp** *Road Type - December 2015*

#### Road Type

Gravel Road

#### **Camp Infrastructure**

····· Fence

Sector (A - E)

Office / Facility

**Y** Entrance

Camp Management

**C**(() - -

**Community Centre** 

Water Tank (9)

Borehole (5)

Storage

GPS Coordinates of Camp Location: Longitude: 43° 47' 59" E (43.799722) Latitude: 36° 41' 22.434" N (36.689565)

Thematic Data: 22/12/2015 - REACH Administrative boundaries: GADM Background imagery: 05/07/2015

Projection: WGS 1984 UTM Zone 38N

Contact : iraq@reach-initiative.org File: IRQ\_Map\_IDP\_Mamilian\_Road \_10Jan2016