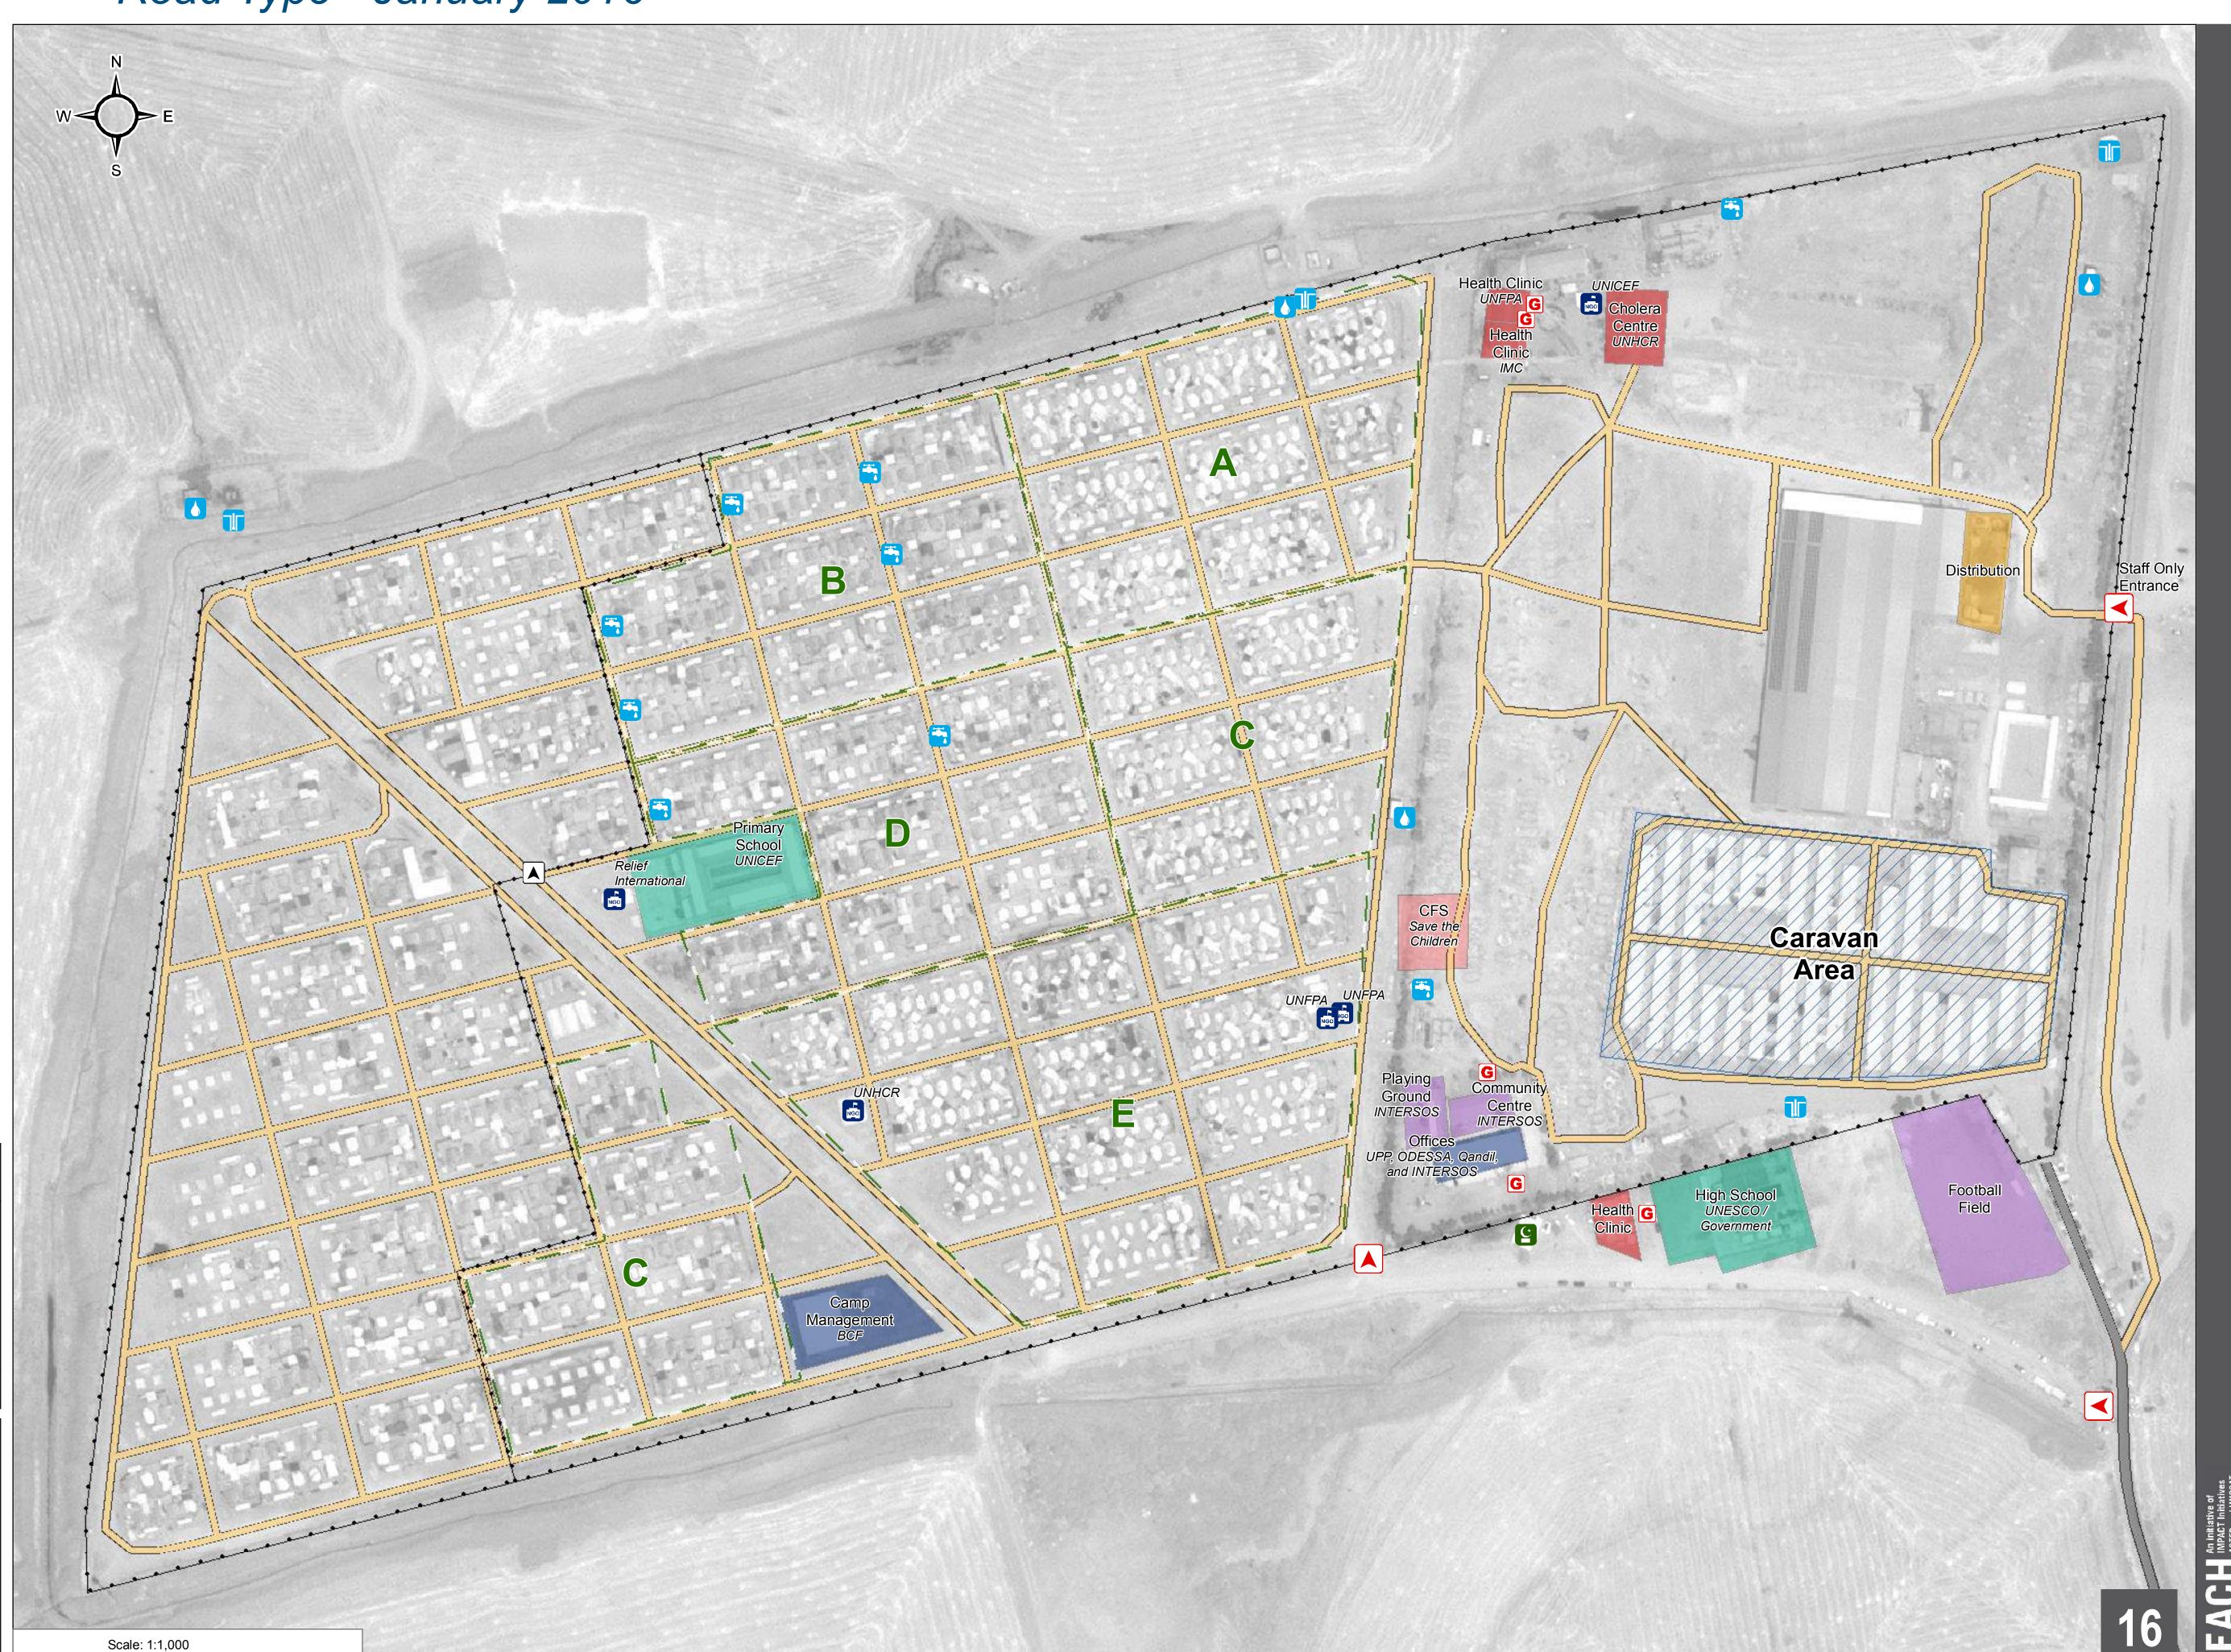

# **IRAQ - Erbil Governorate - Ankawa 2**Road Type - January 2016

For Humanitarian Purposes Only Production date: 20 January 2016

#### Road Type

Gravel Road

#### Camp Infrastructure

Fence

Caravan Area

Office / Facility

**∀** Entranc

Camp Management

Office

**G** Generato

Latrine (Men) (1)

Latrine (Women) (1)

Borehole (2)

Water Tank (2)

GPS Coordinates of Camp Location: Longitude: 44° 0' 39.412" E (44.01095) Latitude: 36° 14' 4.035" N (36.23445)

Thematic Data: 10/01/2016 - REACH
Administrative boundaries: GADM
Background imagery: 13/08/2015
Projection: WGS 1984 UTM Zone 38N
Contact: iraq@reach-initiative.org
File: IRQ\_Map\_IDP\_ankawa2\_Road
\_20Jan2016