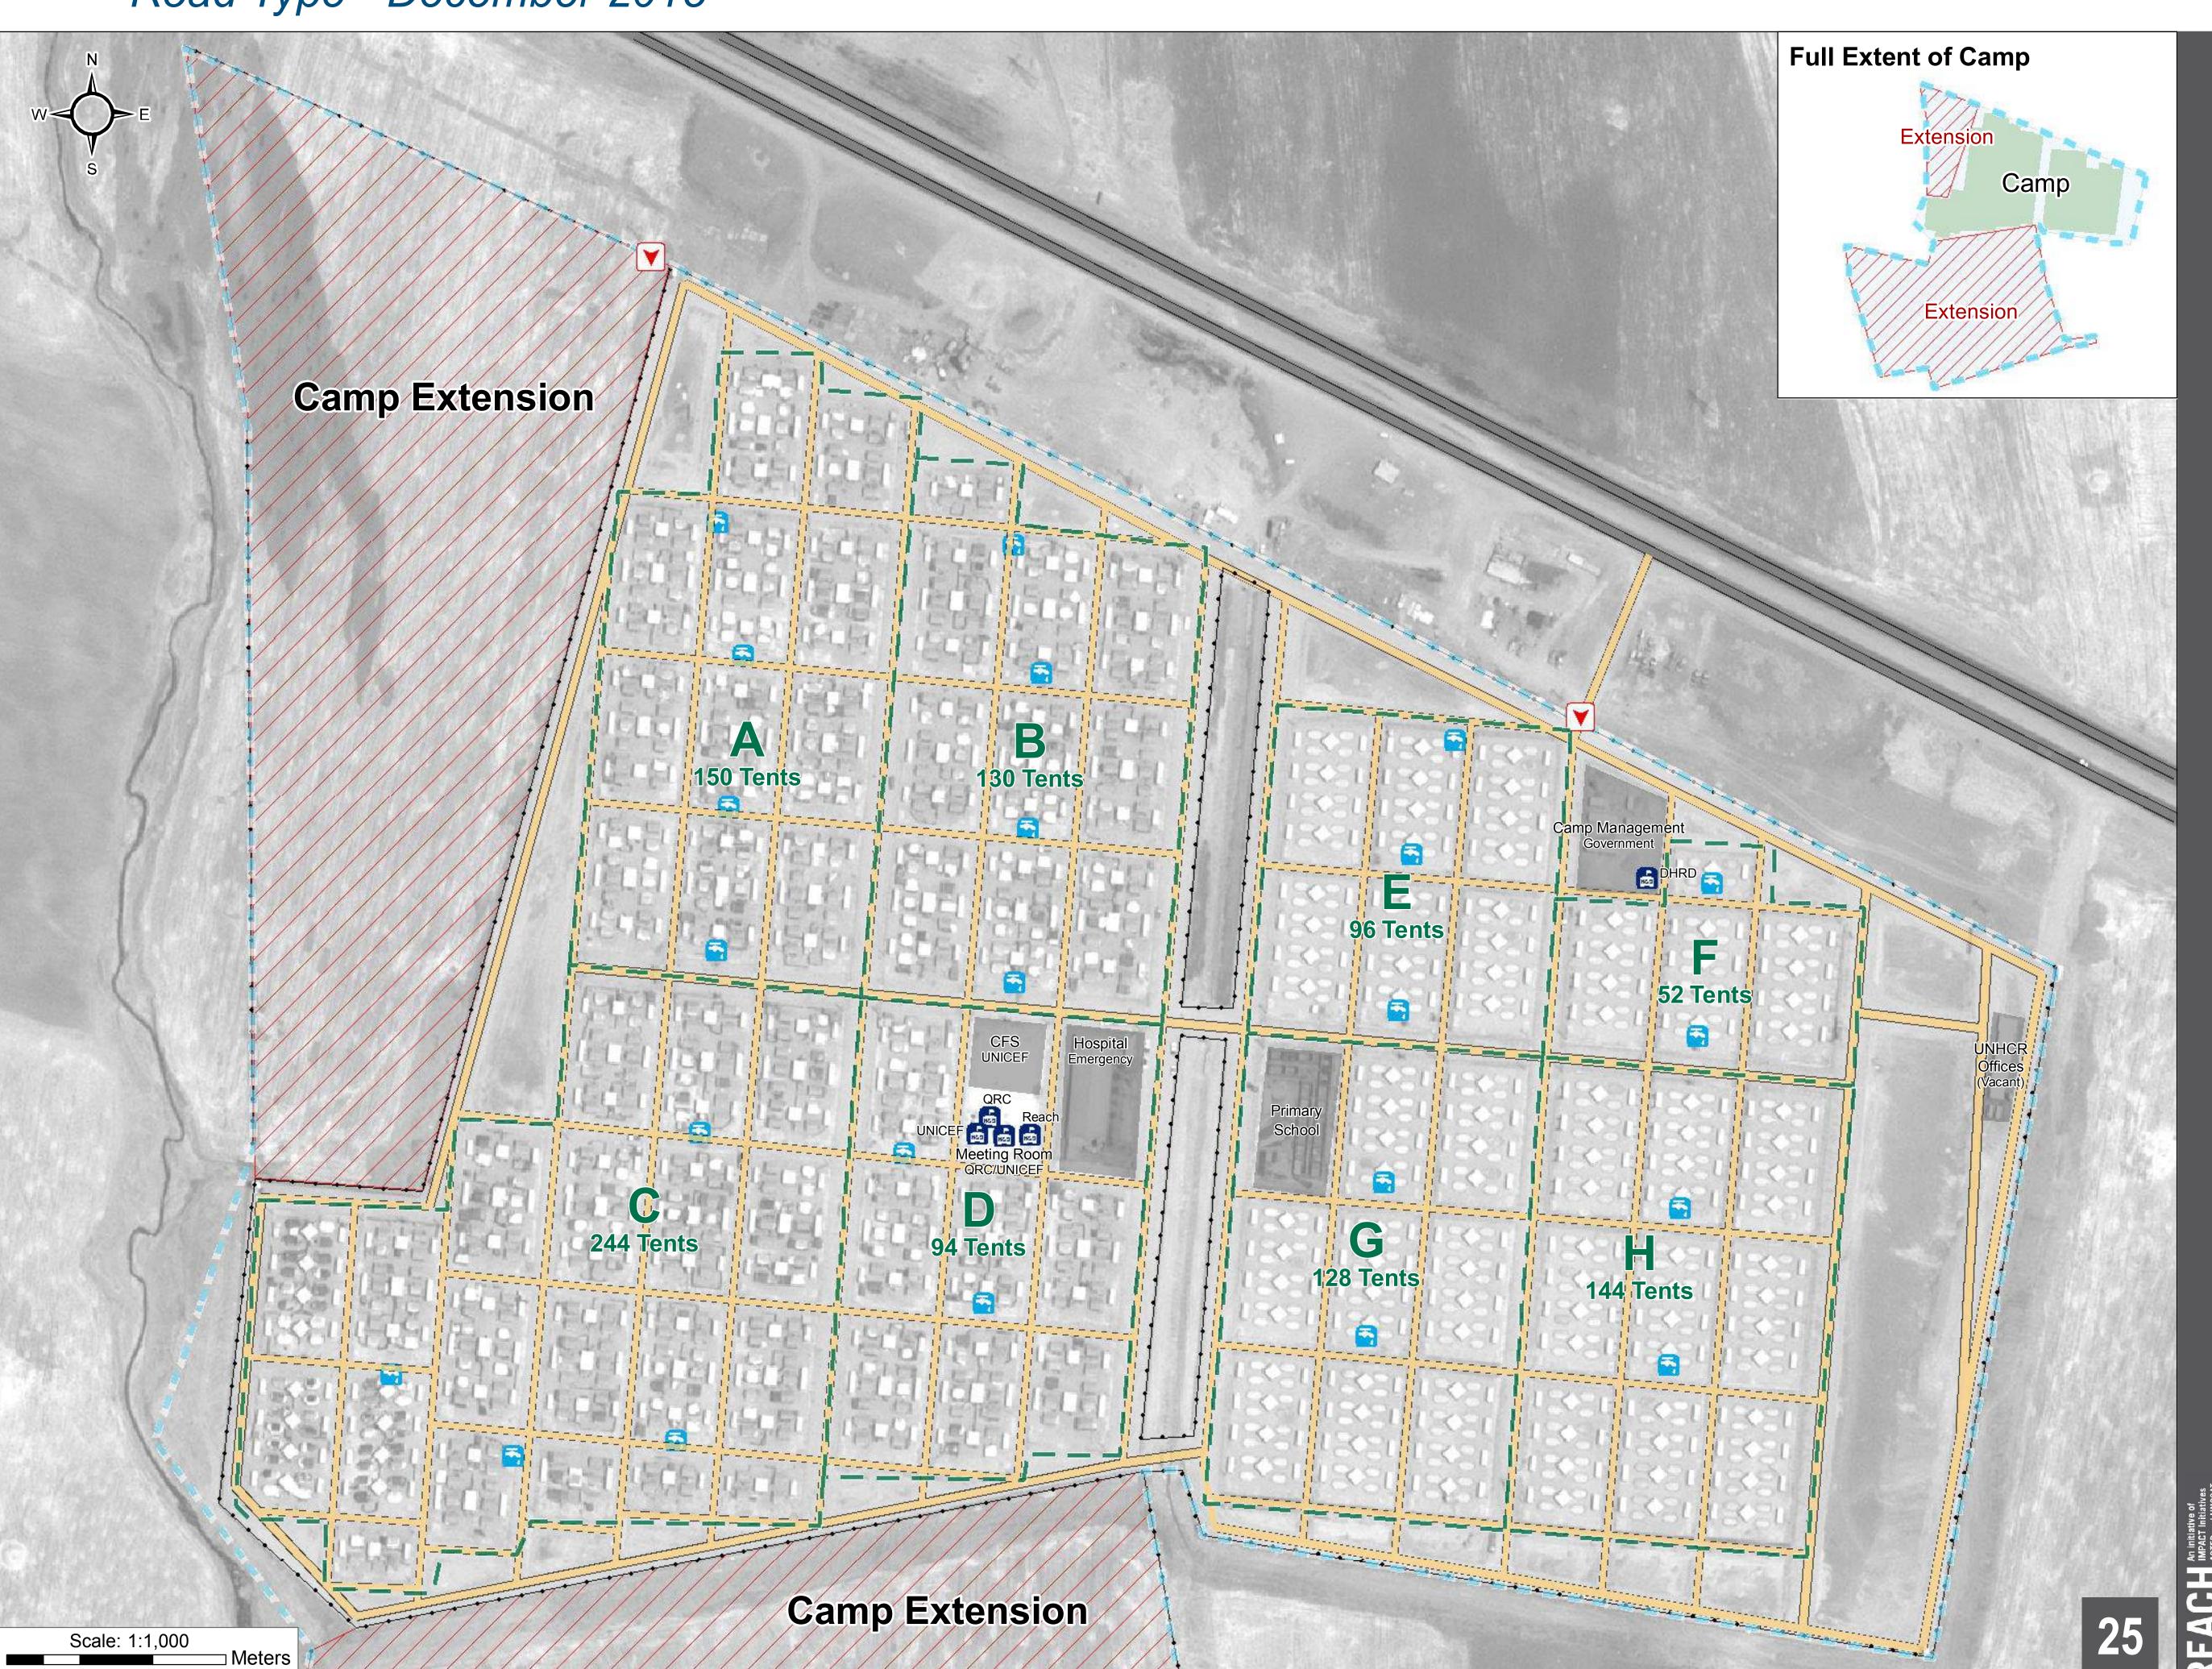

# IRAQ - Sulaymaniyah Governorate - Arbat IDP Road Type - January 2016

For Humanitarian Purposes Only Production date: 21 January 2016

#### Road Type

Black Top Road

Muddy Road

#### **Camp Infrastructure**

····· Fence

Tented Area

Under Construction

Office / Facility

Entrance

► Inside Camp Gate

Camp Management

Office

Storage

Latrine and Shower (190)

Latrine (7)

◆ Shower (57)

Borehole (1)

Tapstand (35)

Fire Station

#### GPS Coordinates of Camp Location: Longitude: 45° 35' 24.967" E (45.590269)

(45.590269) Latitude: 35° 25' 55.395" N (35.432054)

Thematic Data: 07/01/2016 - REACH Administrative boundaries: GADM Background imagery: 19/08/2015 Projection: WGS 1984 UTM Zone 38N

#### Contact: iraq@reach-initiative.org

IRQ\_Map\_IDP\_ArbatIDP\_Road\_21Jan2016

Note: Data, designations and boundaries contained on this map are not warranted to be error-free and do not imply acceptance by the REACH partners, associates or donors mentioned on this map.