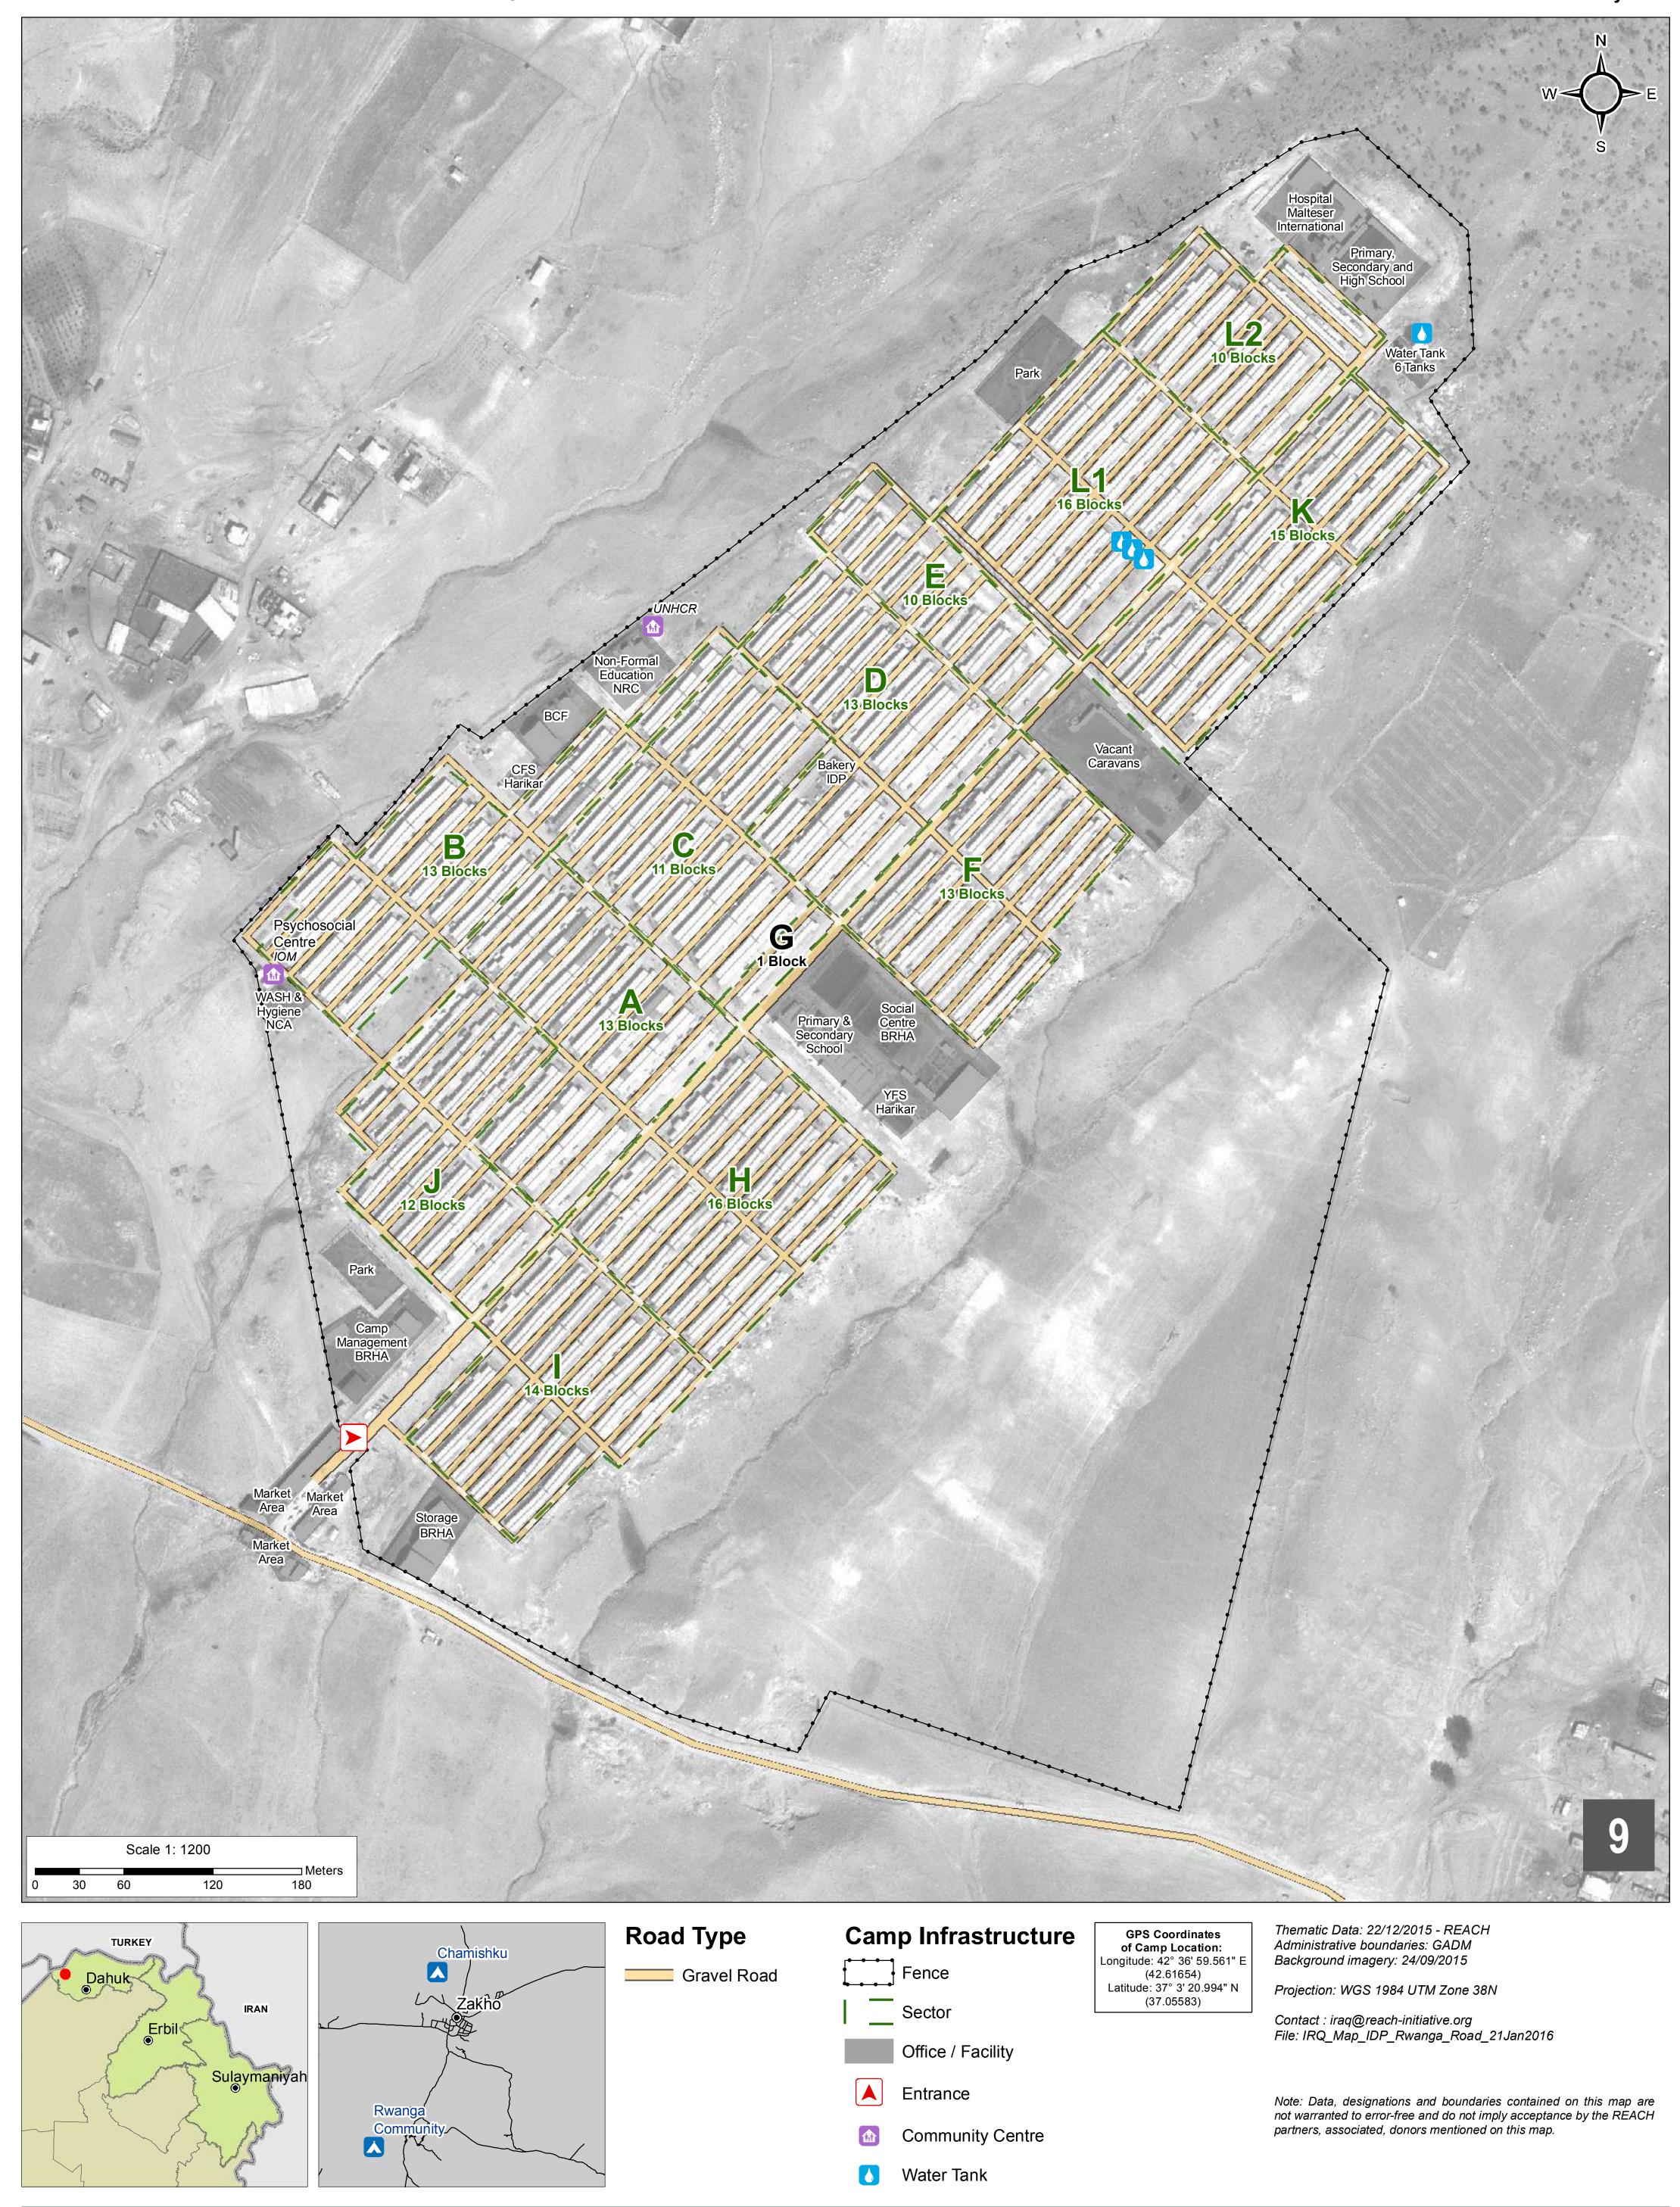

## IRAQ - Duhok Governorate - Rwanga Community

Road Type - December 2015

For Humanitarian Purposes Only Production date: 21 January 2016