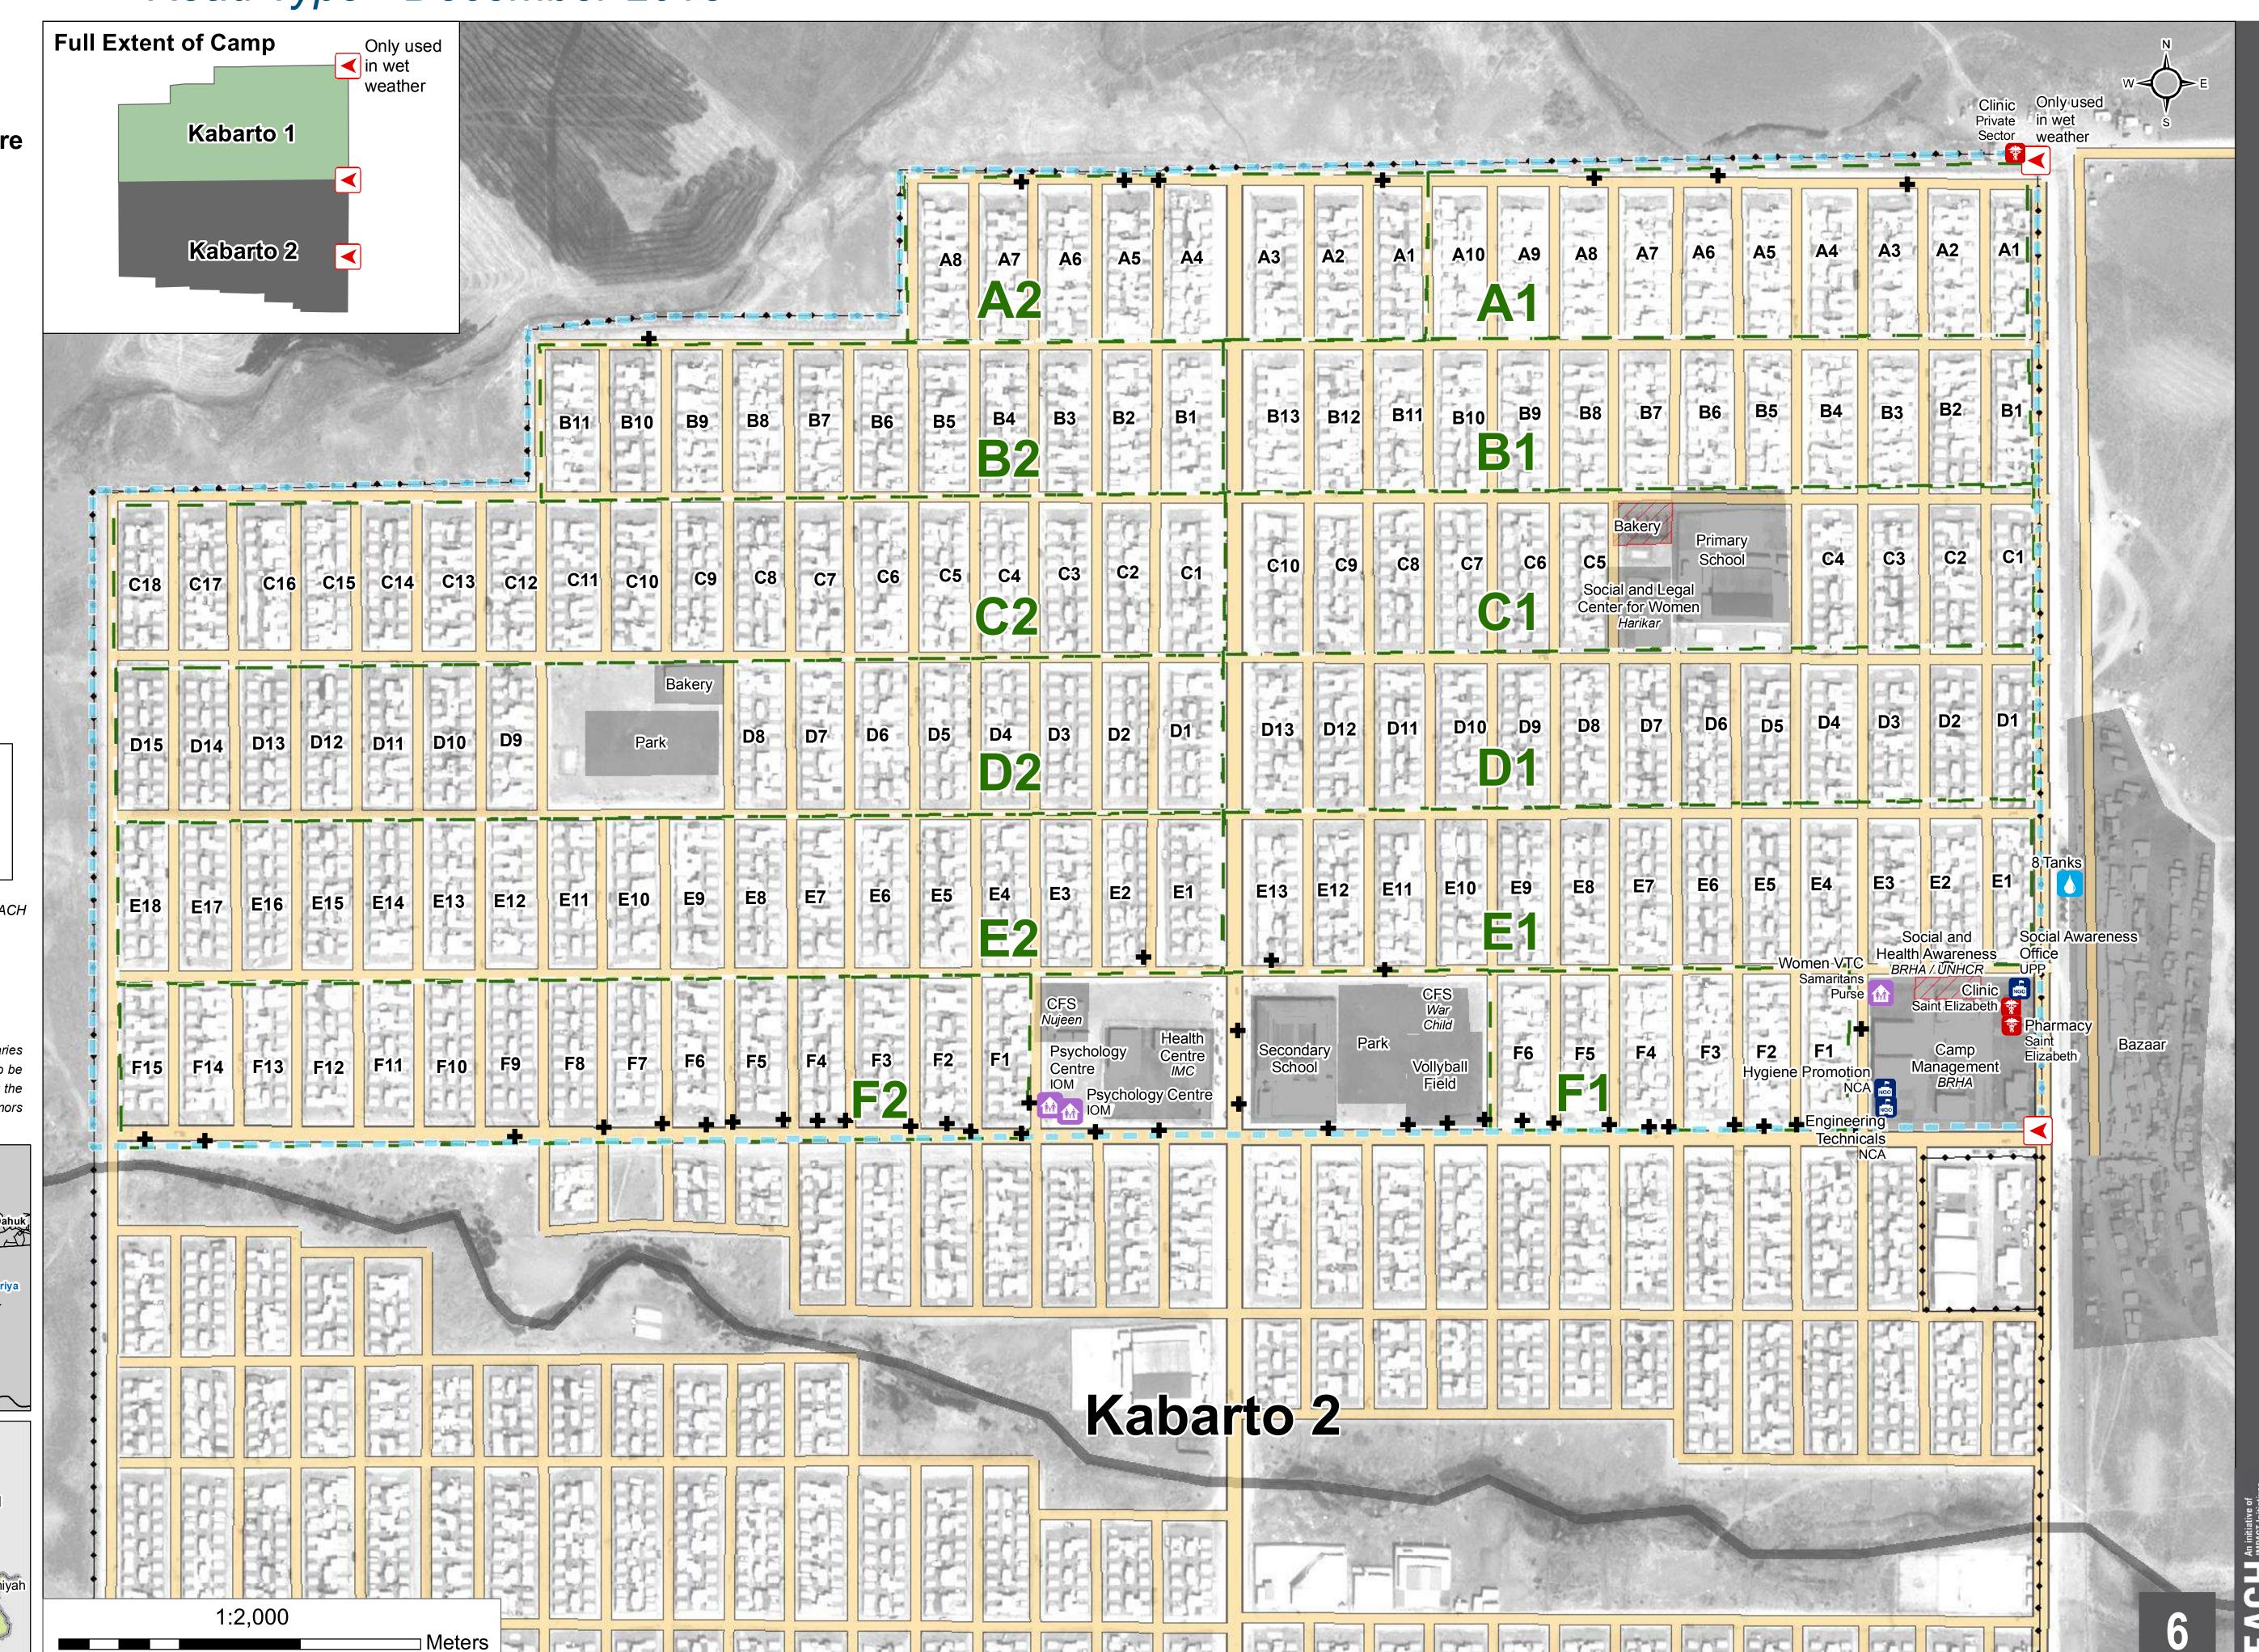

## IRAQ - Duhok Governorate - Kabarto 1

Road Type - December 2015

180

Sulaymaniyah

1:2,000

120