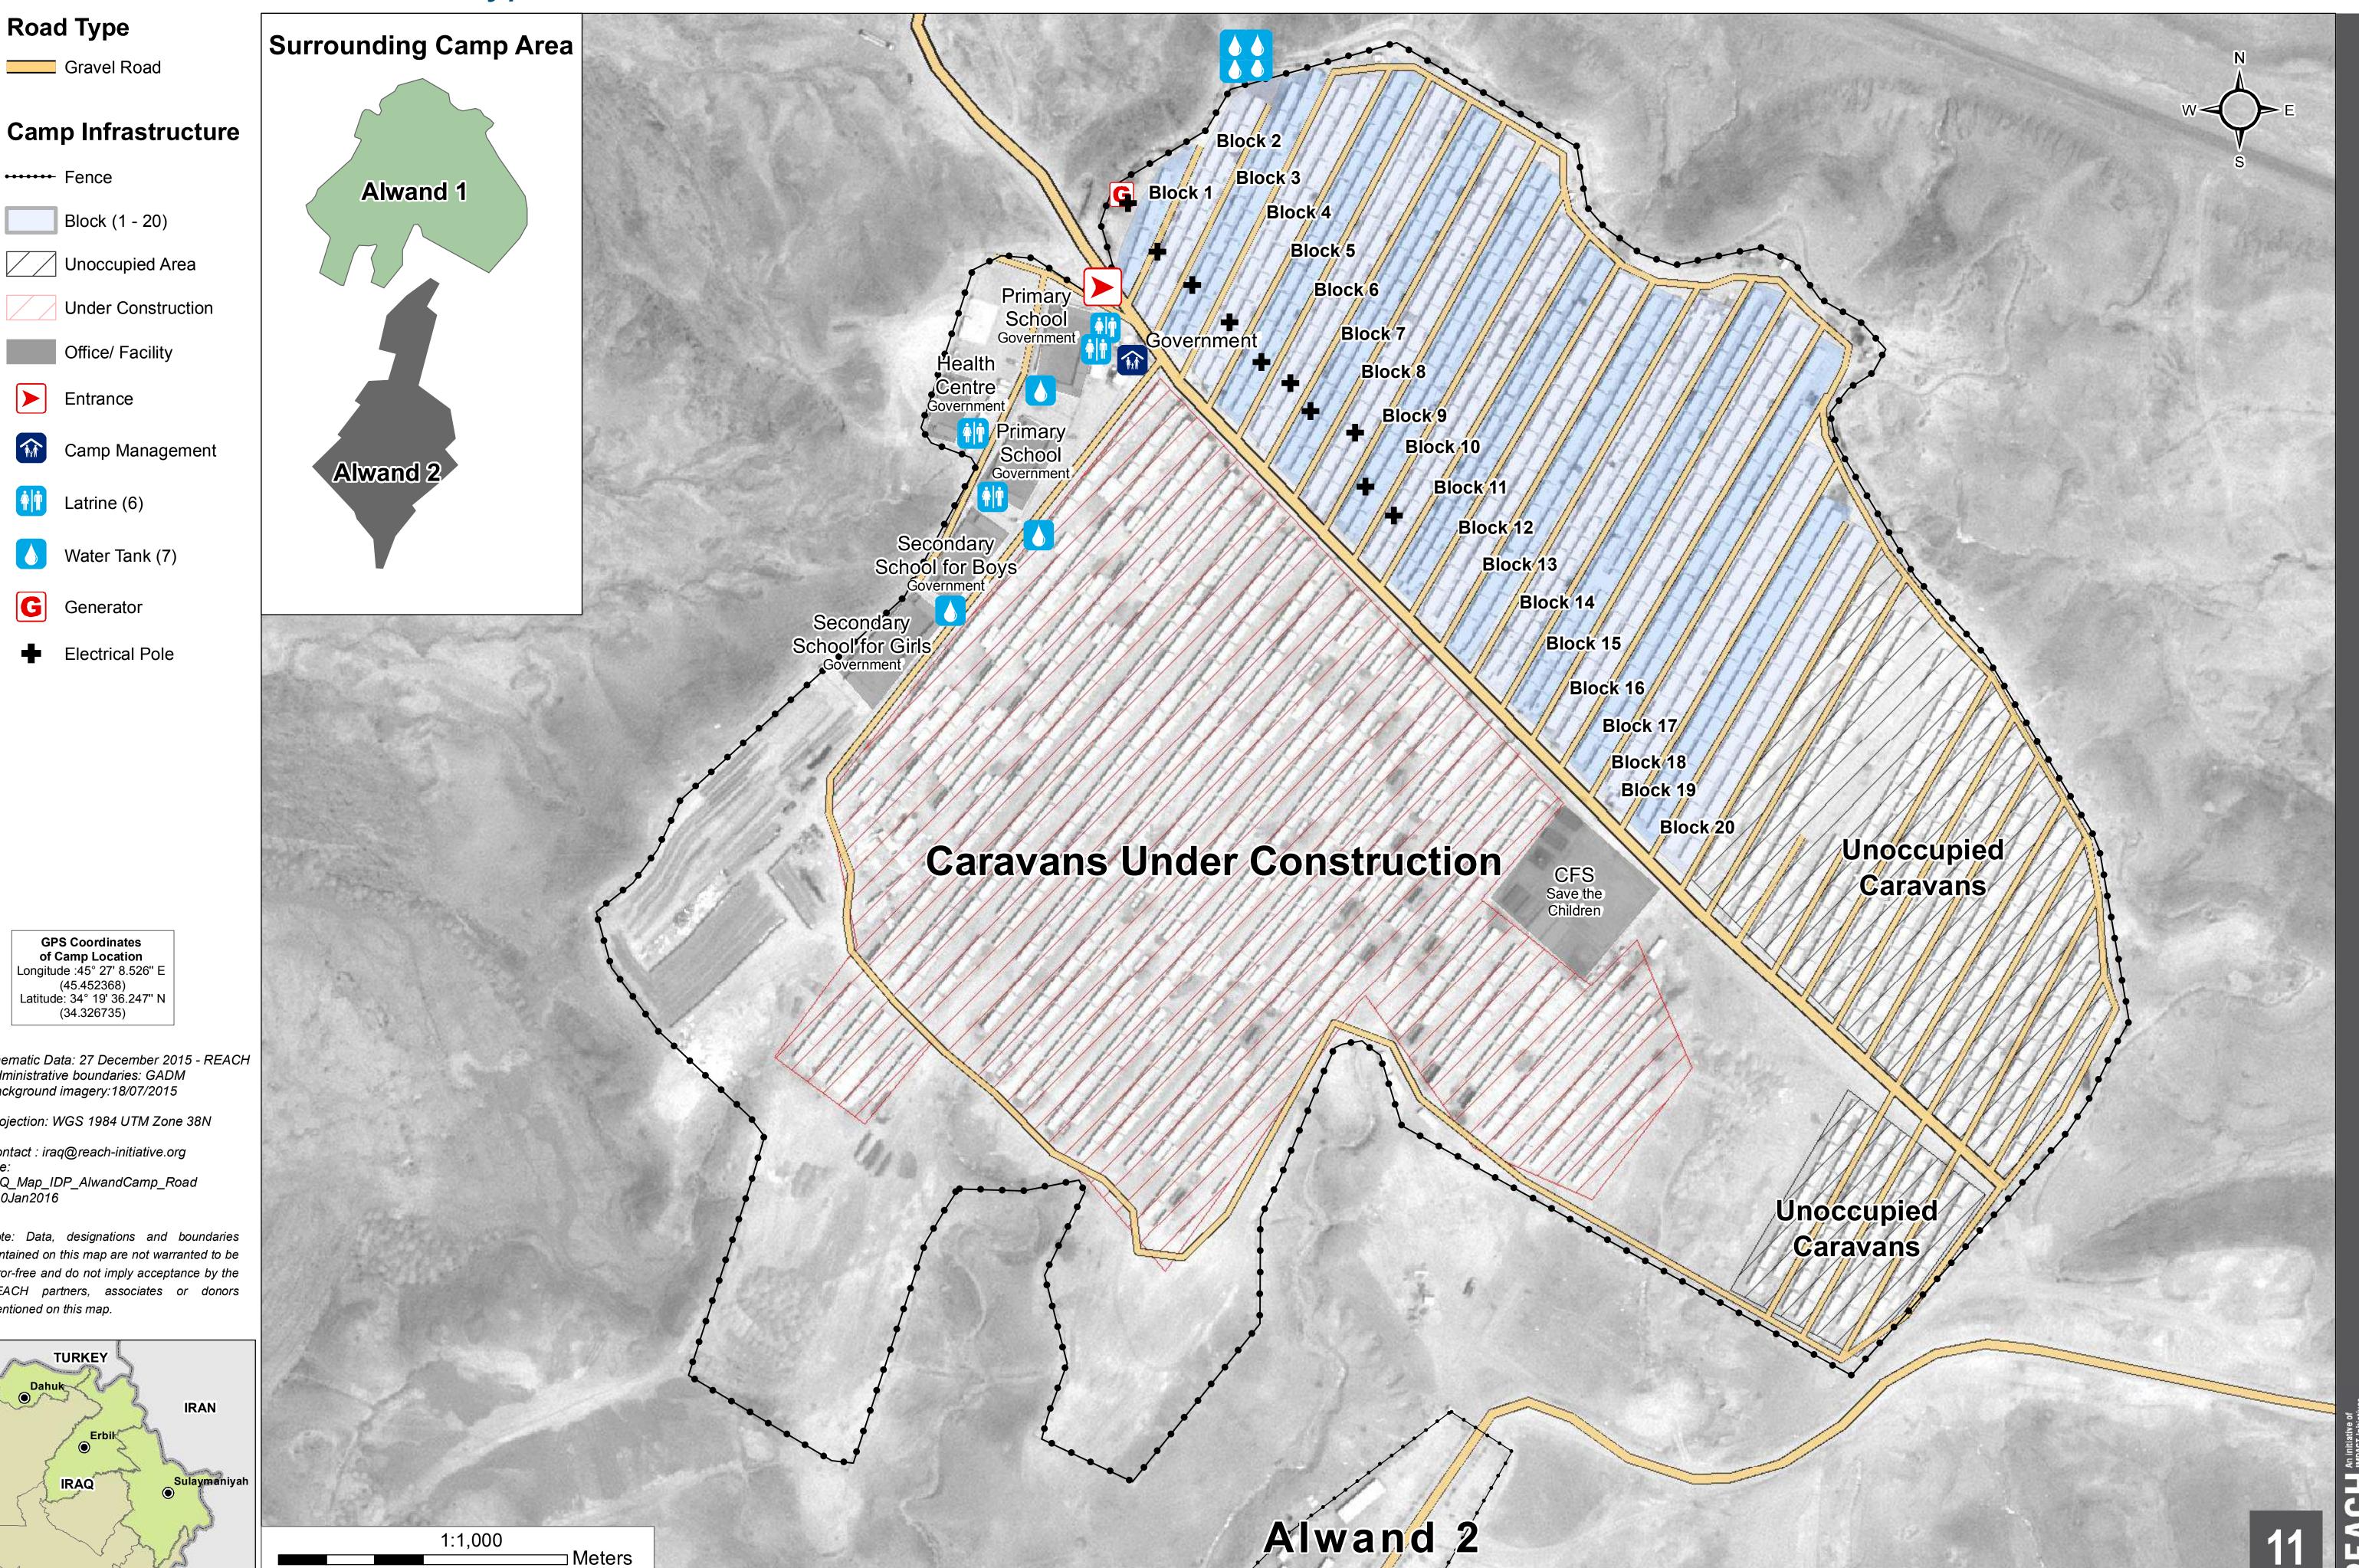

### IRAQ - Diyala Governorate - Alwand 1 Road Type - December 2015

## Gravel Road

#### ····· Fence

Road Type

Block (1 - 20)

**Unoccupied Area** 

**Under Construction** 

Office/ Facility

Camp Management

Latrine (6)

Water Tank (7)

Electrical Pole

**GPS Coordinates** of Camp Location Longitude :45° 27' 8.526" E (45.452368)Latitude: 34° 19' 36.247" N (34.326735)

Thematic Data: 27 December 2015 - REACH Administrative boundaries: GADM Background imagery:18/07/2015

Projection: WGS 1984 UTM Zone 38N

Contact: iraq@reach-initiative.org

IRQ\_Map\_IDP\_AlwandCamp\_Road \_10Jan2016

Note: Data, designations and boundaries error-free and do not imply acceptance by the REACH partners, associates or donors mentioned on this map.