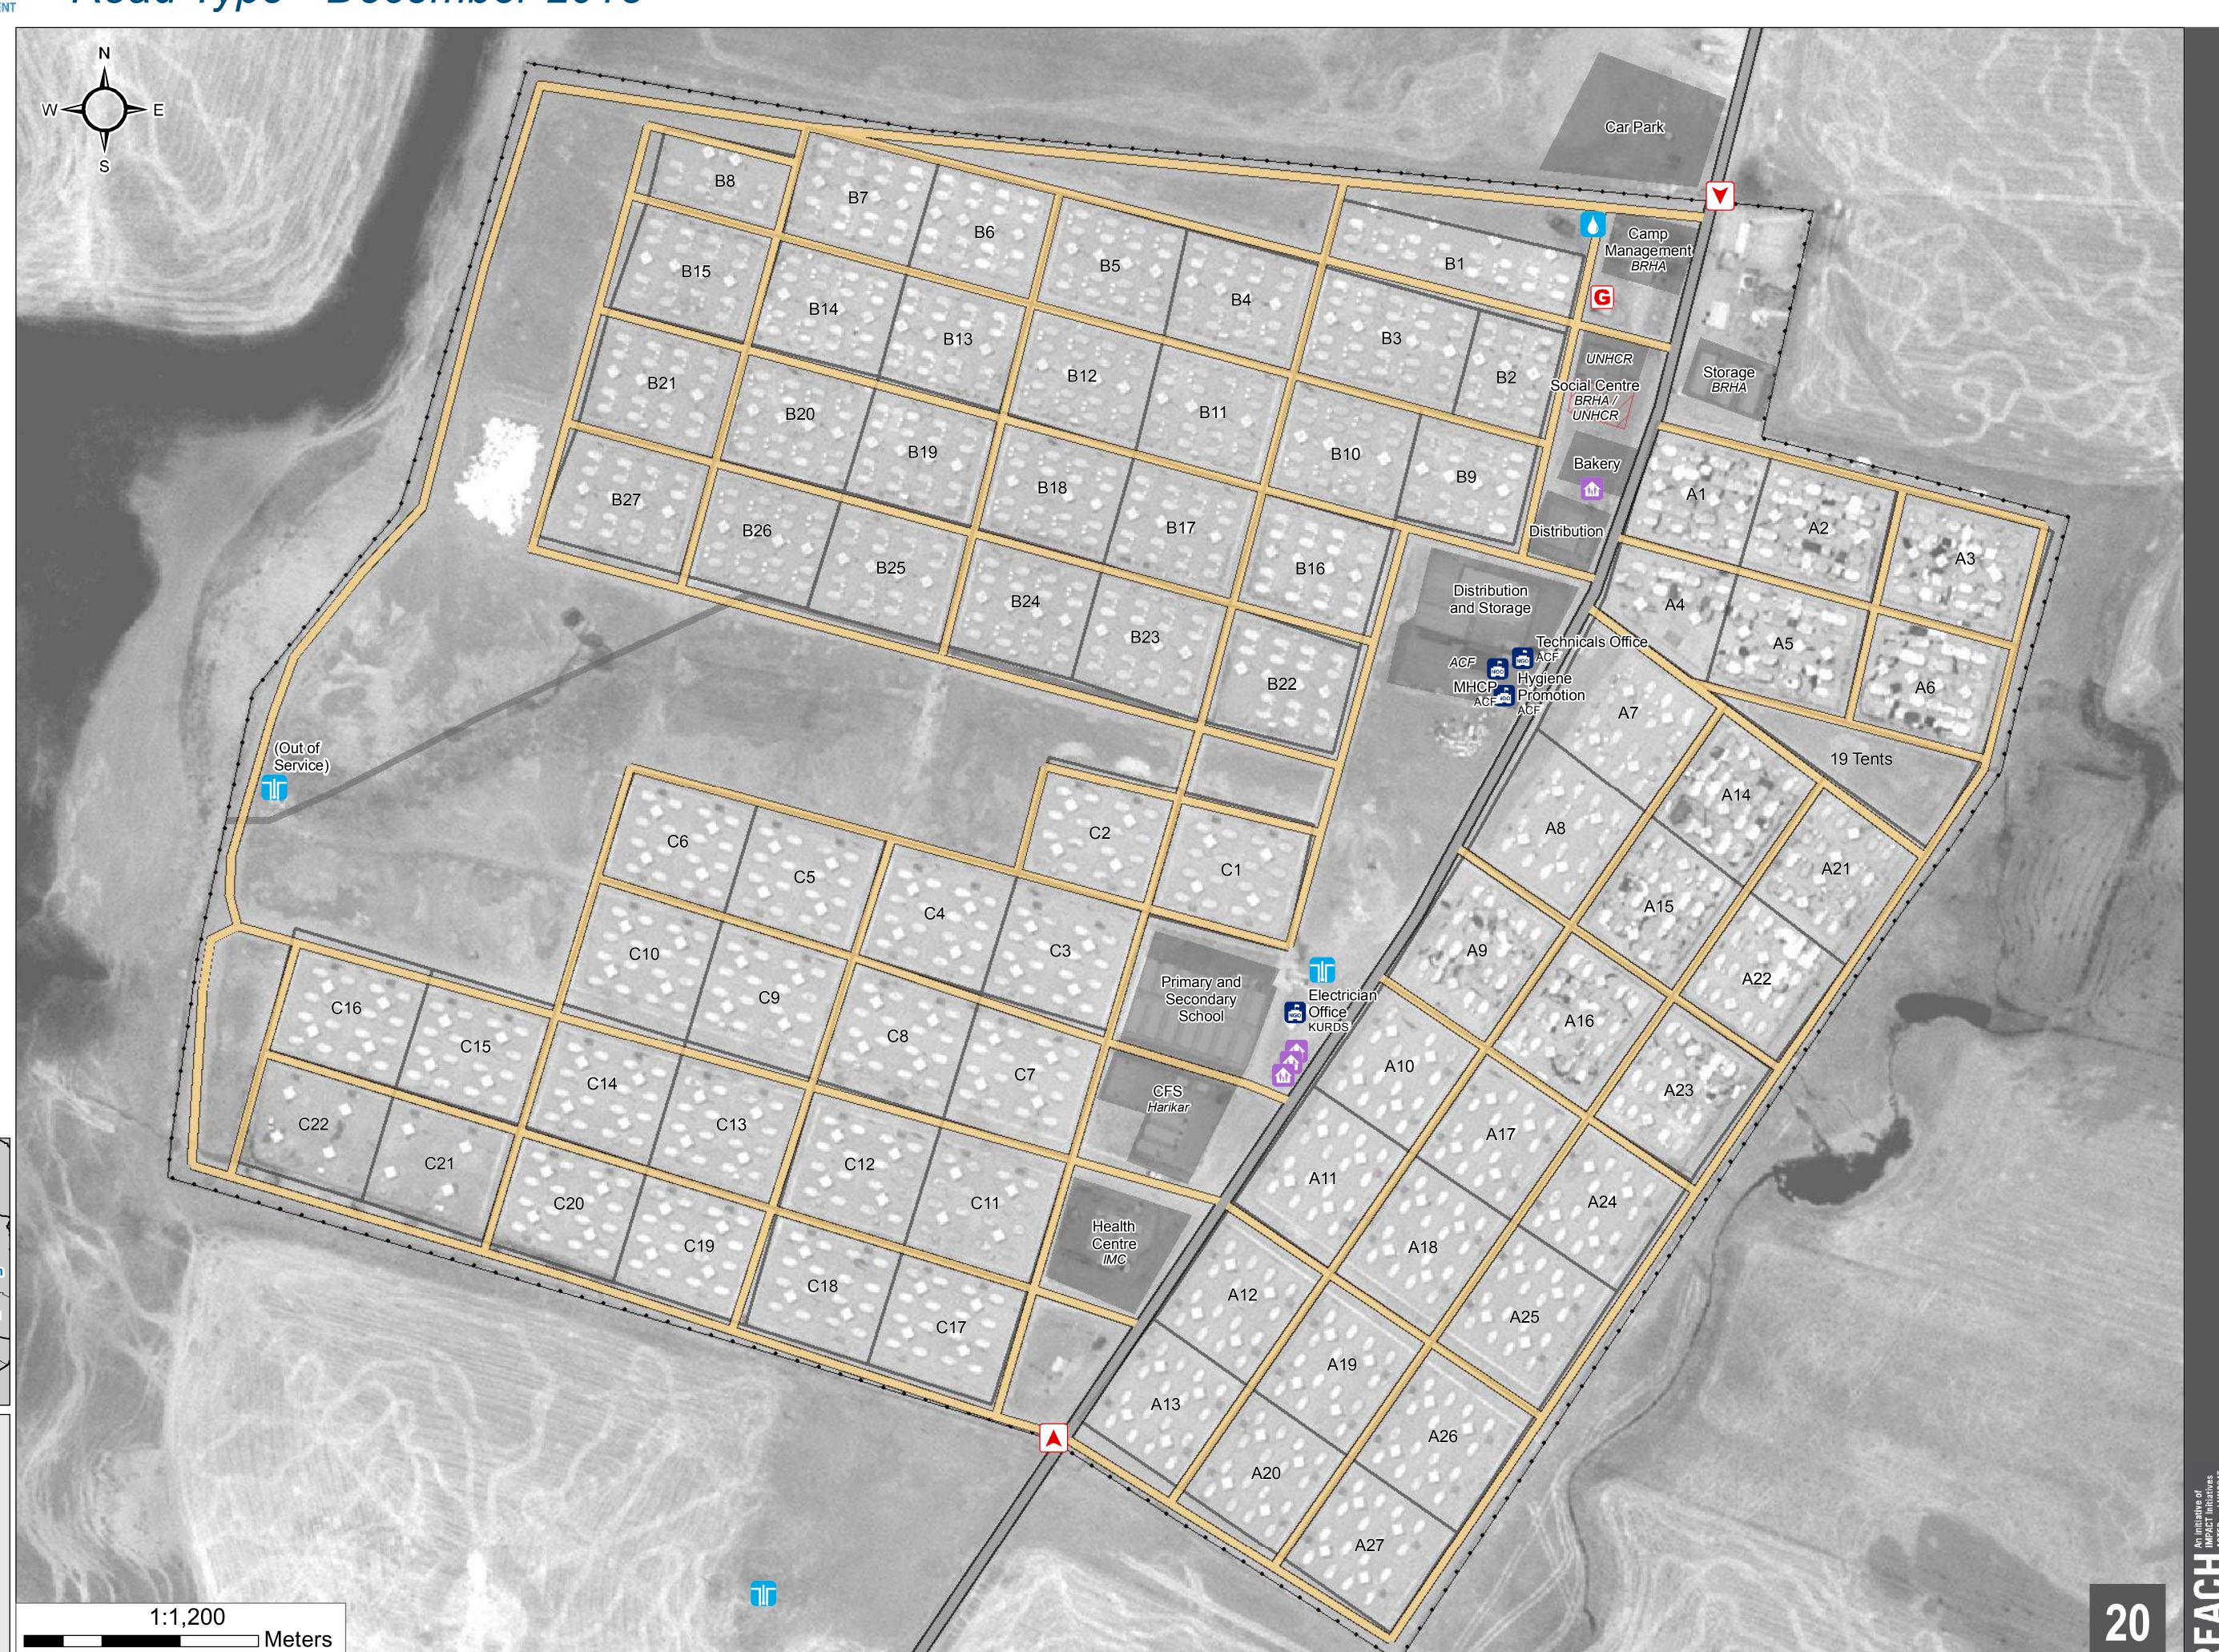

# **IRAQ - Sheikhan** *Road Type - December 2015*

For Humanitarian Purposes Only Production date: 10 January 2016