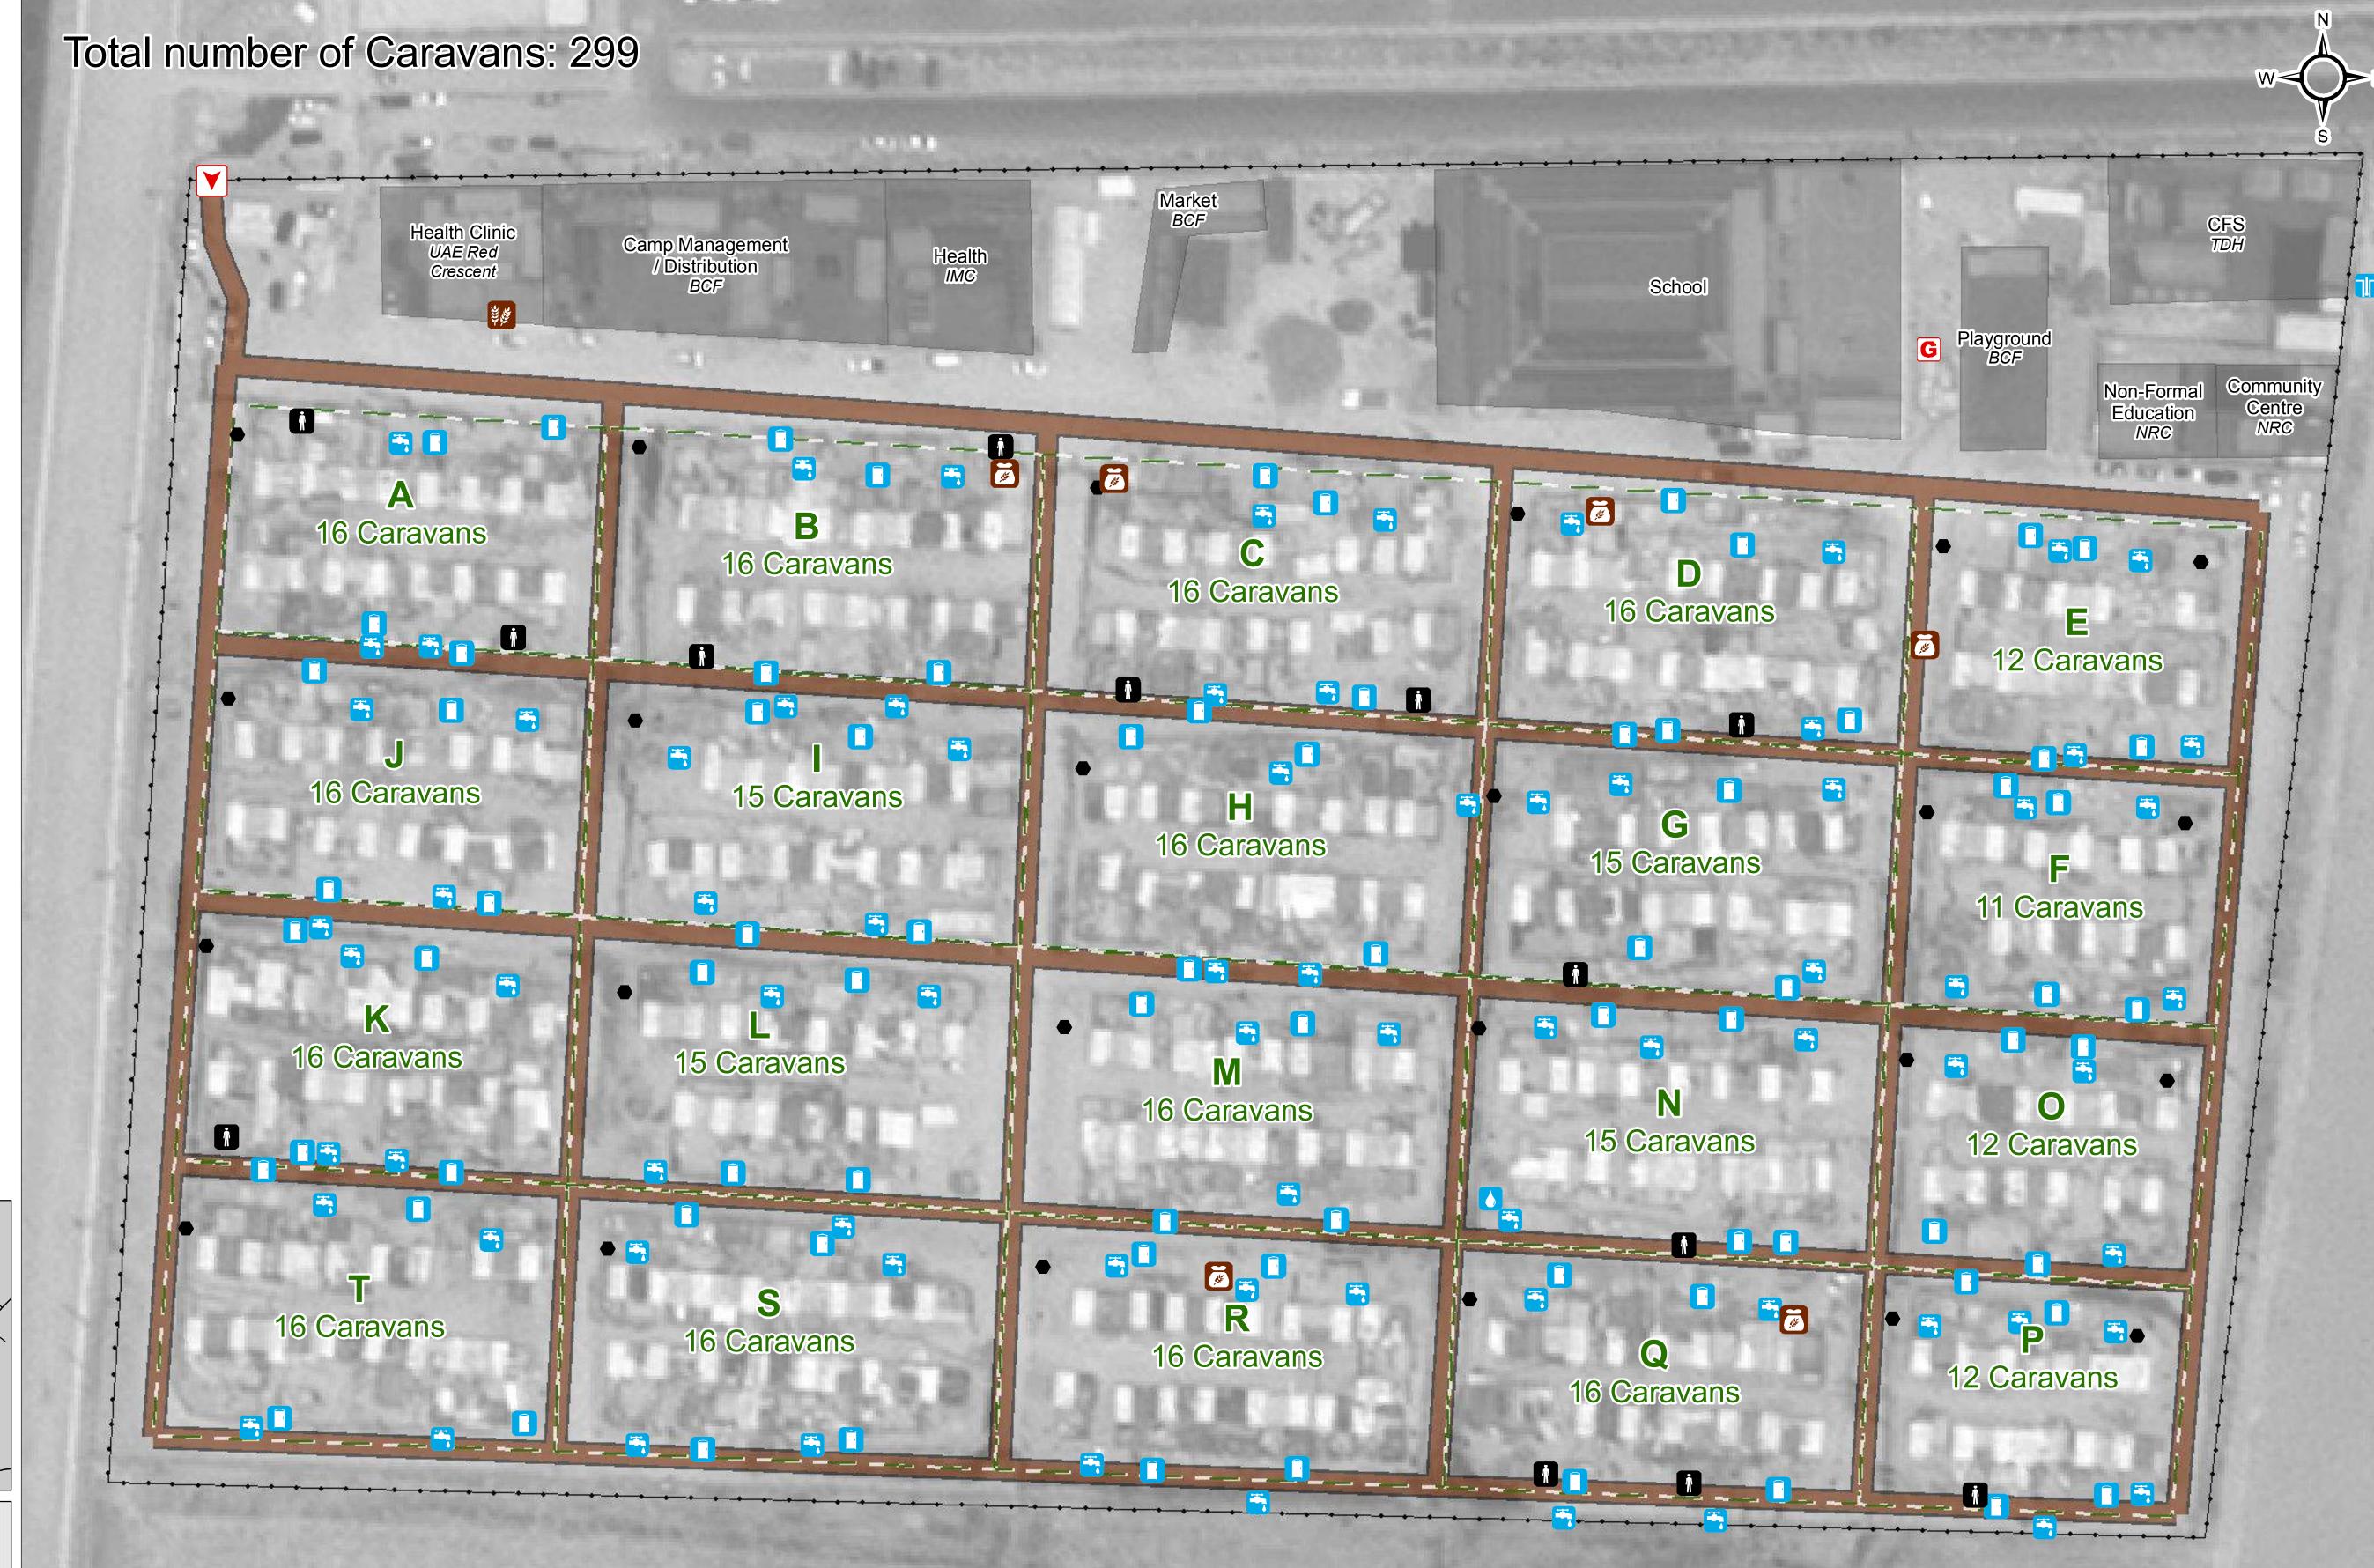

# **IRAQ - Bardarash** *Road Type - December 2015*

For Humanitarian Purposes Only Production date: 15 January 2016

Network Tower