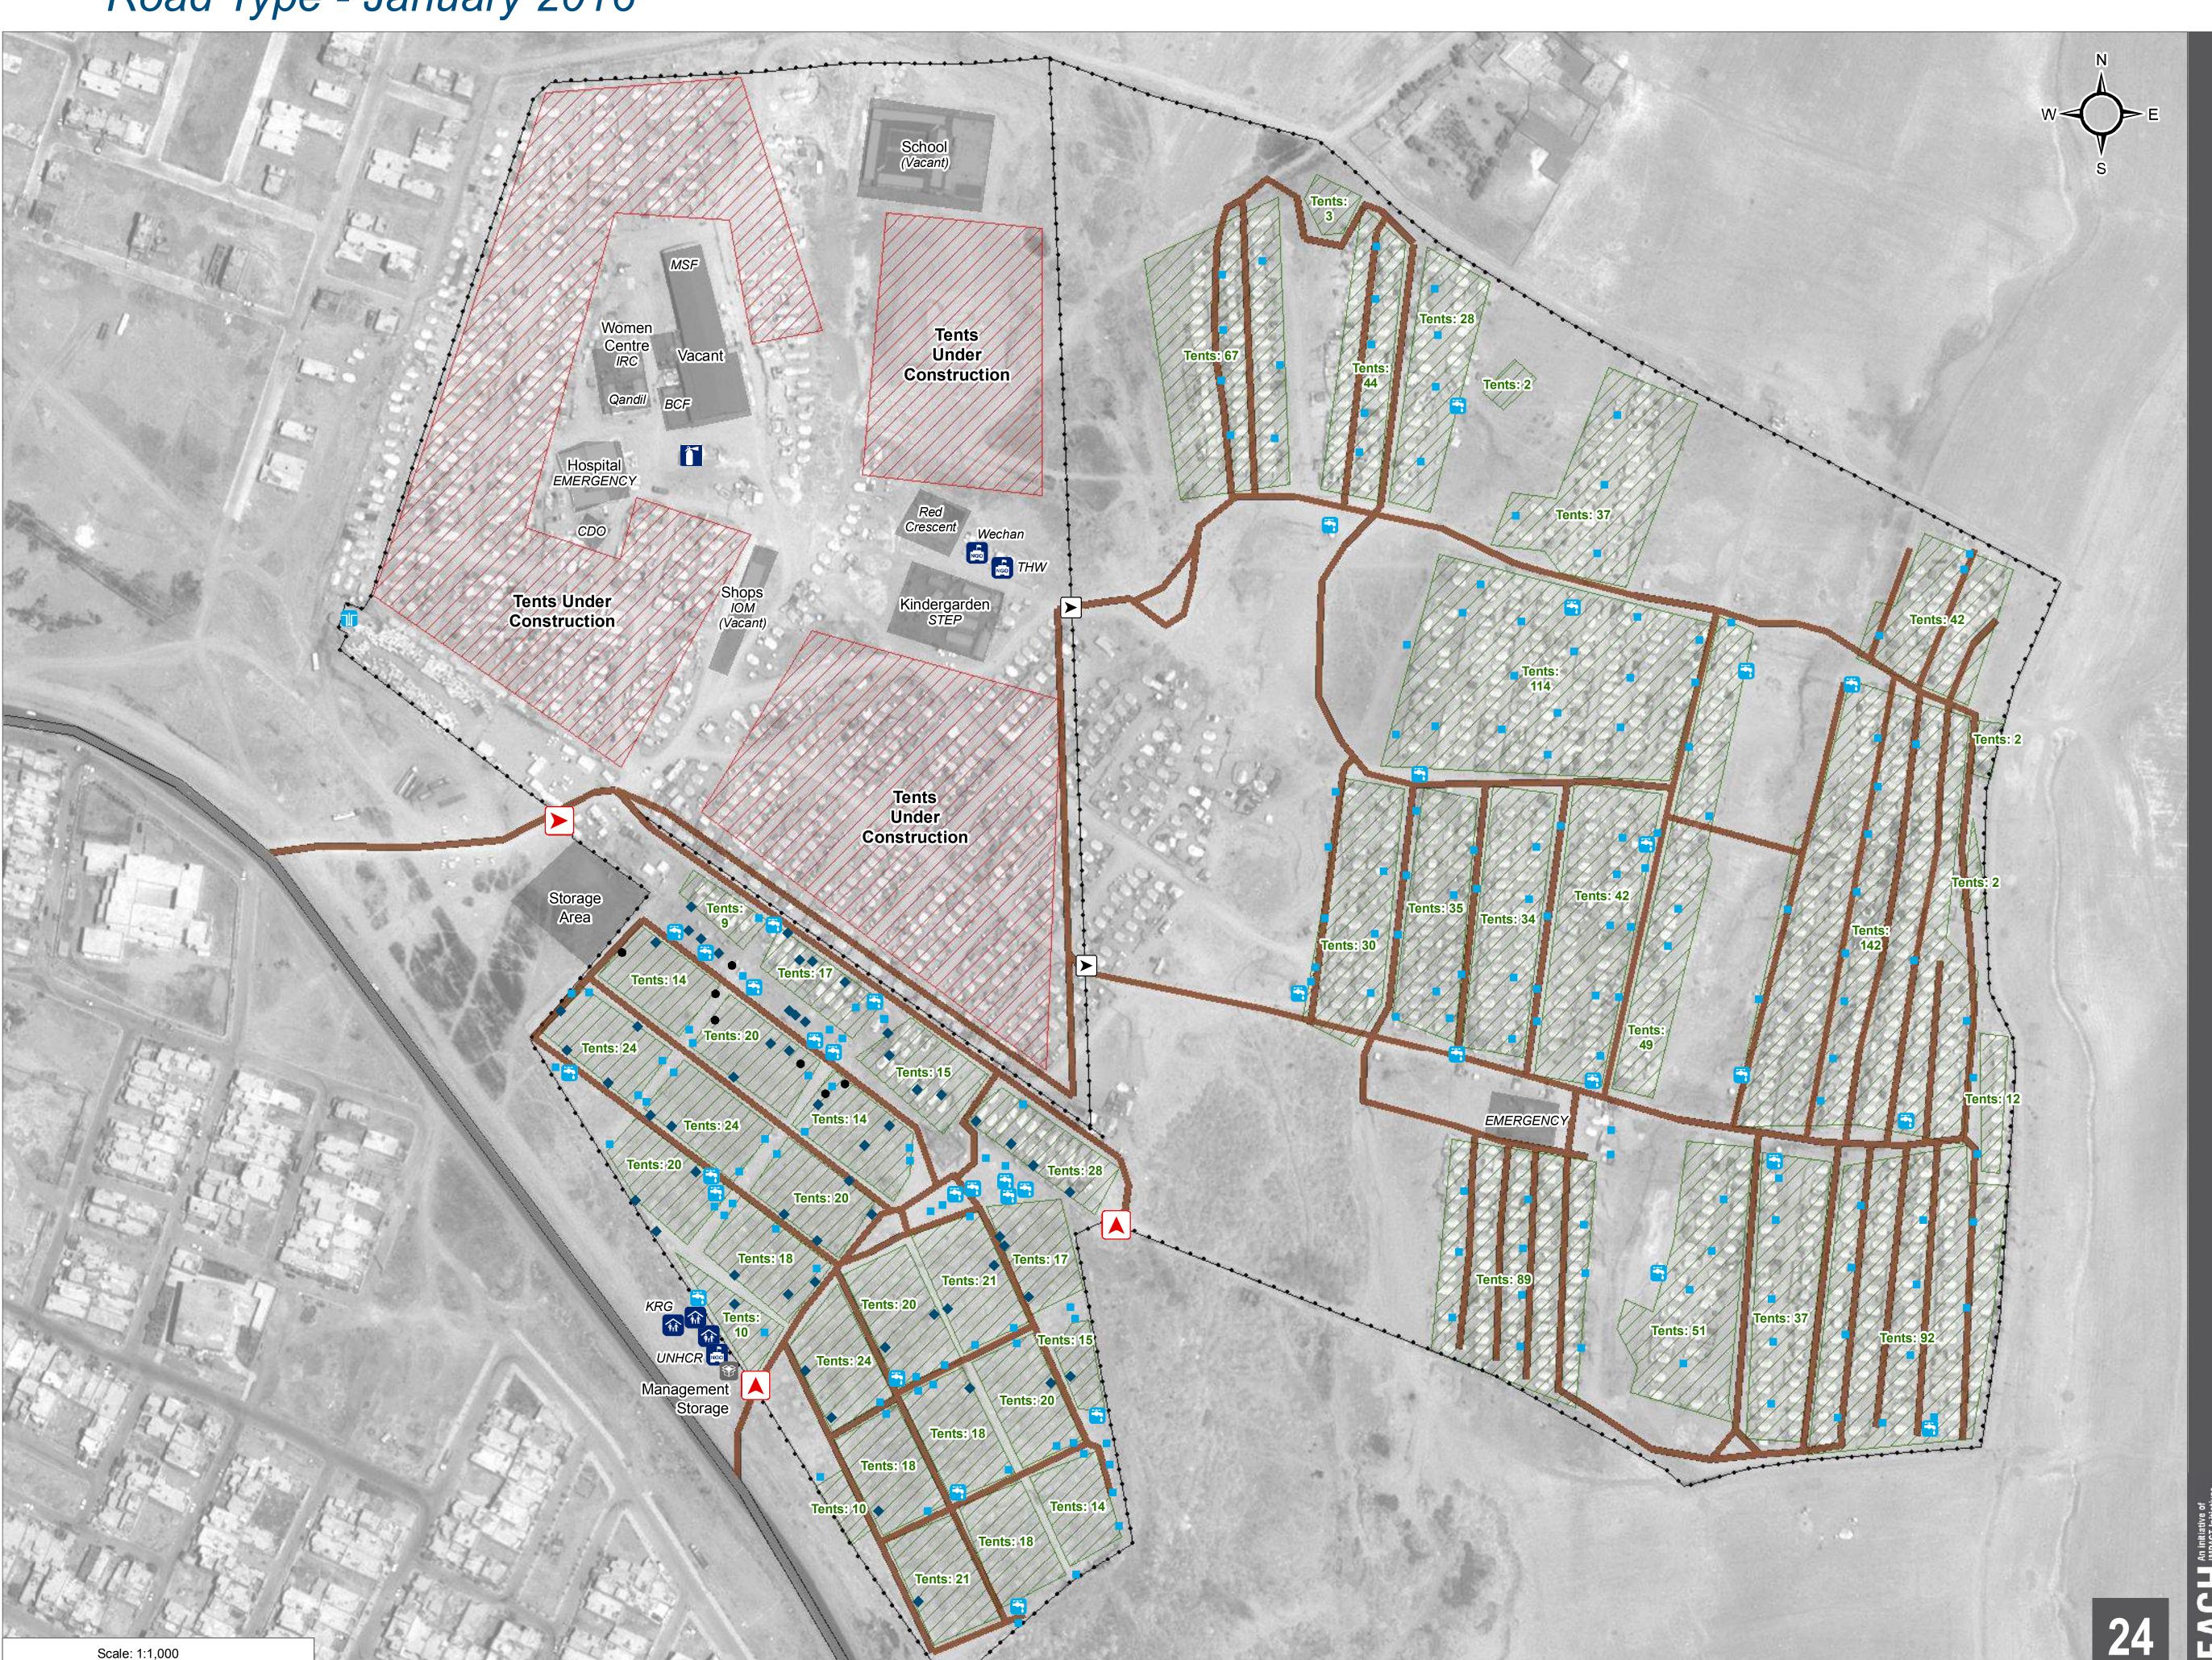

# IRAQ - Sulaymaniyah Governorate - Ashti IDP Road Type - December 2015

0 15 30

#### Road Type

Black Top Road

Muddy Road

#### **Camp Infrastructure**

····· Fence

Tented Area

Under Construction

Office / Facility

Entrance

► Inside Camp Gate

Camp Management

Office

Storage

Latrine and Shower (190)

Latrine (7)

◆ Shower (57)

Borehole (1)

Tapstand (35)

Fire Station

#### GPS Coordinates of Camp Location: Longitude: 45° 35' 24.967" E (45.590269)

(45.590269) Latitude: 35° 25' 55.395" N (35.432054)

Thematic Data: 07/01/2016 - REACH Administrative boundaries: GADM Background imagery: 19/08/2015 Projection: WGS 1984 UTM Zone 38N

#### Contact: iraq@reach-initiative.org

IRQ\_Map\_IDP\_ArbatIDP\_Road\_21Jan2016

Note: Data, designations and boundaries contained on this map are not warranted to be error-free and do not imply acceptance by the REACH partners, associates or donors mentioned on this map.