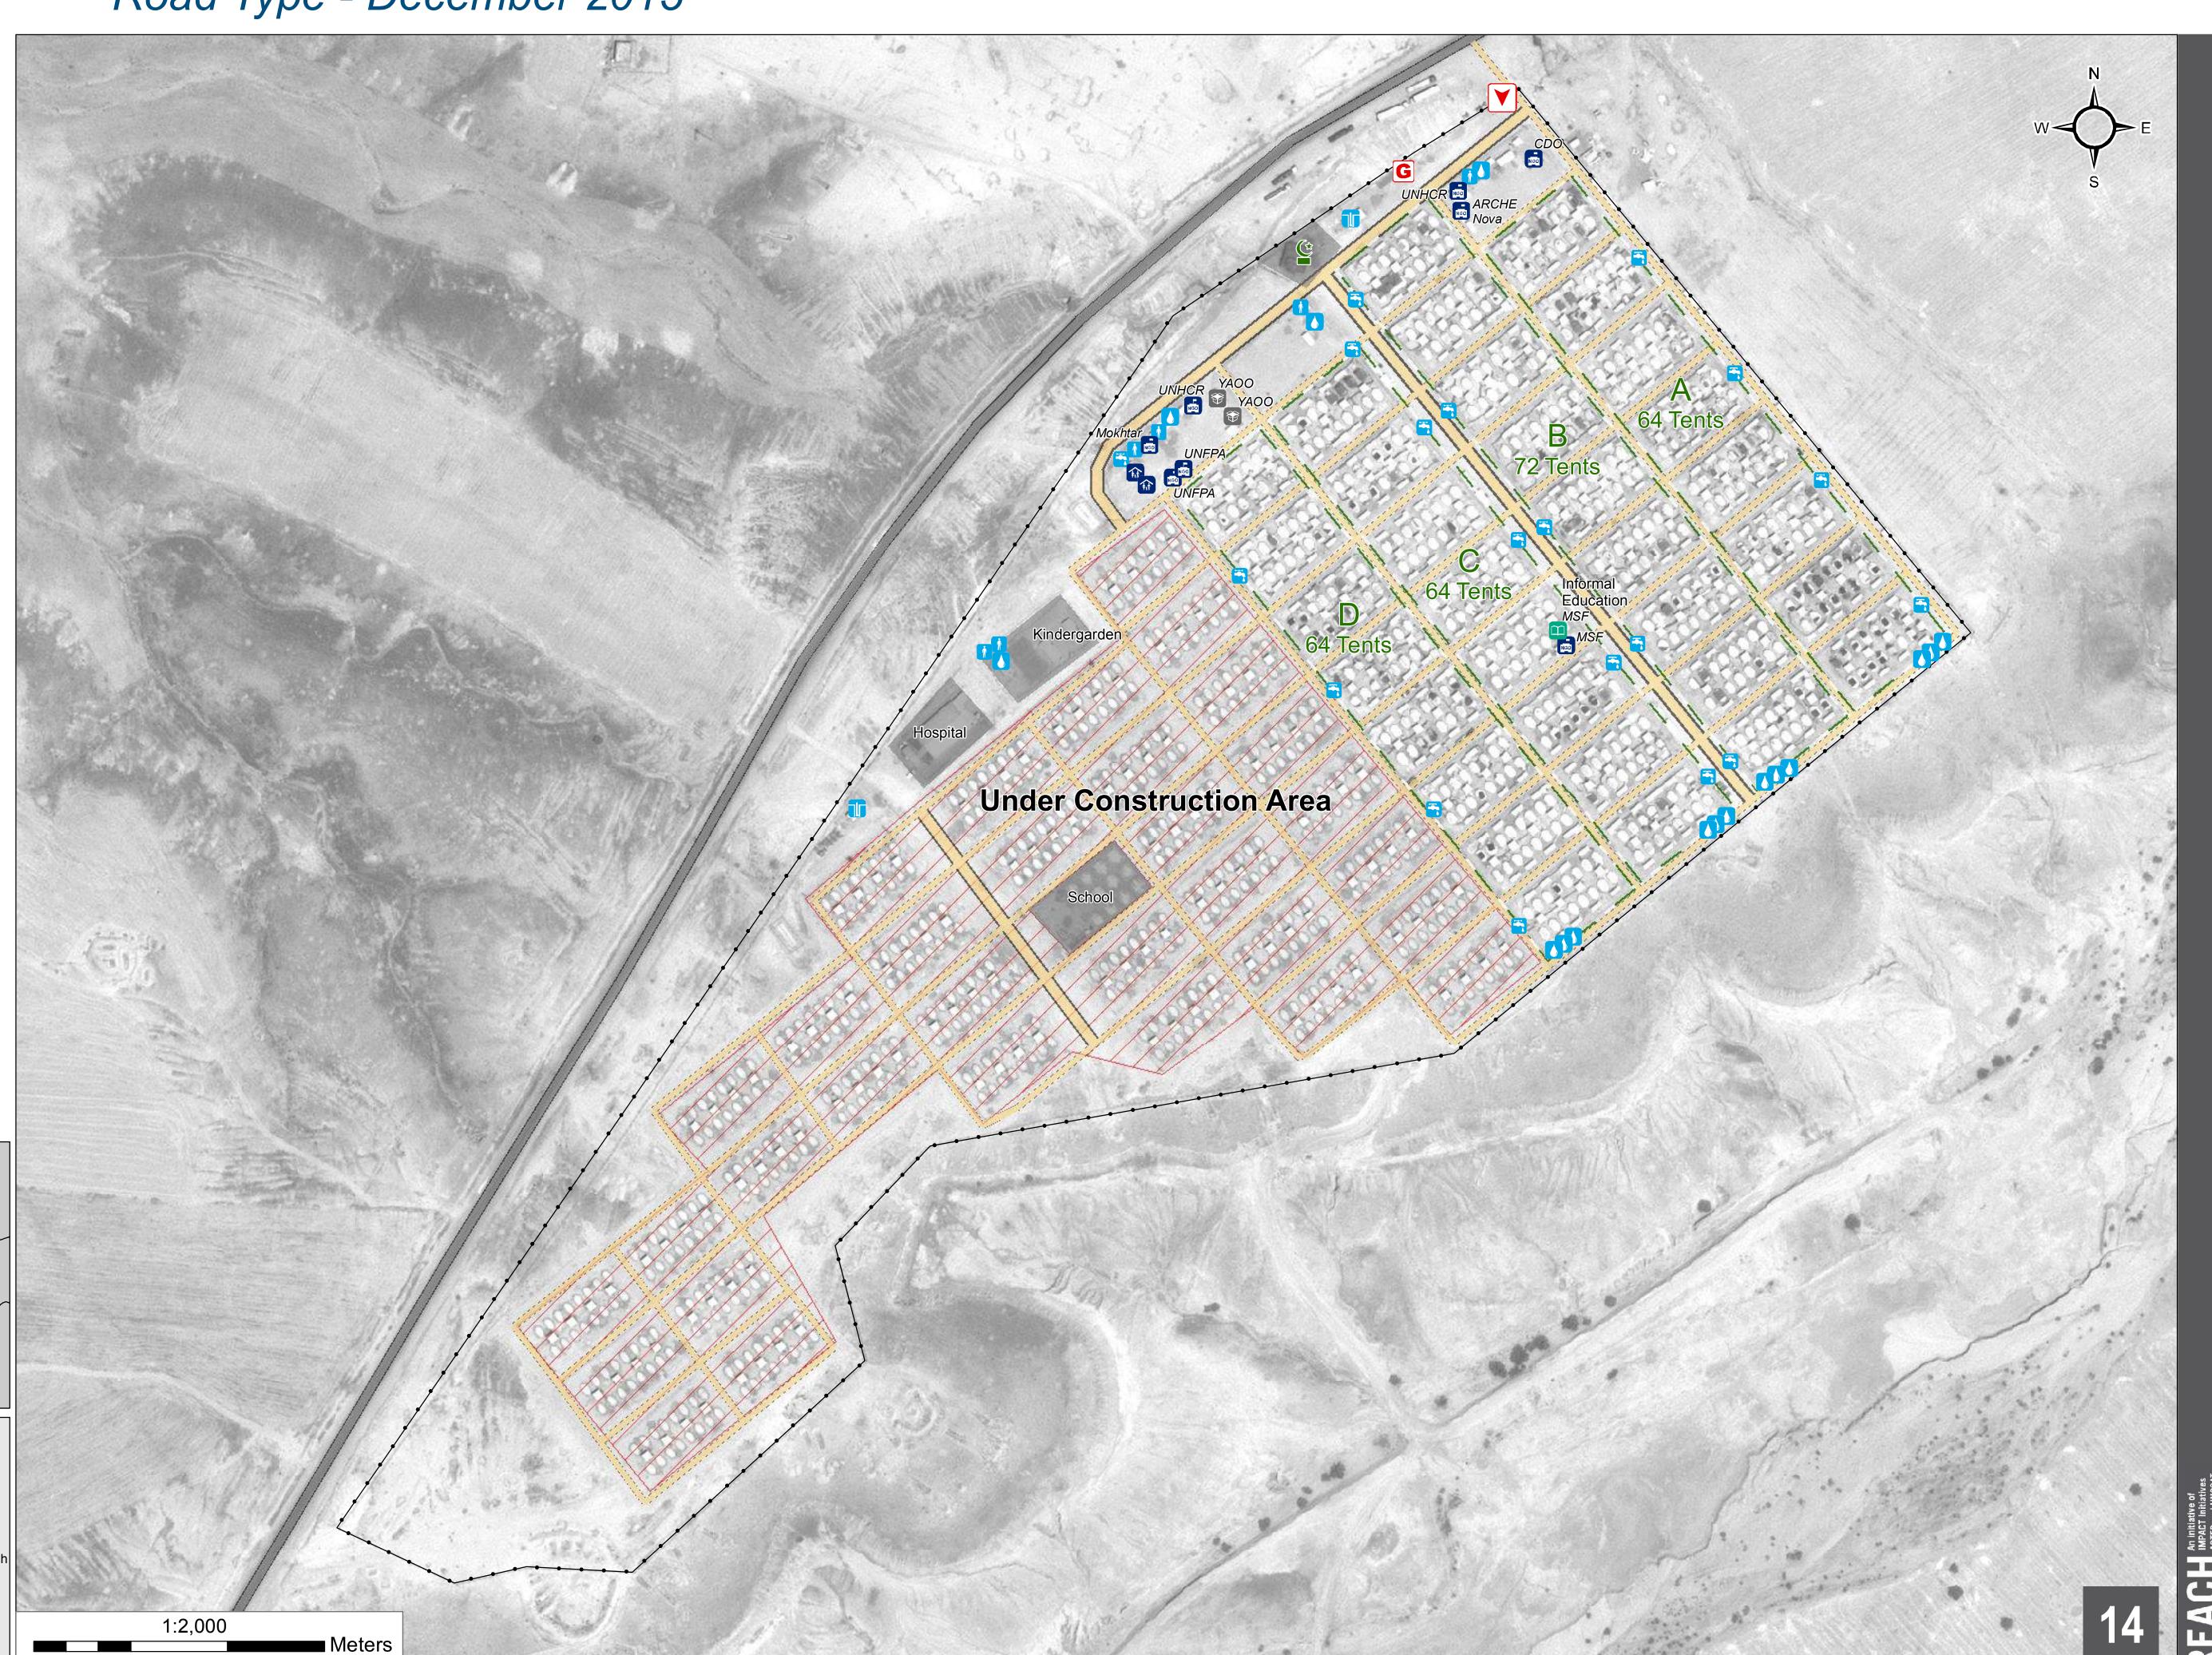

# **IRAQ - Diyala Governorate - Qoratu** *Road Type - December 2015*

150

# Road Type Black Top Road Gravel Road Camp Infrastructure Fence Sector Office / Facility Under Construction Intrance Office Education Mosque Latrine (6) Water Tank (16) Tap Stand (19) Borehole (2) Generator Storage GPS Coordinates of Camp Location

Administrative boundaries: GADM Background imagery: 18/07/2015

Projection: WGS 1984 UTM Zone 38N

Contact : iraq@reach-initiative.org File: IRQ\_IDP\_Qoratu\_Road\_10Jan2016