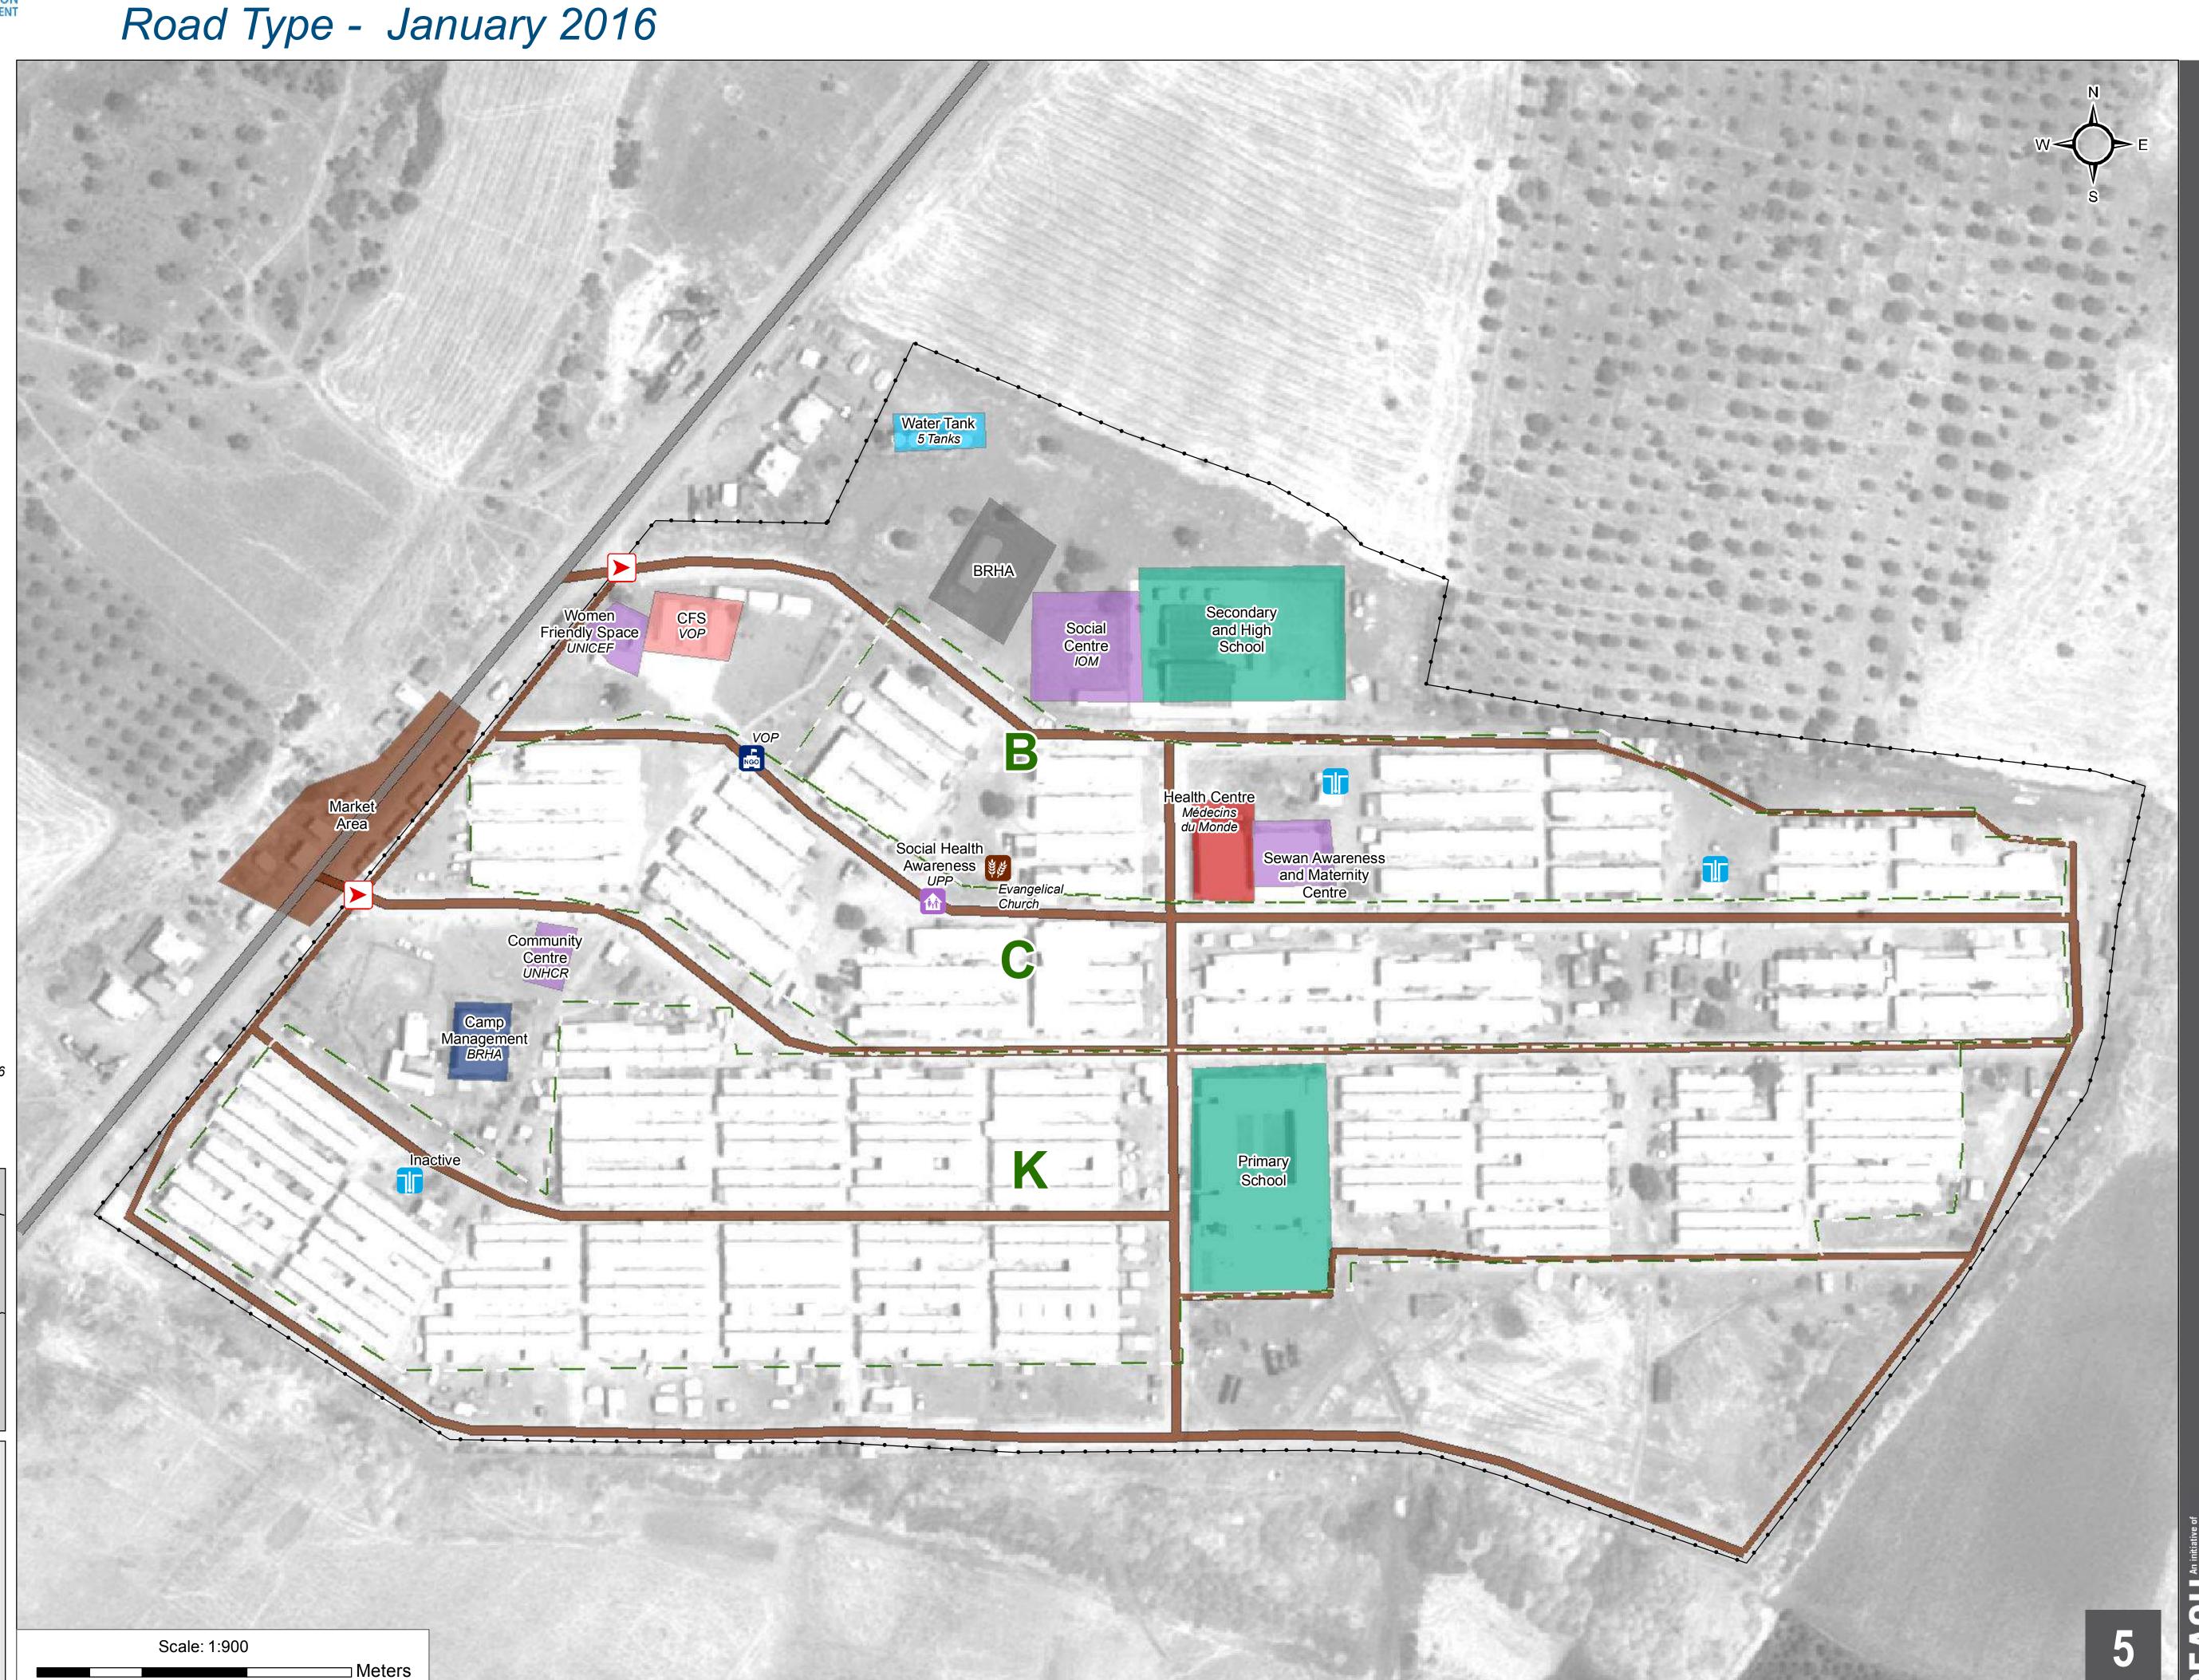

## IRAQ - Duhok Governorate - Kabarto 1

Road Type - December 2015

180

Sulaymaniyah

1:2,000

120