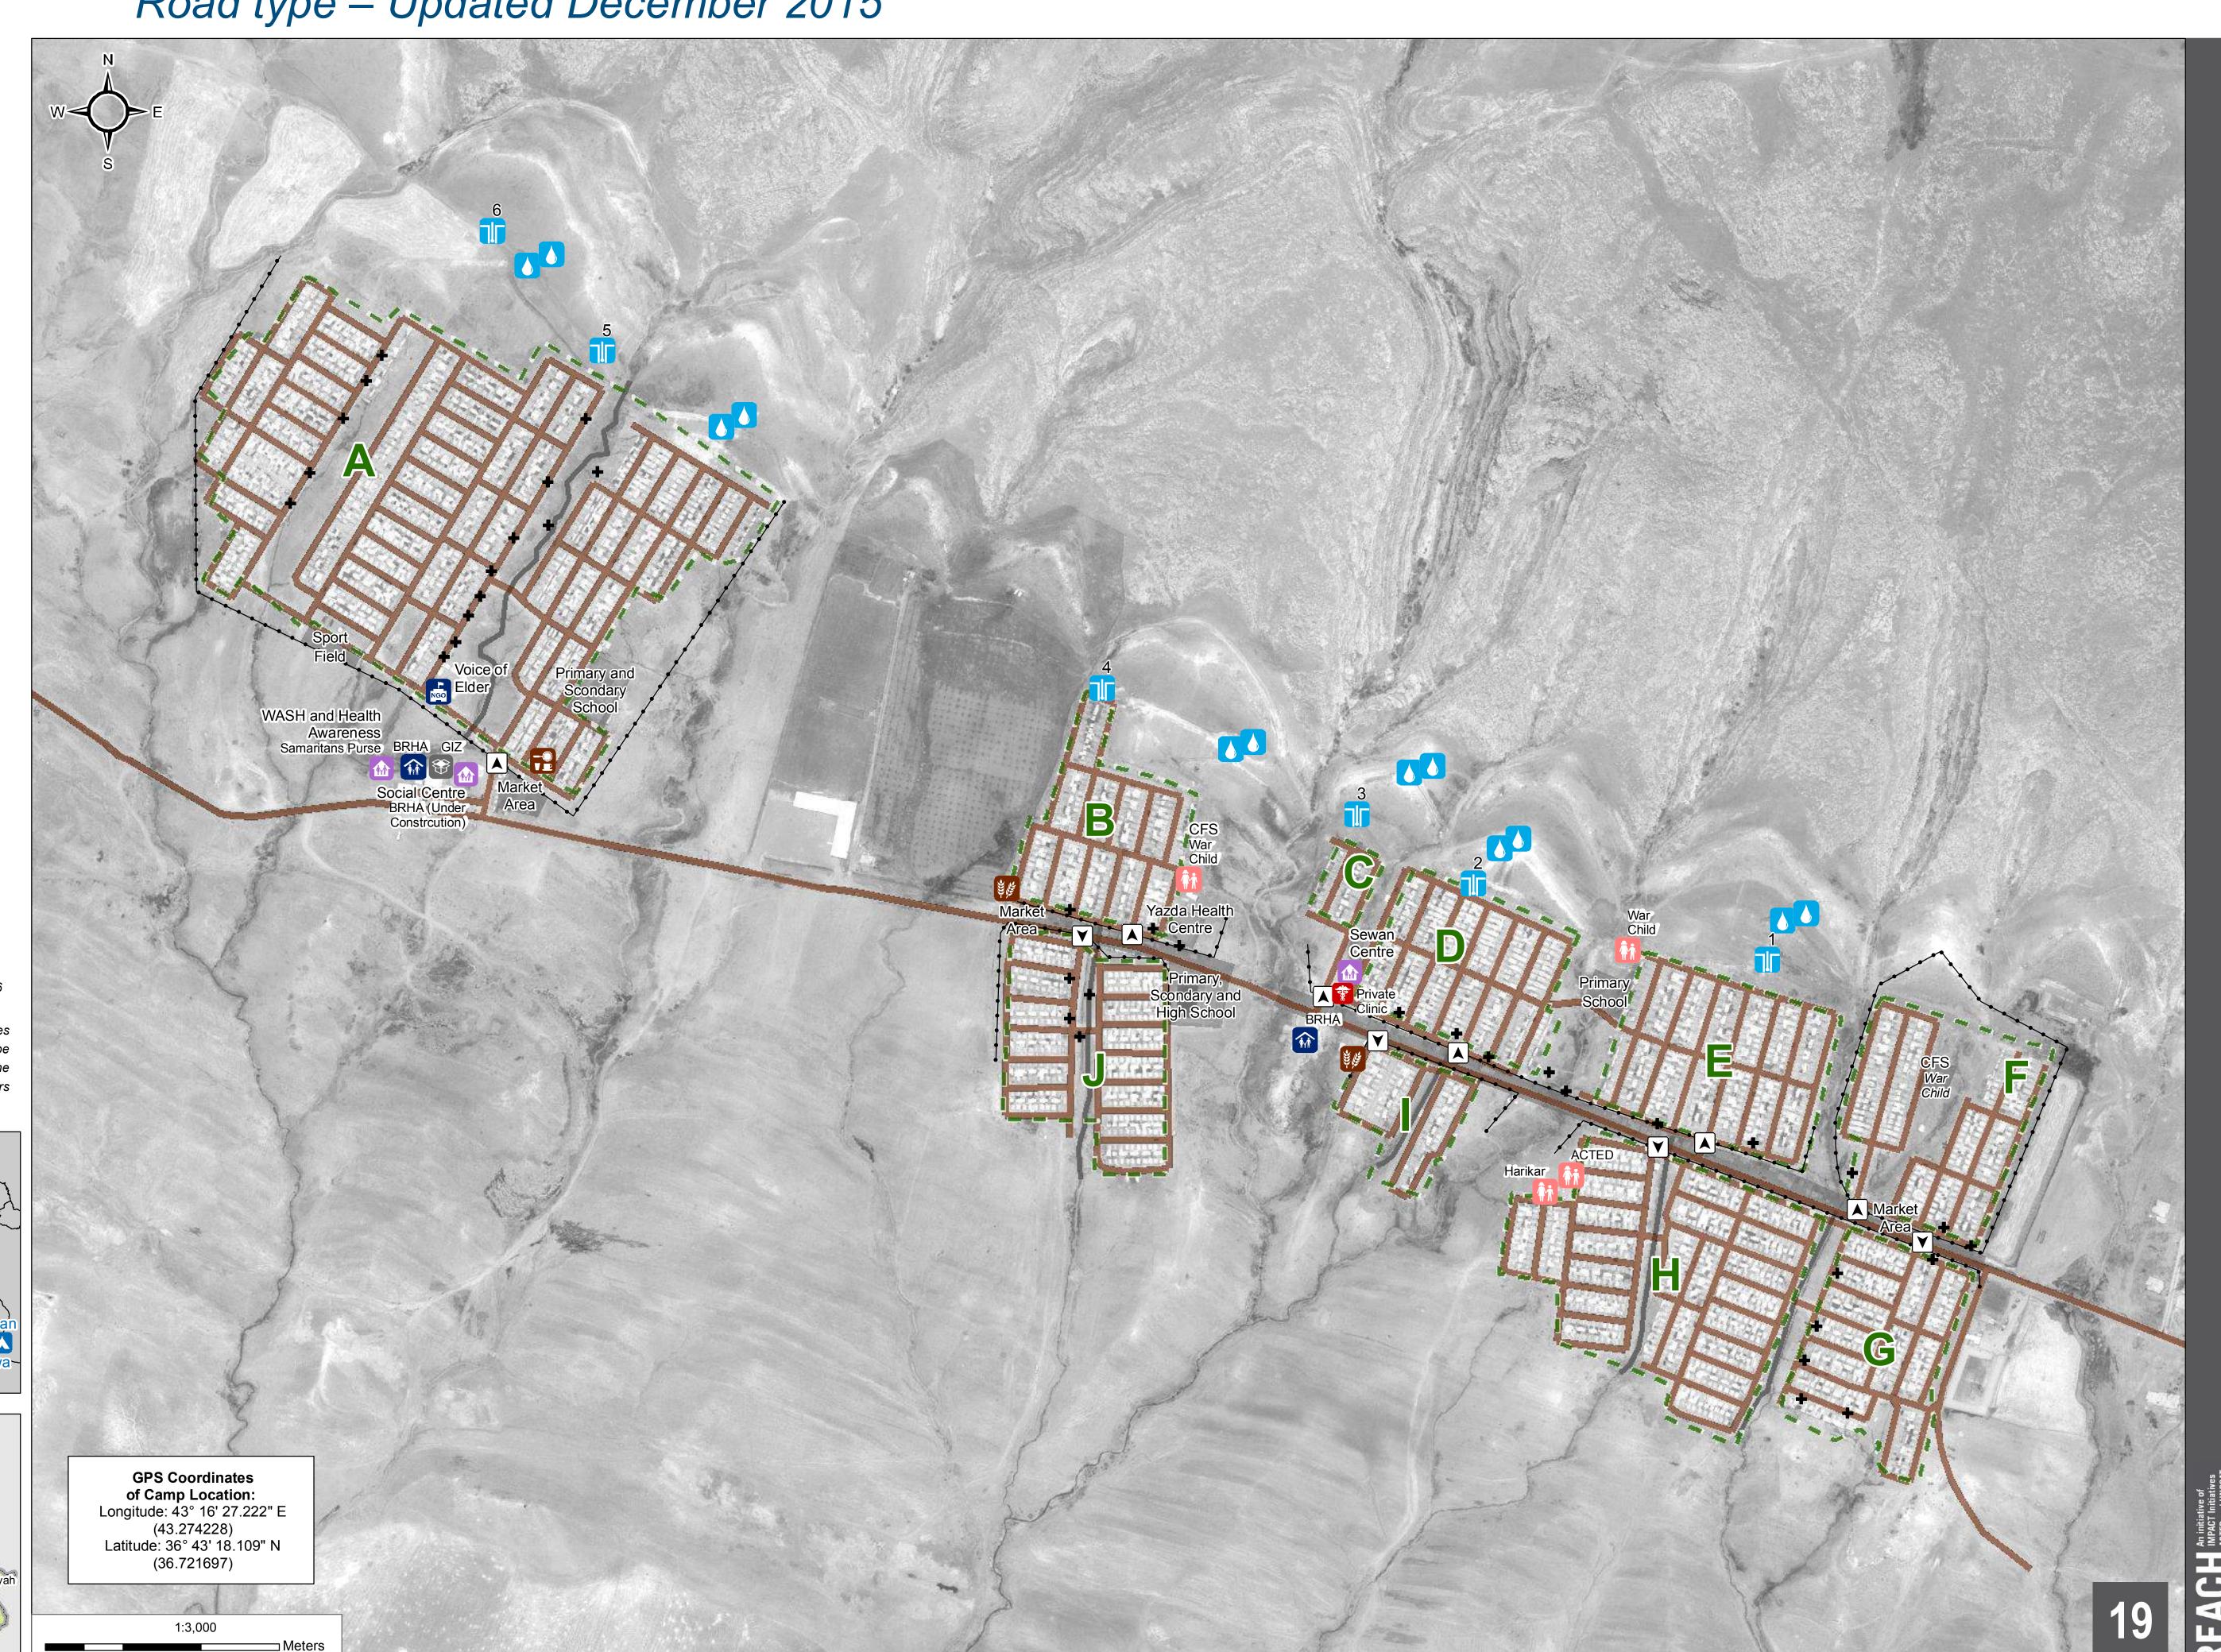

# **IRAQ - Bardarash** *Road Type - December 2015*

For Humanitarian Purposes Only Production date: 15 January 2016

Network Tower