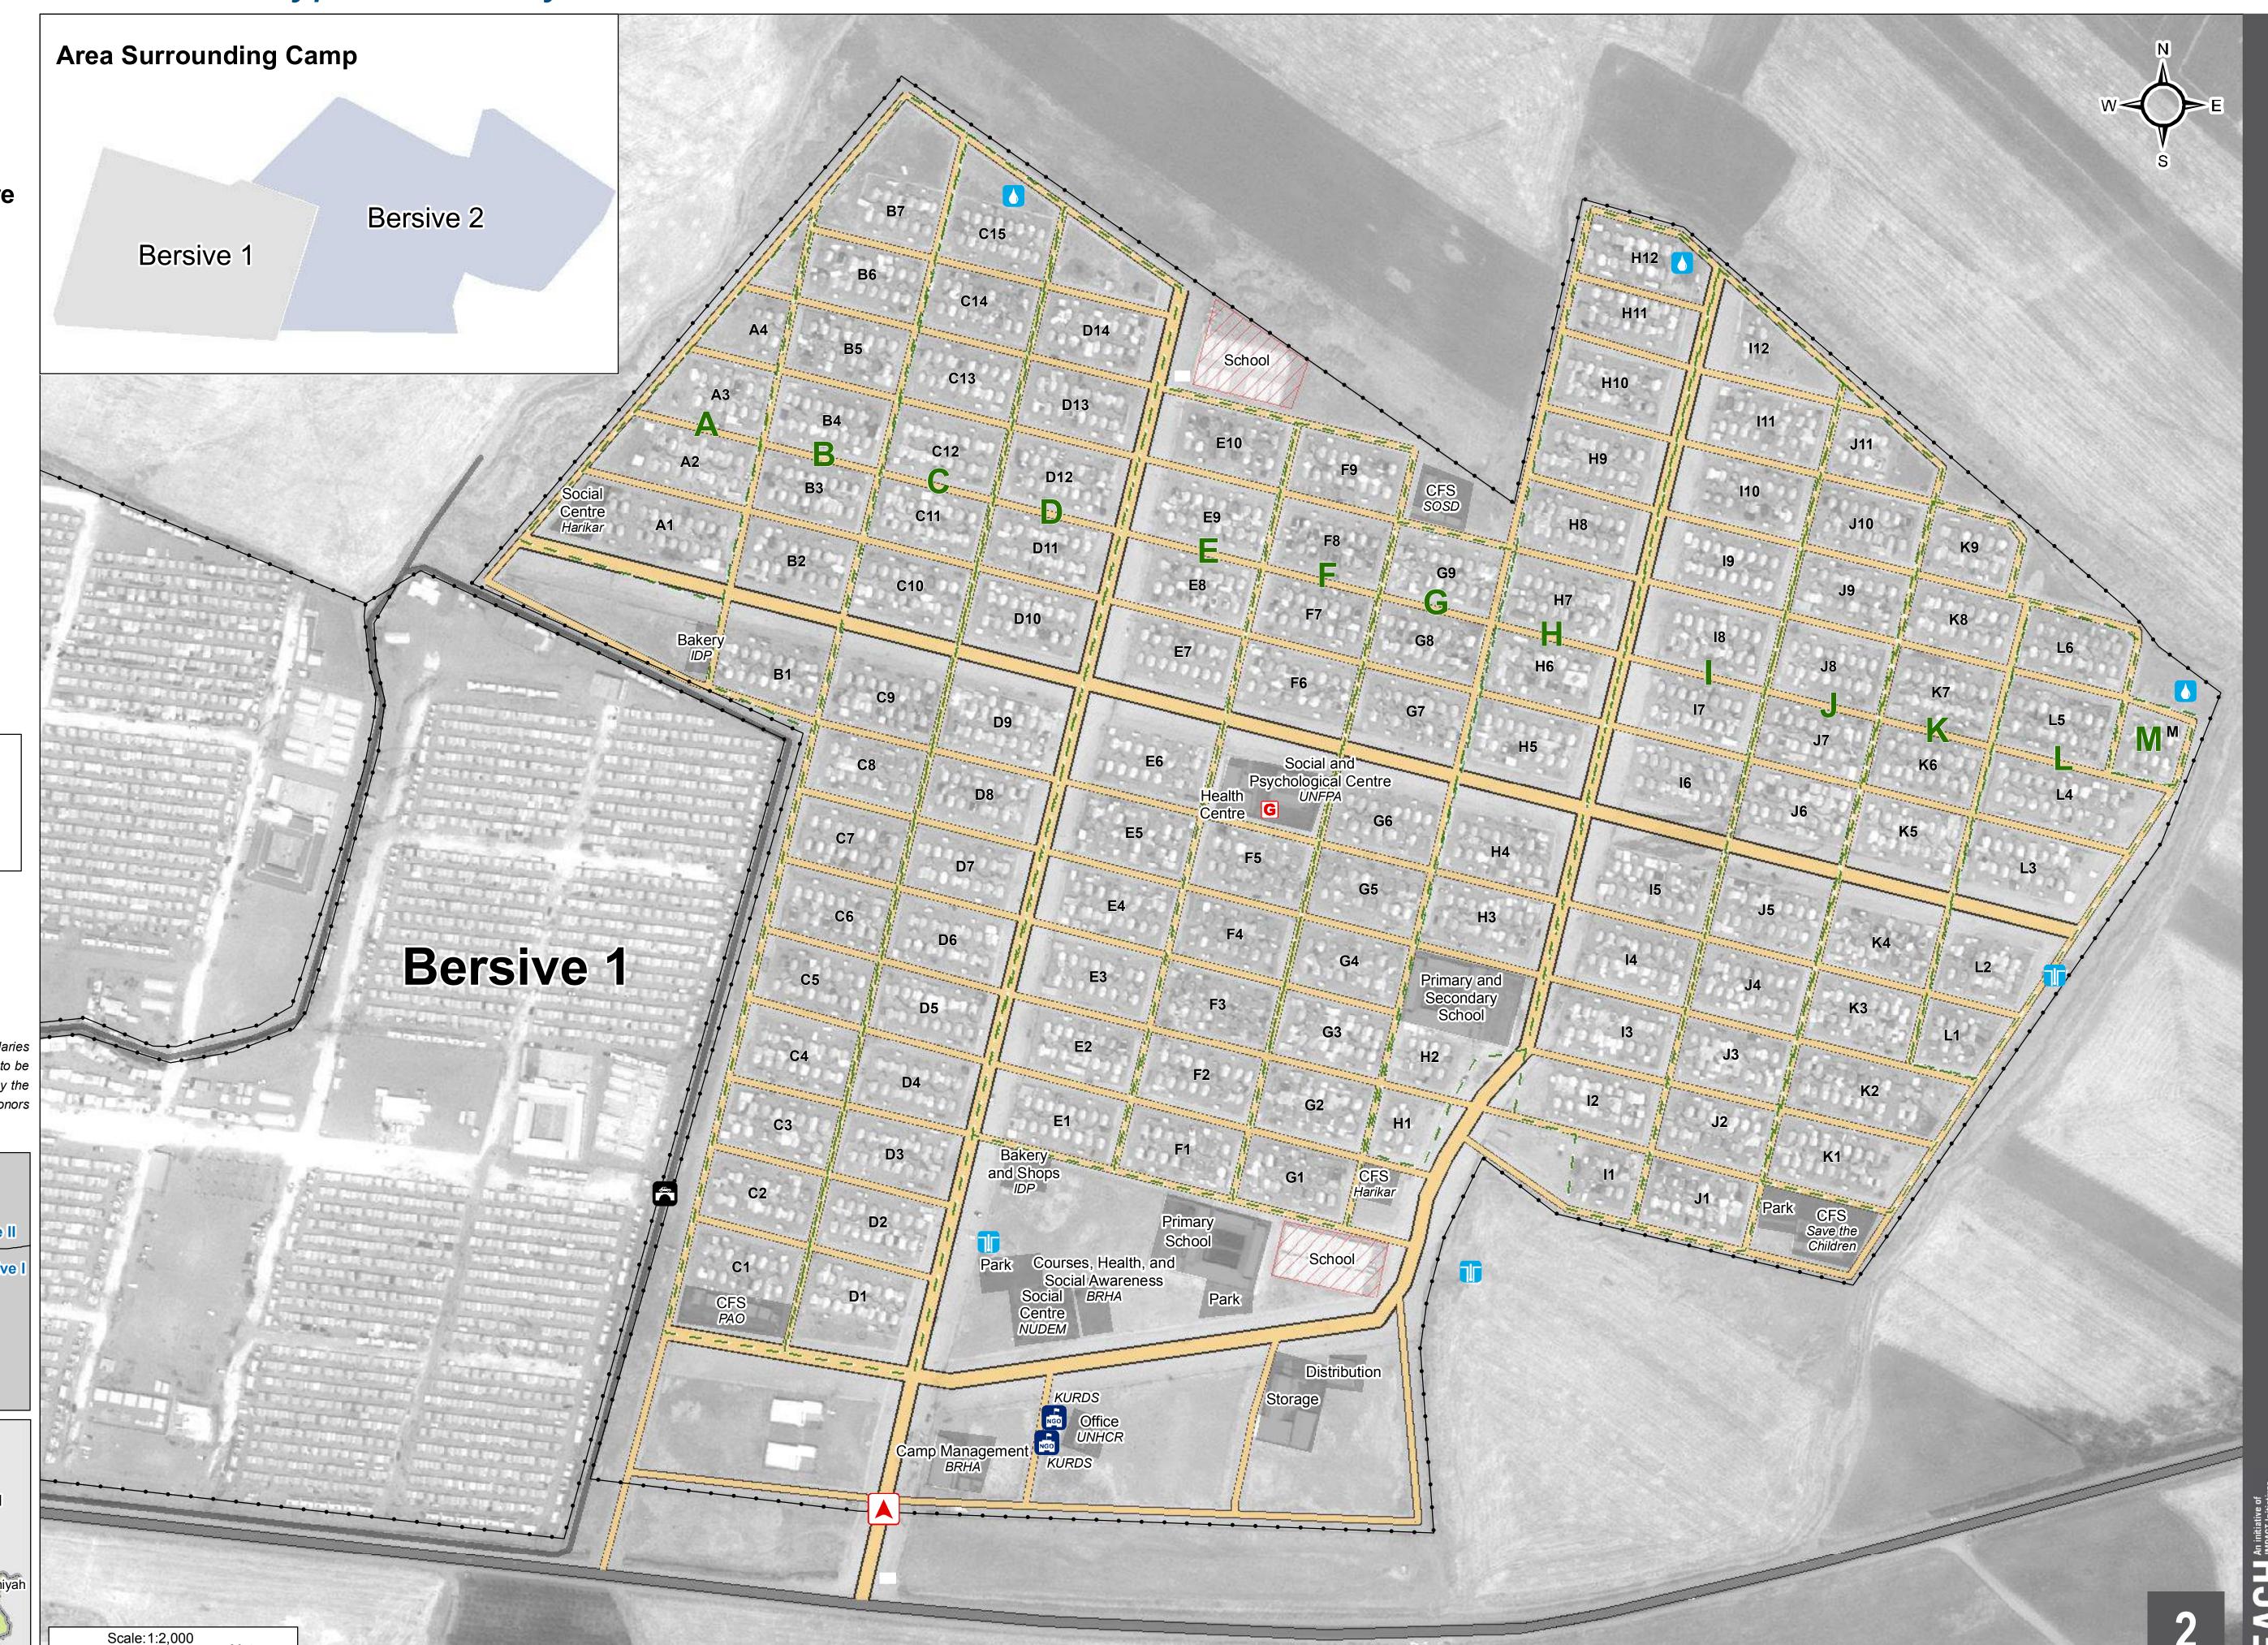

## IRAQ - Duhok Governorate - Bersive 2

For Humanitarian Purposes Only Production date: 21 January 2016

## Road Type - January 2016

## Road Type Black Top Road

Gravel Road

#### **Camp Infrastructure**

····· Fence

\_\_\_ | Sector (A - M)

Office / Facility

Under Construction

**A** Entrance

NGO Office

Borehole (3)

Water Tank (3)

**Bridge** 

**G** Generato

Rainwater Channel

GPS Coordinates of Camp Location: Longitude: 42° 51' 51.759" E (42.864378) Latitude: 37° 10' 57.645" N (37.182679)

Thematic Data: 17/01/2016 - REACH Administrative boundaries: GADM Background imagery: 21/07/2015 Projection: WGS 1984 UTM Zone 38N

Contact : iraq@reach-initiative.org File:IRQ\_Map\_IDP\_BersiveII\_ Road\_21Jan2016