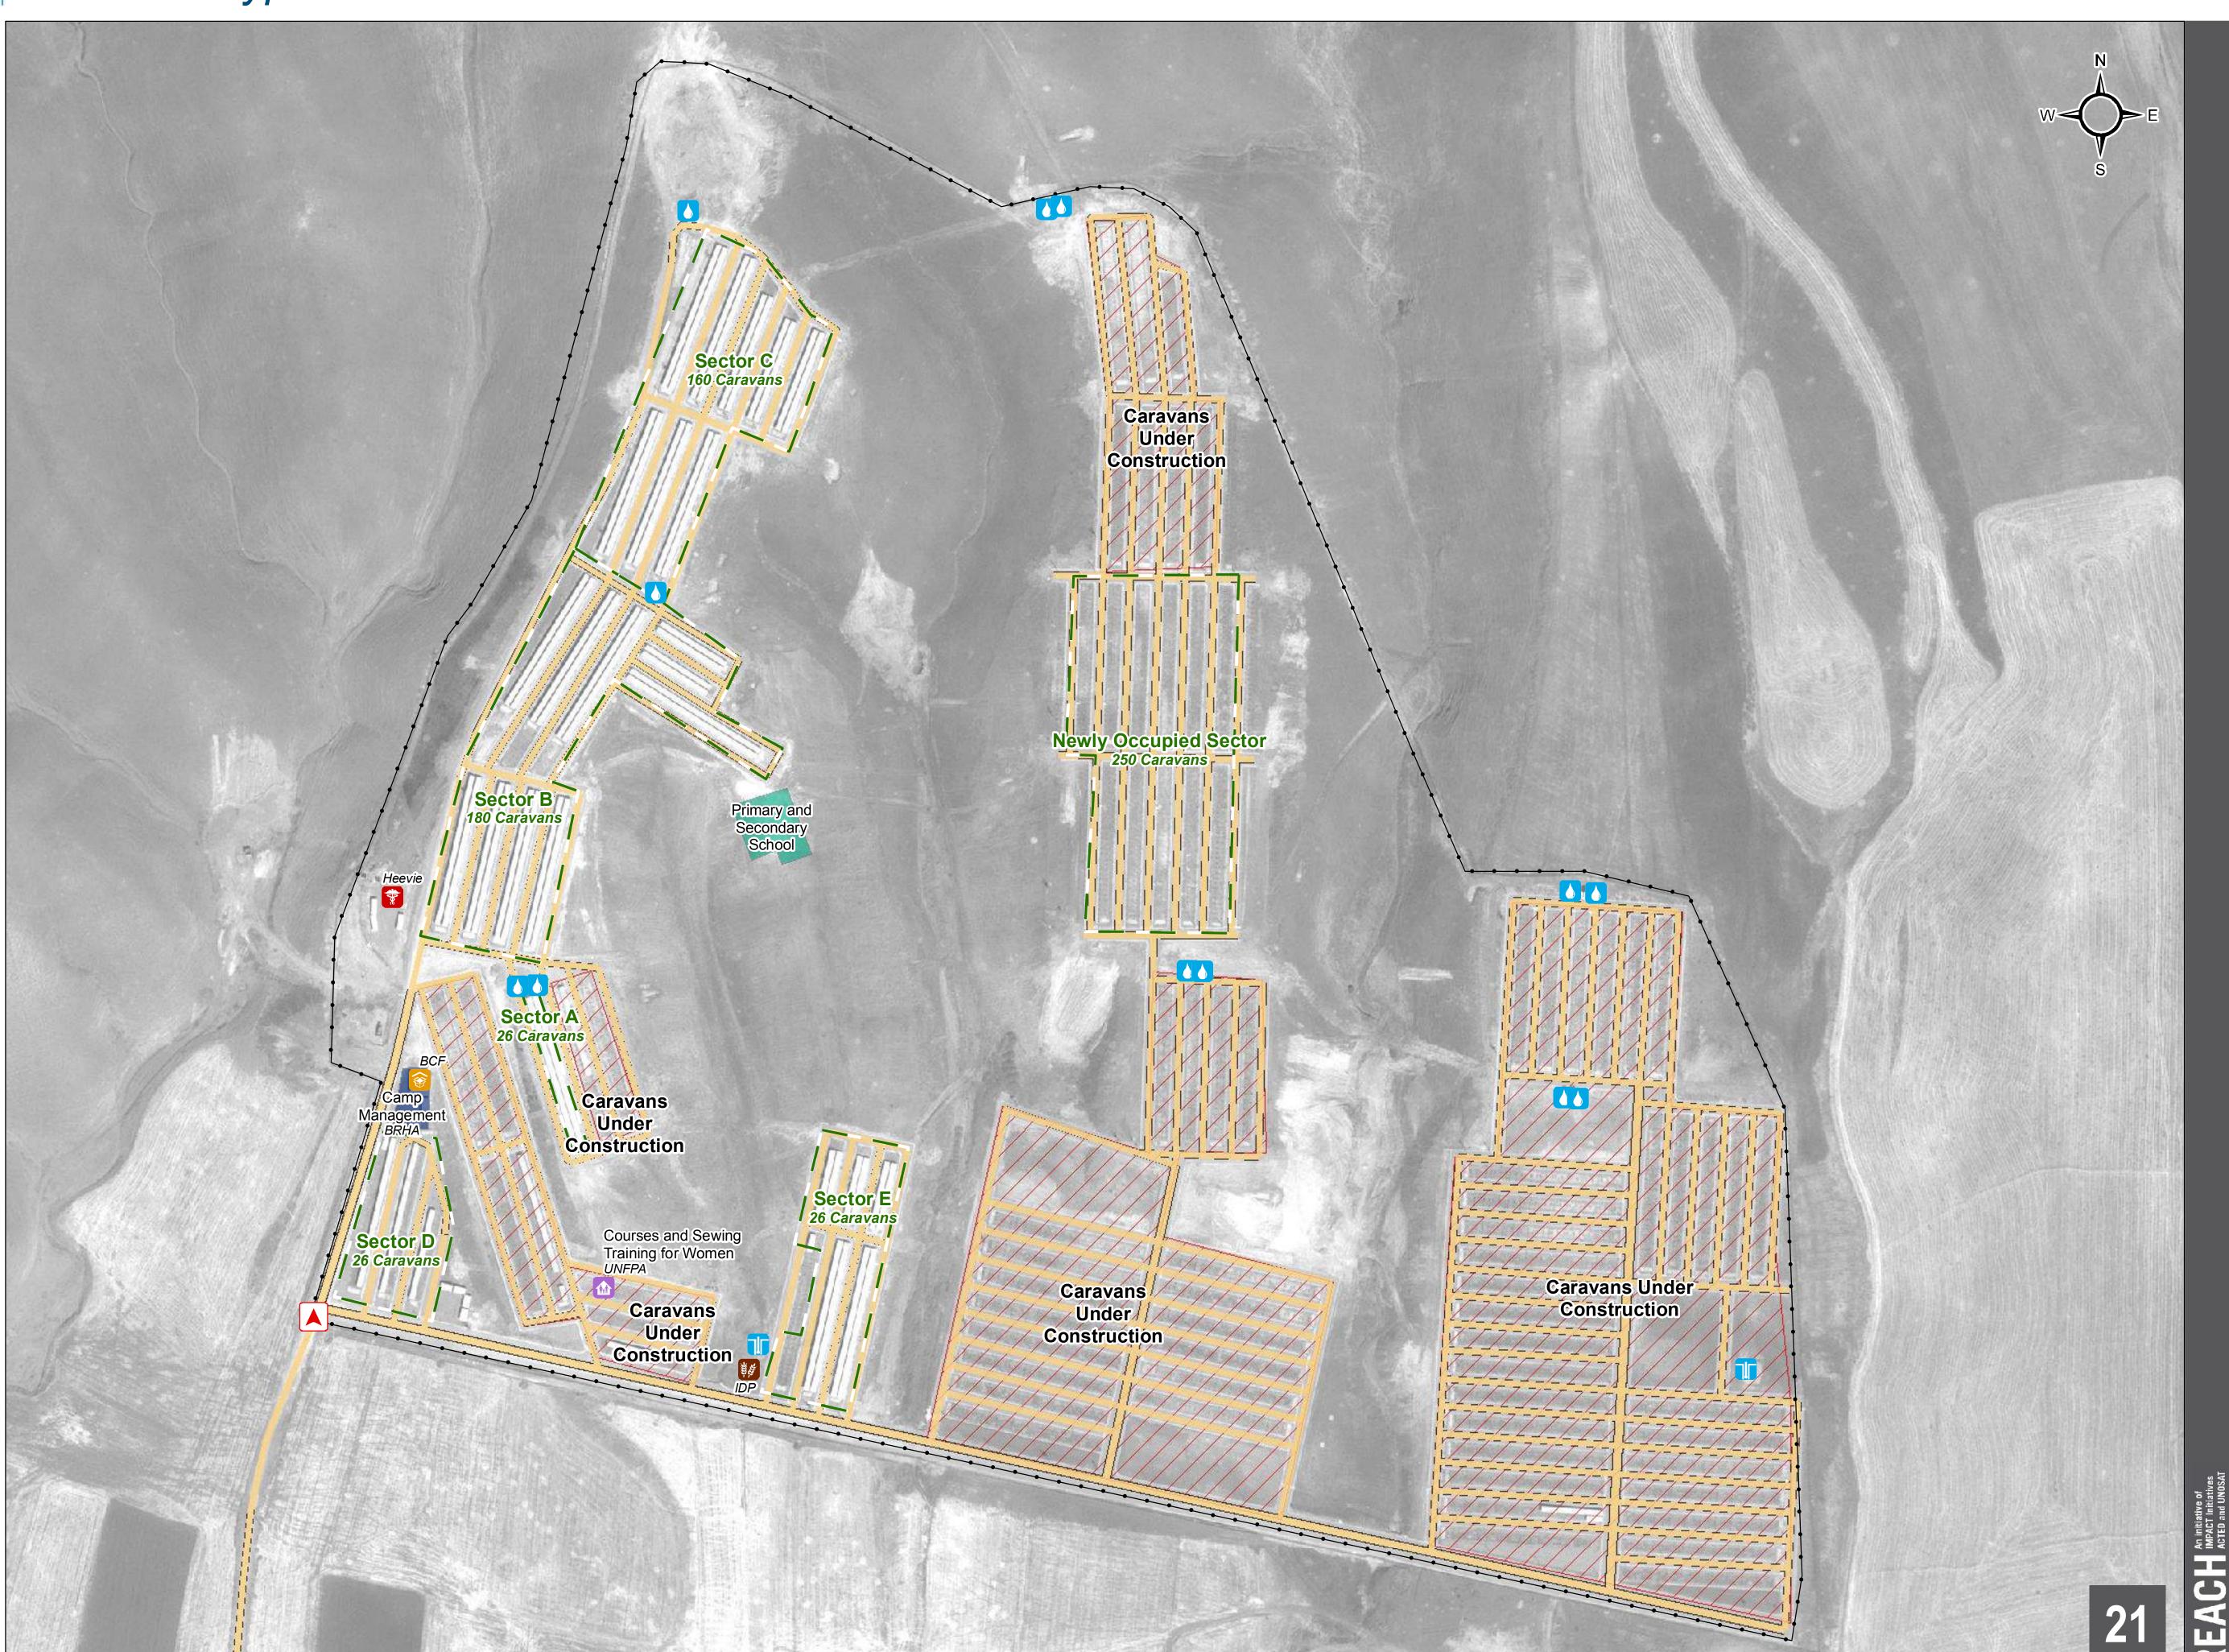

# **IRAQ - Mamrashan** *Road Type - December 2015*

## Road Type

Gravel Road

#### Camp Infrastructure

---- Fence

Sector

Under Construction

Office / Facility

Entrance

**₩** Healtl

Distribution

Water Tank (12)

Borehole (2)

Bakery

GPS Coordinates of Camp Location Longitude :43° 25' 59.683" E (43.43325) Latitude: 36° 40' 9.888" N (36.66941)

Thematic Data: 20 December 2015 Administrative boundaries: GADM Background imagery: 11/08/2015

Projection: WGS 1984 UTM Zone 38N

Contact: iraq@reach-initiative.org
File:
IRQ\_IDP\_Mamrashan\_Road\_10Jan2016