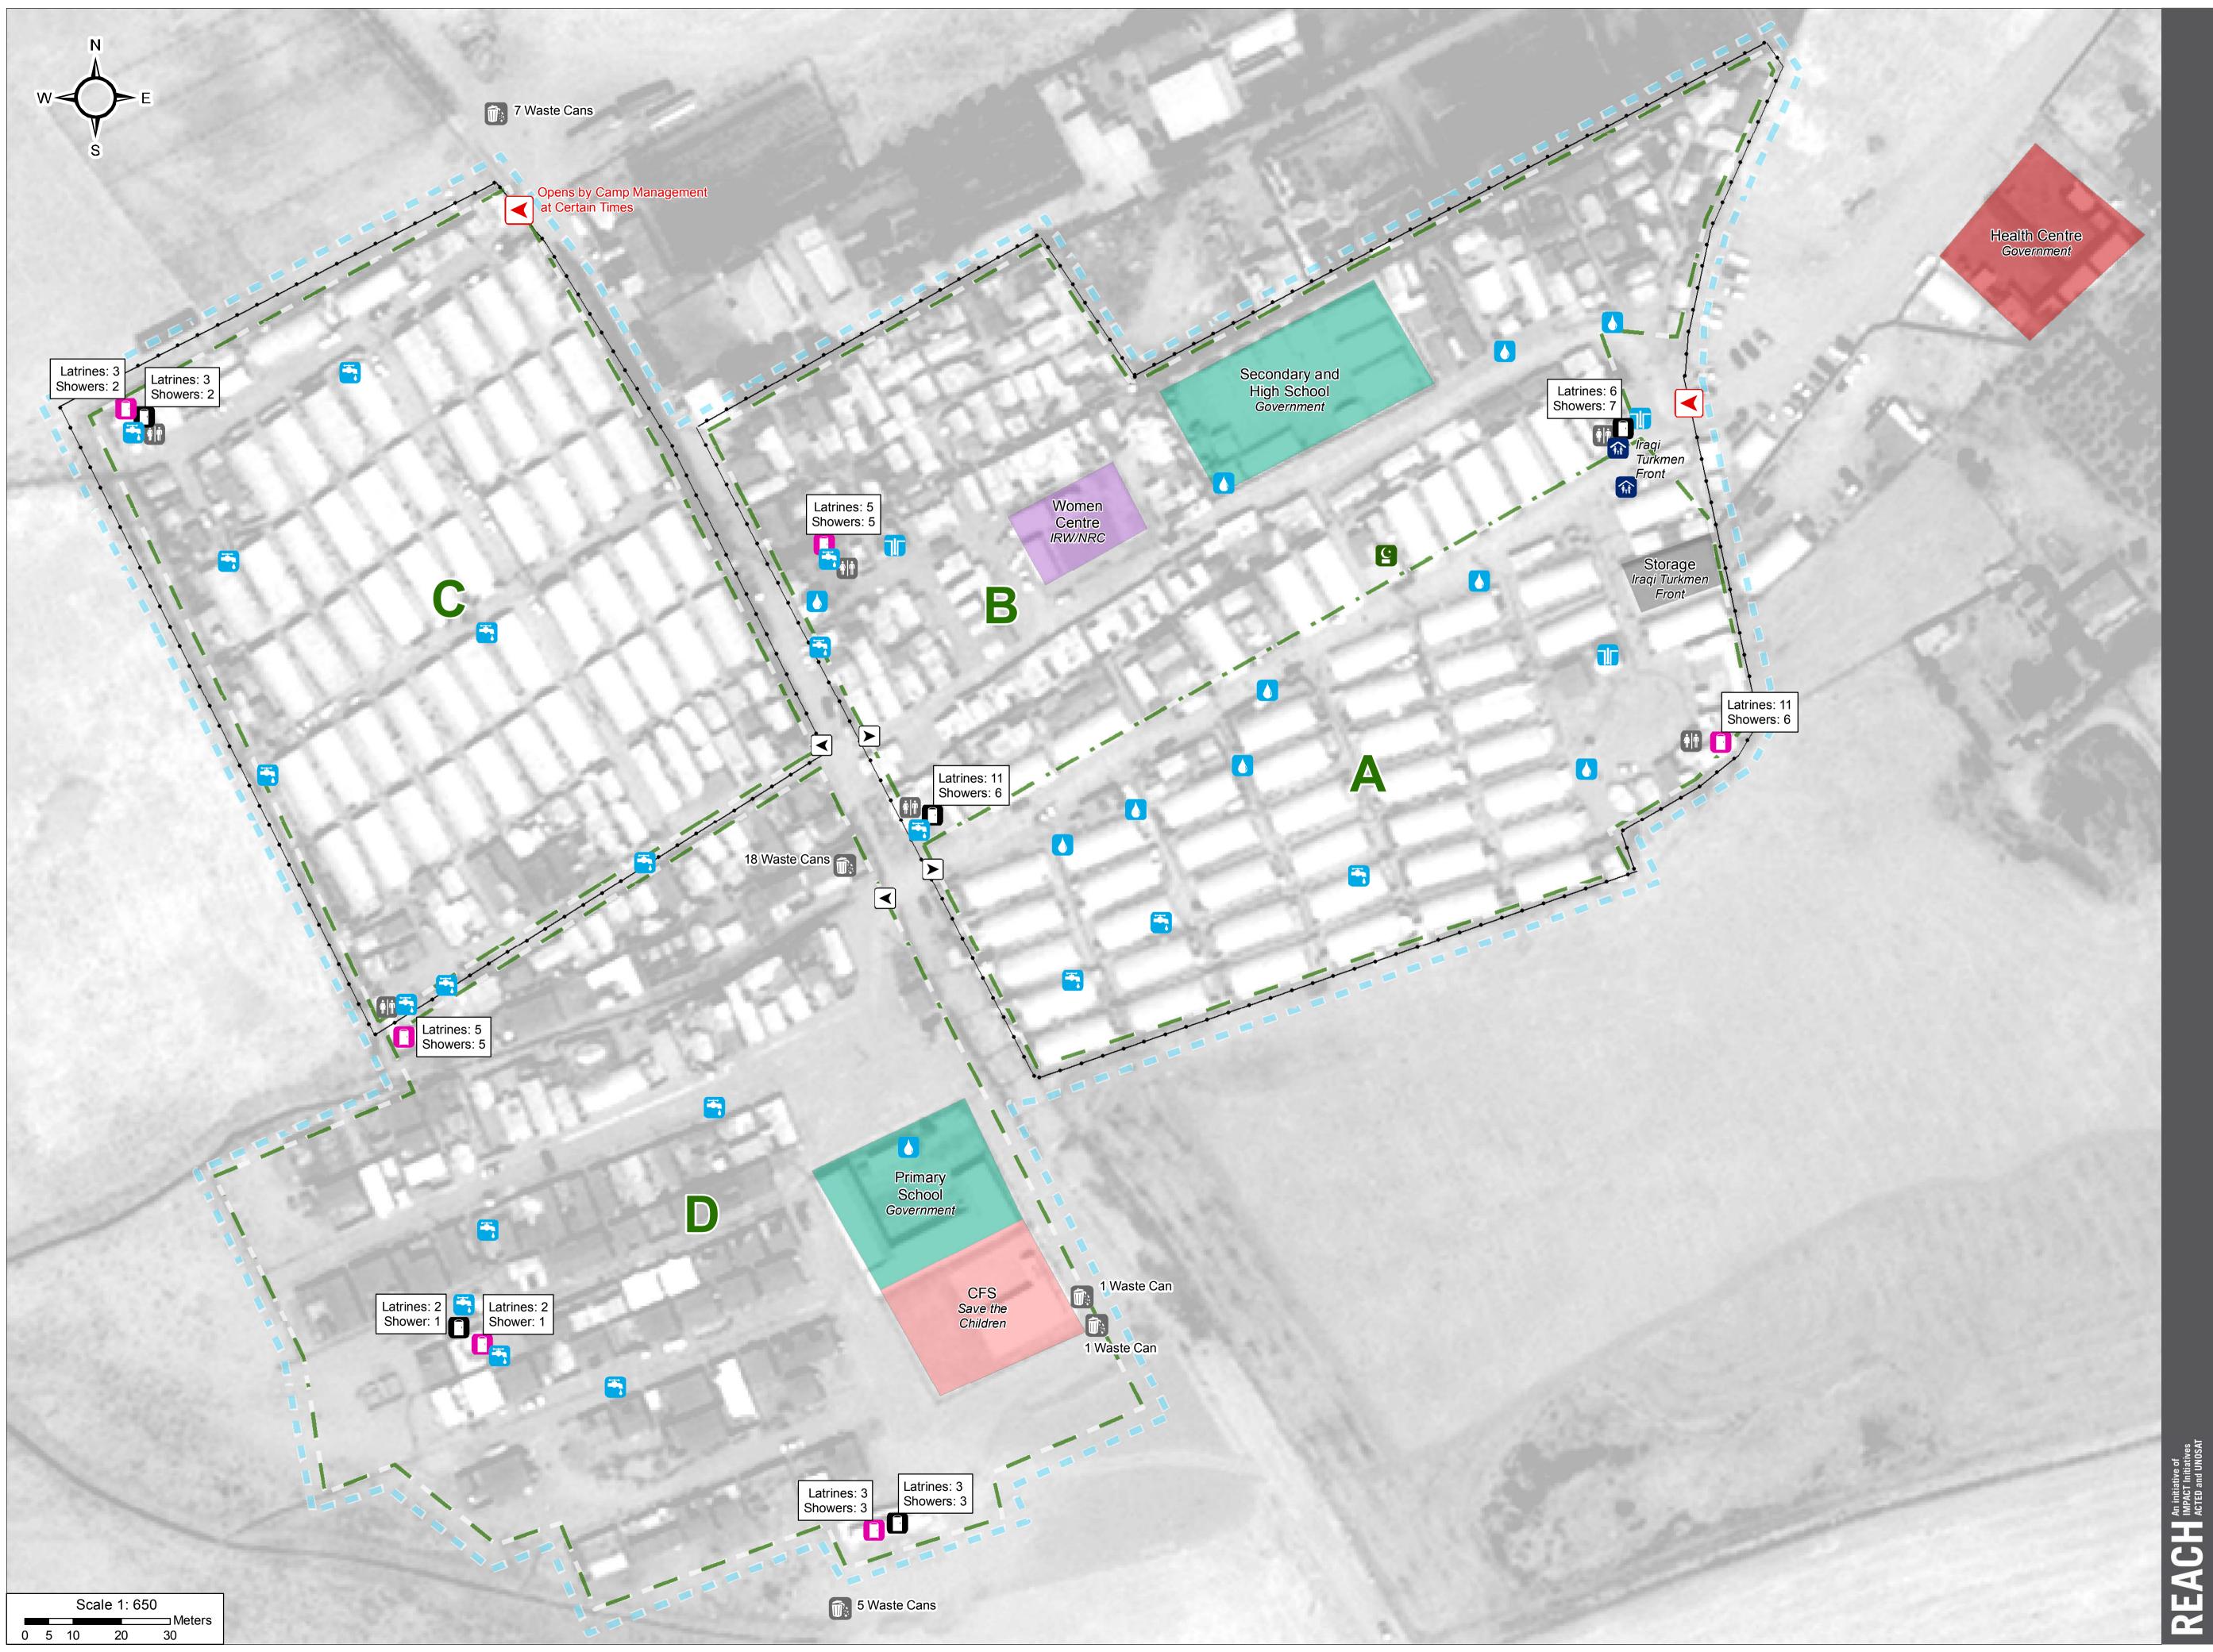

## **IRAQ - Kirkuk Governorate - Yahyawa Camp** *General Infrastructure - Updated 21 May 2017*

## For Humanitarian Purposes Only Production date : 21 May 2017