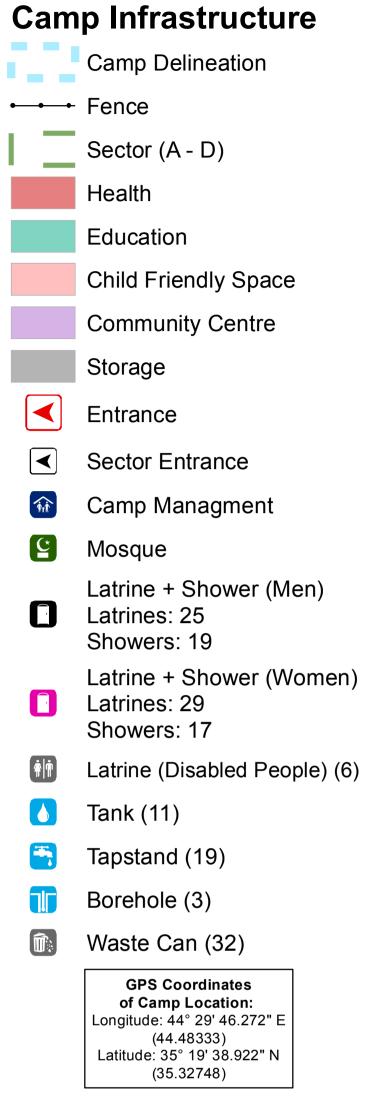

## **IRAQ - Kirkuk Governorate - Yahyawa Camp** *General Infrastructure - Updated 21 May 2017*