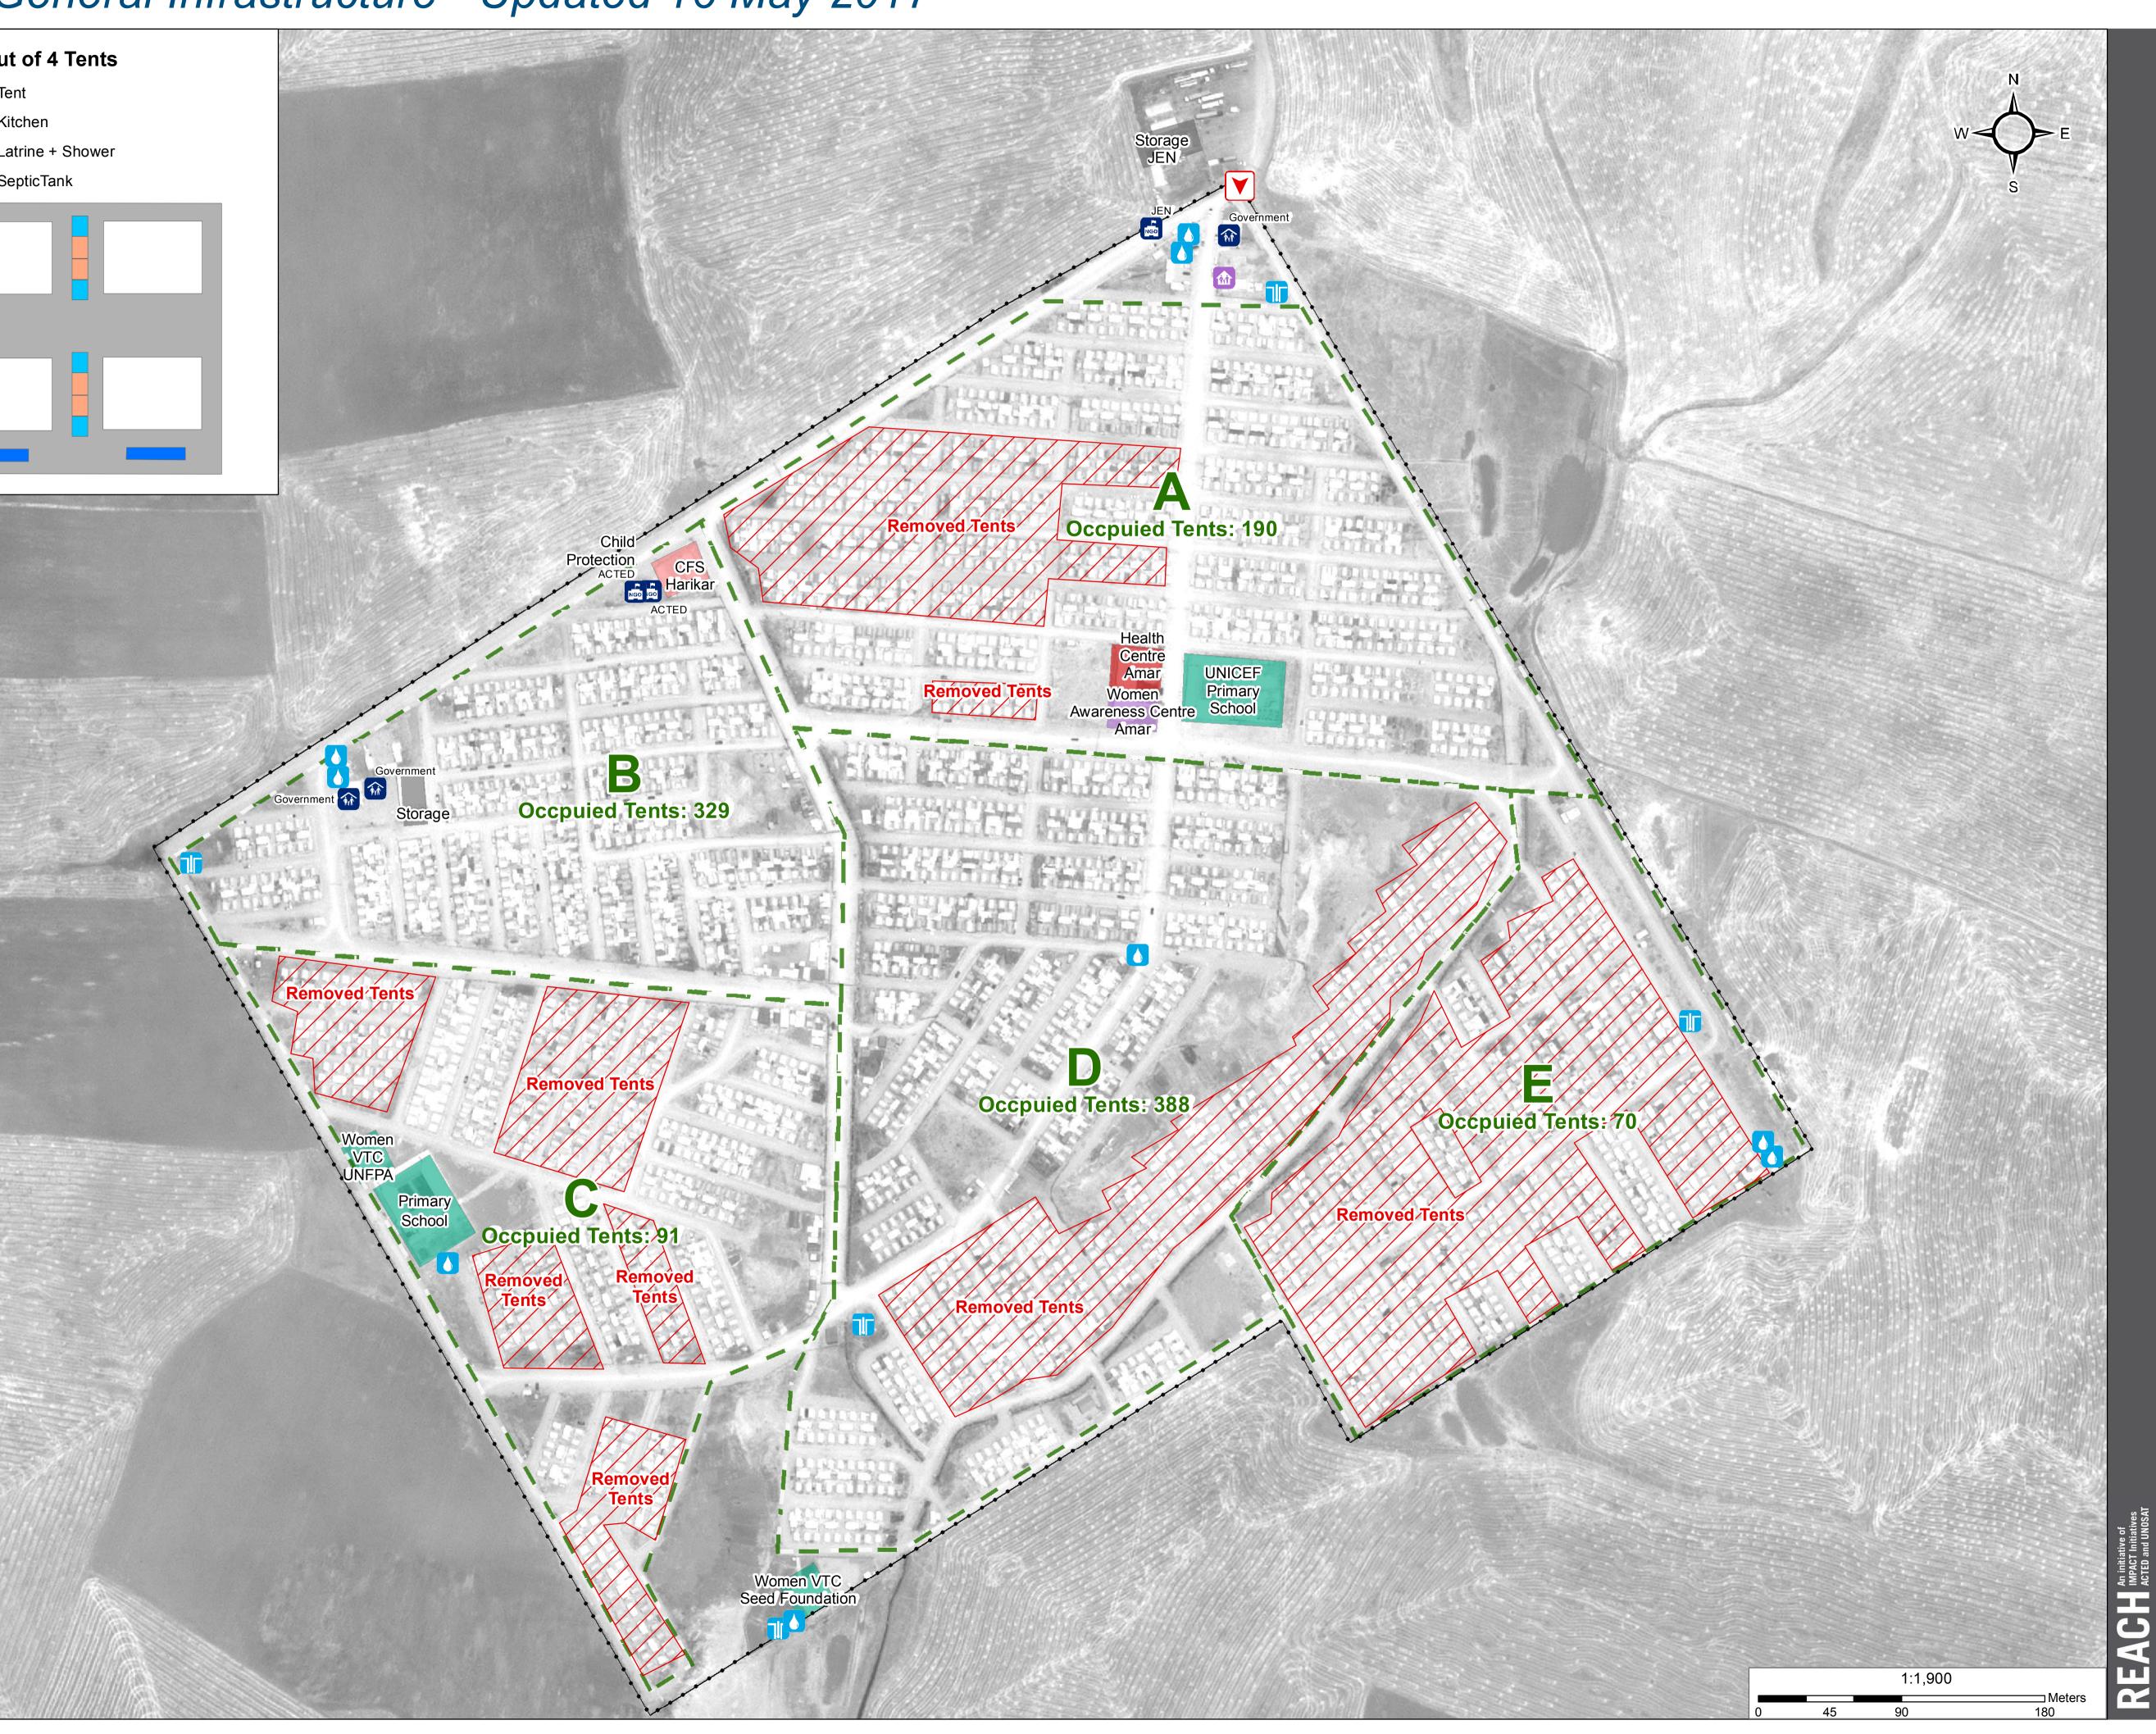

CAMP COORDINATION AND CAMP MANAGEMENT



<u> ጉ</u>ዲዮ



**GPS** Coordinates of Camp Location: Longitude: 43° 47' 59" E (43.799722) Latitude: 36° 41' 22.434" N (36.689565)

Thematic Data: 21/08/2016 - REACH Administrative boundaries: GADM

Satellite Imagery: Pleiades from 26/06/2016 Copyright: CNES Source: Airbus DS

Projection: WGS 1984 UTM Zone 38N Contact : iraq@reach-initiative.org File: IRQ\_Map\_IDP\_Mamilian\_17May2017

Note: Data, designations and boundaries contained on this map are not warranted to be error-free and do not imply acceptance by the REACH partners, associates or donors mentioned on this map.



## **IRAQ - Mamilian Camp** General Infrastructure - Updated 16 May 2017





## For Humanitarian Purposes Only Production date: 17 May 2017