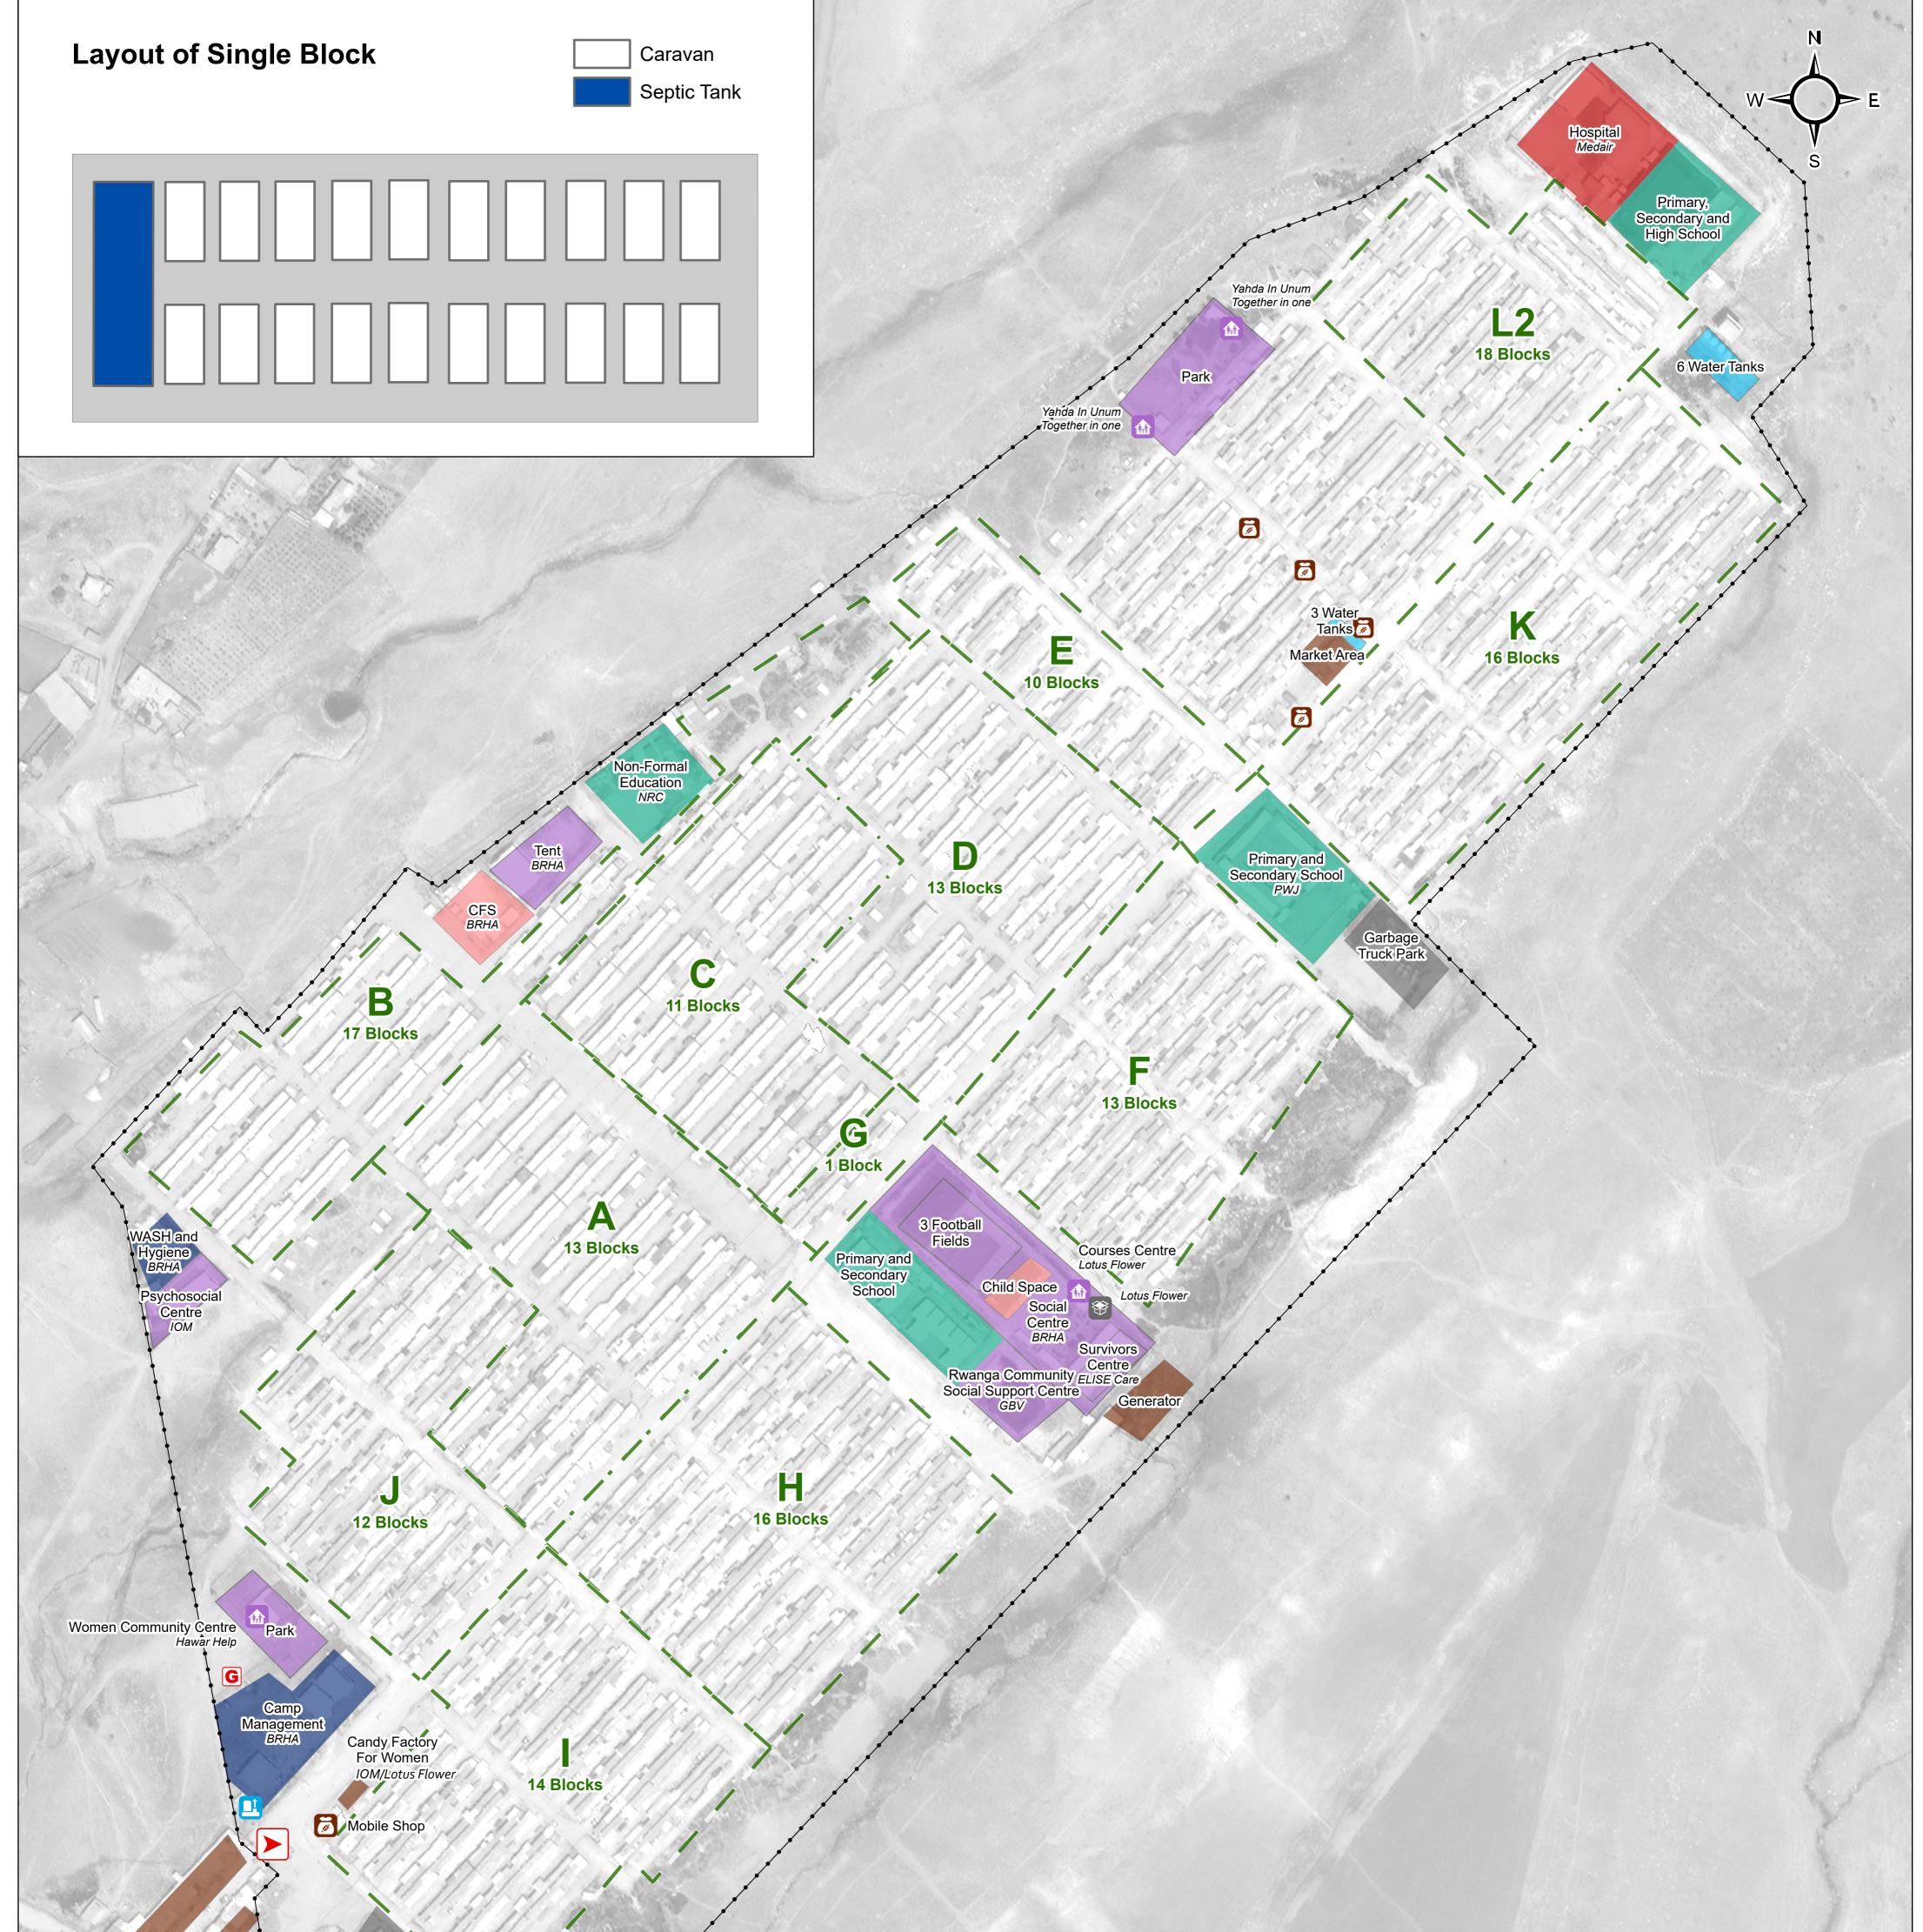

## IRAQ - Duhok Governorate - Rwanga Community

For Humanitarian Purposes Only Production date : 19 August 2019

CAMP COORDINATION General Infrastructure - Updated 25 June 2019

| Camp Infrastructure |                                   | GPS Coordinates<br>of Camp Location:                                                     |                                                                                                                                                                           | Thematic Data:<br>Administrative k                                                                                                                       |
|---------------------|-----------------------------------|------------------------------------------------------------------------------------------|---------------------------------------------------------------------------------------------------------------------------------------------------------------------------|----------------------------------------------------------------------------------------------------------------------------------------------------------|
|                     | WASH Facility                     | Longitude: 42° 58' 58.983" E<br>(42.61638°)<br>Latitude: 37° 3' 21.169" N<br>(37.05588°) |                                                                                                                                                                           | Satellite Imager                                                                                                                                         |
|                     | Storage                           |                                                                                          |                                                                                                                                                                           | Copyright: ©20<br>Source: US Dep                                                                                                                         |
|                     | Service                           |                                                                                          |                                                                                                                                                                           | NextView Licen                                                                                                                                           |
|                     | Community Centre<br>Water Station |                                                                                          | Entrance                                                                                                                                                                  | Projection: WG<br>Contact : iraq@<br>File: REACH_IF                                                                                                      |
| G                   | Generator                         |                                                                                          |                                                                                                                                                                           |                                                                                                                                                          |
|                     | Storage                           |                                                                                          |                                                                                                                                                                           | Note: Data, desi<br>not warranted to                                                                                                                     |
| ×                   | Shop                              |                                                                                          |                                                                                                                                                                           | REACH partners                                                                                                                                           |
|                     | ☐<br>G<br>↔                       | StorageStorageServiceCommunity CentreWater StationGeneratorStorage                       | <ul> <li>WASH Facility</li> <li>Storage</li> <li>Storage</li> <li>Service</li> <li>Community Centre</li> <li>Water Station</li> <li>Generator</li> <li>Storage</li> </ul> | <ul> <li>WASH Facility</li> <li>Storage</li> <li>Service</li> <li>Community Centre</li> <li>Water Station</li> <li>Generator</li> <li>Storage</li> </ul> |