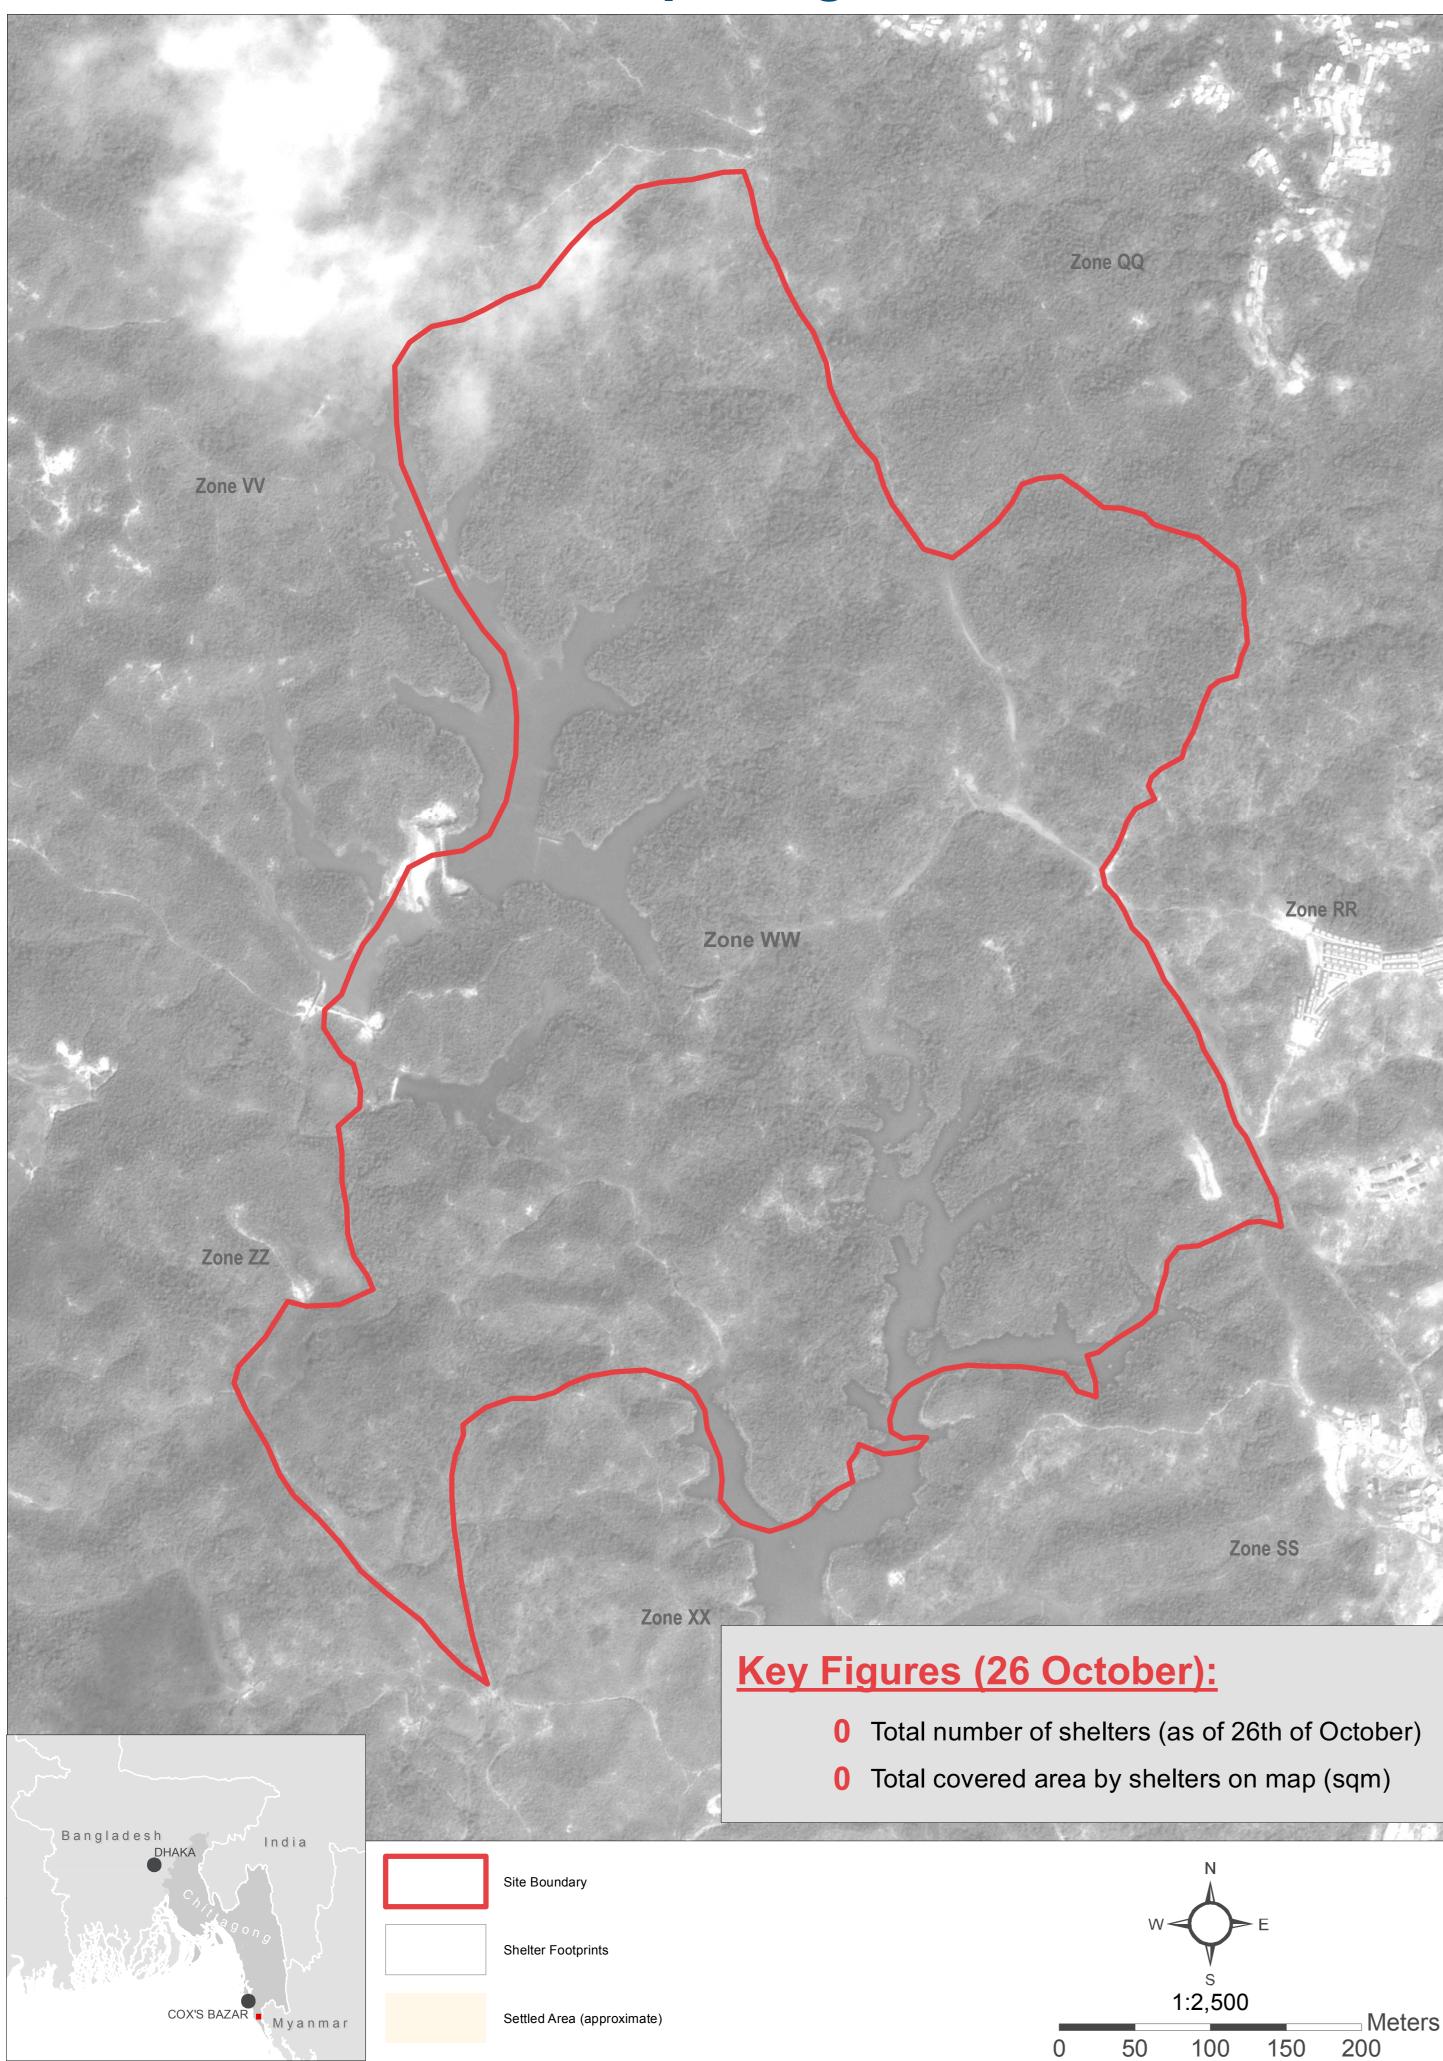

## BANGLADESH - Rohingya Refugee Crisis - Cox's Bazar District For Humanita<br/>Production date Kutupalong Extension Site - Zone WW - Shelter Analysis - 26 October to 28 November For Humanitarian Purposes Only Production date : 22 December 2017

Note: Background image and shelter count on the left are from 26th of October and background image and shelter count on the right are from 28th of November.

not warranted to be error-free and do not imply acceptance by the REACH partners, associates or donors mentioned on this map.

Data Sources: Site Boundaries - ISCG

Shelter Analysis (September and October 2017) - REACH / UNOSAT Satellite Imagery: Pleiades SPOT 6/7 from 26 October 2017 ©CNES 2017 Distribution Airbus DS; WorldView -1 from 28 November 2017, DigitalGlobe, Source Disclaimer: Data, designations and boundaries contained on this map are US Department of State, Humanitarian Information Unit, NextView License