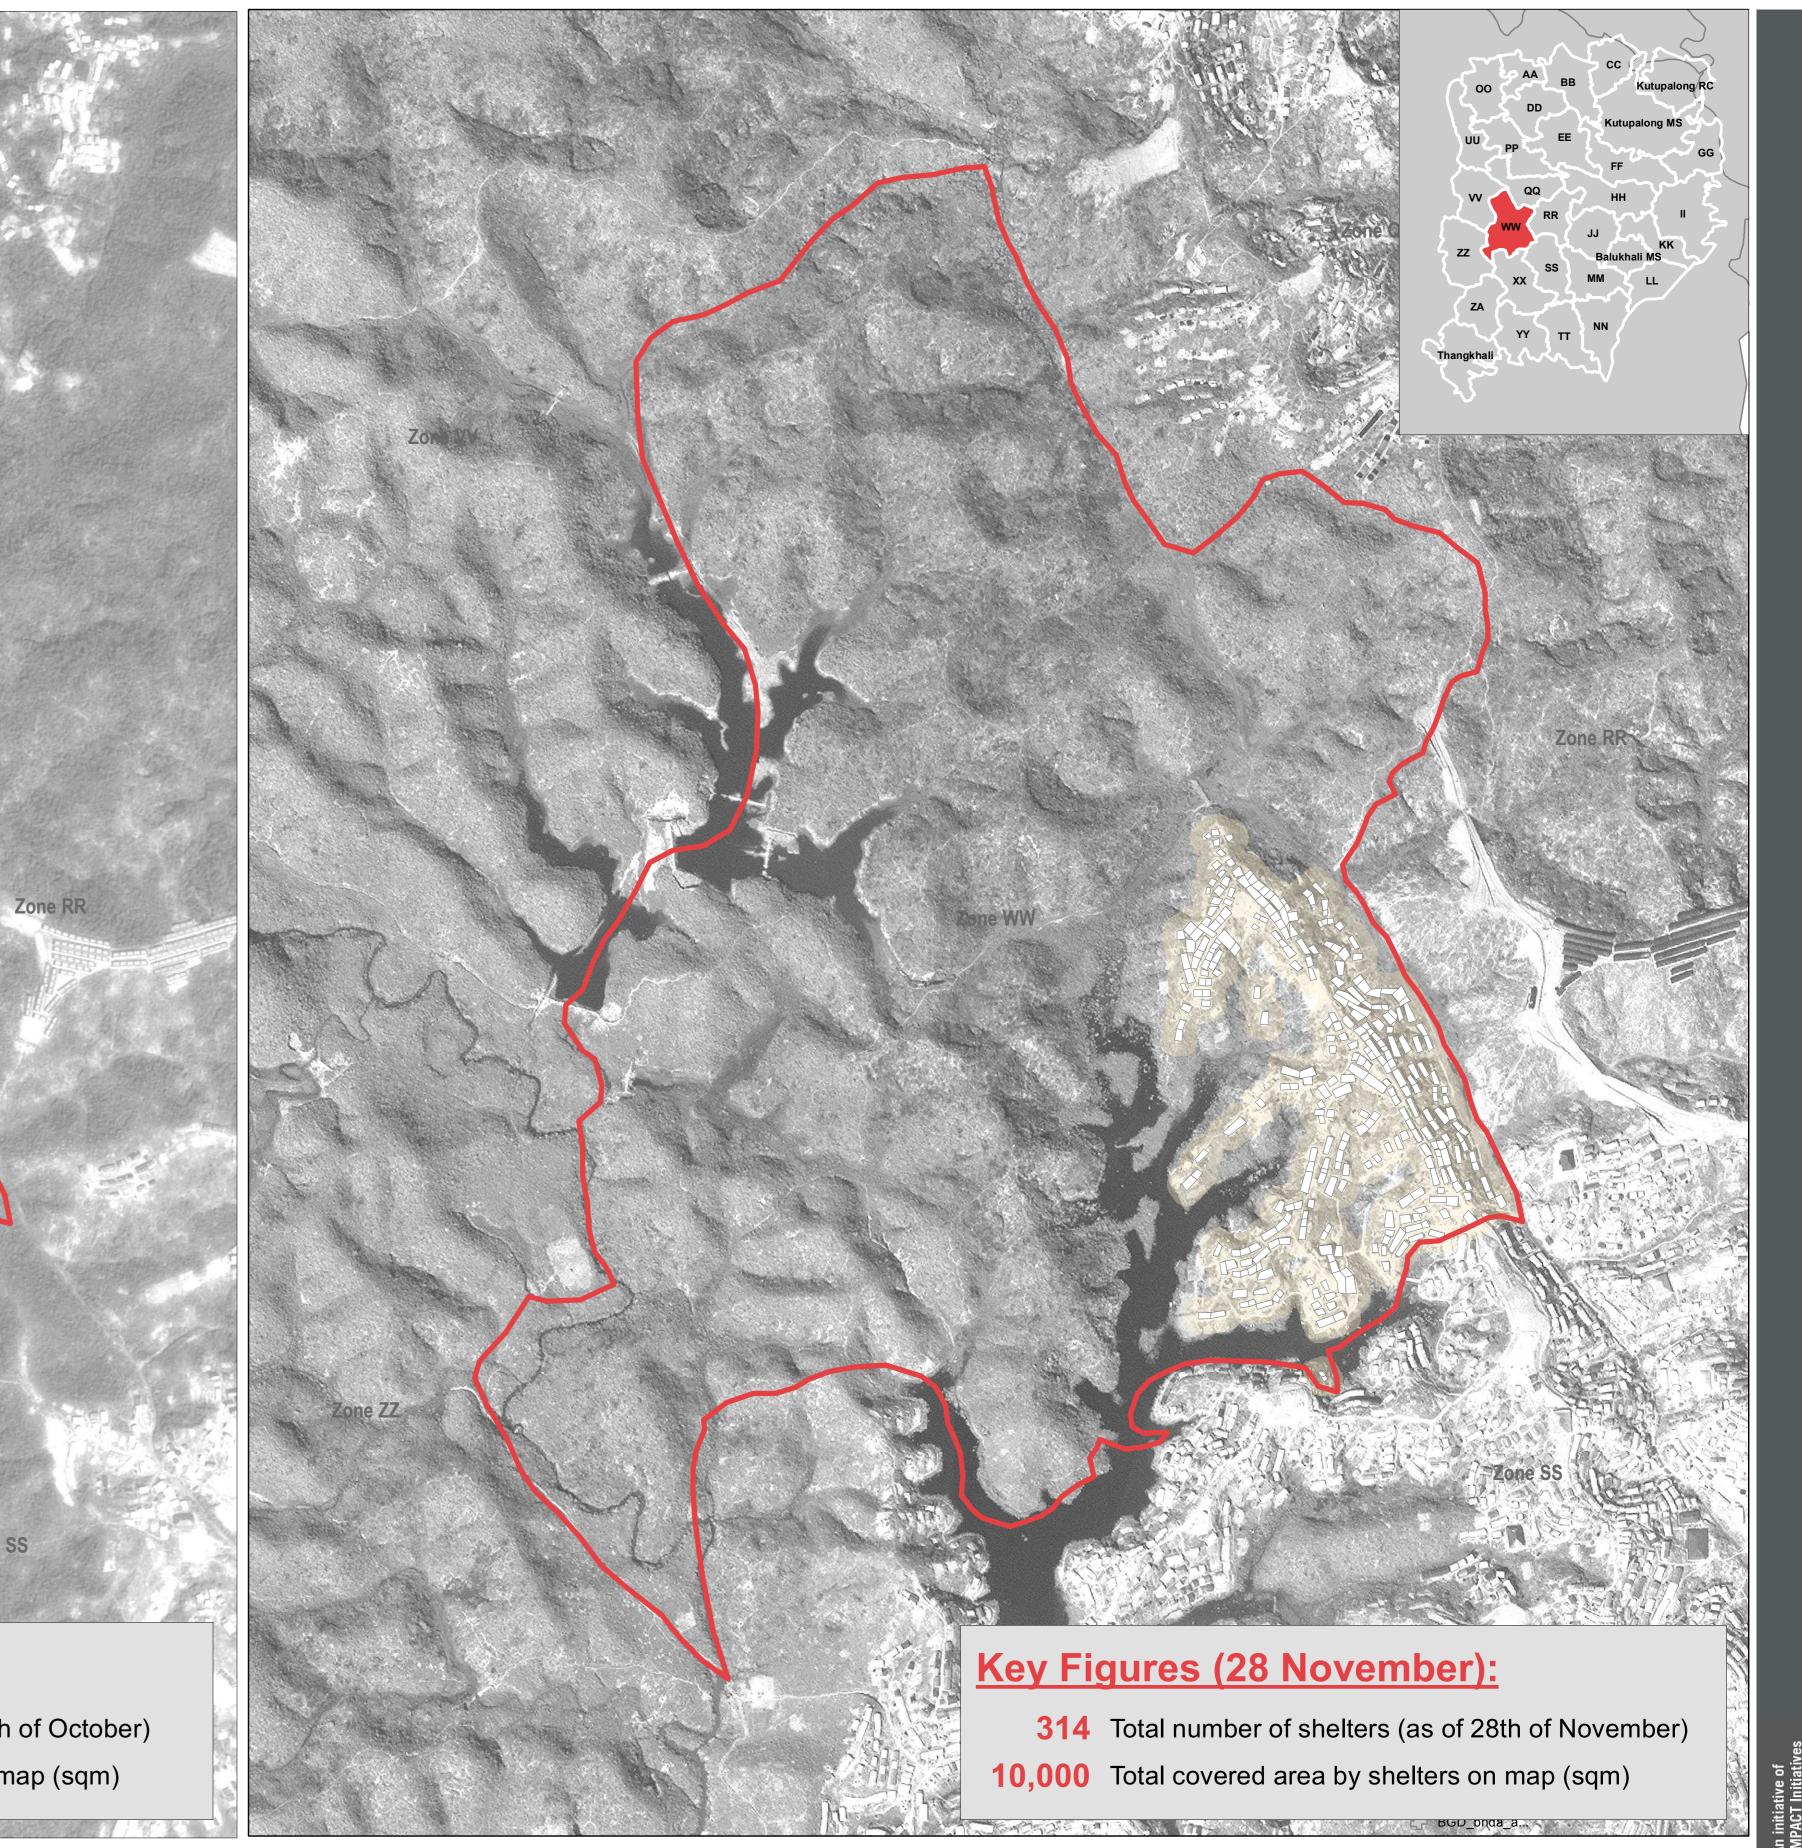

## BANGLADESH - Rohingya Refugee Crisis - Cox's Bazar District For Humanita<br/>Production date Kutupalong Extension Site - Zone WW - Shelter Analysis - 26 October to 28 November For Humanitarian Purposes Only Production date : 22 December 2017

Note: Background image and shelter count on the left are from 26th of October and background image and shelter count on the right are from 28th of November.

not warranted to be error-free and do not imply acceptance by the REACH partners, associates or donors mentioned on this map.

Data Sources: Site Boundaries - ISCG

Shelter Analysis (September and October 2017) - REACH / UNOSAT Satellite Imagery: Pleiades SPOT 6/7 from 26 October 2017 ©CNES 2017 Distribution Airbus DS; WorldView -1 from 28 November 2017, DigitalGlobe, Source Disclaimer: Data, designations and boundaries contained on this map are US Department of State, Humanitarian Information Unit, NextView License