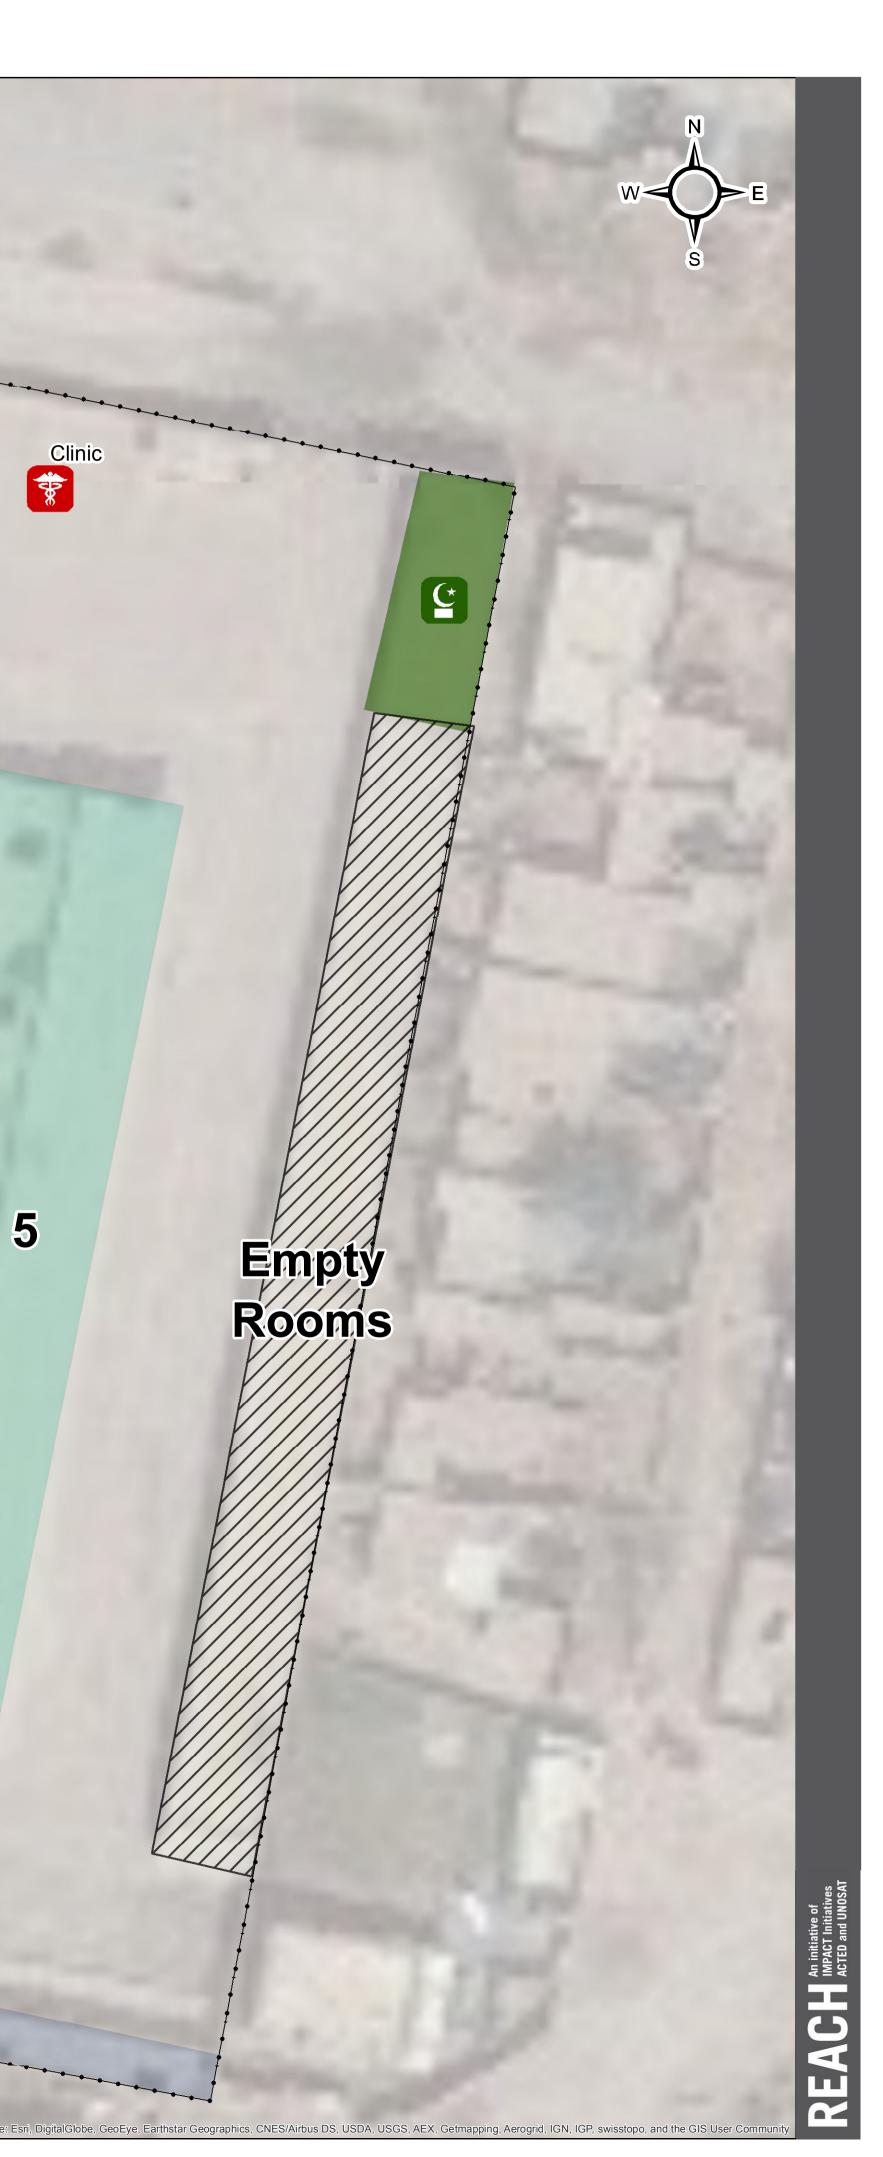

Note: Data, designations and boundaries contained on this map are not warranted to be error-free and do not imply acceptance by the REACH partners, associates or donors mentioned on this map.

Block: 1

 Scale 1: 650
 Meters

 10
 20
 30

5

**Block: 3** 

Block: 4

Playing Yard

**Block: 5** 