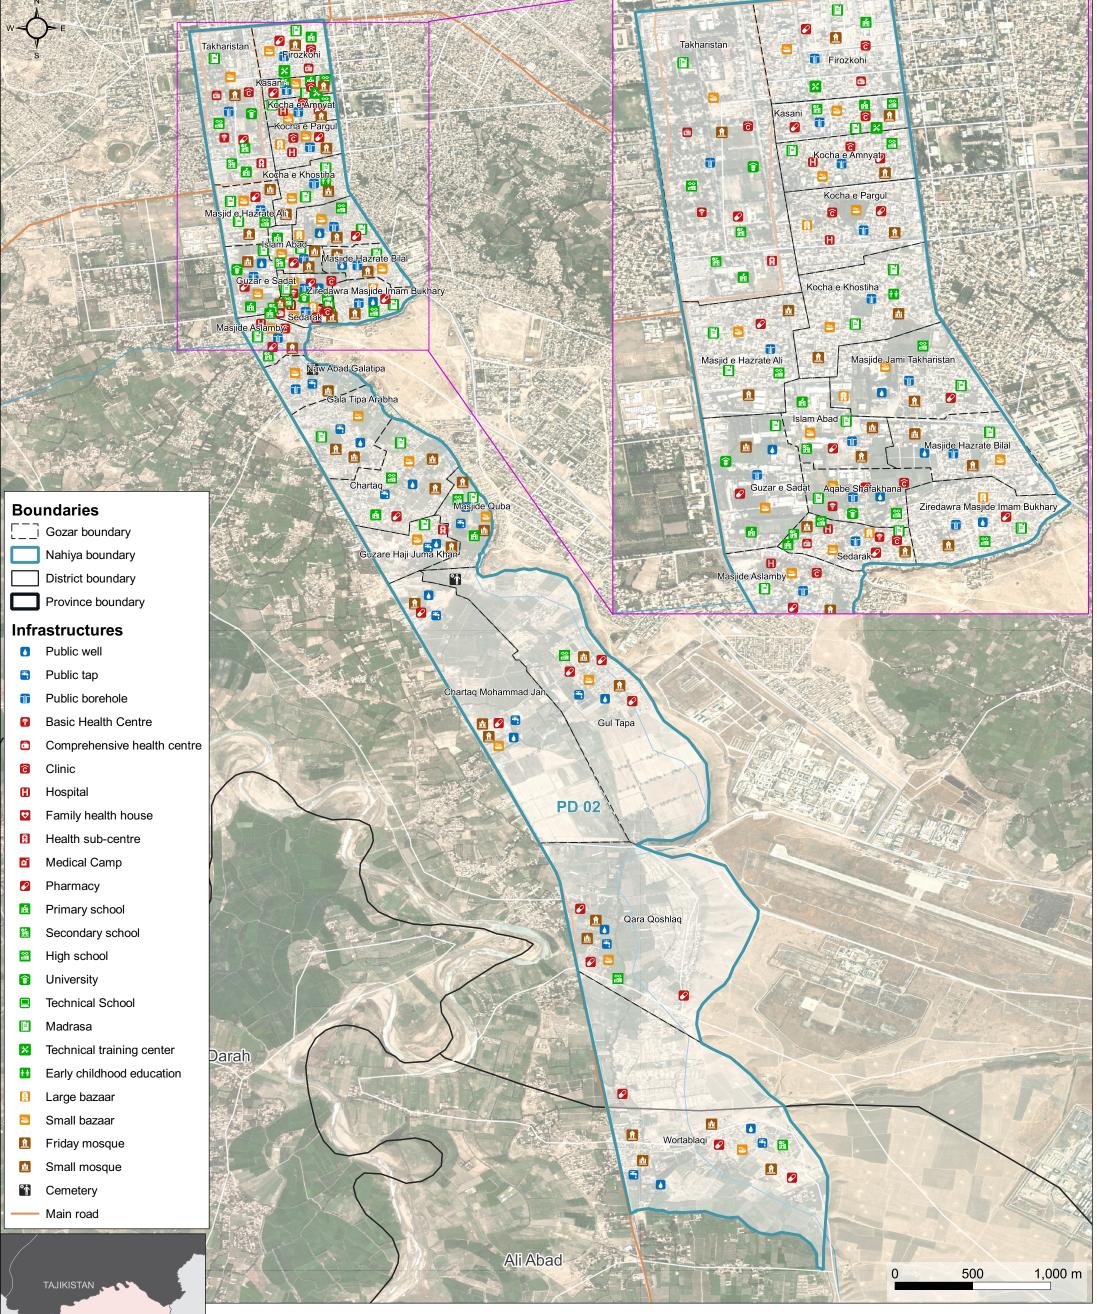

## AFGHANISTAN - Kunduz Province - Kunduz District PD 02 / ABR infrastructure mapping - December 2021

Data sources: ISet boundary and Infrastructures: REACH Admin Boundaries and roads: AGCHO Coordinate System: GCS WGS 1984 Contact: reach.mapping@impact-initiatives.org

Imagery:

Kunduz

Baghlan

Samangan

akhar

Satellite Imagery: Maxar (WV03) from 03 September 2019 Copyright: ©2019 DigitalGlobe Source: ESRI Note: Data, designations and boundaries contained on this map are not warranted to be error-free and do not imply acceptance by the REACH partners, associated, donors mentioned on this map.

## Definition:

Gozar: Urban unit denoting a community, analogous to a neighbourhood

File: REACH\_AFG\_Map\_ABR\_infrastructure\_mapping\_Kund uz\_Kunduz\_PD 02\_17May2022\_A3P