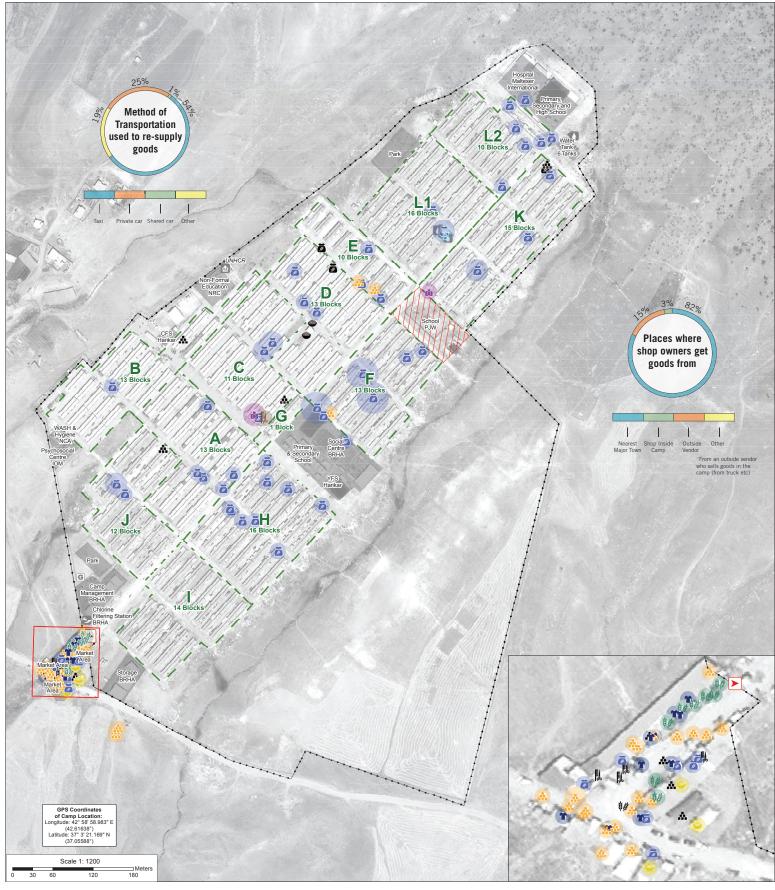

## **Camp Infrastructure**

Fence Sector

兪

5

- Under Construction
- Office / Facilities
- Entrance
  - Community Centre
- $\left| \right\rangle$ Entrance Water Tank (4)
  - Tap Stand (1)